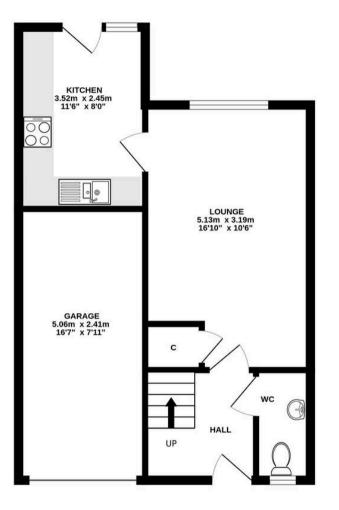

## ALL MEASUREMENTS TAKEN AT WIDEST POINT

Whilst every attempt has been made to ensure the accuracy of the floorplan contained here, measurements of doors, windows, rooms and any other items are approximate and no responsibility is taken for any error, omission or mis-statement. This plan is for illustrative purposes only and should be used as such by any prospective purchaser. The services, systems and appliances shown have not been tested and no guarantee as to their operability or efficiency can be given. Made with Netropix ©2025