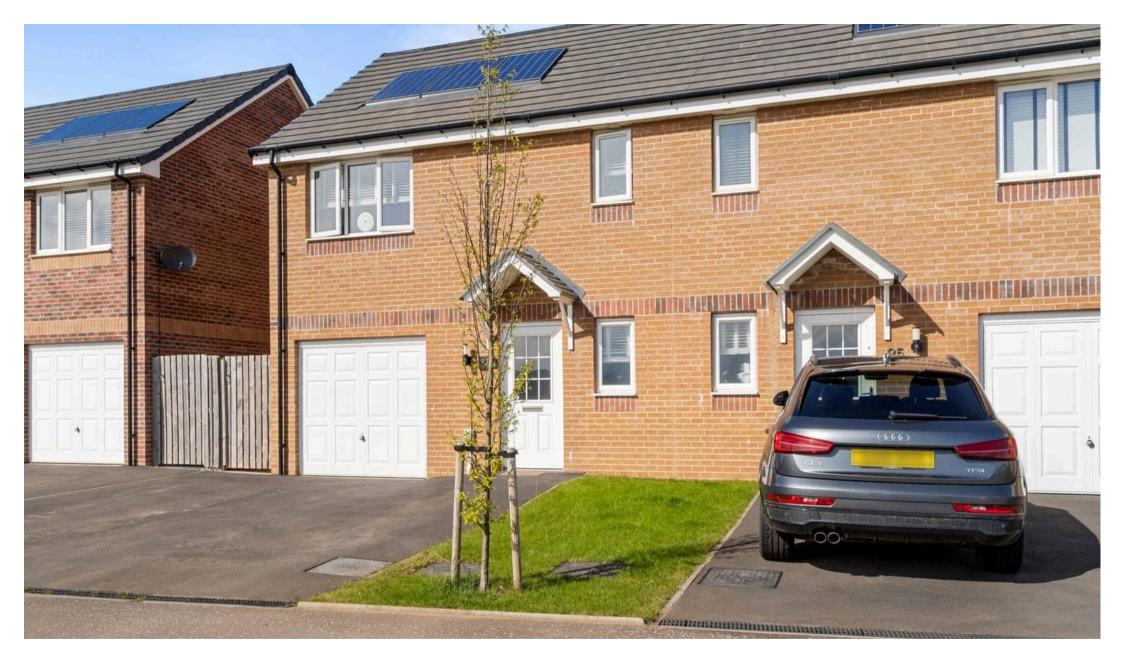

## 93 Windmill Road

## Monkton, KA9 2FA

Stunning 3-bed villa by Persimmon Homes in perfect condition. Contemporary design, sought-after location, elegant finish, inviting atmosphere. Council Tax band: D

Tenure: Freehold

EPC Energy Efficiency Rating: C

- Entrance Hall
- Spacious Lounge
- Three Bedrooms
- Master Bedroom W/ En-suite Shower Room
- Family Bathroom & Ground Floor W/C
- Rear Garden
- Driveway & Garage
- Popular Residential Area
- Immaculate Show Home Condition
- Close To Local Amenities & Transport Links