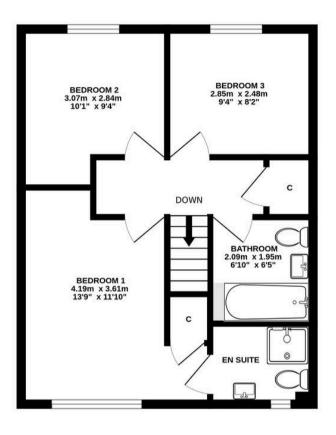

## ALL MEASUREMENTS TAKEN AT WIDEST POINT

Whilst every attempt has been made to ensure the accuracy of the floorplan contained here, measurements of doors, windows, rooms and any other items are approximate and no responsibility is taken for any error, omission or mis-statement. This plan is for illustrative purposes only and should be used as such by any prospective purchaser. The services, systems and appliances shown have not been tested and no guarantee as to their operability or efficiency can be given. Made with Netropix ©2025