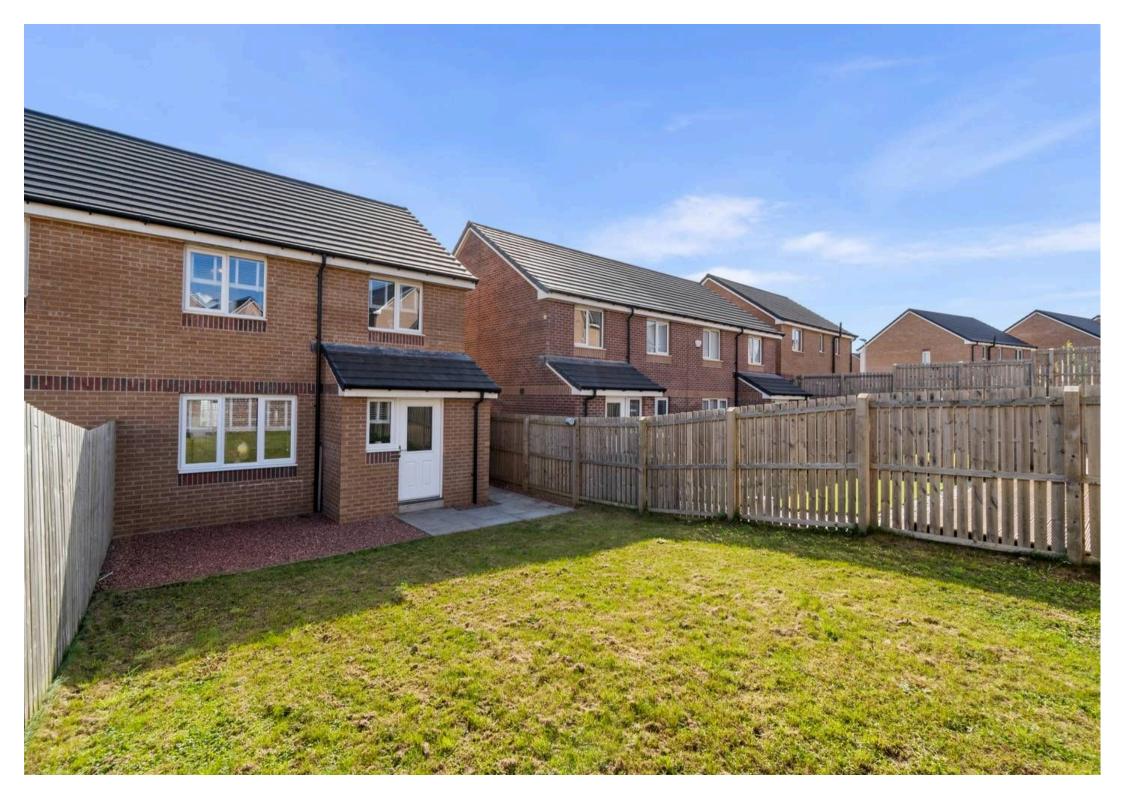

## 93 Windmill Road

## Monkton, KA9 2FA

Stunning 3-bed villa by Persimmon Homes in perfect condition. Contemporary design, sought-after location, elegant finish, inviting atmosphere. Council Tax band: D

Tenure: Freehold

EPC Energy Efficiency Rating: C

- Entrance Hall
- Spacious Lounge
- Three Bedrooms
- Master Bedroom W/ En-suite Shower Room
- Family Bathroom & Ground Floor W/C
- Rear Garden
- Driveway & Garage
- Popular Residential Area
- Immaculate Show Home Condition
- Close To Local Amenities & Transport Links