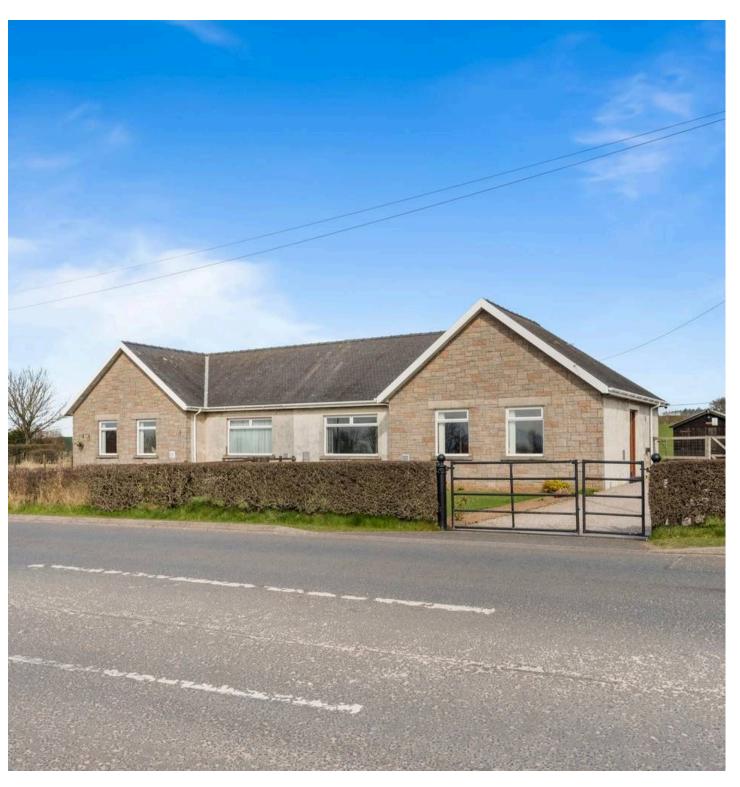

## 2 Sandyford Farm Cottages

Sandyford, Monkton, KA9 2SP

Charming 3-bed semi-detached cottage near Monkton, with spacious living areas, generous gardens, and lovely rural views. Convenient location with easy access to amenities and transport links. Viewing recommended.

Council Tax band: C

Tenure: Freehold

EPC Energy Efficiency Rating: D

- Entrance Vestibule
- Hall
- Lounge
- Spacious Kitchen
- Three double Bedrooms
- Shower room
- Double glazing & Oil central heating
- Driveway
- Front & rear Garden with large shed and useful brick built store
- Outstanding rural location with great commuter links