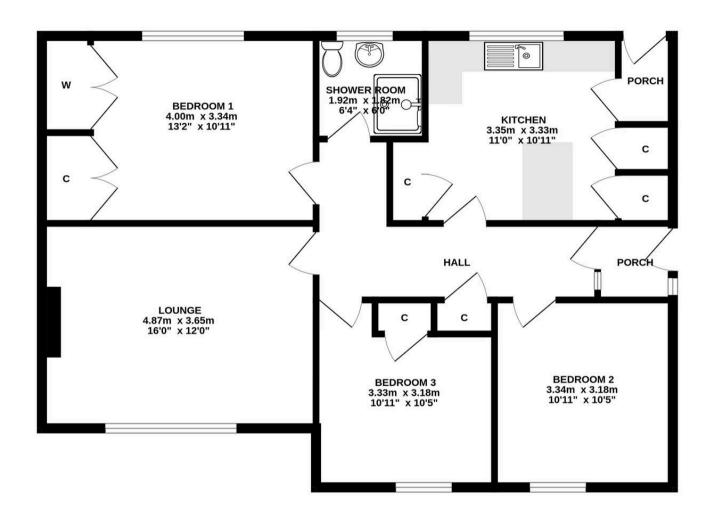

## 2 Sandyford Farm Cottages

Sandyford, Monkton, KA9 2SP

Charming 3-bed semi-detached cottage near Monkton, with spacious living areas, generous gardens, and lovely rural views. Convenient location with easy access to amenities and transport links. Viewing recommended.

Council Tax band: C

Tenure: Freehold

EPC Energy Efficiency Rating: D

- Entrance Vestibule
- Hall
- Lounge
- Spacious Kitchen
- Three double Bedrooms
- Shower room
- Double glazing & Oil central heating
- Driveway
- Front & rear Garden with large shed and useful brick built store
- Outstanding rural location with great commuter links

































## **GROUND FLOOR**



## ALL SIZES TAKEN AT WIDEST POINTS



## Donald Ross Residential Ayr

Donald Ross, 1 Beresford Terrace - KA7 2ER

01292 288222 • office@donaldross.co.uk • www.donaldross.co.uk

While every effort has been made to ensure accuracy, buyers should independently verify all details and review the Home Report before submitting an offer. No warranty or representation is given regarding the property, and neither the agent nor the seller accepts responsibility for any inaccuracies. Buyers must satisfy themselves on all legal aspects.