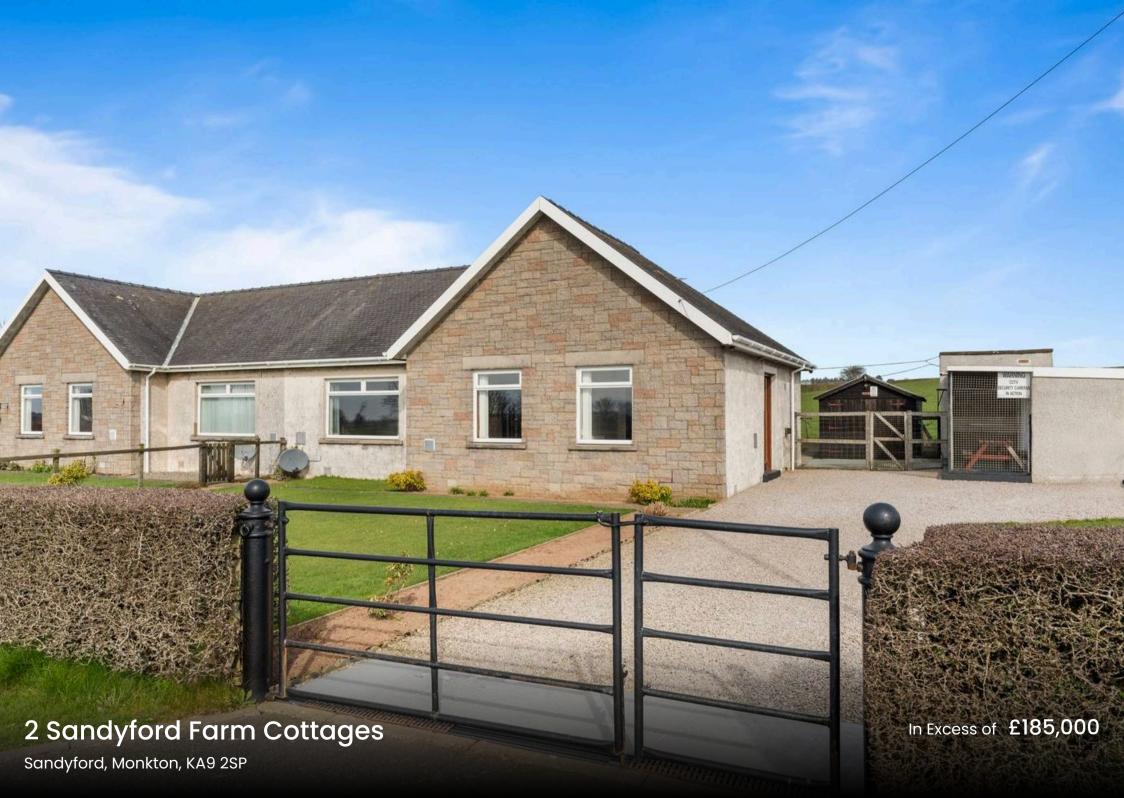

## 2 Sandyford Farm Cottages

Sandyford, Monkton, KA9 2SP

Charming 3-bed semi-detached cottage near Monkton, with spacious living areas, generous gardens, and lovely rural views. Convenient location with easy access to amenities and transport links. Viewing recommended.

Council Tax band: C

Tenure: Freehold

EPC Energy Efficiency Rating: D

- Entrance Vestibule
- Hall
- Lounge
- Spacious Kitchen
- Three double Bedrooms
- Shower room
- Double glazing & Oil central heating
- Driveway
- Front & rear Garden with large shed and useful brick built store
- Outstanding rural location with great commuter links