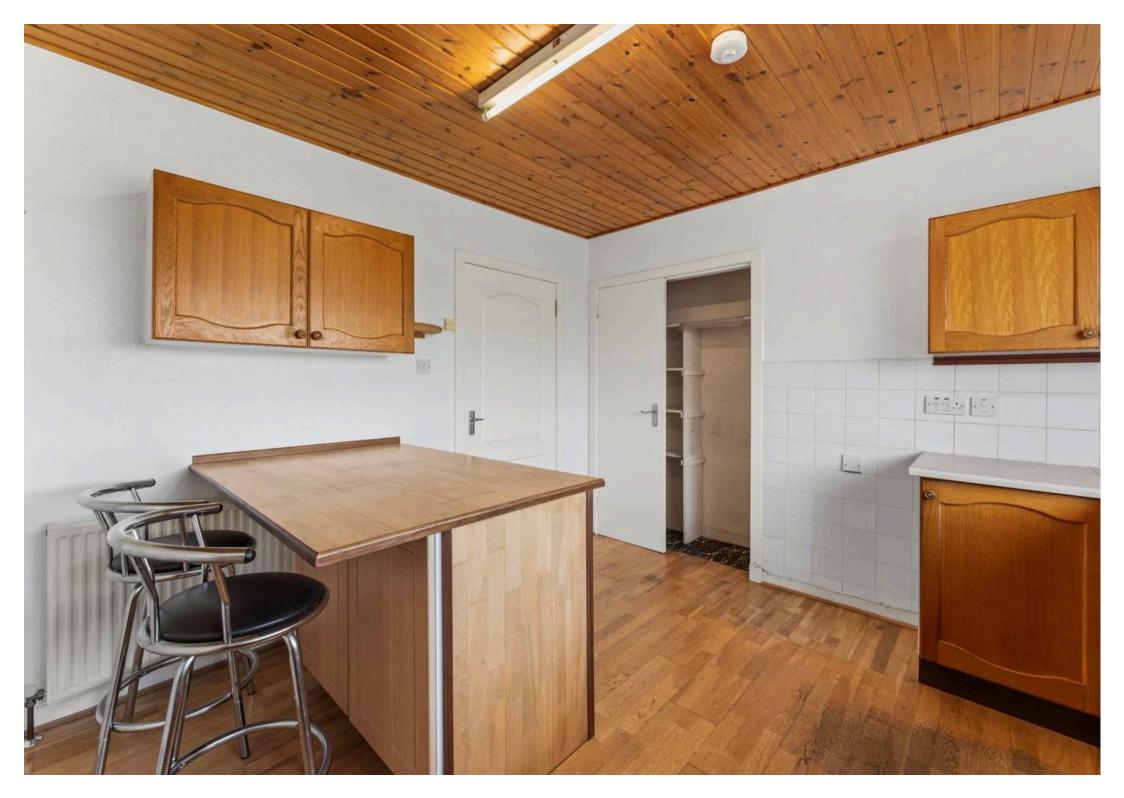

Council Tax band: C

Tenure: Freehold

EPC Energy Efficiency Rating: D

- Entrance Vestibule
- Hall
- Lounge
- Spacious Kitchen
- Three double Bedrooms
- Shower room
- Double glazing & Oil central heating
- Driveway
- Front & rear Garden with large shed and useful brick built store
- Outstanding rural location with great commuter links