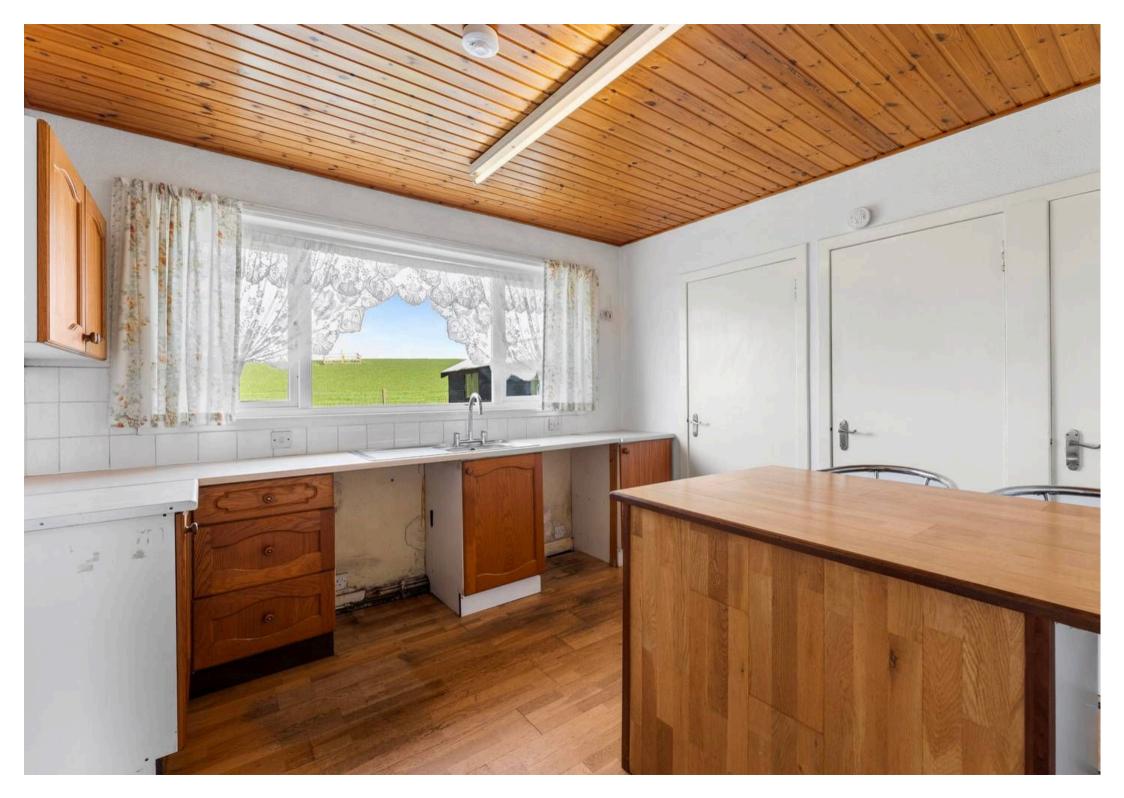

Council Tax band: C

Tenure: Freehold

EPC Energy Efficiency Rating: D

- Entrance Vestibule
- Hall
- Lounge
- Spacious Kitchen
- Three double Bedrooms
- Shower room
- Double glazing & Oil central heating
- Driveway
- Front & rear Garden with large shed and useful brick built store
- Outstanding rural location with great commuter links