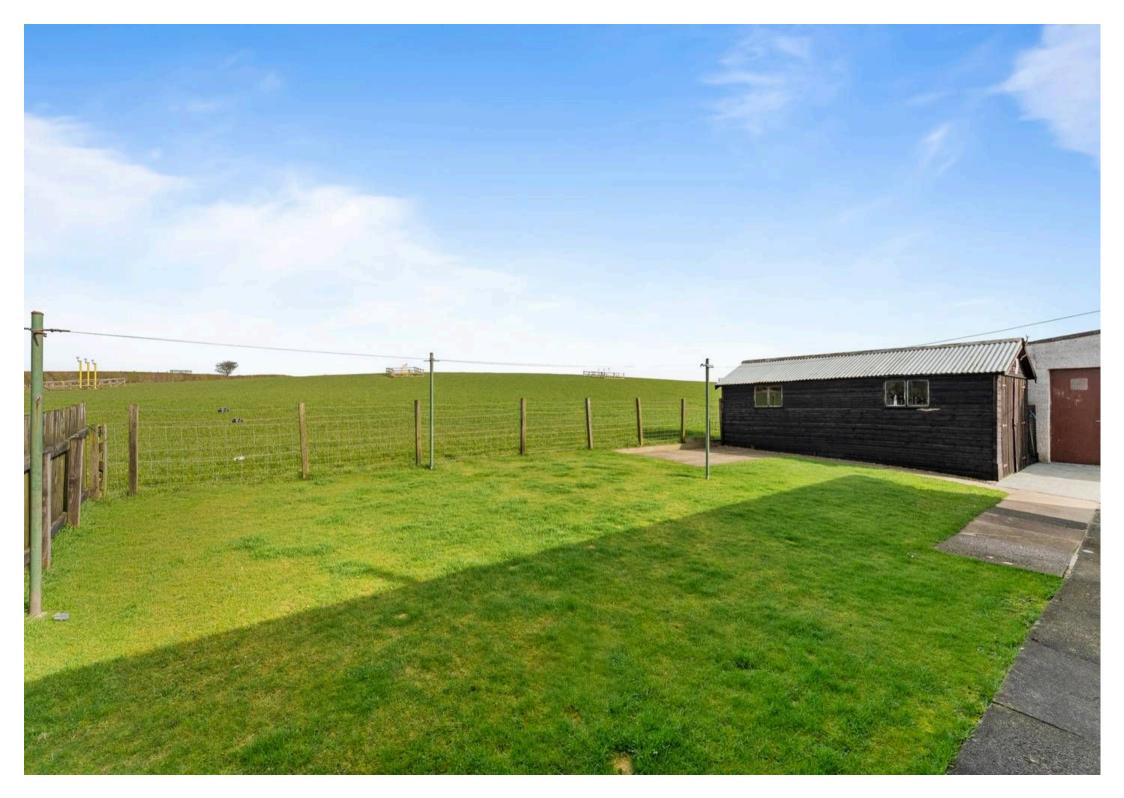

## 2 Sandyford Farm Cottages

Sandyford, Monkton, KA9 2SP

Charming 3-bed semi-detached cottage near Monkton, with spacious living areas, generous gardens, and lovely rural views. Convenient location with easy access to amenities and transport links. Viewing recommended.

Council Tax band: C

Tenure: Freehold

EPC Energy Efficiency Rating: D

- Entrance Vestibule
- Hall
- Lounge
- Spacious Kitchen
- Three double Bedrooms
- Shower room
- Double glazing & Oil central heating
- Driveway
- Front & rear Garden with large shed and useful brick built store
- Outstanding rural location with great commuter links