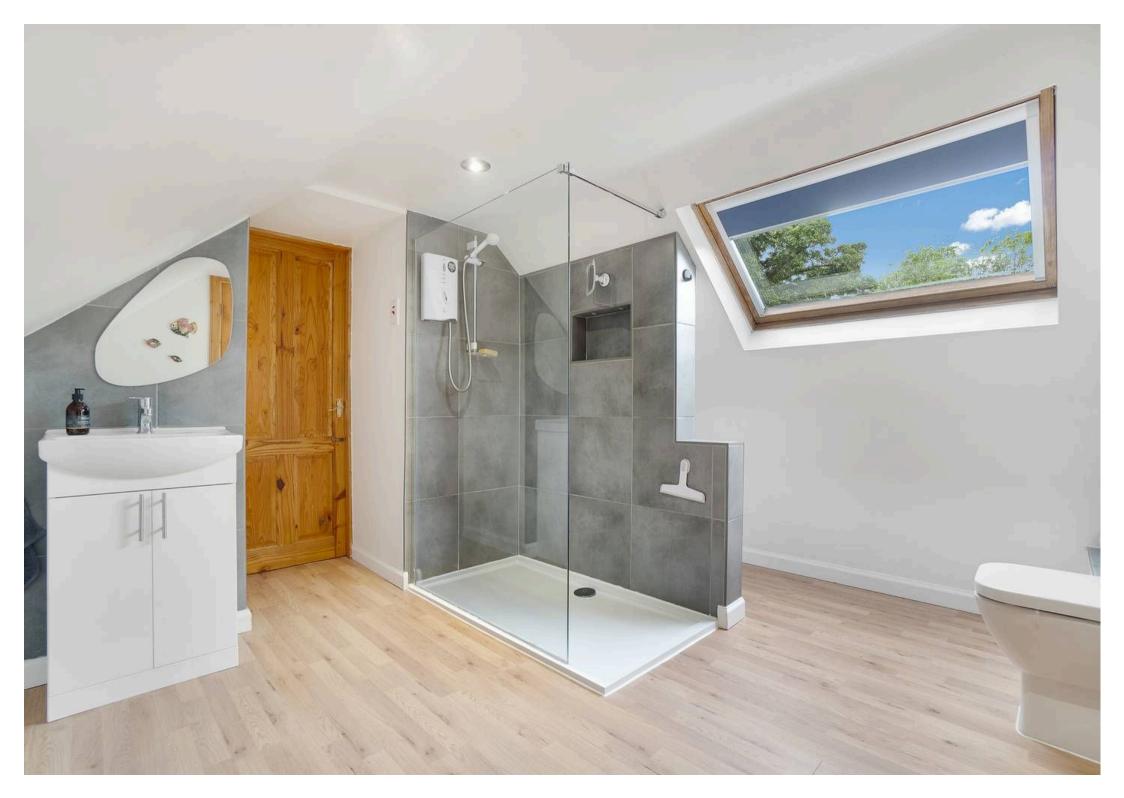

EPC Energy Efficiency Rating: C

- Welcoming Entrance Hall
- Formal Lounge
- Dining room with large store room
- Dining Kitchen
- Four Bedrooms (4th Bedroom/home office)
- En-suite Shower room & Dressing room
- Bathroom on ground floor
- Mains gas central heating
- Beautifully kept front and rear Gardens
- Idyllic and charming countryside setting