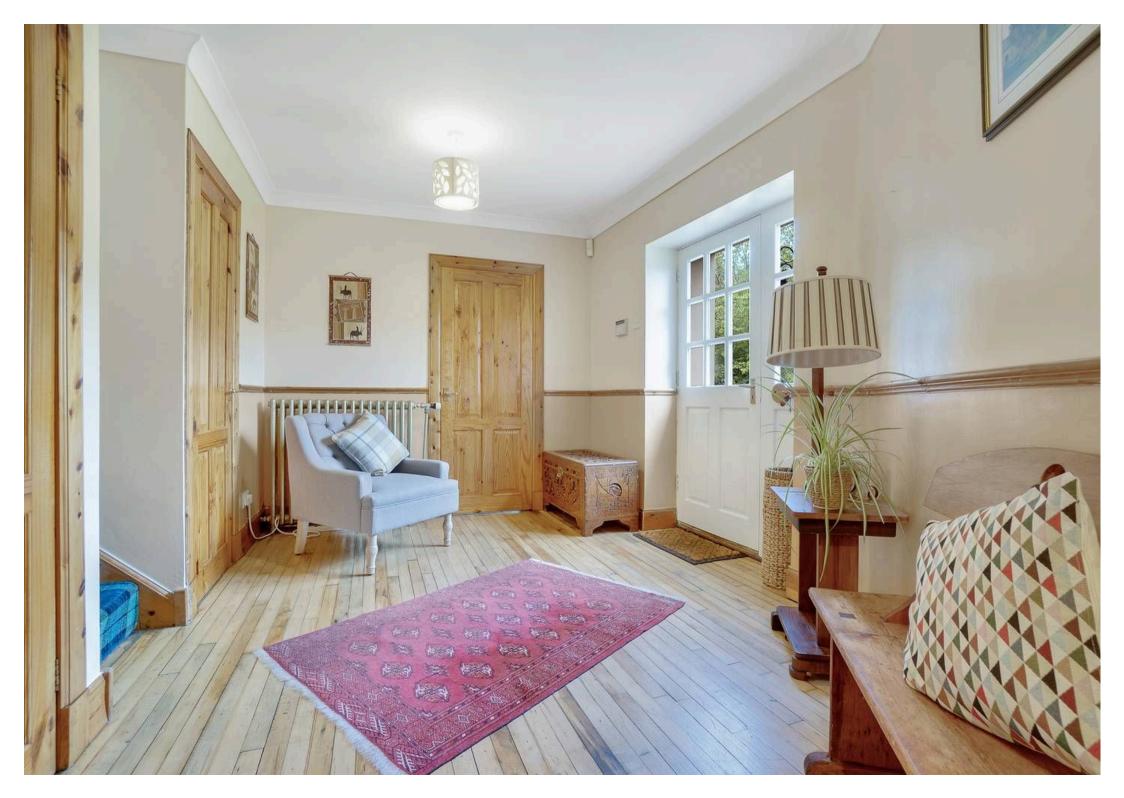

EPC Energy Efficiency Rating: C

- Welcoming Entrance Hall
- Formal Lounge
- Dining room with large store room
- Dining Kitchen
- Four Bedrooms (4th Bedroom/home office)
- En-suite Shower room & Dressing room
- Bathroom on ground floor
- Mains gas central heating
- Beautifully kept front and rear Gardens
- Idyllic and charming countryside setting