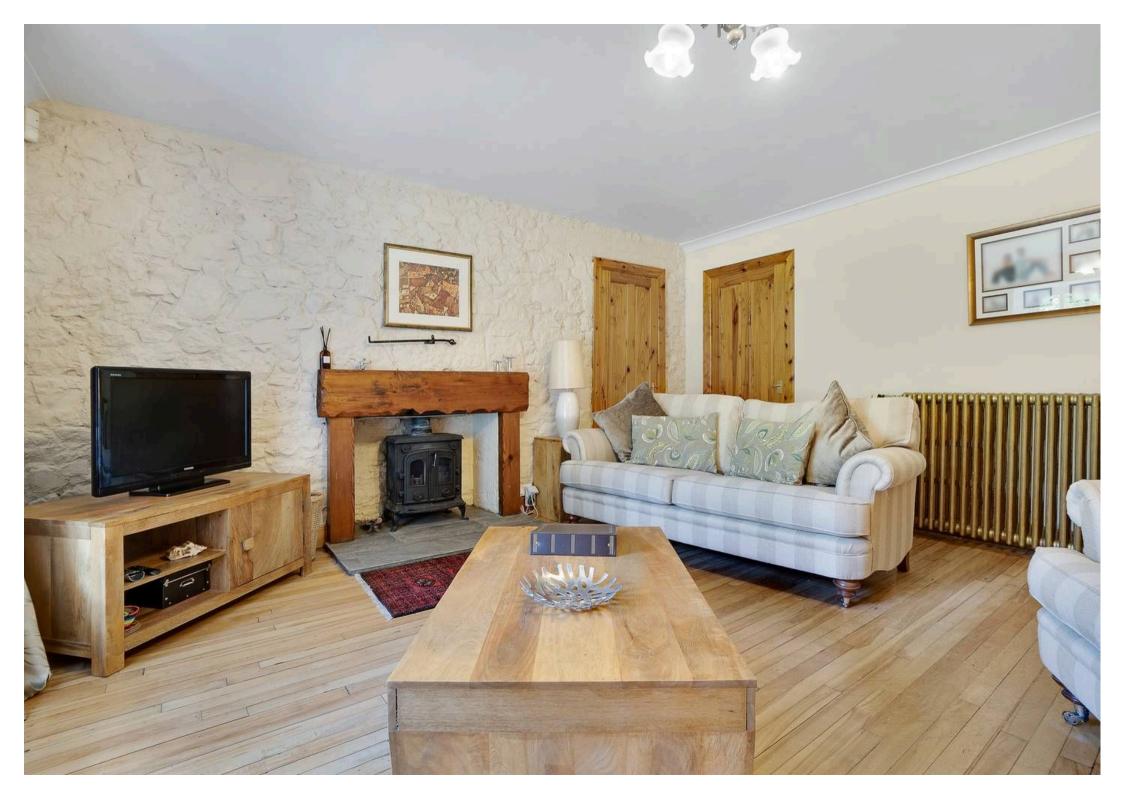

EPC Energy Efficiency Rating: C

- Welcoming Entrance Hall
- Formal Lounge
- Dining room with large store room
- Dining Kitchen
- Four Bedrooms (4th Bedroom/home office)
- En-suite Shower room & Dressing room
- Bathroom on ground floor
- Mains gas central heating
- Beautifully kept front and rear Gardens
- Idyllic and charming countryside setting