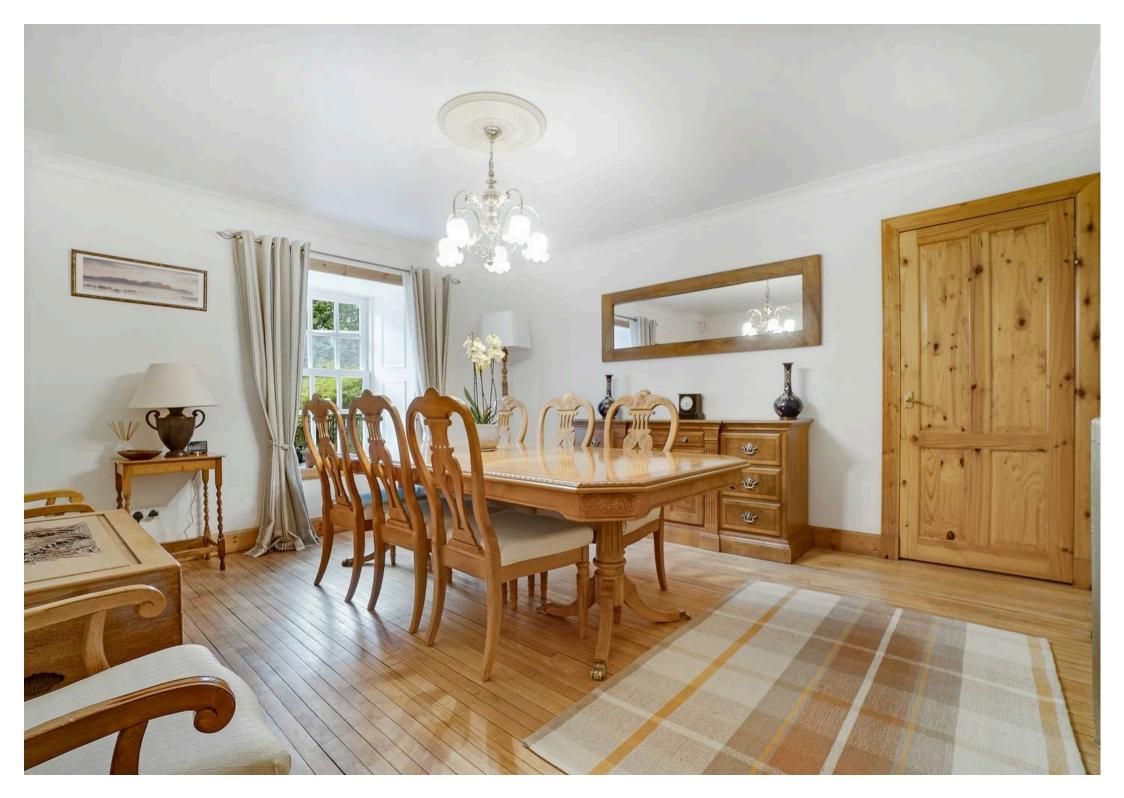

EPC Energy Efficiency Rating: C

- Welcoming Entrance Hall
- Formal Lounge
- Dining room with large store room
- Dining Kitchen
- Four Bedrooms (4th Bedroom/home office)
- En-suite Shower room & Dressing room
- Bathroom on ground floor
- Mains gas central heating
- Beautifully kept front and rear Gardens
- Idyllic and charming countryside setting