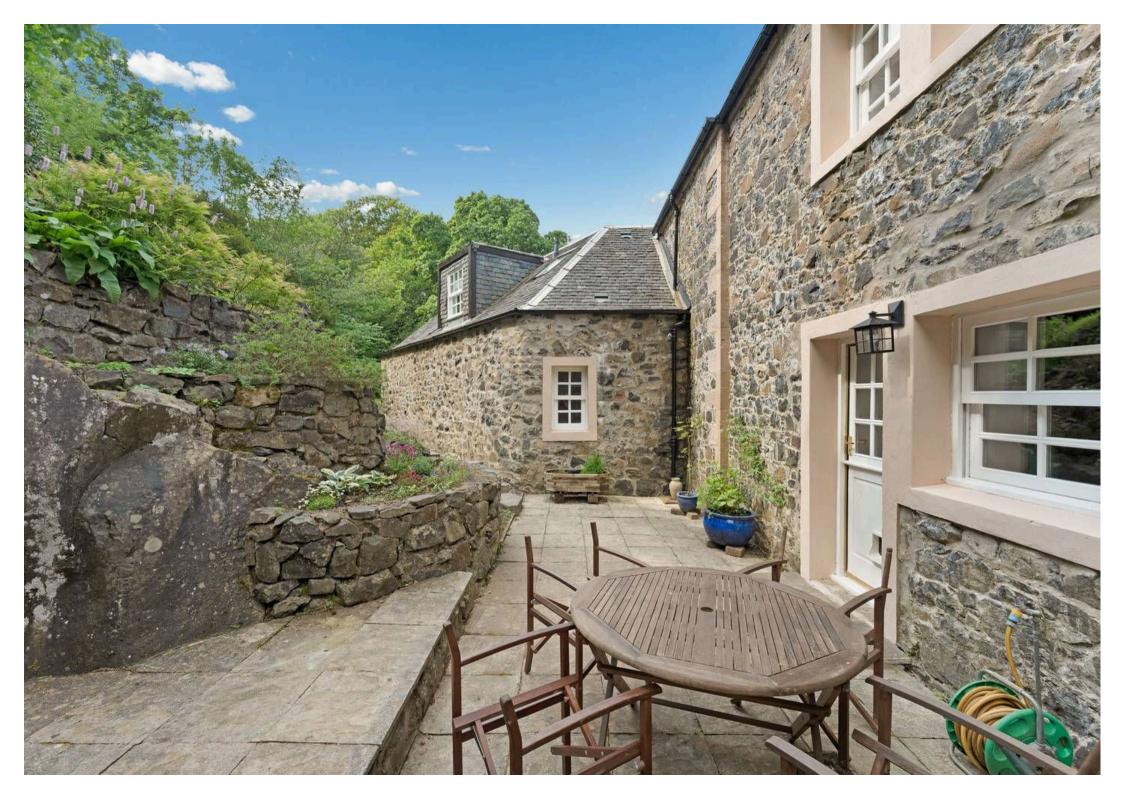

## Symington, KA1 5QL

18th-century Coach House in picturesque Townend Estate, Symington. Restored in 1994, 2,300 sq ft of historic charm and modern luxury. Ideal countryside escape.

Council Tax band: G

Tenure: Freehold

EPC Energy Efficiency Rating: C

- Welcoming Entrance Hall
- Formal Lounge
- Dining room with large store room
- Dining Kitchen
- Four Bedrooms (4th Bedroom/home office)
- En-suite Shower room & Dressing room
- Bathroom on ground floor
- Mains gas central heating
- Beautifully kept front and rear Gardens
- Idyllic and charming countryside setting