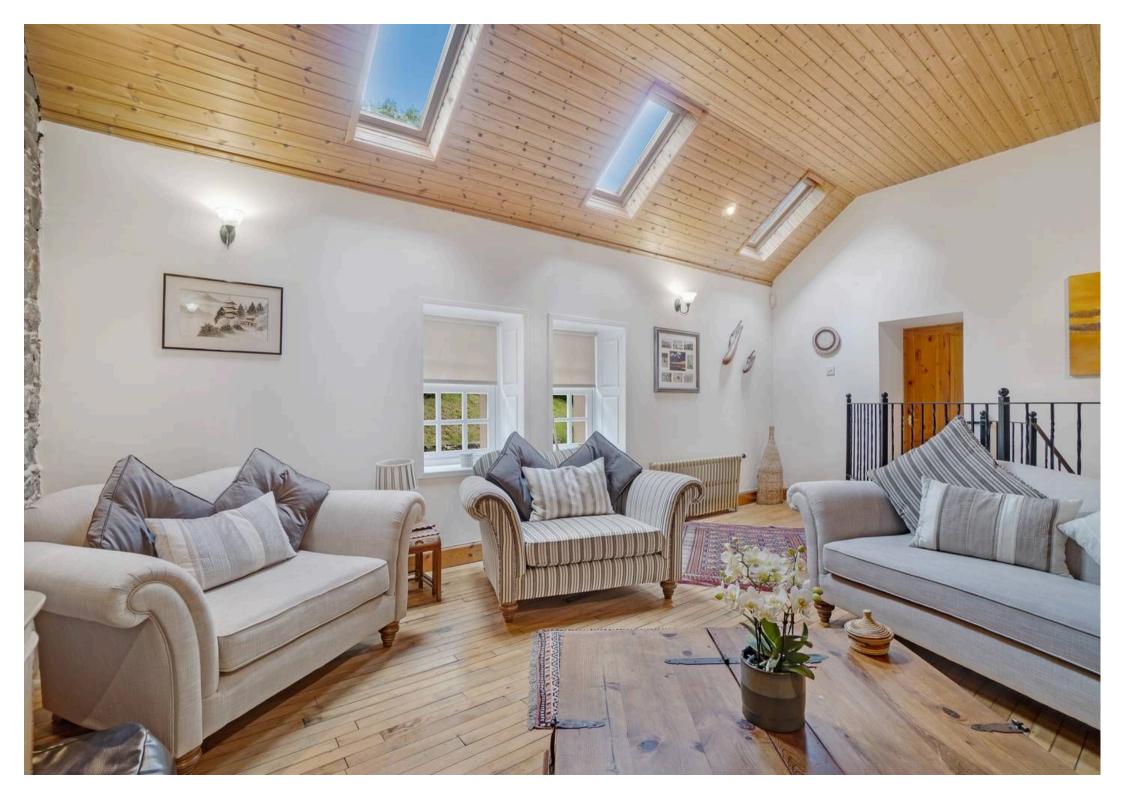

## Symington, KA1 5QL

18th-century Coach House in picturesque Townend Estate, Symington. Restored in 1994, 2,300 sq ft of historic charm and modern luxury. Ideal countryside escape.

Council Tax band: G

Tenure: Freehold

EPC Energy Efficiency Rating: C

- Welcoming Entrance Hall
- Formal Lounge
- Dining room with large store room
- Dining Kitchen
- Four Bedrooms (4th Bedroom/home office)
- En-suite Shower room & Dressing room
- Bathroom on ground floor
- Mains gas central heating
- Beautifully kept front and rear Gardens
- Idyllic and charming countryside setting