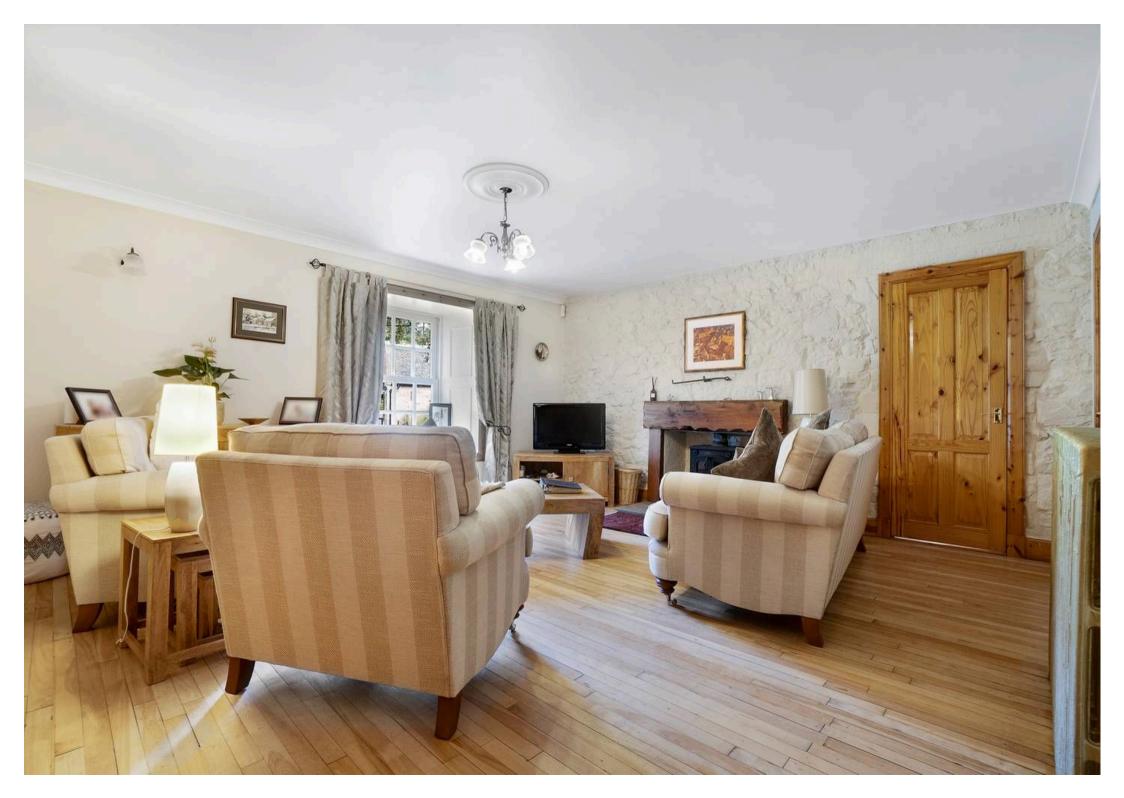

EPC Energy Efficiency Rating: C

- Welcoming Entrance Hall
- Formal Lounge
- Dining room with large store room
- Dining Kitchen
- Four Bedrooms (4th Bedroom/home office)
- En-suite Shower room & Dressing room
- Bathroom on ground floor
- Mains gas central heating
- Beautifully kept front and rear Gardens
- Idyllic and charming countryside setting