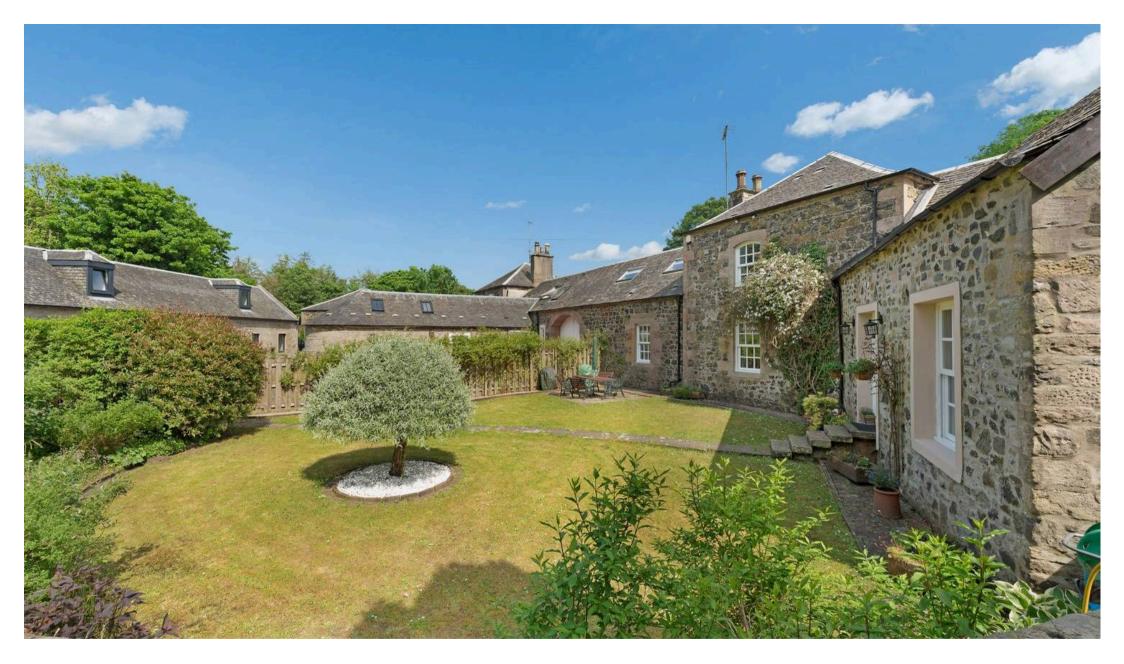

## Symington, KA1 5QL

18th-century Coach House in picturesque Townend Estate, Symington. Restored in 1994, 2,300 sq ft of historic charm and modern luxury. Ideal countryside escape.

Council Tax band: G

Tenure: Freehold

EPC Energy Efficiency Rating: C

- Welcoming Entrance Hall
- Formal Lounge
- Dining room with large store room
- Dining Kitchen
- Four Bedrooms (4th Bedroom/home office)
- En-suite Shower room & Dressing room
- Bathroom on ground floor
- Mains gas central heating
- Beautifully kept front and rear Gardens
- Idyllic and charming countryside setting