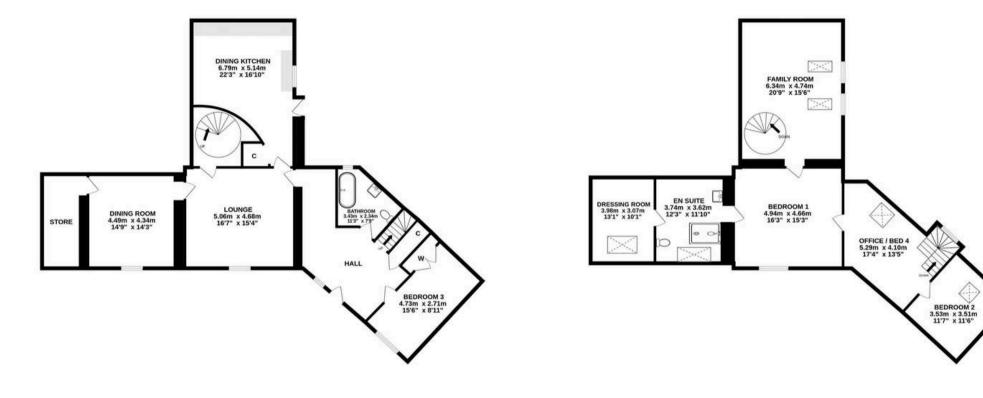

EPC Energy Efficiency Rating: C

- Welcoming Entrance Hall
- Formal Lounge
- Dining room with large store room
- Dining Kitchen
- Four Bedrooms (4th Bedroom/home office)
- En-suite Shower room & Dressing room
- Bathroom on ground floor
- Mains gas central heating
- Beautifully kept front and rear Gardens
- Idyllic and charming countryside setting

**GROUND FLOOR** 

**1ST FLOOR** 

## ALL SIZES TAKEN AT WIDEST POINTS

Whilst every attempt has been made to ensure the accuracy of the floorplan contained here, measurements of doors, windows, rooms and any other items are approximate and no responsibility is taken for any error, omission or mis-statement. This plan is for illustrative purposes only and should be used as such by any prospective purchaser. The services, systems and appliances shown have not been tested and no guarantee as to their operability or efficiency can be given. Made with Metropix ©2024