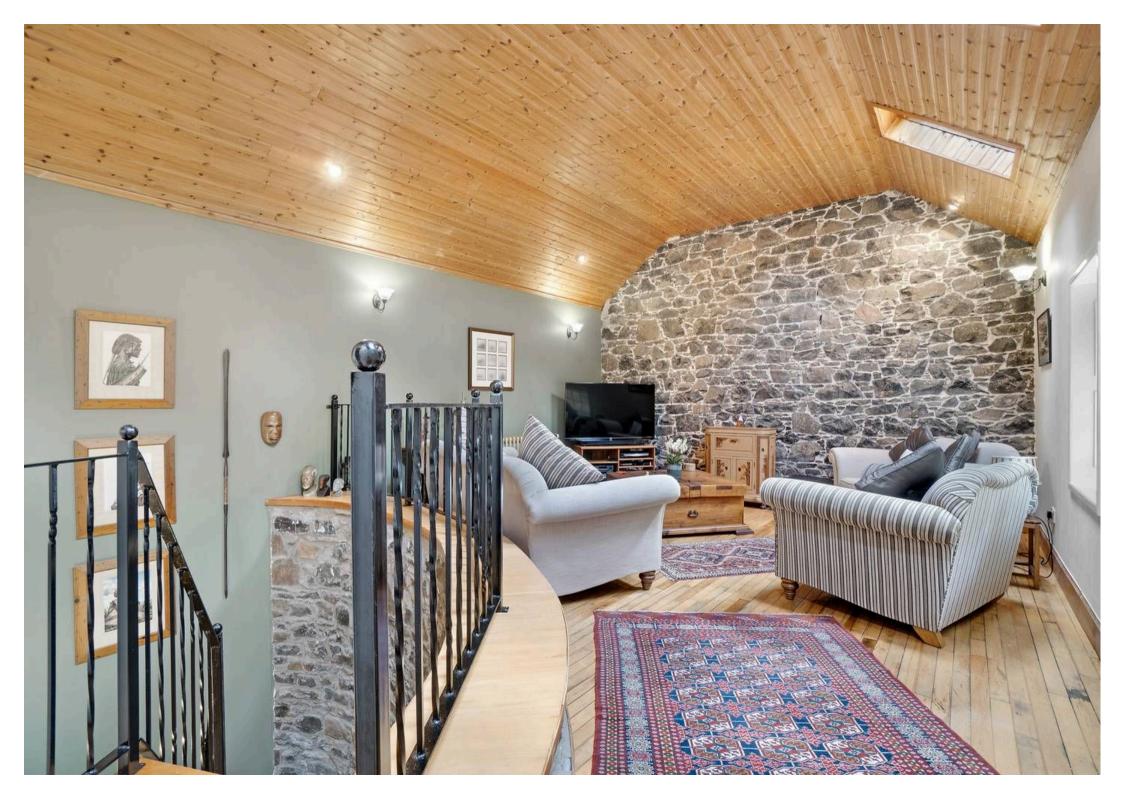

## Symington, KA1 5QL

18th-century Coach House in picturesque Townend Estate, Symington. Restored in 1994, 2,300 sq ft of historic charm and modern luxury. Ideal countryside escape.

Council Tax band: G

Tenure: Freehold

EPC Energy Efficiency Rating: C

- Welcoming Entrance Hall
- Formal Lounge
- Dining room with large store room
- Dining Kitchen
- Four Bedrooms (4th Bedroom/home office)
- En-suite Shower room & Dressing room
- Bathroom on ground floor
- Mains gas central heating
- Beautifully kept front and rear Gardens
- Idyllic and charming countryside setting