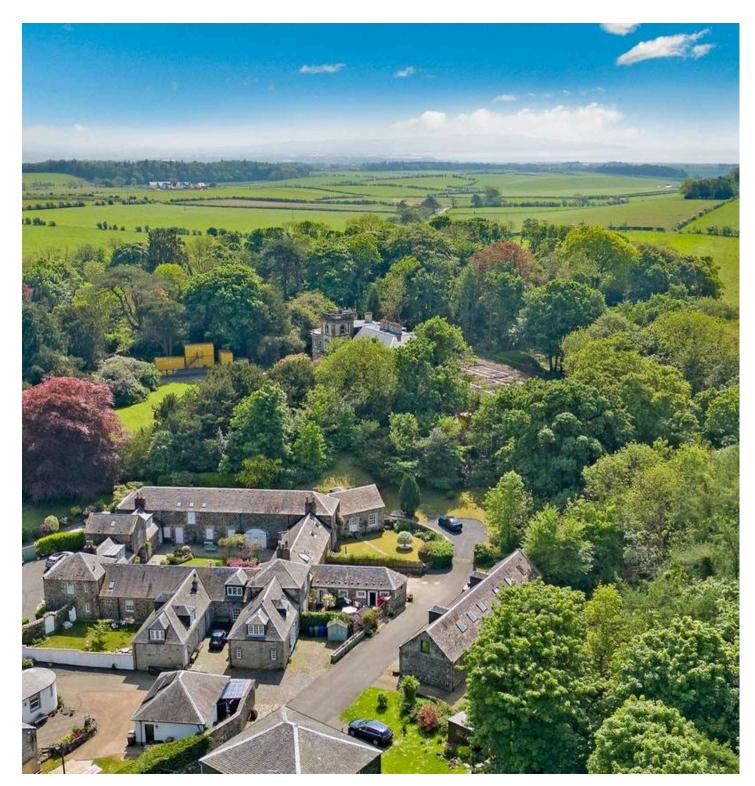

## Symington, KA1 5QL

18th-century Coach House in picturesque Townend Estate, Symington. Restored in 1994, 2,300 sq ft of historic charm and modern luxury. Ideal countryside escape.

Council Tax band: G

Tenure: Freehold