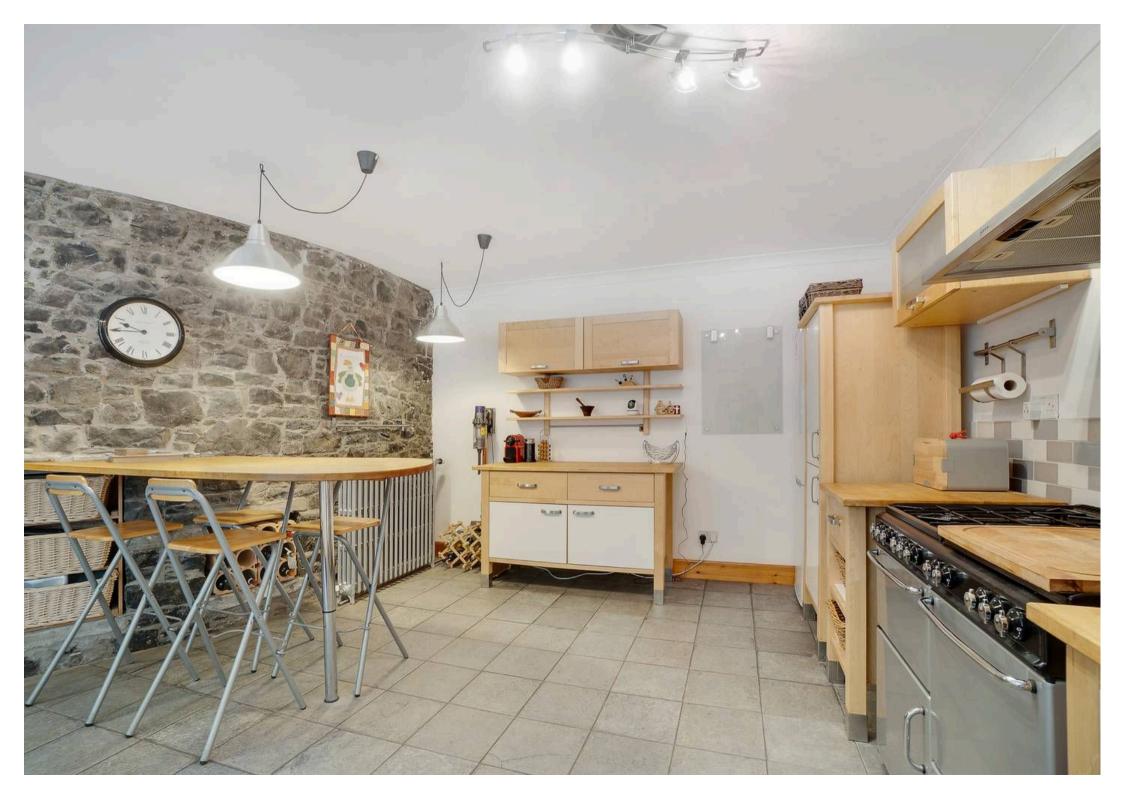

EPC Energy Efficiency Rating: C

- Welcoming Entrance Hall
- Formal Lounge
- Dining room with large store room
- Dining Kitchen
- Four Bedrooms (4th Bedroom/home office)
- En-suite Shower room & Dressing room
- Bathroom on ground floor
- Mains gas central heating
- Beautifully kept front and rear Gardens
- Idyllic and charming countryside setting