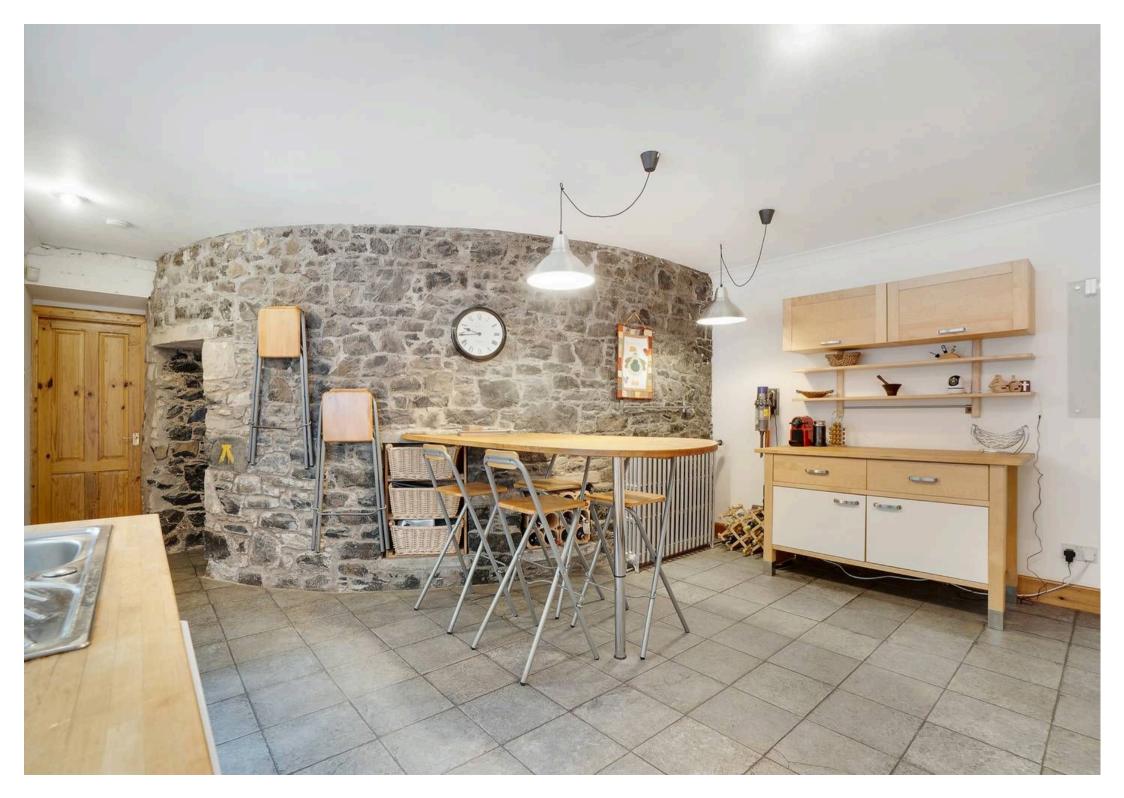

EPC Energy Efficiency Rating: C

- Welcoming Entrance Hall
- Formal Lounge
- Dining room with large store room
- Dining Kitchen
- Four Bedrooms (4th Bedroom/home office)
- En-suite Shower room & Dressing room
- Bathroom on ground floor
- Mains gas central heating
- Beautifully kept front and rear Gardens
- Idyllic and charming countryside setting