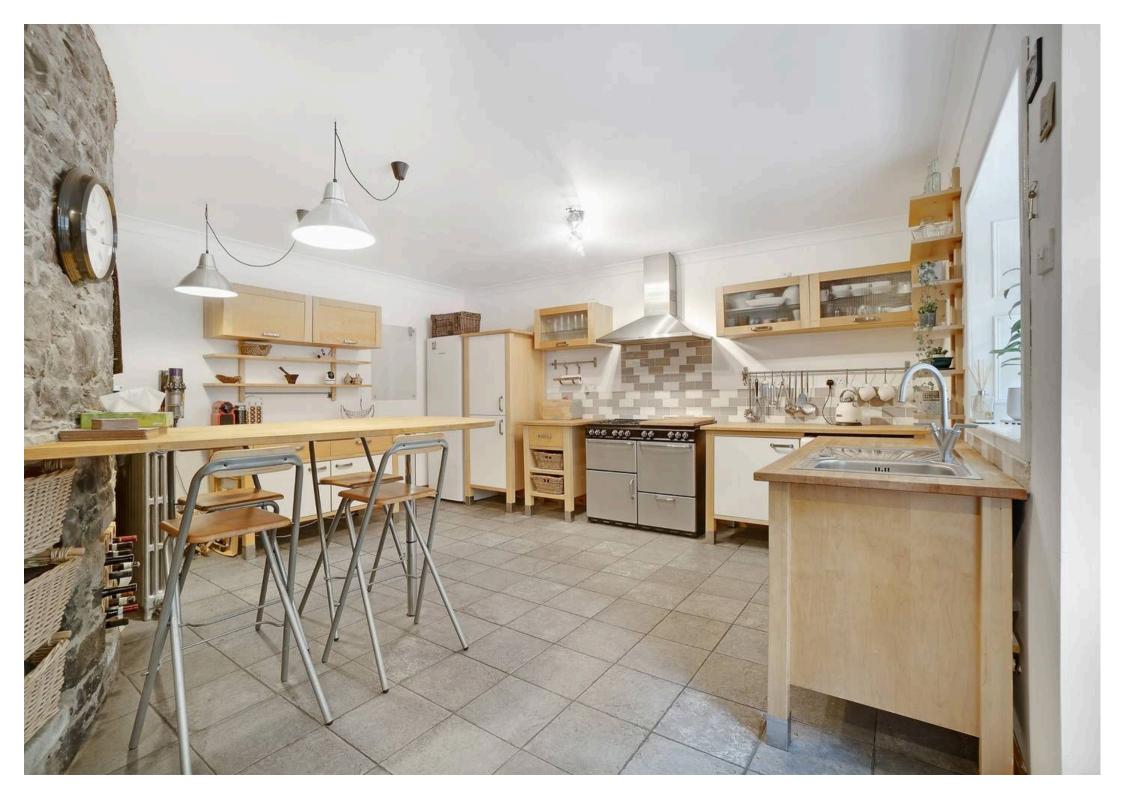

EPC Energy Efficiency Rating: C

- Welcoming Entrance Hall
- Formal Lounge
- Dining room with large store room
- Dining Kitchen
- Four Bedrooms (4th Bedroom/home office)
- En-suite Shower room & Dressing room
- Bathroom on ground floor
- Mains gas central heating
- Beautifully kept front and rear Gardens
- Idyllic and charming countryside setting