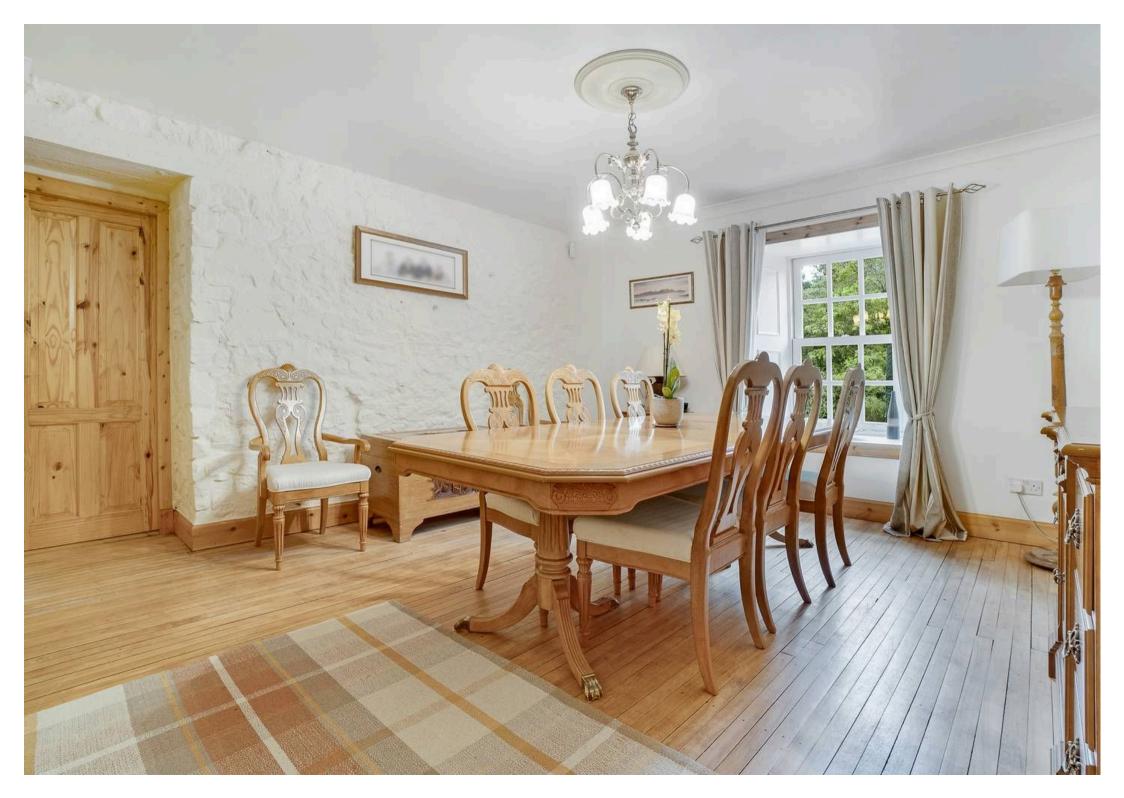

EPC Energy Efficiency Rating: C

- Welcoming Entrance Hall
- Formal Lounge
- Dining room with large store room
- Dining Kitchen
- Four Bedrooms (4th Bedroom/home office)
- En-suite Shower room & Dressing room
- Bathroom on ground floor
- Mains gas central heating
- Beautifully kept front and rear Gardens
- Idyllic and charming countryside setting