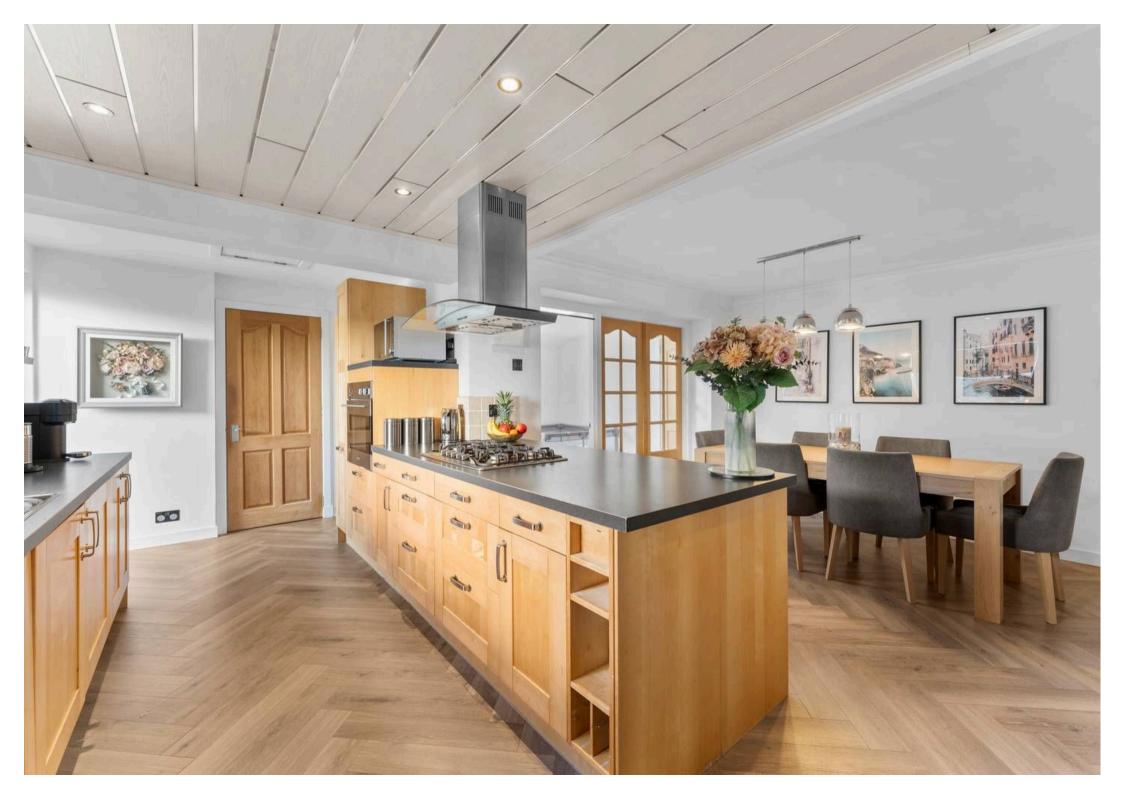

EPC Energy Efficiency Rating: D

EPC Environmental Impact Rating:

- Hall
- Lounge
- Dining room
- Family room
- Open plan kitchen & dining room
- Four bedrooms
- Bathroom (bath with shower over)
- Shower room
- Driveway & garage
- South facing rear garden