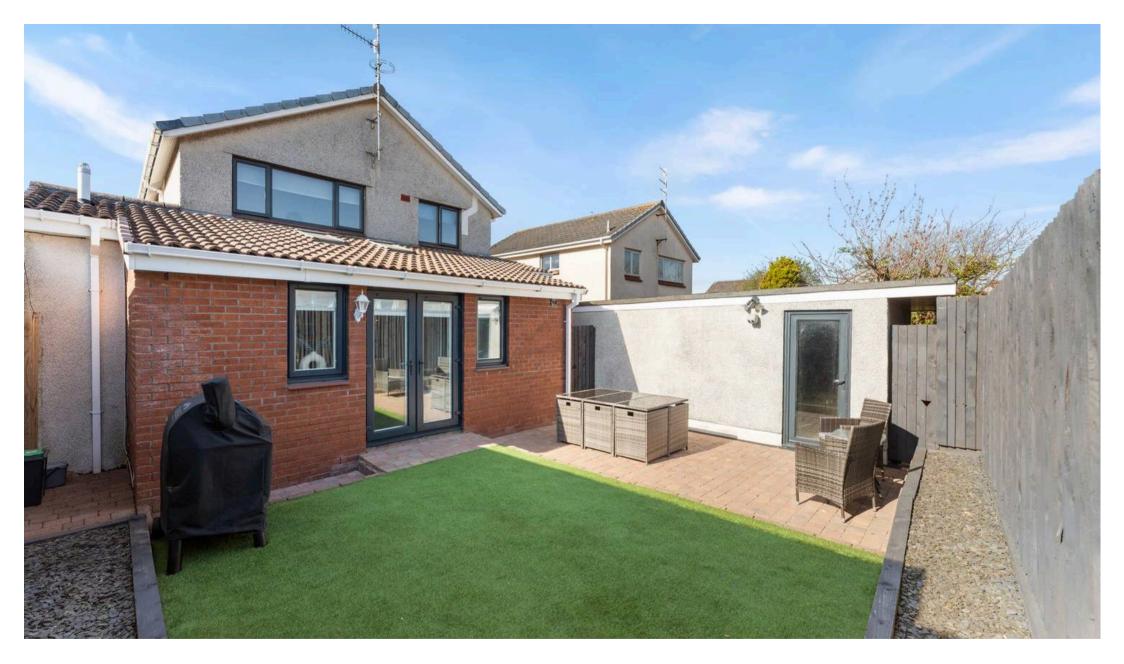

## Troon, KA10 6UH

Beautifully extended 4-bed villa in Troon, with open-plan layout and south-facing garden. Stylish interiors, garage, and close to the coast. Ideal family home. Council Tax band: E

Tenure: Freehold

EPC Energy Efficiency Rating: D

EPC Environmental Impact Rating:

- Hall
- Lounge
- Dining room
- Family room
- Open plan kitchen & dining room
- Four bedrooms
- Bathroom (bath with shower over)
- Shower room
- Driveway & garage
- South facing rear garden