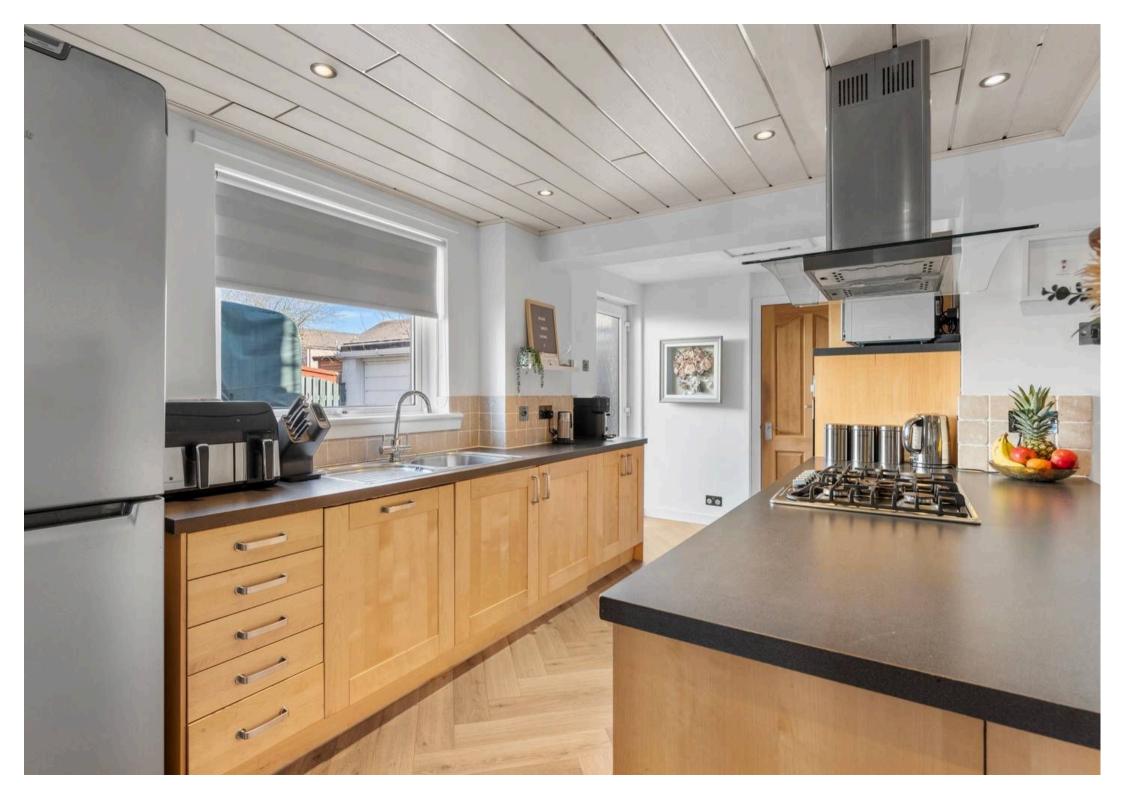

EPC Energy Efficiency Rating: D

EPC Environmental Impact Rating:

- Hall
- Lounge
- Dining room
- Family room
- Open plan kitchen & dining room
- Four bedrooms
- Bathroom (bath with shower over)
- Shower room
- Driveway & garage
- South facing rear garden