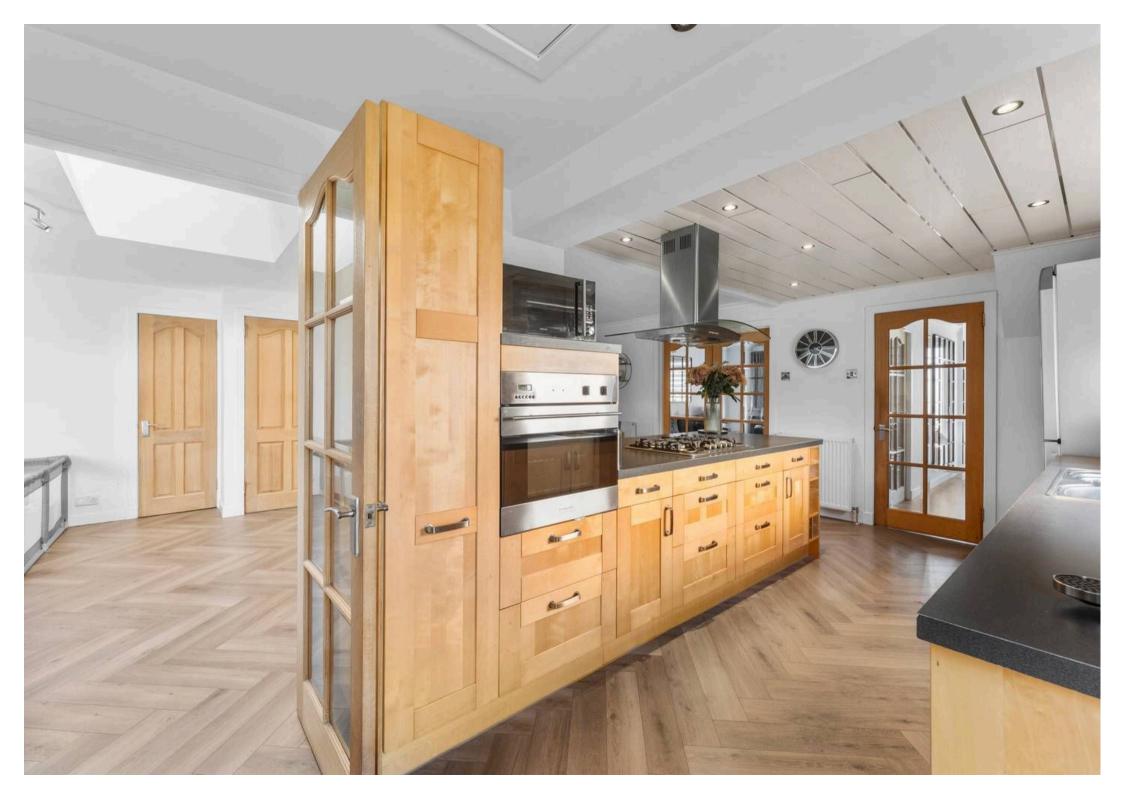

EPC Energy Efficiency Rating: D

EPC Environmental Impact Rating:

- Hall
- Lounge
- Dining room
- Family room
- Open plan kitchen & dining room
- Four bedrooms
- Bathroom (bath with shower over)
- Shower room
- Driveway & garage
- South facing rear garden