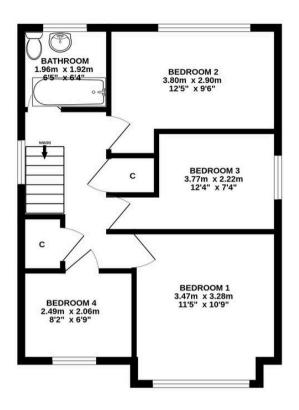

EPC Energy Efficiency Rating: D

EPC Environmental Impact Rating:

- Hall
- Lounge
- Dining room
- Family room
- Open plan kitchen & dining room
- Four bedrooms
- Bathroom (bath with shower over)
- Shower room
- Driveway & garage
- South facing rear garden

## ALL SIZES TAKEN AT WIDEST POINTS

Whilst every attempt has been made to ensure the accuracy of the floorplan contained here, measurements of dors, windows, rooms and any other items are approximate and no responsibility is taken for any error, omission or mis-statement. This plan is for illustrative purposes only and should be used as such by any prospective purchaser. The services, systems and appliances shown have not been tested and no guarantee as to their operability or efficiency can be given. Made with Metropk ≪2025