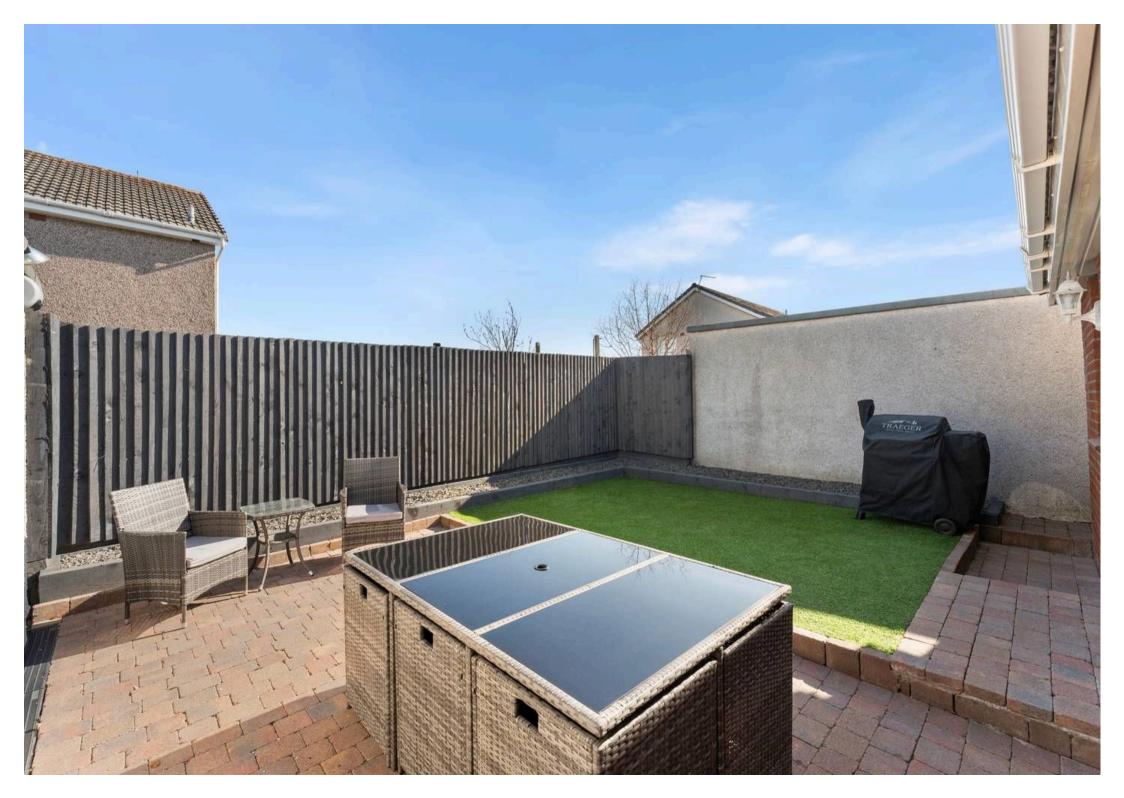

## Troon, KA10 6UH

Beautifully extended 4-bed villa in Troon, with open-plan layout and south-facing garden. Stylish interiors, garage, and close to the coast. Ideal family home. Council Tax band: E

Tenure: Freehold

EPC Energy Efficiency Rating: D

EPC Environmental Impact Rating:

- Hall
- Lounge
- Dining room
- Family room
- Open plan kitchen & dining room
- Four bedrooms
- Bathroom (bath with shower over)
- Shower room
- Driveway & garage
- South facing rear garden