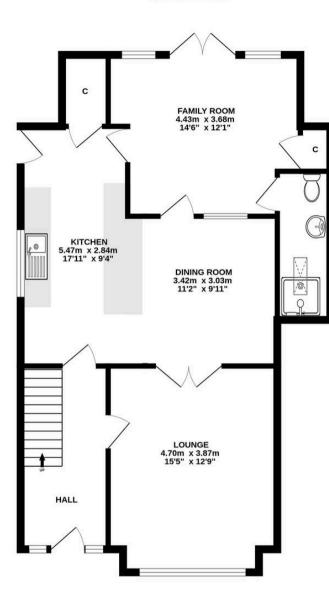

EPC Energy Efficiency Rating: D

EPC Environmental Impact Rating:

- Hall
- Lounge
- Dining room
- Family room
- Open plan kitchen & dining room
- Four bedrooms
- Bathroom (bath with shower over)
- Shower room
- Driveway & garage
- South facing rear garden

## ALL SIZES TAKEN AT WIDEST POINTS

Whilst every attempt has been made to ensure the accuracy of the floorplan contained here, measurements of dors, windows, rooms and any other items are approximate and no responsibility is taken for any error, omission or mis-statement. This plan is for illustrative purposes only and should be used as such by any prospective purchaser. The services, systems and appliances shown have not been tested and no guarantee as to their operability or efficiency can be given. Made with Metropk ≪2025