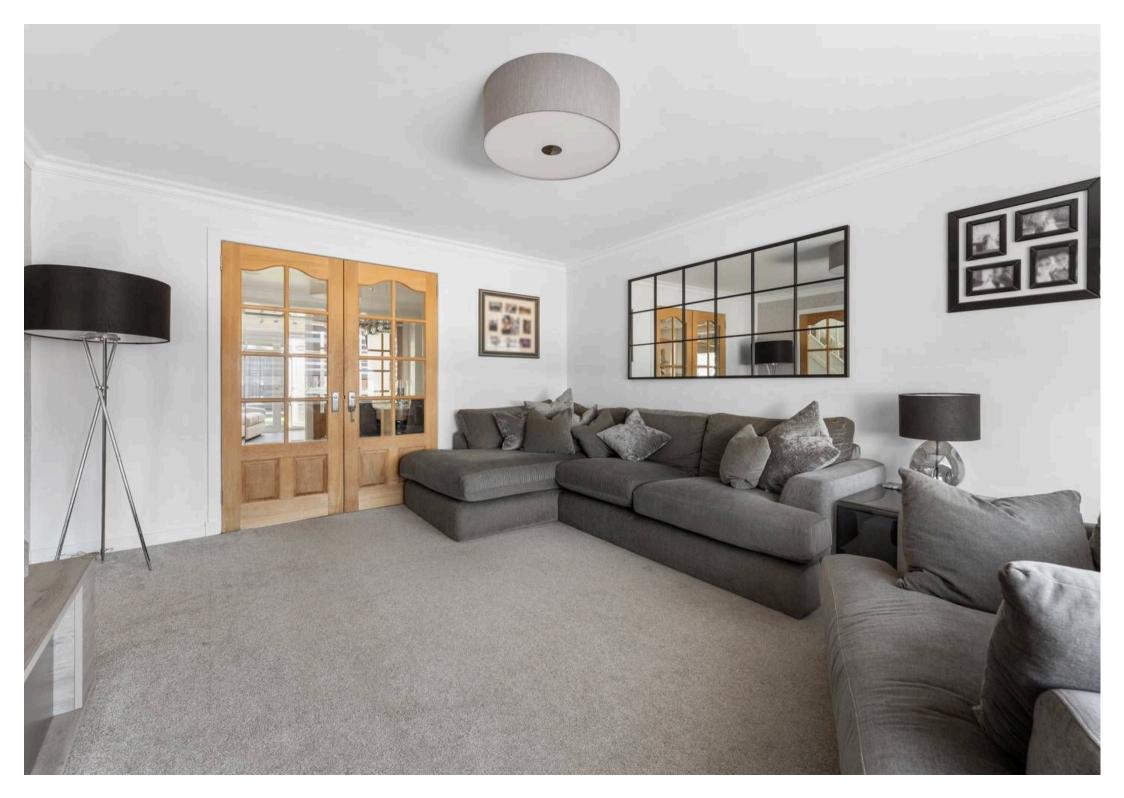

EPC Energy Efficiency Rating: D

EPC Environmental Impact Rating:

- Hall
- Lounge
- Dining room
- Family room
- Open plan kitchen & dining room
- Four bedrooms
- Bathroom (bath with shower over)
- Shower room
- Driveway & garage
- South facing rear garden