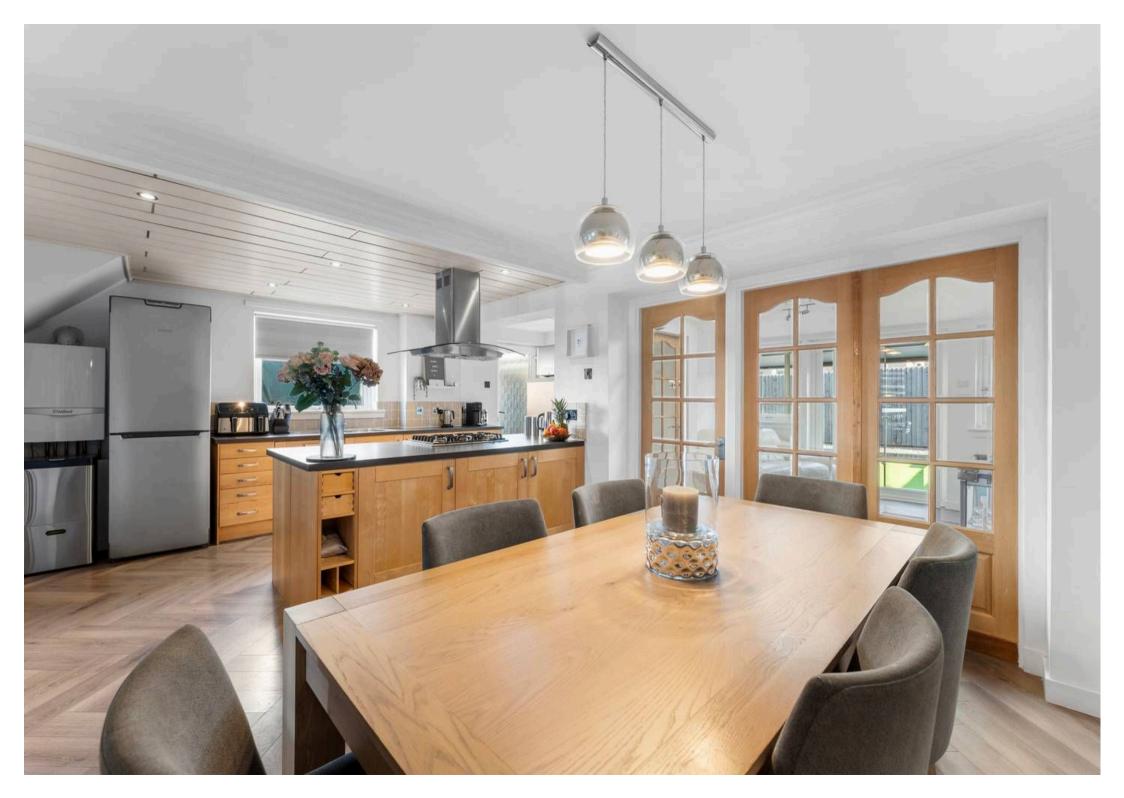

EPC Energy Efficiency Rating: D

EPC Environmental Impact Rating:

- Hall
- Lounge
- Dining room
- Family room
- Open plan kitchen & dining room
- Four bedrooms
- Bathroom (bath with shower over)
- Shower room
- Driveway & garage
- South facing rear garden