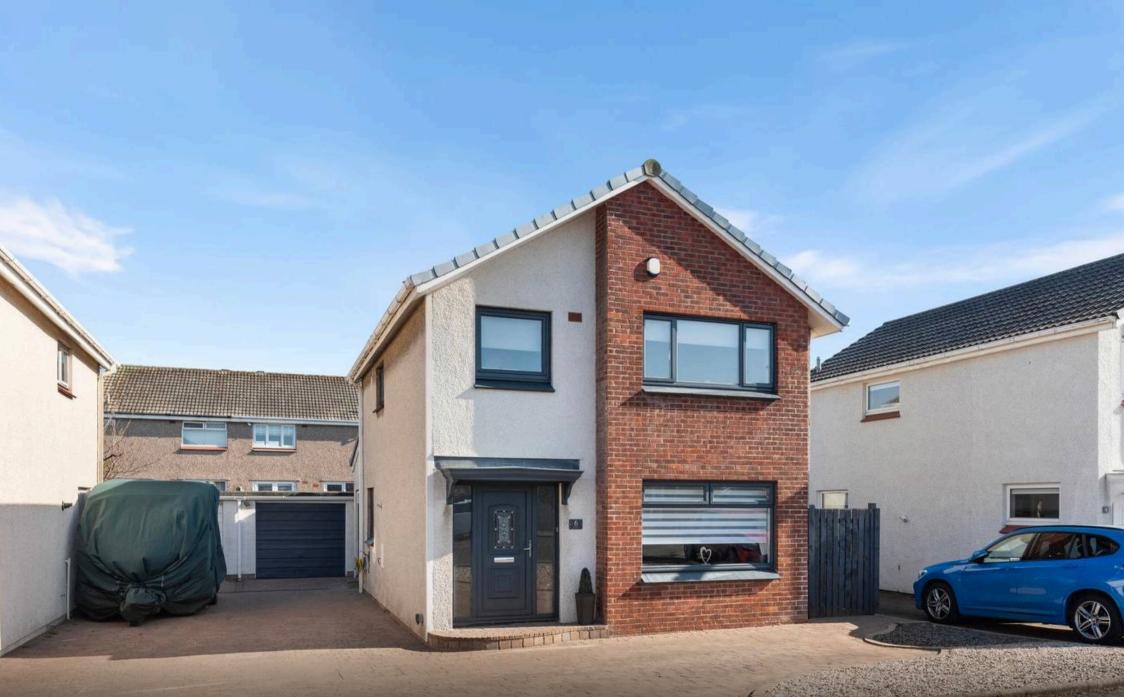

6 College Park, Troon KA10 6UH

In Excess of £260,000

## 6 College Park

## Troon, KA10 6UH

Beautifully extended 4-bed villa in Troon, with open-plan layout and south-facing garden. Stylish interiors, garage, and close to the coast. Ideal family home. Council Tax band: E

Tenure: Freehold

EPC Energy Efficiency Rating: D

EPC Environmental Impact Rating:

- Hall
- Lounge
- Dining room
- Family room
- Open plan kitchen & dining room
- Four bedrooms
- Bathroom (bath with shower over)
- Shower room
- Driveway & garage
- South facing rear garden