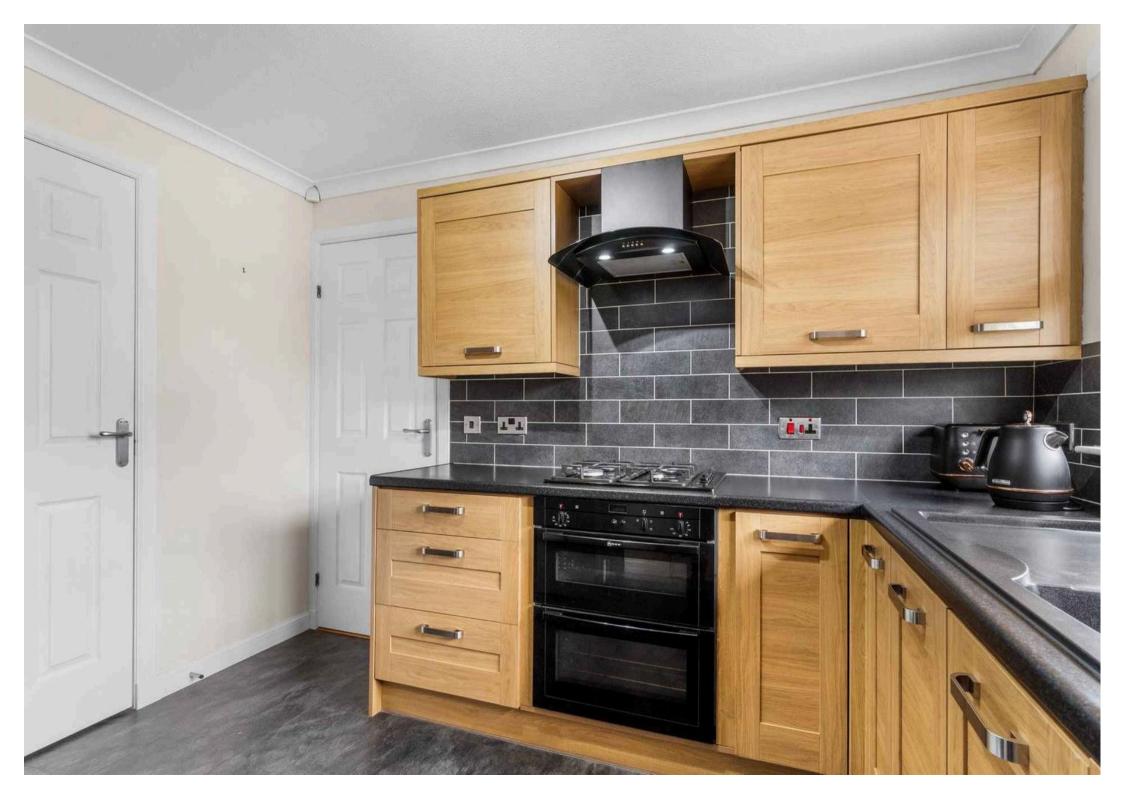

Council Tax band: E

Tenure: Freehold

EPC Energy Efficiency Rating: C

EPC Environmental Impact Rating:

- Hall
- Lounge
- Dining room
- Modern Kitchen & Utility room
- Four Bedrooms (4th Bed/Family room
- En-suite Shower room
- Bathroom (bath with shower over)
- Downstairs Cloakroom
- Landscaped front & rear Garden
- Highly desirable cul-de-sac location