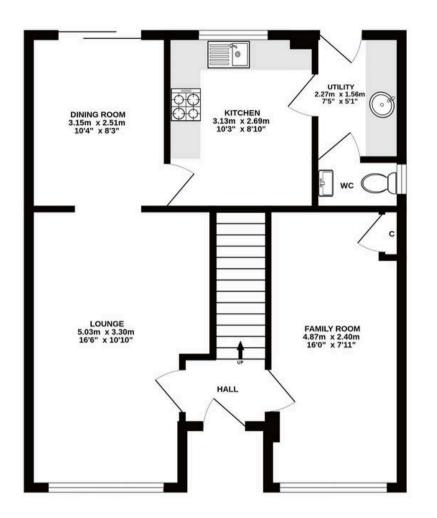

GROUND FLOOR 1ST FLOOR

## ALL MEASUREMENTS TAKEN AT WIDEST POINT.

Whilst every attempt has been made to ensure the accuracy of the floorplan contained here, measurements of doors, windows, rooms and any other items are approximate and no responsibility is taken for any error, omission or mis-statement. This plan is for illustrative purposes only and should be used as such by any prospective purchaser. The services, systems and appliances shown have not been tested and no guarantee as to their operability or efficiency can be given.