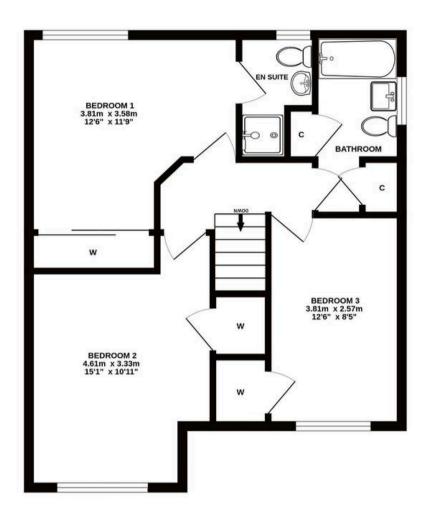

GROUND FLOOR 1ST FLOOR

## ALL MEASUREMENTS TAKEN AT WIDEST POINT.

Whilst every attempt has been made to ensure the accuracy of the floorplan contained here, measurements of doors, windows, rooms and any other items are approximate and no responsibility is taken for any error, omission or mis-statement. This plan is for illustrative purposes only and should be used as such by any prospective purchaser. The services, systems and appliances shown have not been tested and no guarantee as to their operability or efficiency can be given.