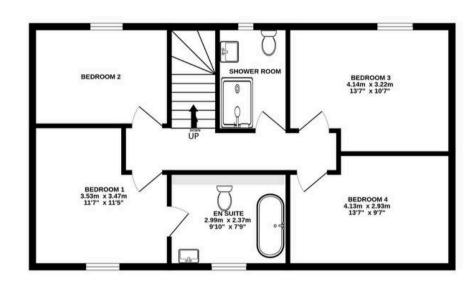

GROUND FLOOR 1ST FLOOR

## ALL MEASUREMENTS TAKEN AT WIDEST POINT.

Whilst every attempt has been made to ensure the accuracy of the floorplan contained here, measurements of doors, windows, rooms and any other items are approximate and no responsibility is taken for any error, omission or mis-statement. This plan is for illustrative purposes only and should be used as such by any prospective purchaser. The services, systems and appliances shown have not been tested and no guarantee as to their operability or efficiency can be given.