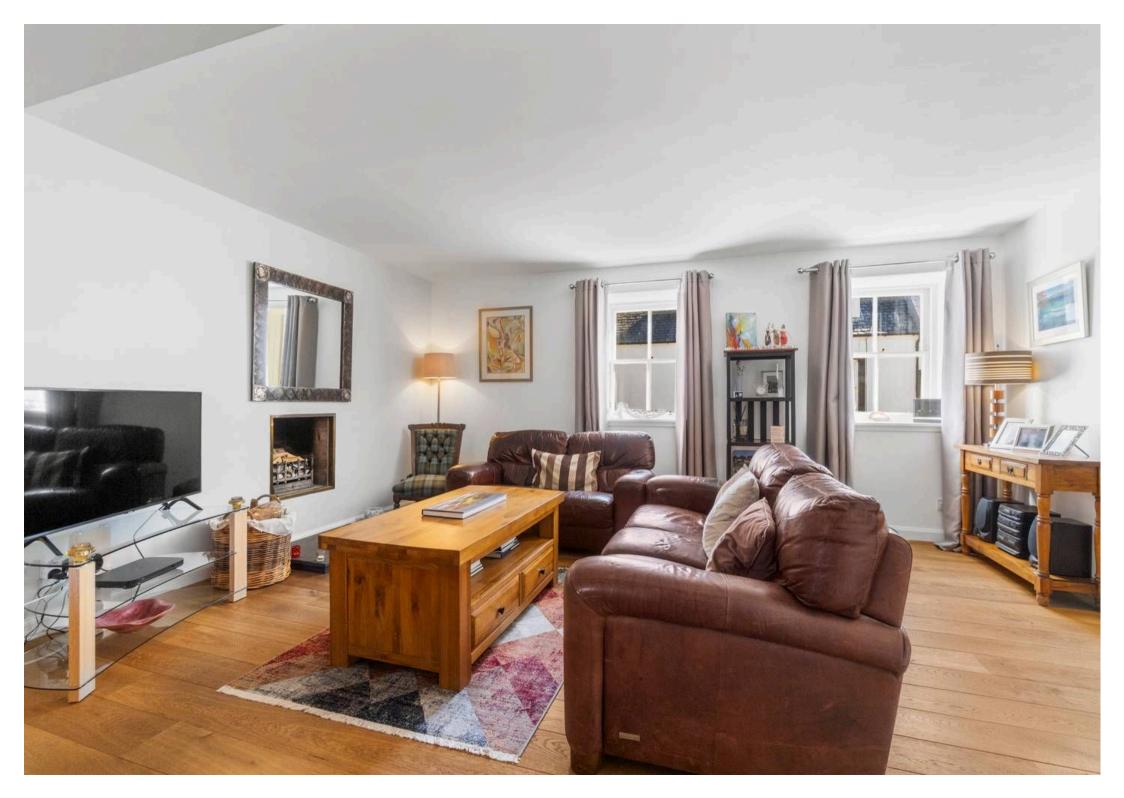

## 39 Patna Road

Kirkmichael, KA19 7PJ

Council Tax band: E

Tenure: Freehold

EPC Energy Efficiency Rating: E

EPC Environmental Impact Rating:

- Welcoming entrance hall with elegant detailing
- Spacious lounge with dedicated dining area and charming feature fireplace
- Stylish dining kitchen, ideal for family meals and entertaining
- Convenient utility room offering additional storage and functionality
- Four generously sized double bedrooms, perfect for families or guests
- Luxurious en-suite bathroom plus a contemporary family shower room
- Beautifully landscaped garden with a delightful summer house
- Just a short walk to the popular Kirkmichael Arms Restaurant & Pub
- Close to the local primary school ideal for families with young children
- Brimming with character, warmth, and timeless charm throughout