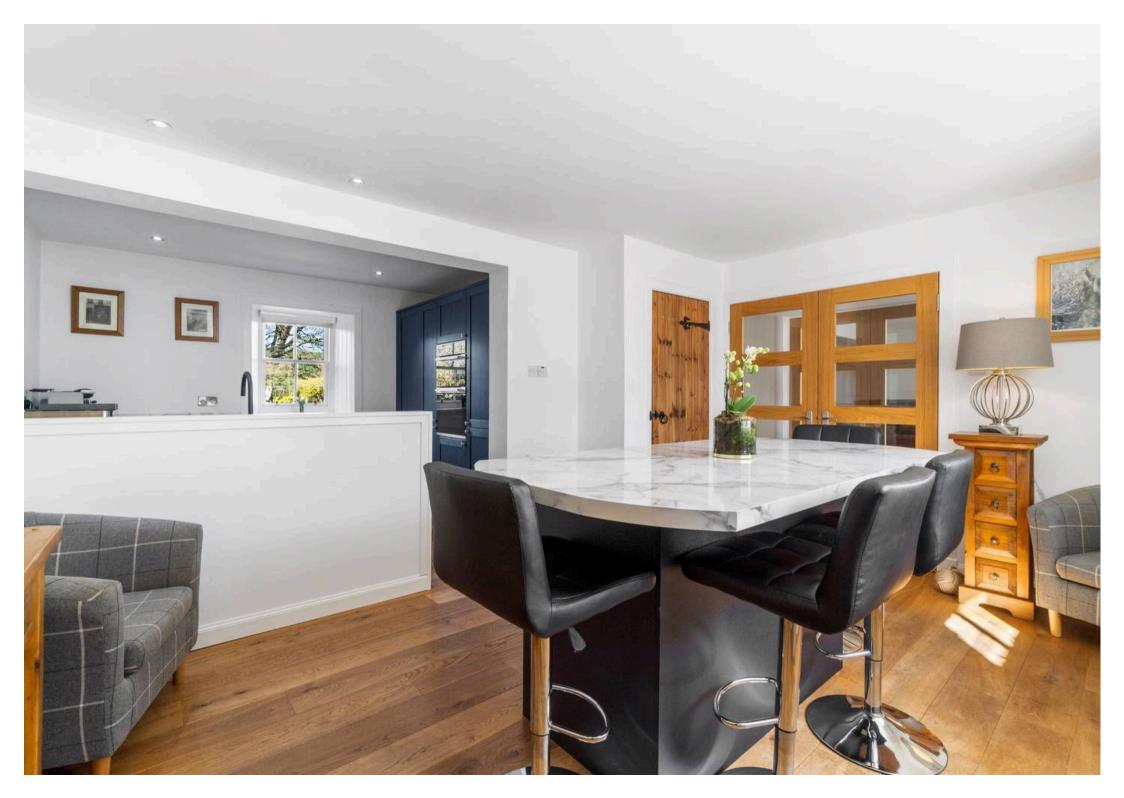

## 39 Patna Road

Kirkmichael, KA19 7PJ

Council Tax band: E

Tenure: Freehold

EPC Energy Efficiency Rating: E

EPC Environmental Impact Rating:

- Welcoming entrance hall with elegant detailing
- Spacious lounge with dedicated dining area and charming feature fireplace
- Stylish dining kitchen, ideal for family meals and entertaining
- Convenient utility room offering additional storage and functionality
- Four generously sized double bedrooms, perfect for families or guests
- Luxurious en-suite bathroom plus a contemporary family shower room
- Beautifully landscaped garden with a delightful summer house
- Just a short walk to the popular Kirkmichael Arms Restaurant & Pub
- Close to the local primary school ideal for families with young children
- Brimming with character, warmth, and timeless charm throughout