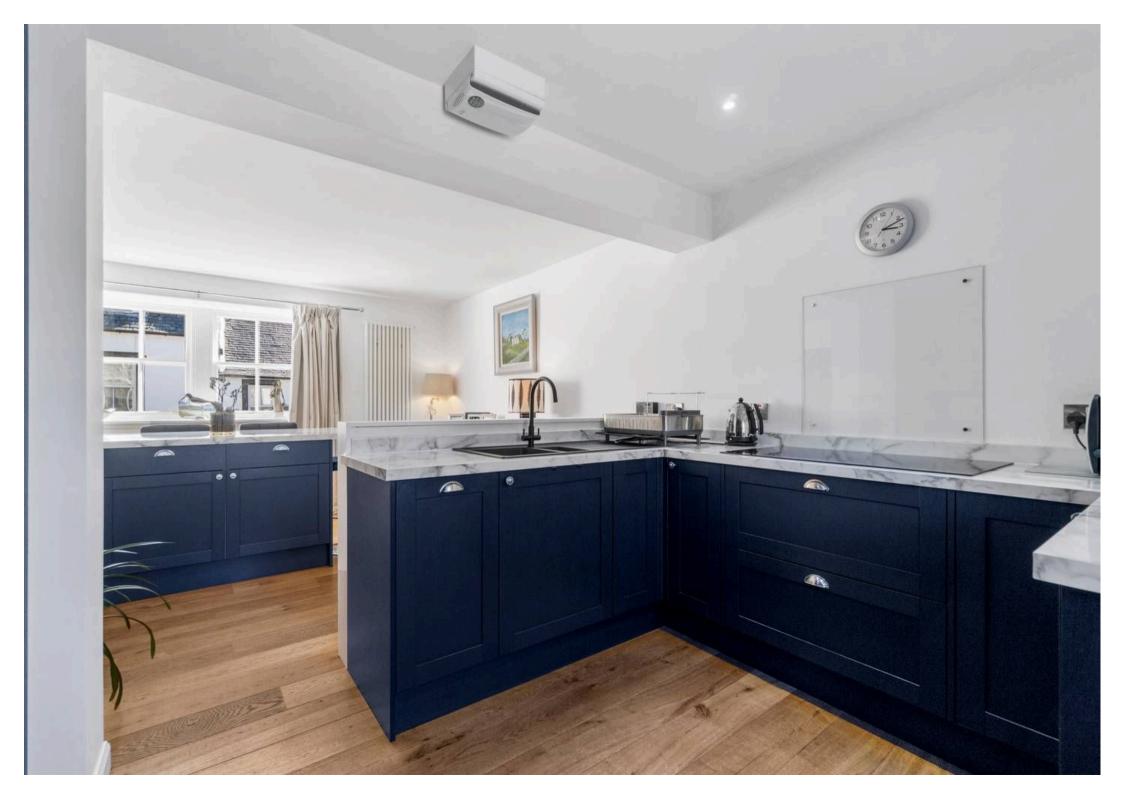

## 39 Patna Road

Kirkmichael, KA19 7PJ

Council Tax band: E

Tenure: Freehold

EPC Energy Efficiency Rating: E

EPC Environmental Impact Rating:

- Welcoming entrance hall with elegant detailing
- Spacious lounge with dedicated dining area and charming feature fireplace
- Stylish dining kitchen, ideal for family meals and entertaining
- Convenient utility room offering additional storage and functionality
- Four generously sized double bedrooms, perfect for families or guests
- Luxurious en-suite bathroom plus a contemporary family shower room
- Beautifully landscaped garden with a delightful summer house
- Just a short walk to the popular Kirkmichael Arms Restaurant & Pub
- Close to the local primary school ideal for families with young children
- Brimming with character, warmth, and timeless charm throughout