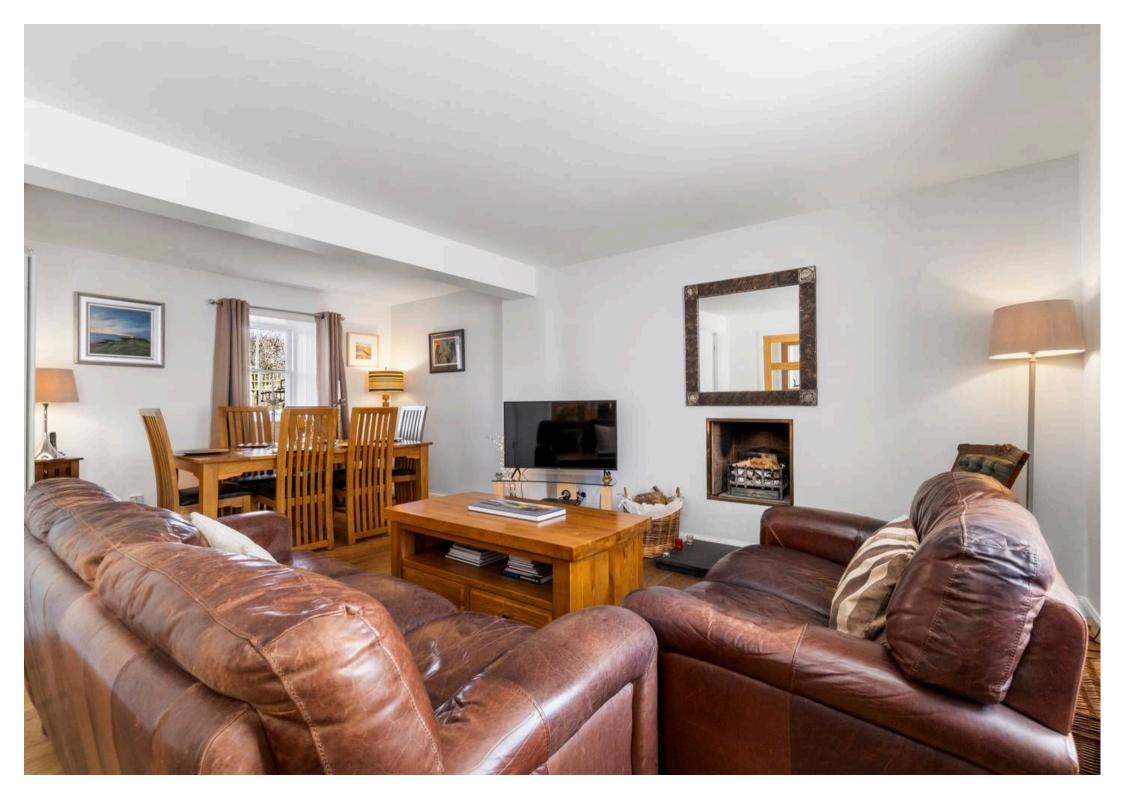

## 39 Patna Road

Kirkmichael, KA19 7PJ

Council Tax band: E

Tenure: Freehold

EPC Energy Efficiency Rating: E

EPC Environmental Impact Rating:

- Welcoming entrance hall with elegant detailing
- Spacious lounge with dedicated dining area and charming feature fireplace
- Stylish dining kitchen, ideal for family meals and entertaining
- Convenient utility room offering additional storage and functionality
- Four generously sized double bedrooms, perfect for families or guests
- Luxurious en-suite bathroom plus a contemporary family shower room
- Beautifully landscaped garden with a delightful summer house
- Just a short walk to the popular Kirkmichael Arms Restaurant & Pub
- Close to the local primary school ideal for families with young children
- Brimming with character, warmth, and timeless charm throughout