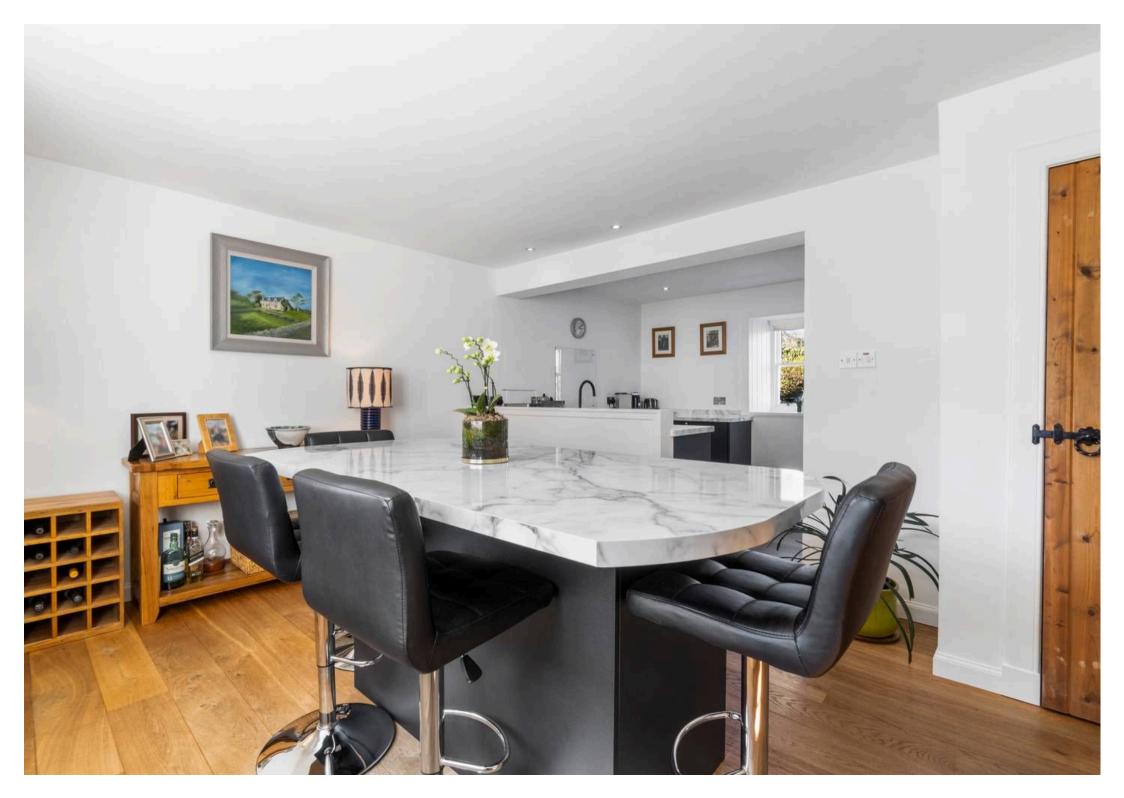

## 39 Patna Road

Kirkmichael, KA19 7PJ

Council Tax band: E

Tenure: Freehold

EPC Energy Efficiency Rating: E

EPC Environmental Impact Rating:

- Welcoming entrance hall with elegant detailing
- Spacious lounge with dedicated dining area and charming feature fireplace
- Stylish dining kitchen, ideal for family meals and entertaining
- Convenient utility room offering additional storage and functionality
- Four generously sized double bedrooms, perfect for families or guests
- Luxurious en-suite bathroom plus a contemporary family shower room
- Beautifully landscaped garden with a delightful summer house
- Just a short walk to the popular Kirkmichael Arms Restaurant & Pub
- Close to the local primary school ideal for families with young children
- Brimming with character, warmth, and timeless charm throughout