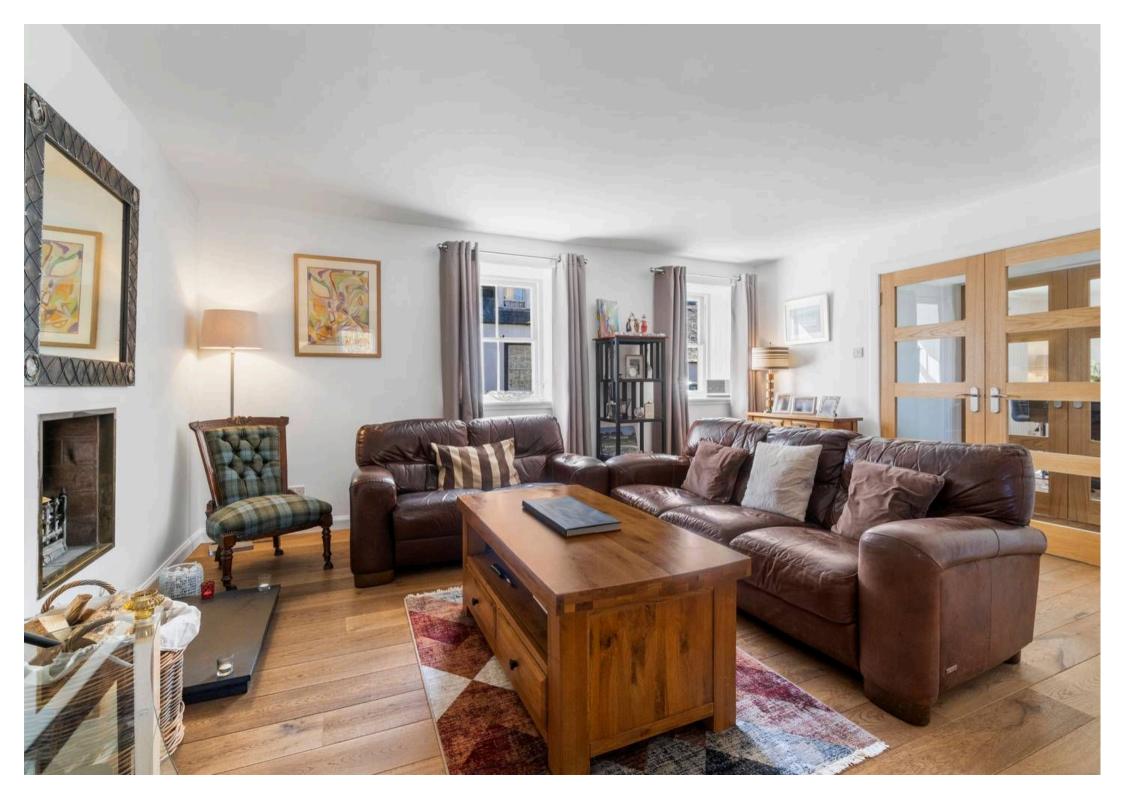

## 39 Patna Road

Kirkmichael, KA19 7PJ

Council Tax band: E

Tenure: Freehold

EPC Energy Efficiency Rating: E

EPC Environmental Impact Rating:

- Welcoming entrance hall with elegant detailing
- Spacious lounge with dedicated dining area and charming feature fireplace
- Stylish dining kitchen, ideal for family meals and entertaining
- Convenient utility room offering additional storage and functionality
- Four generously sized double bedrooms, perfect for families or guests
- Luxurious en-suite bathroom plus a contemporary family shower room
- Beautifully landscaped garden with a delightful summer house
- Just a short walk to the popular Kirkmichael Arms Restaurant & Pub
- Close to the local primary school ideal for families with young children
- Brimming with character, warmth, and timeless charm throughout