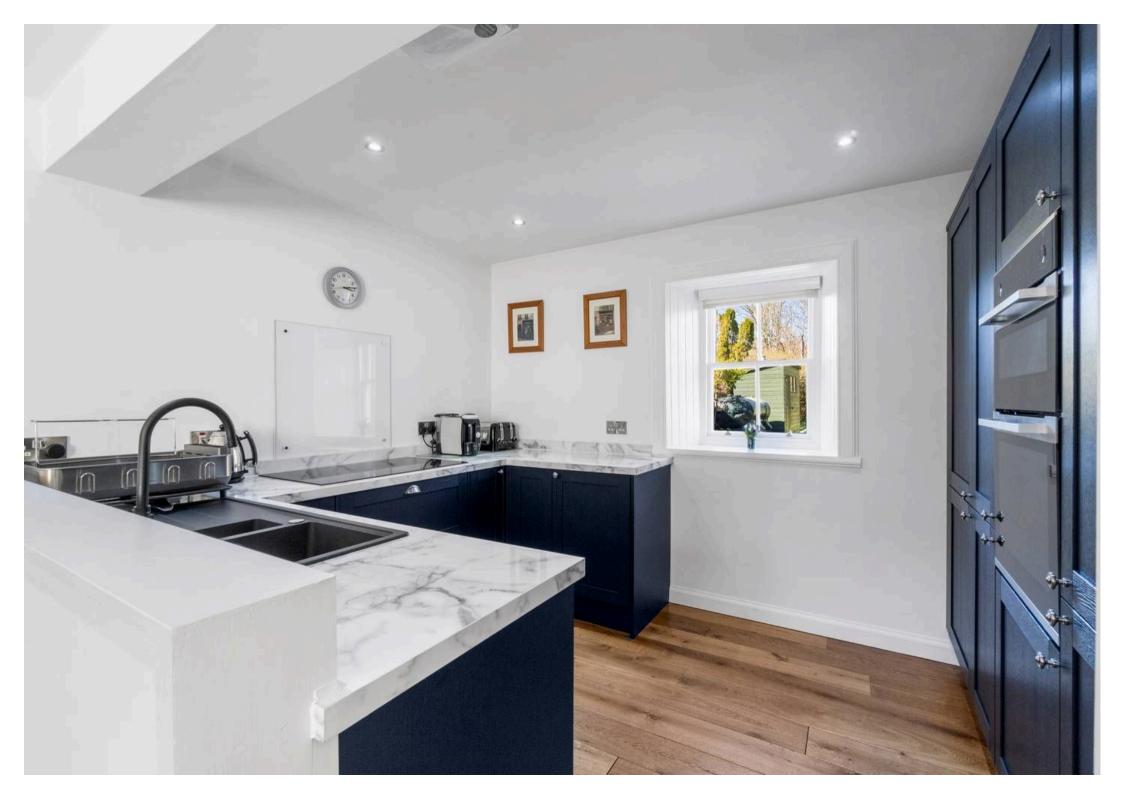

## 39 Patna Road

Kirkmichael, KA19 7PJ

Council Tax band: E

Tenure: Freehold

EPC Energy Efficiency Rating: E

EPC Environmental Impact Rating:

- Welcoming entrance hall with elegant detailing
- Spacious lounge with dedicated dining area and charming feature fireplace
- Stylish dining kitchen, ideal for family meals and entertaining
- Convenient utility room offering additional storage and functionality
- Four generously sized double bedrooms, perfect for families or guests
- Luxurious en-suite bathroom plus a contemporary family shower room
- Beautifully landscaped garden with a delightful summer house
- Just a short walk to the popular Kirkmichael Arms Restaurant & Pub
- Close to the local primary school ideal for families with young children
- Brimming with character, warmth, and timeless charm throughout