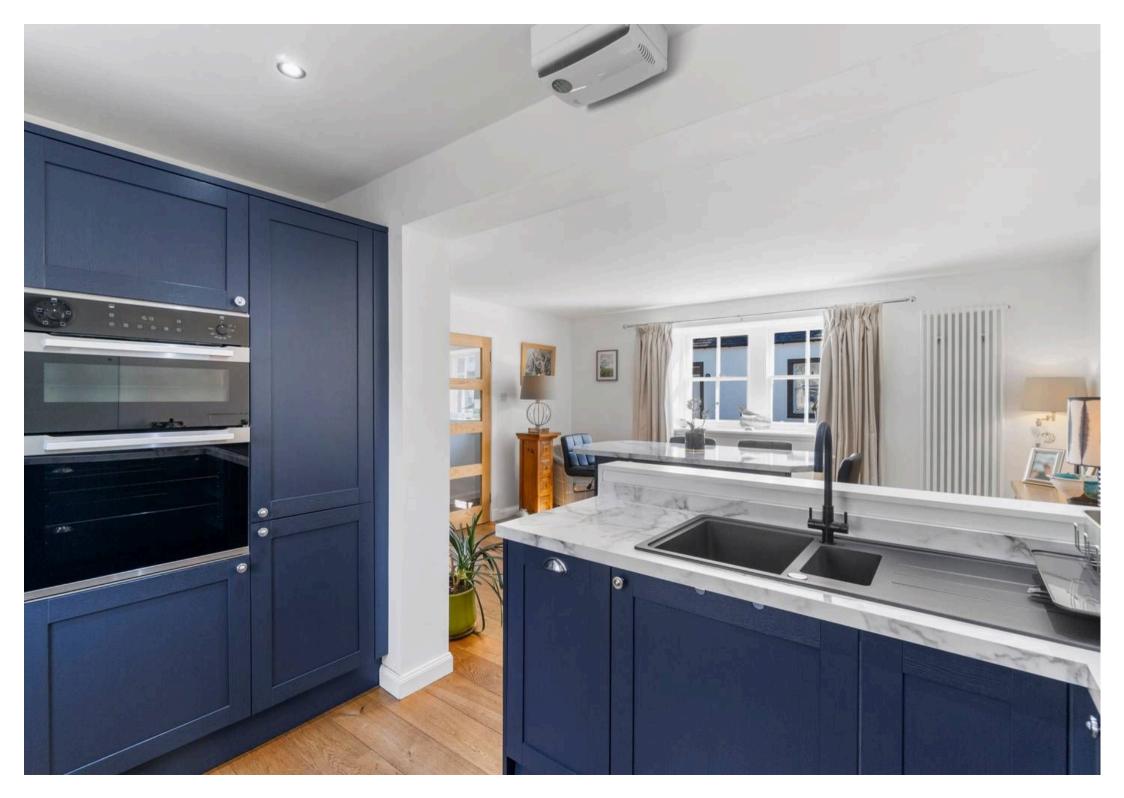

## 39 Patna Road

Kirkmichael, KA19 7PJ

Council Tax band: E

Tenure: Freehold

EPC Energy Efficiency Rating: E

EPC Environmental Impact Rating:

- Welcoming entrance hall with elegant detailing
- Spacious lounge with dedicated dining area and charming feature fireplace
- Stylish dining kitchen, ideal for family meals and entertaining
- Convenient utility room offering additional storage and functionality
- Four generously sized double bedrooms, perfect for families or guests
- Luxurious en-suite bathroom plus a contemporary family shower room
- Beautifully landscaped garden with a delightful summer house
- Just a short walk to the popular Kirkmichael Arms Restaurant & Pub
- Close to the local primary school ideal for families with young children
- Brimming with character, warmth, and timeless charm throughout