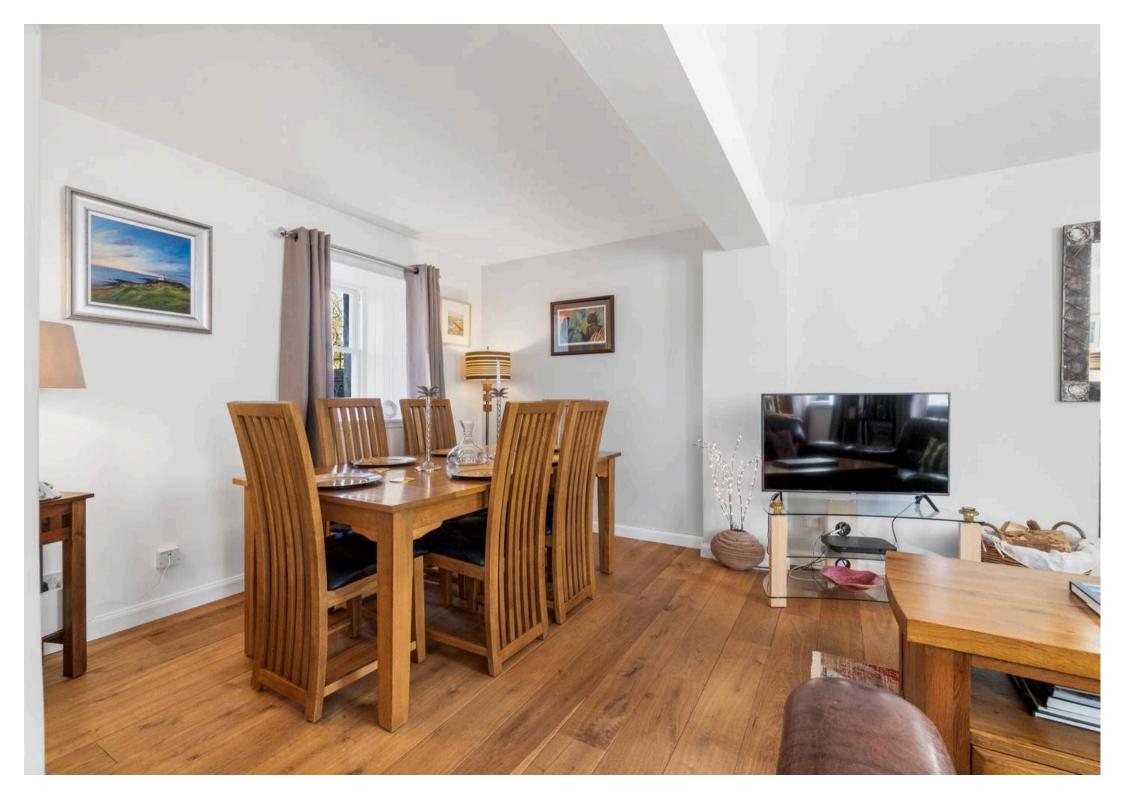

## 39 Patna Road

Kirkmichael, KA19 7PJ

Council Tax band: E

Tenure: Freehold

EPC Energy Efficiency Rating: E

EPC Environmental Impact Rating:

- Welcoming entrance hall with elegant detailing
- Spacious lounge with dedicated dining area and charming feature fireplace
- Stylish dining kitchen, ideal for family meals and entertaining
- Convenient utility room offering additional storage and functionality
- Four generously sized double bedrooms, perfect for families or guests
- Luxurious en-suite bathroom plus a contemporary family shower room
- Beautifully landscaped garden with a delightful summer house
- Just a short walk to the popular Kirkmichael Arms Restaurant & Pub
- Close to the local primary school ideal for families with young children
- Brimming with character, warmth, and timeless charm throughout