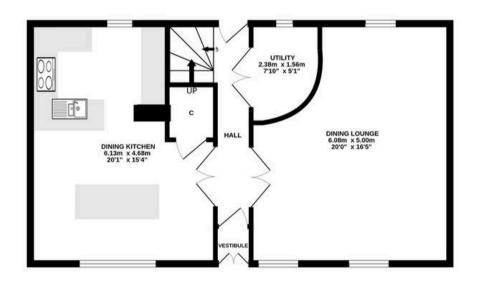

GROUND FLOOR 1ST FLOOR

## ALL MEASUREMENTS TAKEN AT WIDEST POINT.

Whilst every attempt has been made to ensure the accuracy of the floorplan contained here, measurements of doors, windows, rooms and any other items are approximate and no responsibility is taken for any error, omission or mis-statement. This plan is for illustrative purposes only and should be used as such by any prospective purchaser. The services, systems and appliances shown have not been tested and no guarantee as to their operability or efficiency can be given.