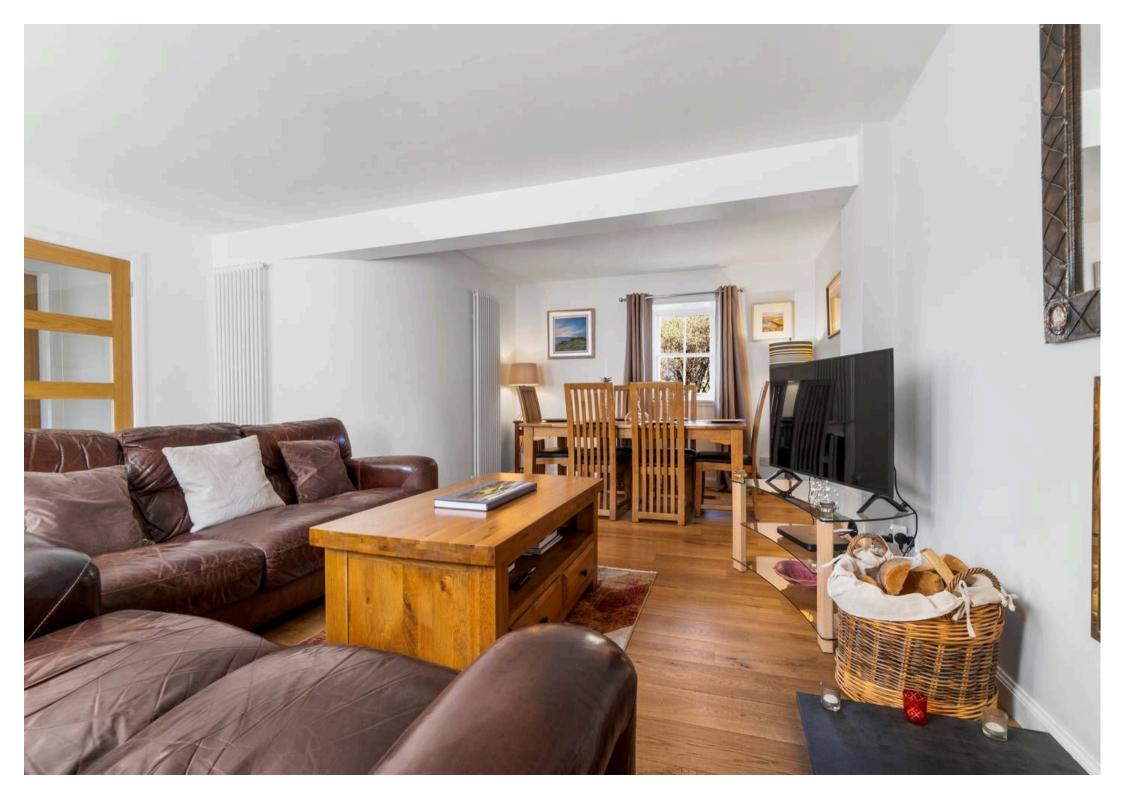

## 39 Patna Road

Kirkmichael, KA19 7PJ

Council Tax band: E

Tenure: Freehold

EPC Energy Efficiency Rating: E

EPC Environmental Impact Rating:

- Welcoming entrance hall with elegant detailing
- Spacious lounge with dedicated dining area and charming feature fireplace
- Stylish dining kitchen, ideal for family meals and entertaining
- Convenient utility room offering additional storage and functionality
- Four generously sized double bedrooms, perfect for families or guests
- Luxurious en-suite bathroom plus a contemporary family shower room
- Beautifully landscaped garden with a delightful summer house
- Just a short walk to the popular Kirkmichael Arms Restaurant & Pub
- Close to the local primary school ideal for families with young children
- Brimming with character, warmth, and timeless charm throughout