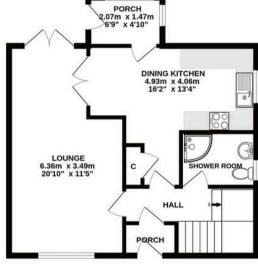

## ALL SIZES TAKEN AT WIDEST POINTS

Whilst every attempt has been made to ensure the accuracy of the floorplan contained here, measurements of doors, windows, rooms and any other items are approximate and no responsibility is taken for any error, omission or mis-statement. This plan is for illustrative purposes only and should be used as such by any prospective purchaser. The services, systems and appliances shown have not been tested and no guarantee as to their operability or efficiency can be given.

Made with Metropix ©2024