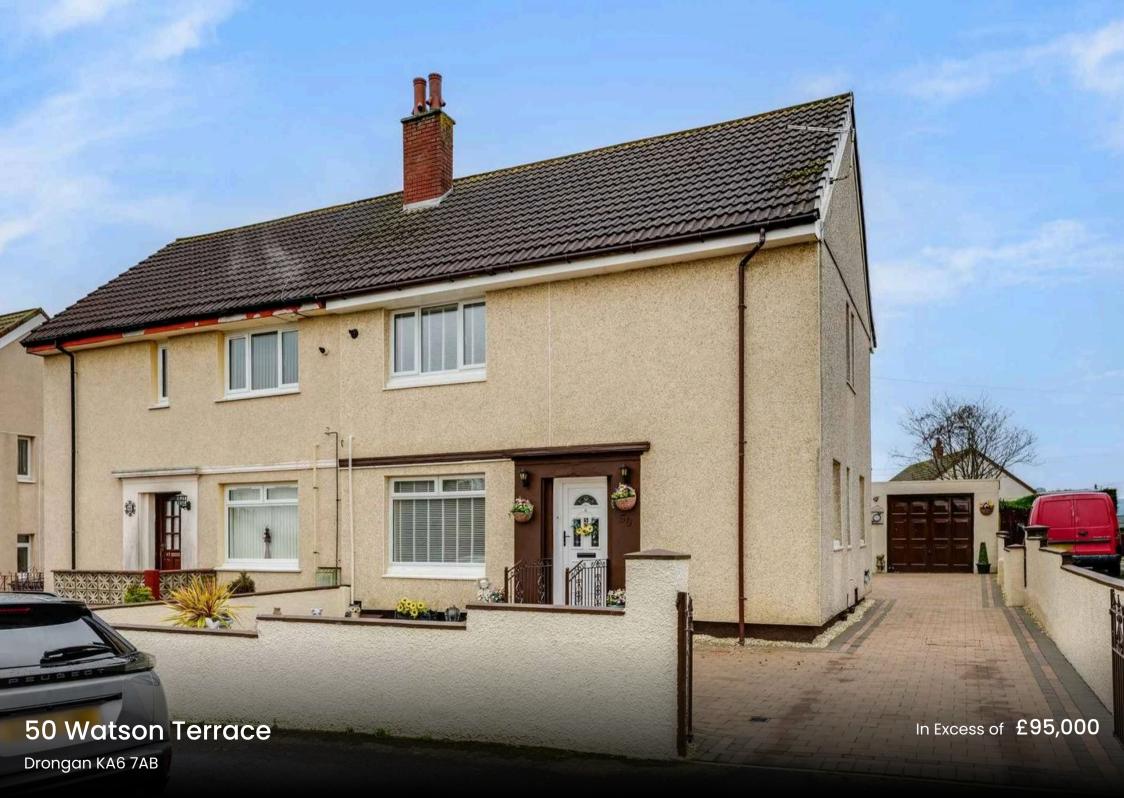

## **50 Watson Terrace**

Drongan KA6 7AB

Charming 3-bed semi-detached villa with monoblock driveway & double garage in tranquil Drongan, Ayrshire.

Council Tax band: A

Tenure: Freehold

- Entrance Porch
- Hall
- Lounge
- Kitchen & Dining Area
- Three Double Bedrooms
- Shower Room
- Front & Rear Garden
- Monoblock Driveway
- Double Garage
- Popular Residential Area