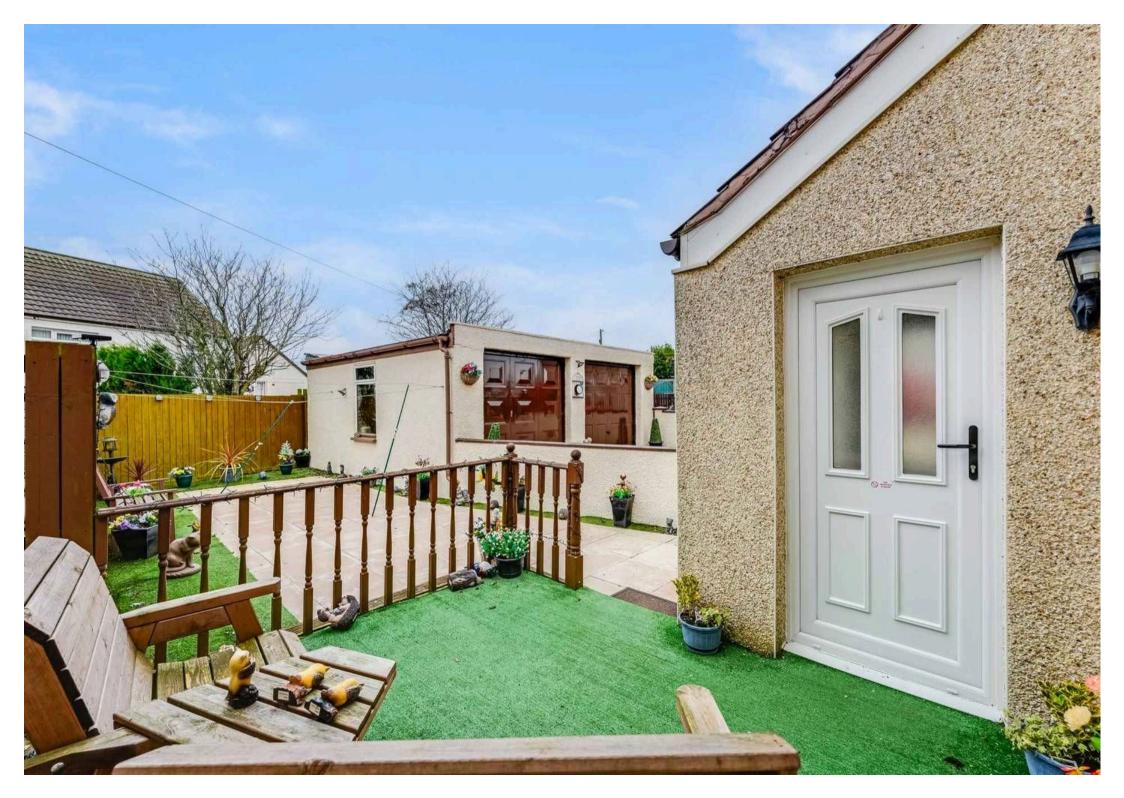

## **50 Watson Terrace**

Drongan KA6 7AB

Charming 3-bed semi-detached villa with monoblock driveway & double garage in tranquil Drongan, Ayrshire.

Council Tax band: A

Tenure: Freehold

- Entrance Porch
- Hall
- Lounge
- Kitchen & Dining Area
- Three Double Bedrooms
- Shower Room
- Front & Rear Garden
- Monoblock Driveway
- Double Garage
- Popular Residential Area