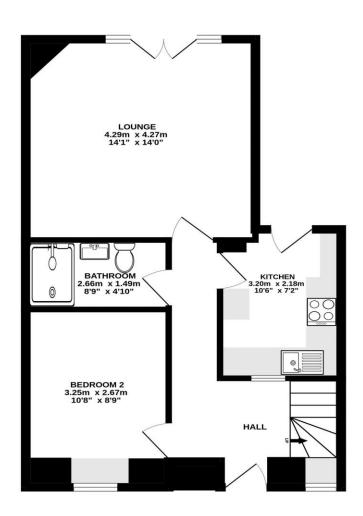

## Gross Internal Floor Size 55 m<sup>2</sup>

GROUND FLOOR

**1ST FLOOR** 

#### ALL MEASUREMENTS TAKEN AT WIDEST POINT.

Whilst every attempt has been made to ensure the accuracy of the floorplan contained here, measurements of doors, windows, rooms and any other items are approximate and no responsibility is taken for any error, omission or mis-statement. This plan is for illustrative purposes only and should be used as such by any prospective purchaser. The services, systems and appliances shown have not been tested and no guarantee as to their operability or efficiency can be given. Made with Metropix ©2025 Donald Ross Residential, unlike most estate agents who are part of a franchise group or PLC, are privately owned and completely independent. Independence allows us to offer our clients a genuinely personal service geared solely towards the very best advice and assistance when selling your home. Donald Ross Residential was formed in 1985 and is one of Ayrshire's longest established estate agents. With a highly qualified and experienced team, Donald Ross Residential is the Estate Agent of choice when you are considering buying or selling your home. Donald Ross Residential is proud to be members of The Property Ombudsman for Estate Agents. We have done everything possible to ensure that the details included in this property schedule were correct at the time of going to print. Donald Ross will not be held liable for errors or omissions in this property schedule. We recommend that all home buyers view the home report before committing to purchase a property. ©2009 Donald Ross. All rights reserved.