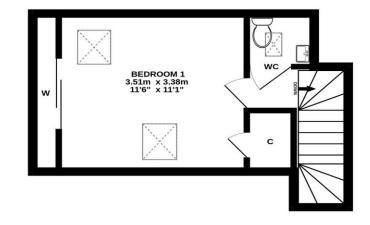

## Gross Internal Floor Size 55 m<sup>2</sup>

GROUND FLOOR

**1ST FLOOR** 

#### ALL MEASUREMENTS TAKEN AT WIDEST POINT.

Whilst every attempt has been made to ensure the accuracy of the floorplan contained here, measurements of doors, windows, rooms and any other items are approximate and no responsibility is taken for any error, omission or mis-statement. This plan is for illustrative purposes only and should be used as such by any prospective purchaser. The services, systems and appliances shown have not been tested and no guarantee as to their operability or efficiency can be given. Made with Metropix ©2025 Donald Ross Residential, unlike most estate agents who are part of a franchise group or PLC, are privately owned and completely independent. Independence allows us to offer our clients a genuinely personal service geared solely towards the very best advice and assistance when selling your home. Donald Ross Residential was formed in 1985 and is one of Ayrshire's longest established estate agents. With a highly qualified and experienced team, Donald Ross Residential is the Estate Agent of choice when you are considering buying or selling your home. Donald Ross Residential is proud to be members of The Property Ombudsman for Estate Agents. We have done everything possible to ensure that the details included in this property schedule were correct at the time of going to print. Donald Ross will not be held liable for errors or omissions in this property schedule. We recommend that all home buyers view the home report before committing to purchase a property. ©2009 Donald Ross. All rights reserved.