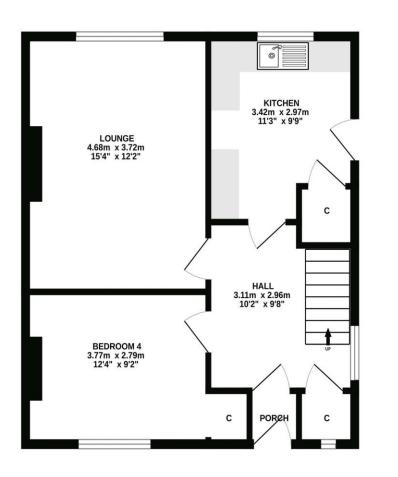

#### Gross Internal Floor Size 103 m<sup>2</sup>

**GROUND FLOOR** 

### BATHROOM 2.95m x 1.74m 9'8" x 5'8" BEDROOM 2 3.69m x 3.13m 12'1" x 10'3" 6 Lib С W w С С BEDROOM 1 3.84m x 3.74m 12'7" x 12'3" BEDROOM 3 2.96m x 2.67m 9'8" x 8'9" w

#### ALL SIZES TAKEN AT WIDEST POINTS

Whilst every attempt has been made to ensure the accuracy of the floorplan contained here, measurements of doors, windows, rooms and any other items are approximate and no responsibility is taken for any error, omission or mis-statement. This plan is for illustrative purposes only and should be used as such by any prospective purchaser. The services, systems and appliances shown have not been tested and no guarantee as to their operability or efficiency can be given. Made with Metropix ©2025 **1ST FLOOR** 