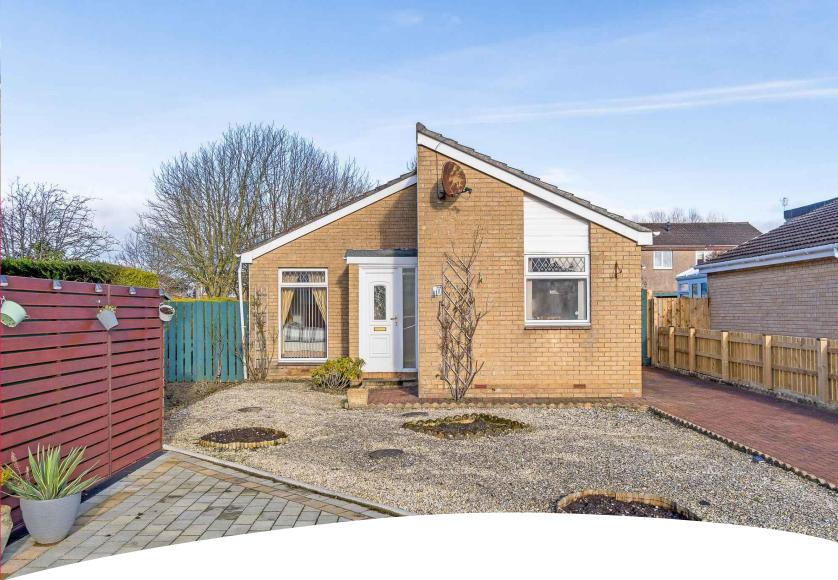

## 10, Latta Court, Prestwick, KA9 2HX

Nestled in a quiet cul-de-sac, this charming three-bedroom detached bungalow in Prestwick offers convenient all on the level living. Featuring a spacious lounge, fitted kitchen, and well proportioned bedrooms, the home boasts a private enclosed rear garden, perfect for relaxation. A driveway with carport provides ample parking. Ideally situated in the vibrant seaside town of Prestwick, enjoy nearby shops, restaurants, and beach walks. A fantastic opportunity for downsizers or families alike.

- Entrance Vestibule
- Hall
- Lounge
- Kitchen
- Three Bedrooms
- Shower room
- Gas central heating & Double glazing
- Driveway & Carport
- Front & enclosed private rear Garden
- Quiet cul-de-sac location