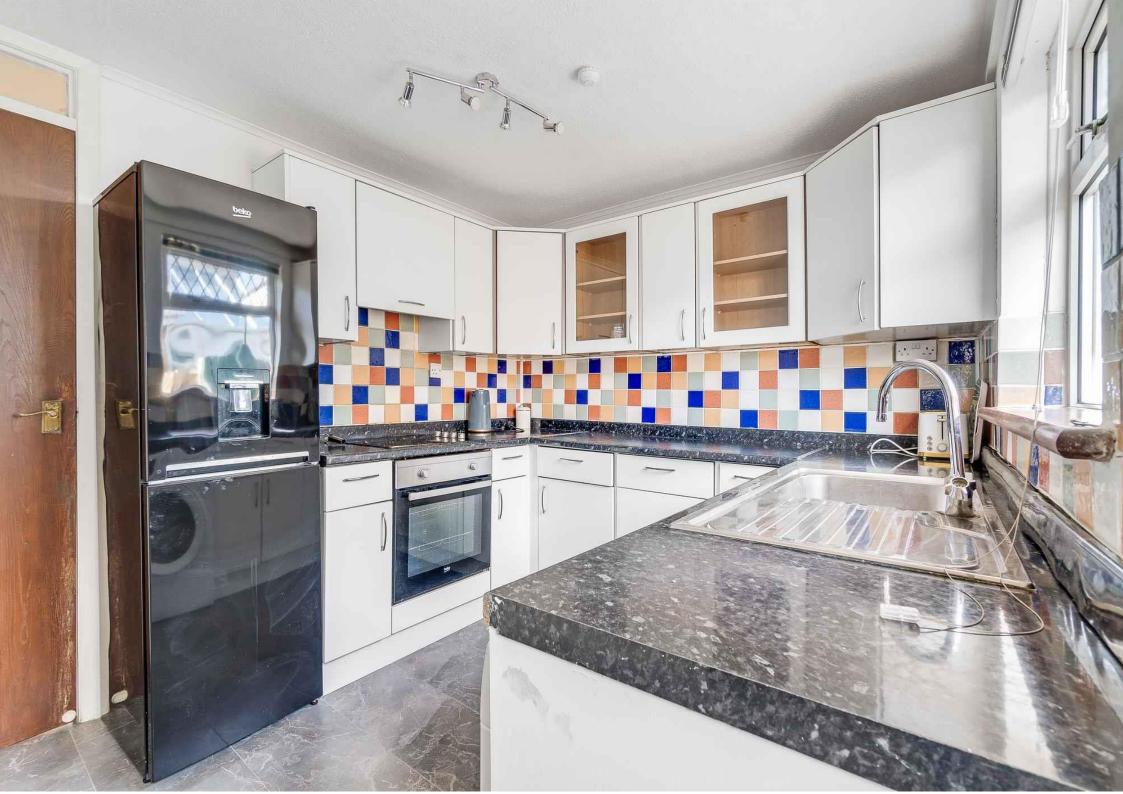

## 10, Latta Court, Prestwick, KA9 2HX

Nestled in a quiet cul-de-sac, this charming three-bedroom detached bungalow in Prestwick offers convenient all on the level living. Featuring a spacious lounge, fitted kitchen, and well proportioned bedrooms, the home boasts a private enclosed rear garden, perfect for relaxation. A driveway with carport provides ample parking. Ideally situated in the vibrant seaside town of Prestwick, enjoy nearby shops, restaurants, and beach walks. A fantastic opportunity for downsizers or families alike.

- Entrance Vestibule
- Hall
- Lounge
- Kitchen
- Three Bedrooms
- Shower room
- Gas central heating & Double glazing
- Driveway & Carport
- Front & enclosed private rear Garden
- Quiet cul-de-sac location