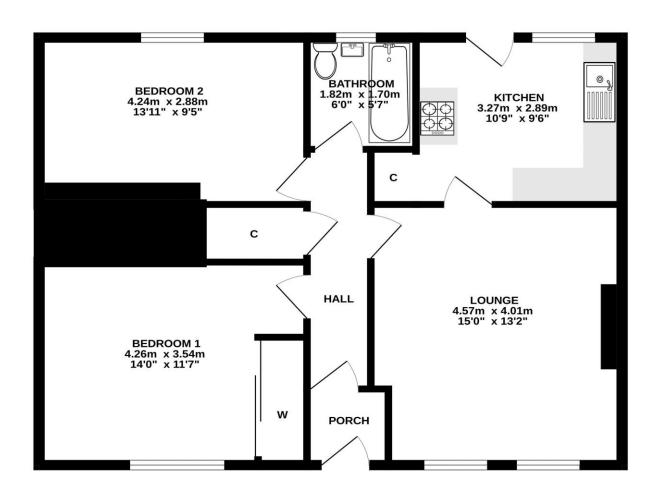

- Entrance Porch
- Hall
- Lounge
- Kitchen
- Two Double Bedrooms
- Family Bathroom
- Private Rear Garden
- Driveway & Detached Garage
- Close To Local Amenities & Transport Links
- Popular Residential Area