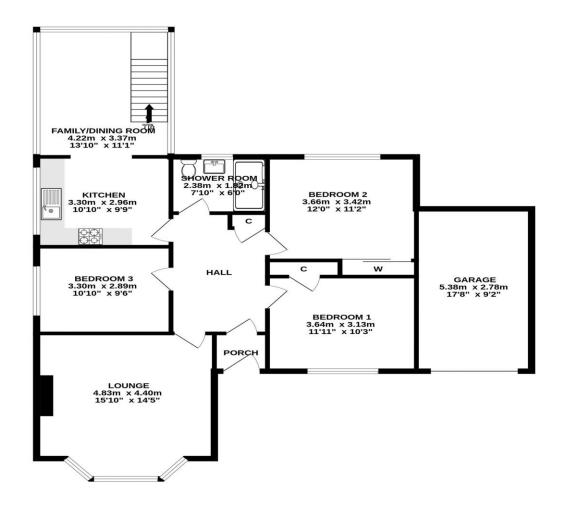

### Gross Internal Floor Size 118 m<sup>2</sup>

LOWER GROUND

UTILITY ROOM 3.40m x 3.03m 11'2" x 9'11"

#### ALL SIZES TAKEN AT WIDEST POINTS

Whilst every attempt has been made to ensure the accuracy of the floorplan contained here, measurements of doors, windows, rooms and any other items are approximate and no responsibility is taken for any error, omission or mis-statement. This plan is for illustrative purposes only and should be used as such by any prospective purchaser. The services, systems and appliances shown have not been tested and no guarantee as to their operability or efficiency can be given. Made with Metropix @2024

GROUND FLOOR

Donald Ross Residential, unlike most estate agents who are part of a franchise group or PLC, are privately owned and completely independent. Independence allows us to offer our clients a genuinely personal service geared solely towards the very best advice and assistance when selling your home. Donald Ross Residential was formed in 1985 and is one of Ayrshire's longest established estate agents. With a highly qualified and experienced team, Donald Ross Residential is the Estate Agent of choice when you are considering buying or selling your home. Donald Ross Residential is proud to be members of The Property Ombudsman for Estate Agents. We have done everything possible to ensure that the details included in this property schedule were correct at the time of going to print. Donald Ross will not be held liable for errors or omissions in this property schedule. We recommend that all home buyers view the home report before committing to purchase a property. ©2009 Donald Ross. All rights reserved.