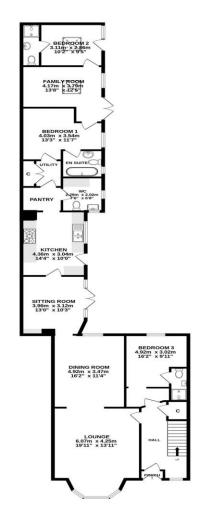

## Gross Internal Floor Size 257 m<sup>2</sup>

GROUND FLOOR

1ST FLOOR

2ND FLOOR

ALL MEASUREMENTS TAKEN AT WIDEST POINT

Whilst every attempt has been made to ensure the accuracy of the floorplan contained here, measurements of doors, withdows, loams and any other items are approximate and no responsibility is taken for any error, omission or mis-statement. This plan is for illustrative purposes only and should be used as such by any prospective purchaser. The services, systems and appliances shown have not been tested and no guarantee as to their operability or efficiency can be given.