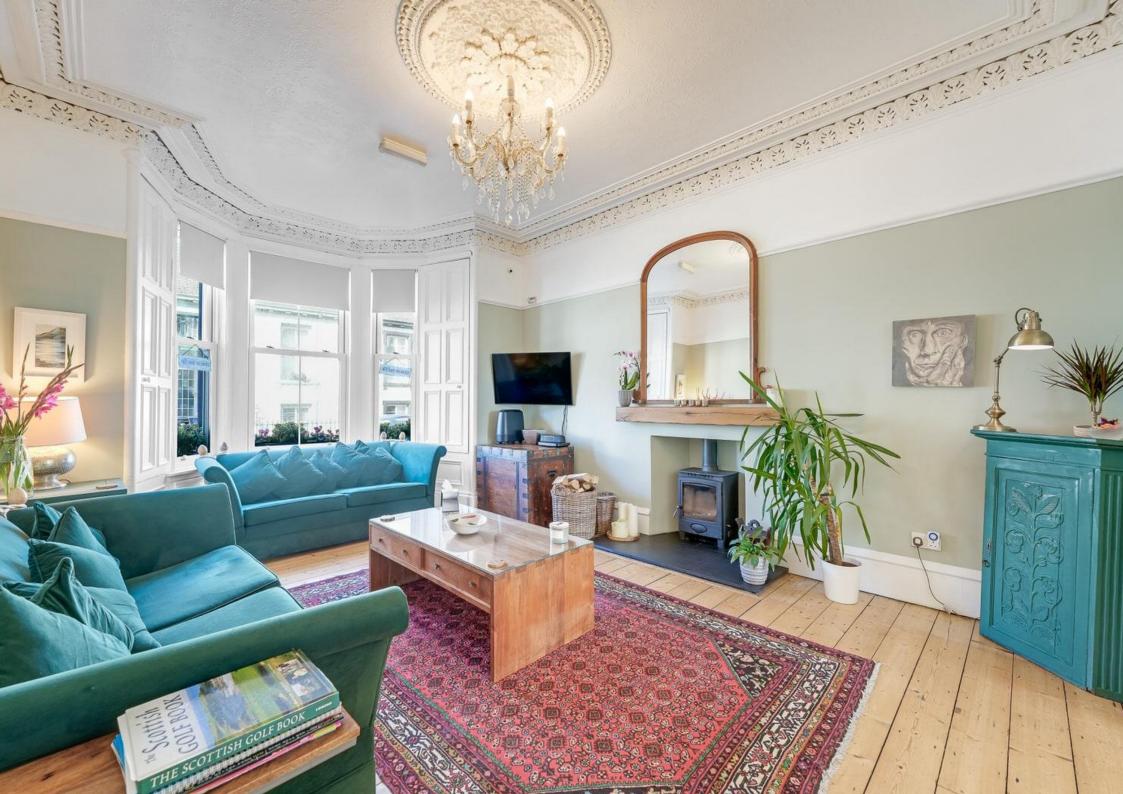

- Formal Lounge with wood burning stove
- Formal Dining room
- Sitting room & Family room
- Kitchen, Utility room & Pantry
- 8 Bedrooms (6 in main house & 2 in annex)
- 8 En-suites & Cloakroom
- Intelligent heating system & Hardwired Cat 5 to each room
- Attractive Patio Garden
- Breathtaking sea views
- Wonderful seaside location convenient for beach and town centre