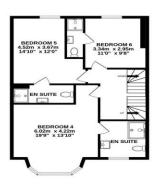

## Gross Internal Floor Size 257 m<sup>2</sup>

GROUND FLOOR

1ST FLOOR

2ND FLOOR

ALL MEASUREMENTS TAKEN AT WIDEST POINT

Whilst every attempt has been made to ensure the accuracy of the floorplan contained here, measurements of doors, withdows, loams and any other items are approximate and no responsibility is taken for any error, omission or mis-statement. This plan is for illustrative purposes only and should be used as such by any prospective purchaser. The services, systems and appliances shown have not been tested and no guarantee as to their operability or efficiency can be given.