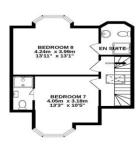

## Gross Internal Floor Size 257 m<sup>2</sup>

GROUND FLOOR

1ST FLOOR

2ND FLOOR

ALL MEASUREMENTS TAKEN AT WIDEST POINT

Whilst every attempt has been made to ensure the accuracy of the floorplan contained here, measurements of doors, withdows, loams and any other items are approximate and no responsibility is taken for any error, omission or mis-statement. This plan is for illustrative purposes only and should be used as such by any prospective purchaser. The services, systems and appliances shown have not been tested and no guarantee as to their operability or efficiency can be given.