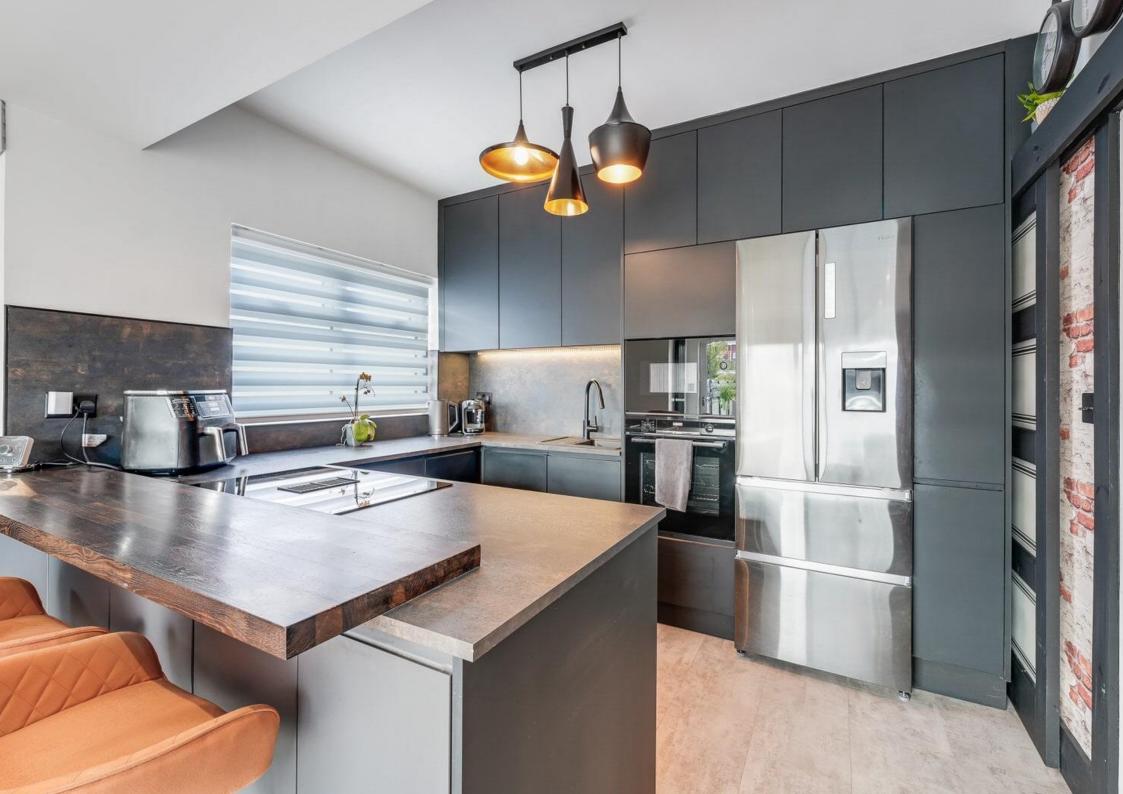

## 26, Rosemount Gardens, Prestwick, KA9 2DS

Donald Ross Residential are delighted to present to the market 26 Rosemount Gardens, Prestwick. An extremely impressive two bedroom semi-detached bungalow, boasting a large driveway and garage, extensive rear garden with summer house, and located in one of Prestwick's most sought after residential area.

- Entrance Porch & Hall
- Front Facing Lounge with Bay Window
- Two Double Bedrooms With Built In Wardrobes
- Modern Kitchen & Dining Area
- Attic Room
- Family Bath & Shower Room
- Large Monoblock Driveway & Garage
- Extensive Rear Garden & Summer House
- Presented To Market In Immaculate Condition
- Highly Sought After Location