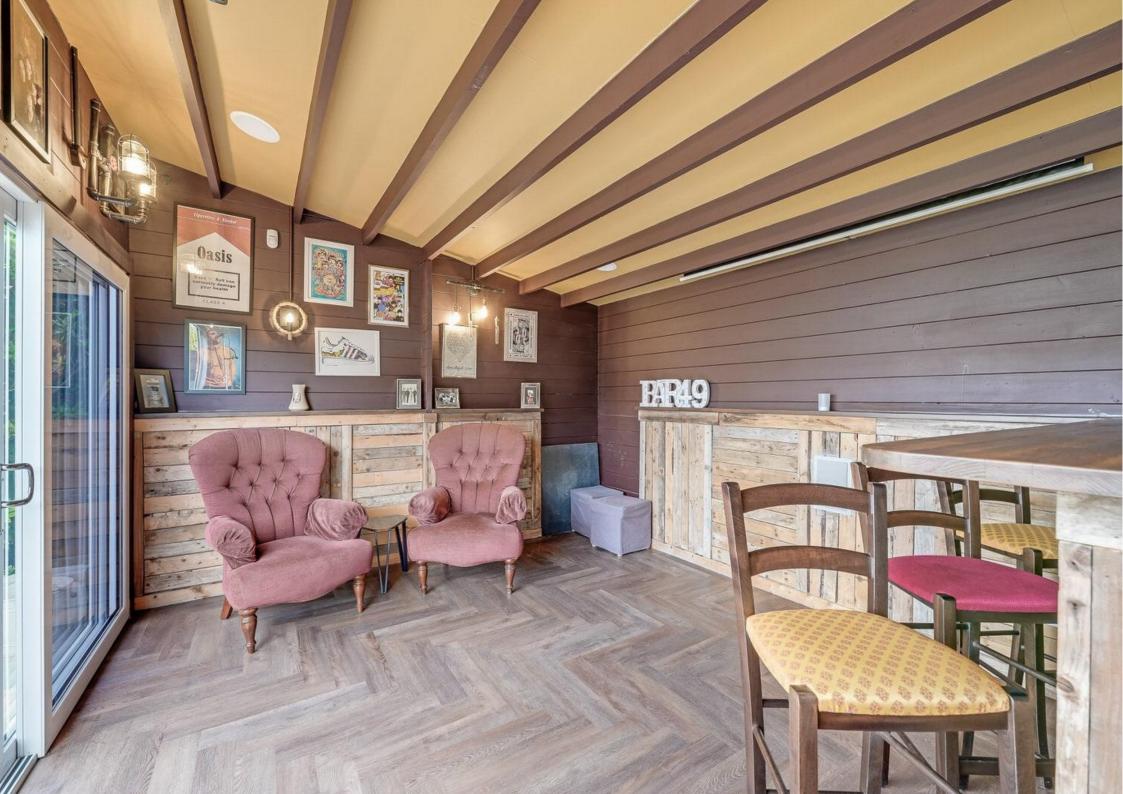

## 26, Rosemount Gardens, Prestwick, KA9 2DS

Donald Ross Residential are delighted to present to the market 26 Rosemount Gardens, Prestwick. An extremely impressive two bedroom semi-detached bungalow, boasting a large driveway and garage, extensive rear garden with summer house, and located in one of Prestwick's most sought after residential area.

- Entrance Porch & Hall
- Front Facing Lounge with Bay Window
- Two Double Bedrooms With Built In Wardrobes
- Modern Kitchen & Dining Area
- Attic Room
- Family Bath & Shower Room
- Large Monoblock Driveway & Garage
- Extensive Rear Garden & Summer House
- Presented To Market In Immaculate Condition
- Highly Sought After Location