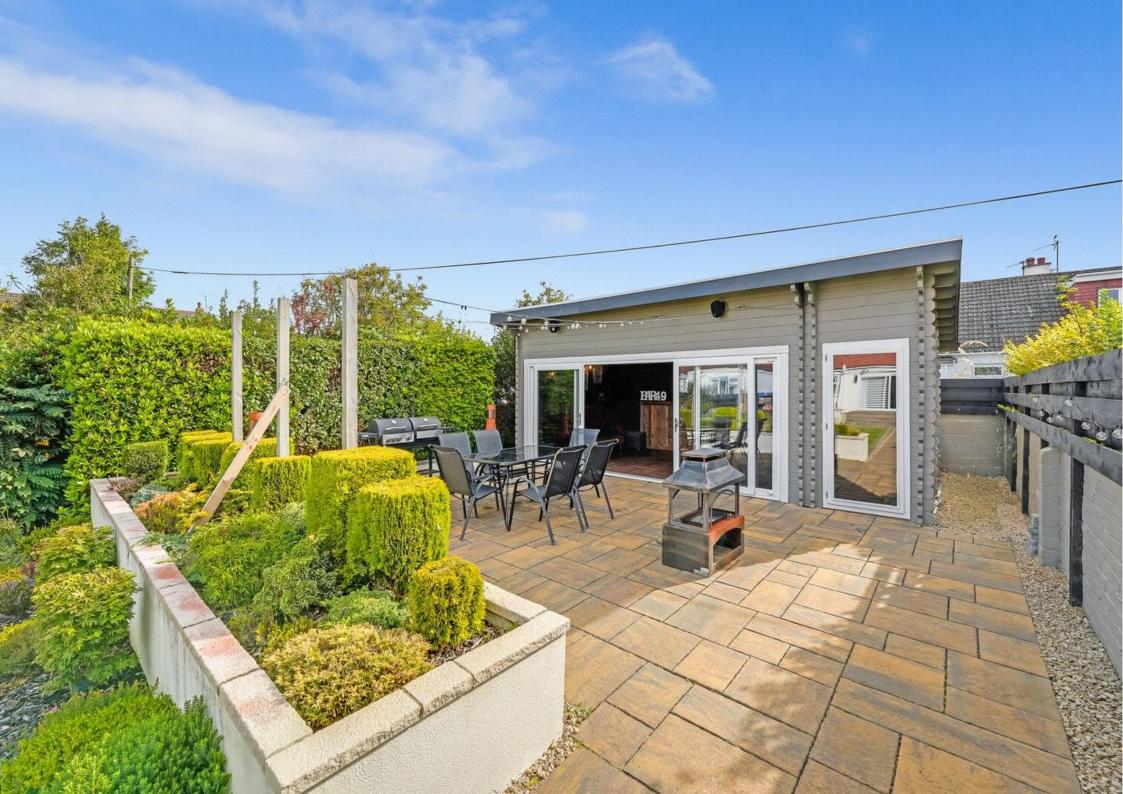

## 26, Rosemount Gardens, Prestwick, KA9 2DS

Donald Ross Residential are delighted to present to the market 26 Rosemount Gardens, Prestwick. An extremely impressive two bedroom semi-detached bungalow, boasting a large driveway and garage, extensive rear garden with summer house, and located in one of Prestwick's most sought after residential area.

- Entrance Porch & Hall
- Front Facing Lounge with Bay Window
- Two Double Bedrooms With Built In Wardrobes
- Modern Kitchen & Dining Area
- Attic Room
- Family Bath & Shower Room
- Large Monoblock Driveway & Garage
- Extensive Rear Garden & Summer House
- Presented To Market In Immaculate Condition
- Highly Sought After Location