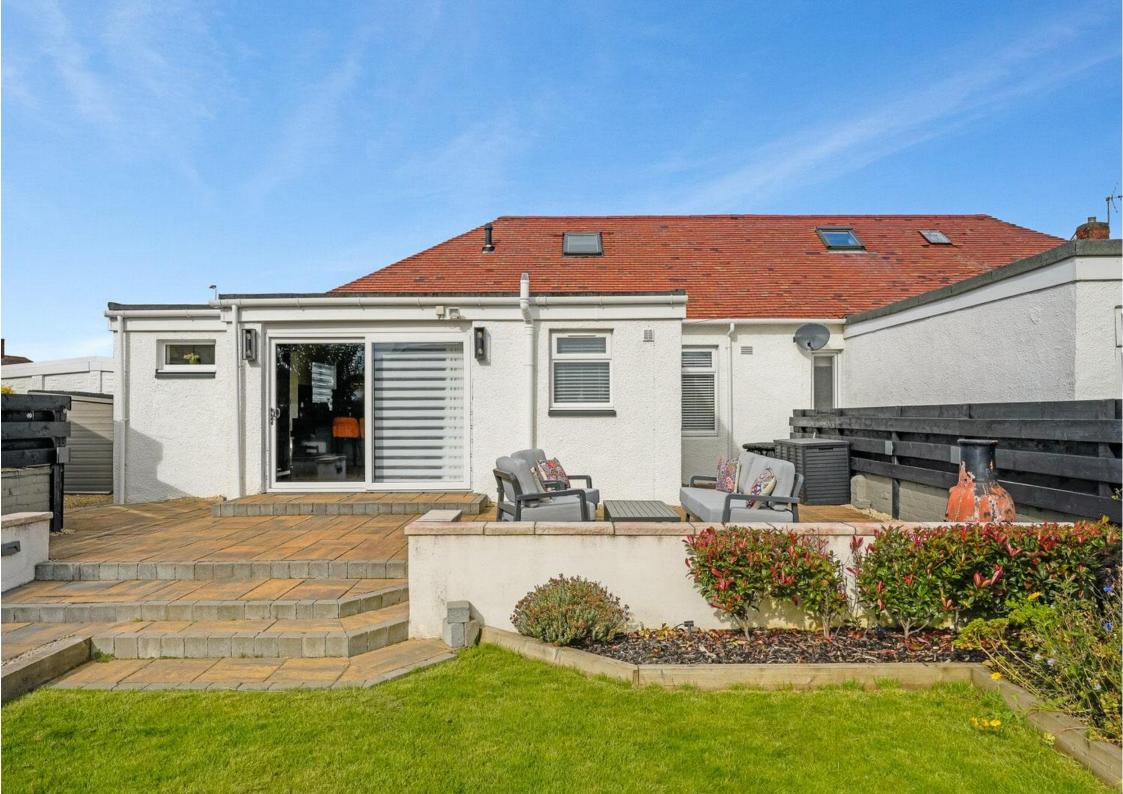

- Entrance Porch & Hall
- Front Facing Lounge with Bay Window
- Two Double Bedrooms With Built In Wardrobes
- Modern Kitchen & Dining Area
- Attic Room
- Family Bath & Shower Room
- Large Monoblock Driveway & Garage
- Extensive Rear Garden & Summer House
- Presented To Market In Immaculate Condition
- Highly Sought After Location