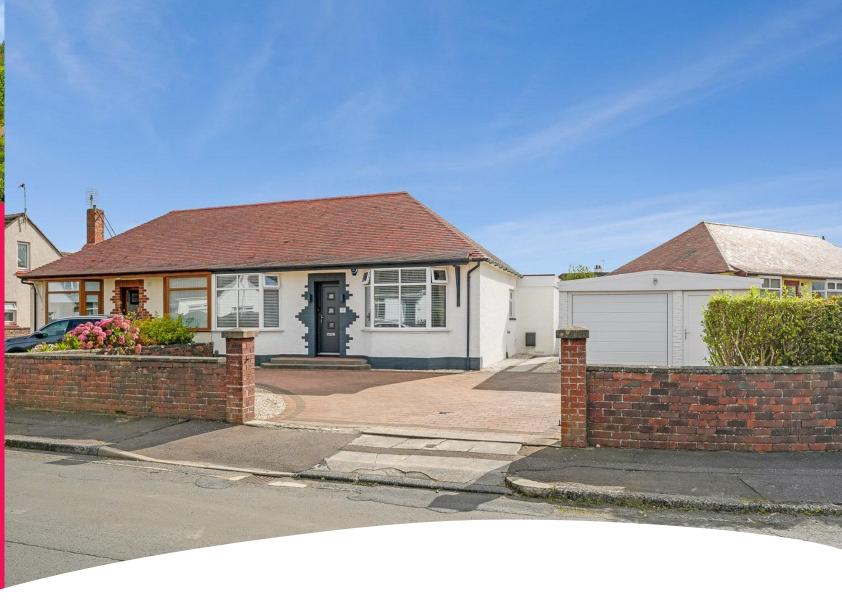

## 26, Rosemount Gardens, Prestwick, KA9 2DS

Donald Ross Residential are delighted to present to the market 26 Rosemount Gardens, Prestwick. An extremely impressive two bedroom semi-detached bungalow, boasting a large driveway and garage, extensive rear garden with summer house, and located in one of Prestwick's most sought after residential area.

- Entrance Porch & Hall
- Front Facing Lounge with Bay Window
- Two Double Bedrooms With Built In Wardrobes
- Modern Kitchen & Dining Area
- Attic Room
- Family Bath & Shower Room
- Large Monoblock Driveway & Garage
- Extensive Rear Garden & Summer House
- Presented To Market In Immaculate Condition
- Highly Sought After Location