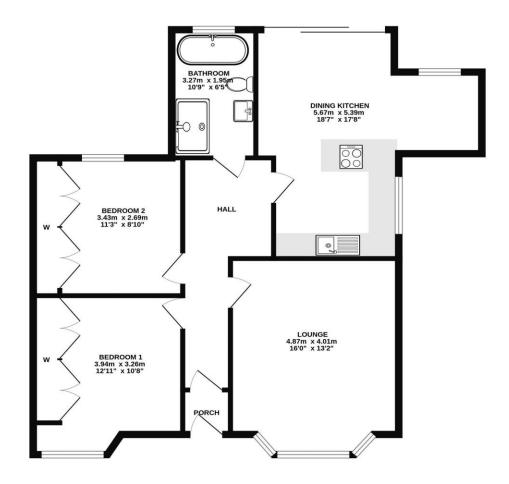

- Entrance Porch & Hall
- Front Facing Lounge with Bay Window
- Two Double Bedrooms With Built In Wardrobes
- Modern Kitchen & Dining Area
- Attic Room
- Family Bath & Shower Room
- Large Monoblock Driveway & Garage
- Extensive Rear Garden & Summer House
- Presented To Market In Immaculate Condition
- Highly Sought After Location

Sat: 10am – 2pm

Sun: 10am – 2pm

GROUND FLOOR 1ST FLOOR

## ALL SIZES TAKEN AT WIDEST POINTS

Whilst every attempt has been made to ensure the accuracy of the floorplan contained here, measurements of doors, windows, rooms and any other items are approximate and no responsibility is taken for any error, omission or mis-statement. This plan is for illustrative purposes only and should be used as such by any prospective purchaser. The services, systems and appliances shown have not been tested and no guarantee as to their operability or efficiency can be given.

Made with Metroptx ©2024

Donald Ross Residential, unlike most estate agents who are part of a franchise group or PLC, are privately owned and completely independent. Independence allows us to offer our clients a genuinely personal service geared solely towards the very best advice and assistance when selling your home. Donald Ross Residential was formed in 1985 and is one of Ayrshire's longest established estate agents. With a highly qualified and experienced team, Donald Ross Residential is the Estate Agent of choice when you are considering buying or selling your home. Donald Ross Residential is proud to be members of The Property Ombudsman for Estate Agents.