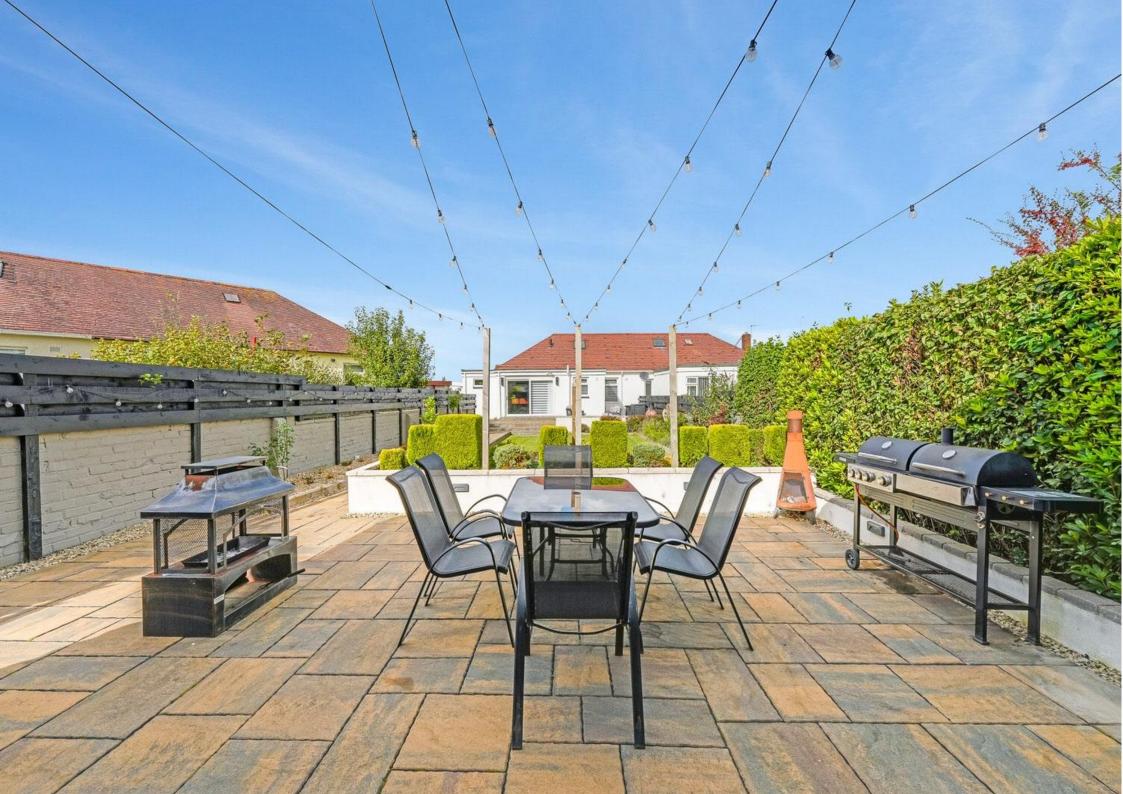

## 26, Rosemount Gardens, Prestwick, KA9 2DS

Donald Ross Residential are delighted to present to the market 26 Rosemount Gardens, Prestwick. An extremely impressive two bedroom semi-detached bungalow, boasting a large driveway and garage, extensive rear garden with summer house, and located in one of Prestwick's most sought after residential area.

- Entrance Porch & Hall
- Front Facing Lounge with Bay Window
- Two Double Bedrooms With Built In Wardrobes
- Modern Kitchen & Dining Area
- Attic Room
- Family Bath & Shower Room
- Large Monoblock Driveway & Garage
- Extensive Rear Garden & Summer House
- Presented To Market In Immaculate Condition
- Highly Sought After Location