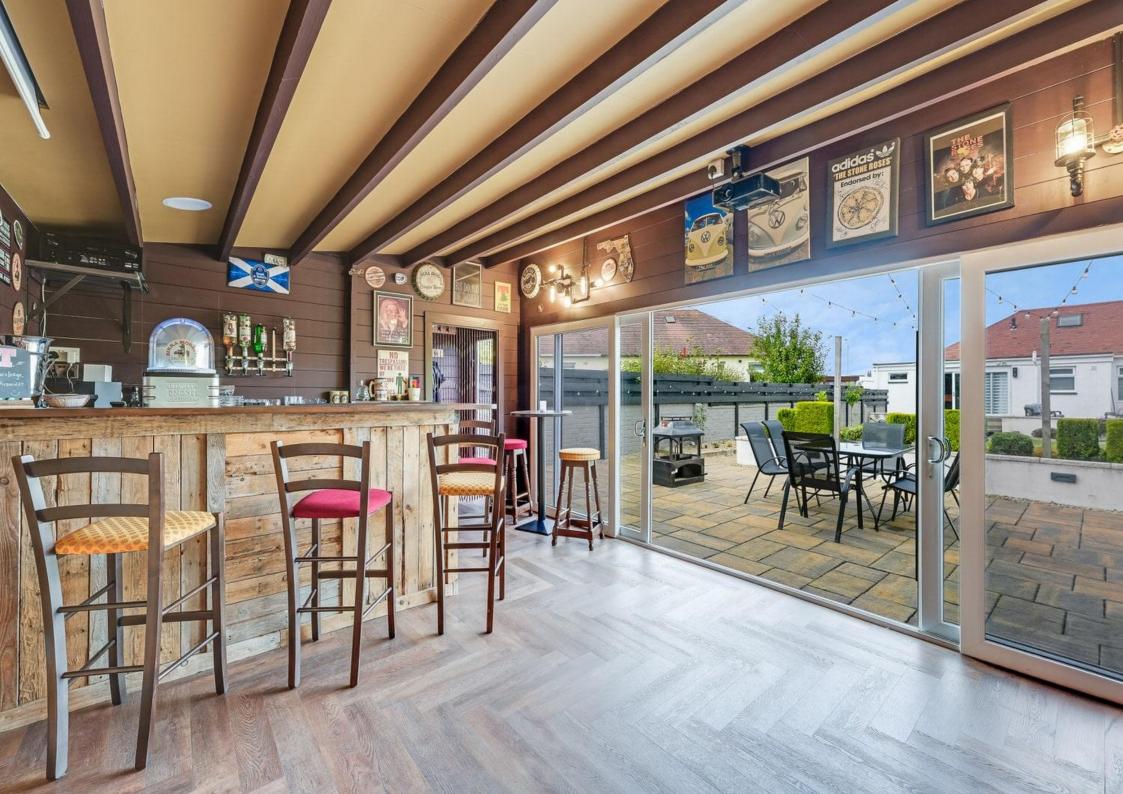

## 26, Rosemount Gardens, Prestwick, KA9 2DS

Donald Ross Residential are delighted to present to the market 26 Rosemount Gardens, Prestwick. An extremely impressive two bedroom semi-detached bungalow, boasting a large driveway and garage, extensive rear garden with summer house, and located in one of Prestwick's most sought after residential area.

- Entrance Porch & Hall
- Front Facing Lounge with Bay Window
- Two Double Bedrooms With Built In Wardrobes
- Modern Kitchen & Dining Area
- Attic Room
- Family Bath & Shower Room
- Large Monoblock Driveway & Garage
- Extensive Rear Garden & Summer House
- Presented To Market In Immaculate Condition
- Highly Sought After Location