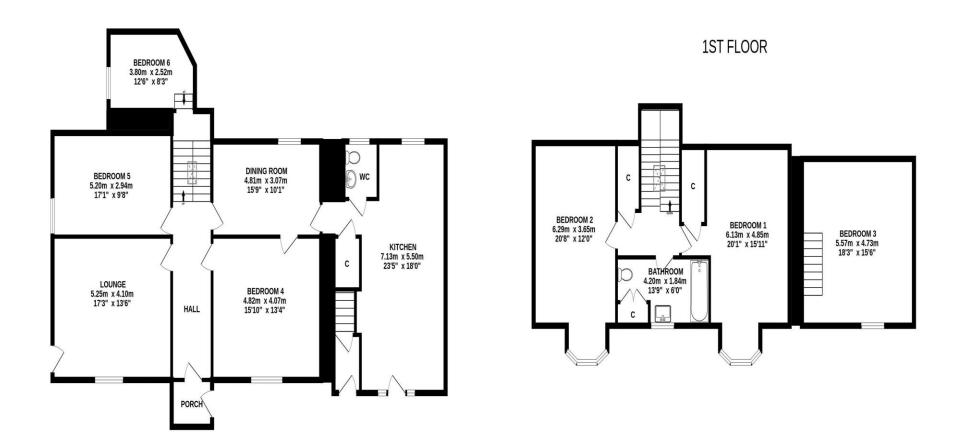

- Hall
- Lounge
- Dining room
- Dining Kitchen
- Six Bedrooms (three on ground floor & three on first floor)
- Cloakroom on ground floor & Bathroom on first floor
- Private Driveway
- Extensive Grounds, shy of One Acre, including Orchard, Main Garden Lawn.
- Brick built former Garage
- Excellent development opportunity

### Gross Internal Floor Size 219 m<sup>2</sup>

#### **GROUND FLOOR**

#### ALL MEASUREMENTS TAKEN AT WIDEST POINT.

Whilst every attempt has been made to ensure the accuracy of the floorplan contained here, measurements of doors, windows, rooms and any other items are approximate and no responsibility is taken for any error, omission or mis-statement. This plan is for illustrative purposes only and should be used as such by any prospective purchaser. The services, systems and appliances shown have not been tested and no guarantee as to their operability or efficiency can be given.