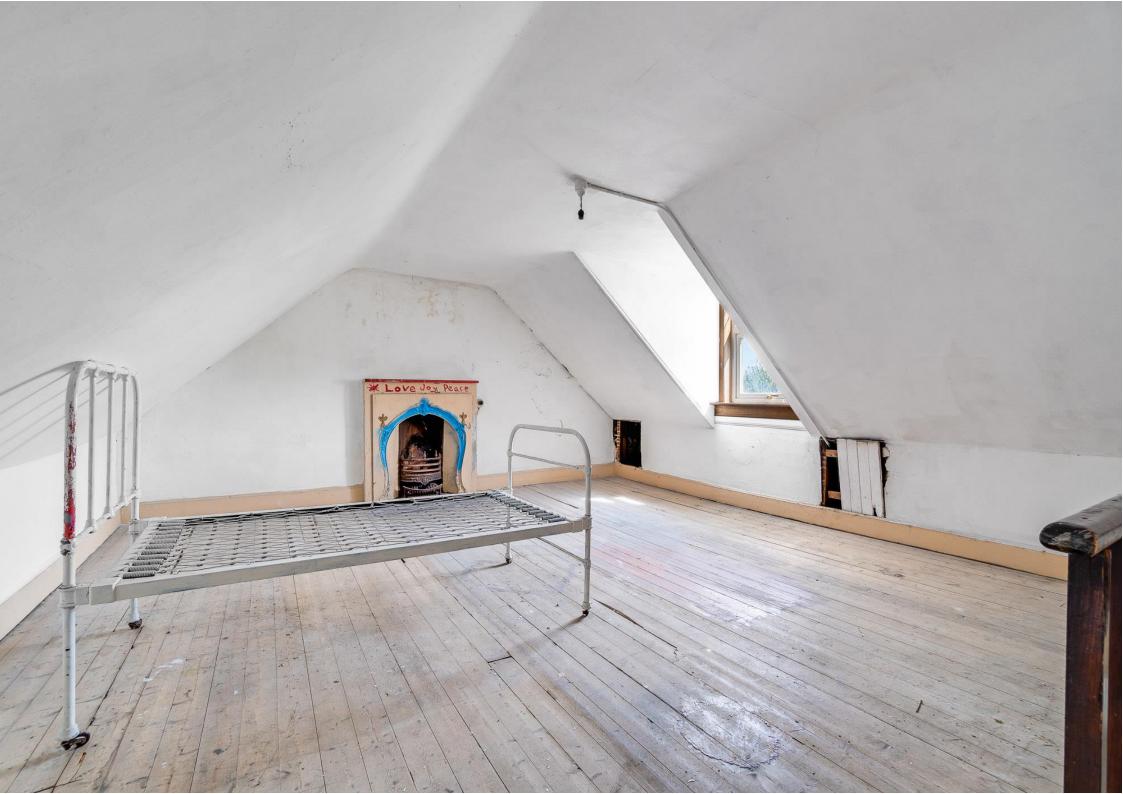

# Whiteside Farmhouse, Tarbolton Road, Monkton, KA9 2RR

Donald Ross Residential are delighted to offer to the market this exciting development opportunity to purchase this charming six bedroom detached cottage in need of refurbishment and upgrading. This large property spans an impressive 219 square metres / 2,365 square feet and is located in an idyllic location on the outskirts of the ever popular village of Monkton.

- Hall
- Lounge
- Dining room
- Dining Kitchen
- Six Bedrooms (three on ground floor & three on first floor)
- Cloakroom on ground floor & Bathroom on first floor
- Private Driveway
- Extensive Grounds, shy of One Acre, including Orchard, Main Garden Lawn.
- Brick built former Garage
- Excellent development opportunity