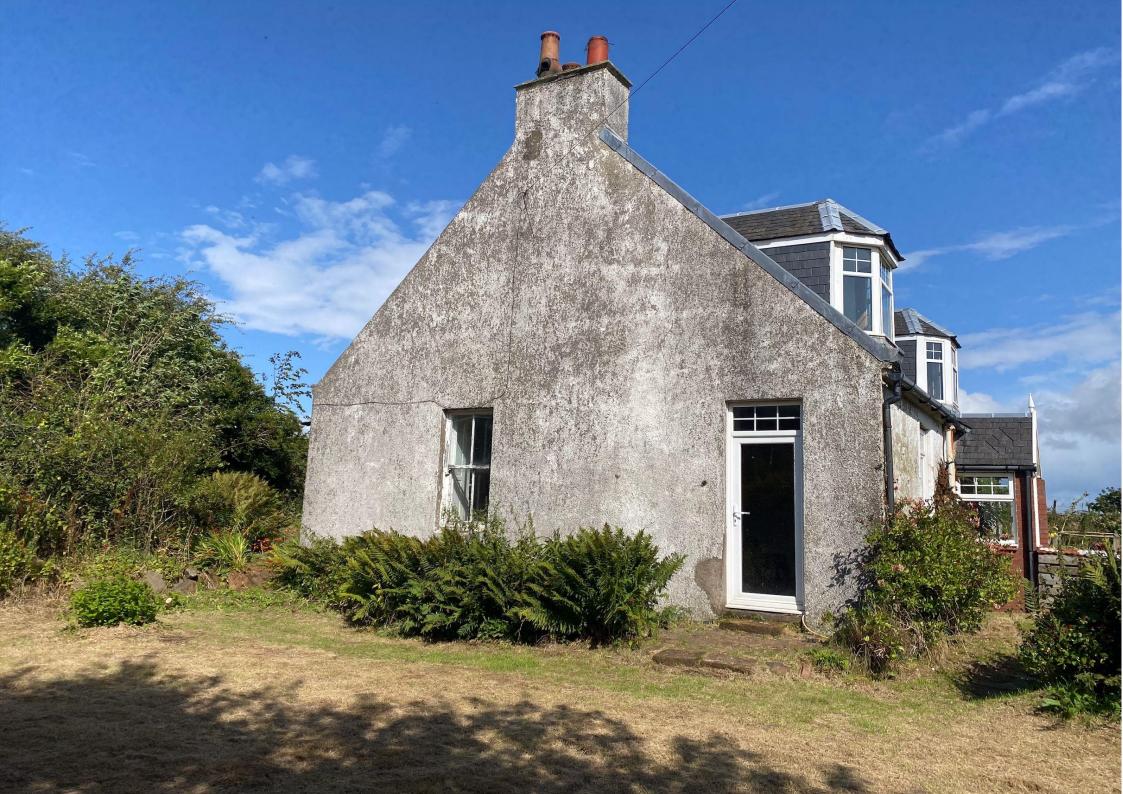

# Whiteside Farmhouse, Tarbolton Road, Monkton, KA9 2RR

Donald Ross Residential are delighted to offer to the market this exciting development opportunity to purchase this charming six bedroom detached cottage in need of refurbishment and upgrading. This large property spans an impressive 219 square metres / 2,365 square feet and is located in an idyllic location on the outskirts of the ever popular village of Monkton.

- Hall
- Lounge
- Dining room
- Dining Kitchen
- Six Bedrooms (three on ground floor & three on first floor)
- Cloakroom on ground floor & Bathroom on first floor
- Private Driveway
- Extensive Grounds, shy of One Acre, including Orchard, Main Garden Lawn.
- Brick built former Garage
- Excellent development opportunity