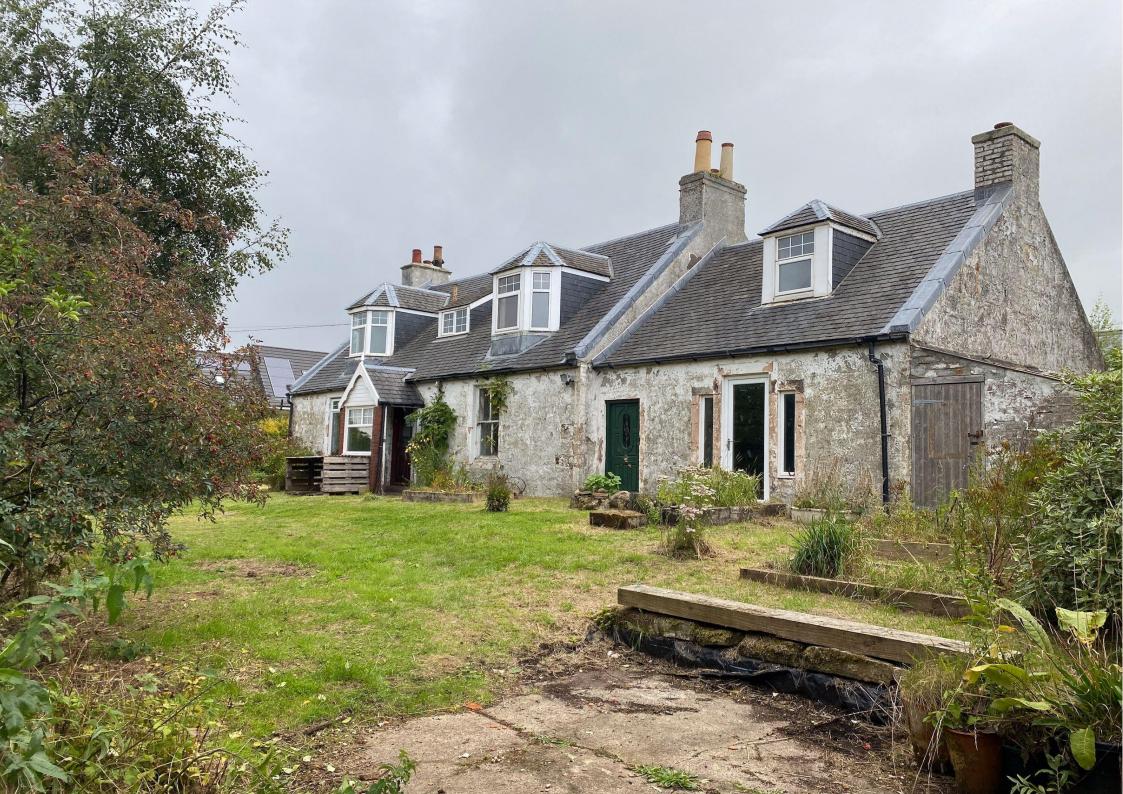

# Whiteside Farmhouse, Tarbolton Road, Monkton, KA9 2RR

Donald Ross Residential are delighted to offer to the market this exciting development opportunity to purchase this charming six bedroom detached cottage in need of refurbishment and upgrading. This large property spans an impressive 219 square metres / 2,365 square feet and is located in an idyllic location on the outskirts of the ever popular village of Monkton.

- Hall
- Lounge
- Dining room
- Dining Kitchen
- Six Bedrooms (three on ground floor & three on first floor)
- Cloakroom on ground floor & Bathroom on first floor
- Private Driveway
- Extensive Grounds, shy of One Acre, including Orchard, Main Garden Lawn.
- Brick built former Garage
- Excellent development opportunity