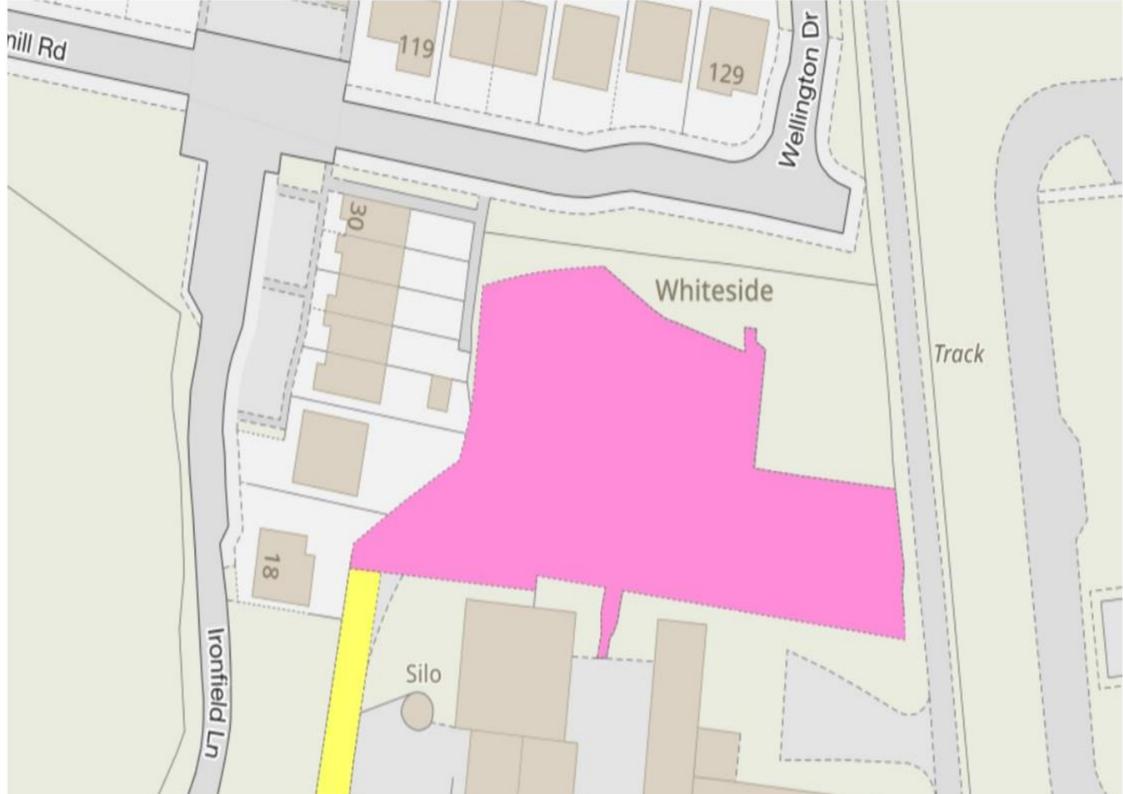

# Whiteside Farmhouse, Tarbolton Road, Monkton, KA9 2RR

Donald Ross Residential are delighted to offer to the market this exciting development opportunity to purchase this charming six bedroom detached cottage in need of refurbishment and upgrading. This large property spans an impressive 219 square metres / 2,365 square feet and is located in an idyllic location on the outskirts of the ever popular village of Monkton.

- Hall
- Lounge
- Dining room
- Dining Kitchen
- Six Bedrooms (three on ground floor & three on first floor)
- Cloakroom on ground floor & Bathroom on first floor
- Private Driveway
- Extensive Grounds, shy of One Acre, including Orchard, Main Garden Lawn.
- Brick built former Garage
- Excellent development opportunity