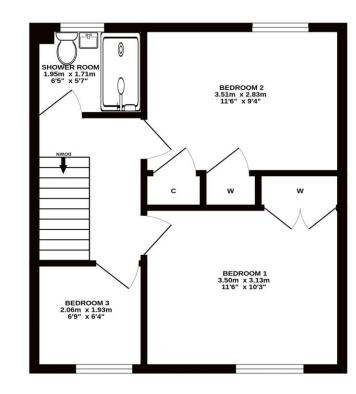

#### Gross Internal Floor Size 73 m<sup>2</sup>

GROUND FLOOR

KITCHEN 3.08m x2.99m 10'1" x 9'10" C LOUNGE 6.52m x3.53m 21'9" x 11'7" HALL UP

#### ALL MEASUREMENTS TAKEN AT WIDEST POINT.

Whilst every attempt has been made to ensure the accuracy of the floorplan contained here, measurements of doors, windows, rooms and any other items are approximate and no responsibility is taken for any error, omission or mis-statement. This plan is for illustrative purposes only and should be used as such by any prospective purchaser. The services, systems and appliances shown have not been tested and no guarantee as to their operability or efficiency can be given. Made with Metropix ©2024 **1ST FLOOR** 