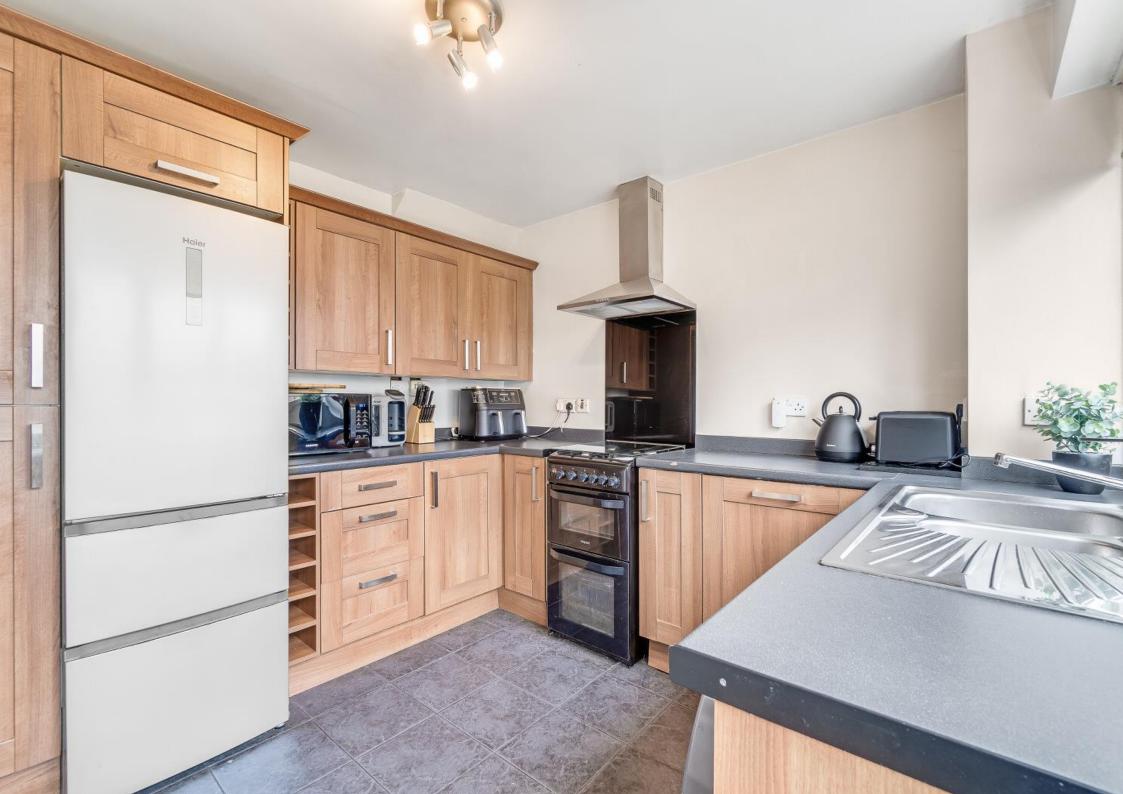

# 5, Hawthorn Place, Troon, KA10 6QQ

Donald Ross Residential is thrilled to offer this desirable three-bedroom mid-terrace villa, an ideal choice for first-time buyers, situated in a highly sought after residential area of Troon.

| • Hall                |                                                                |
|-----------------------|----------------------------------------------------------------|
| • Lounge              | <b>Council Tax</b><br>Band C                                   |
| • Kitchen             | <b>Energy Efficiency Rating</b><br>Band C                      |
| Three Bedrooms        | <b>Viewing</b><br>Is by appointment only which can be          |
| Shower room           | arranged by contacting us on:<br>Tel: 01292 288222             |
| Gas central heating   | Email: office@donaldross.co.uk                                 |
| • Double glazing      | Mon to Fri: 9am – 5:30pm<br>Sat: 10am – 2pm<br>Sun: 10am – 2pm |
| • Front & rear Garden |                                                                |
|                       |                                                                |

#### Gross Internal Floor Size 73 m<sup>2</sup>

GROUND FLOOR

KITCHEN 3.08m x2.99m 10'1" x 9'10" C LOUNGE 6.52m x3.53m 21'9" x 11'7" HALL UP