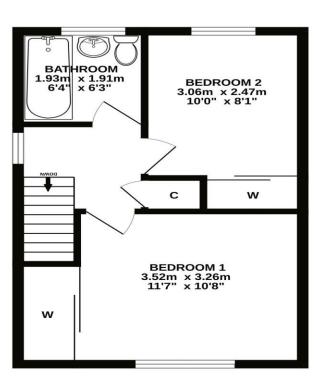

### Gross Internal Floor Size 73 m<sup>2</sup>

GROUND FLOOR

CONSERVATORY 3.69m x 2.69m 12'1" x 8'10" KITCHEN 3.01m x 2.28m 9'10" x 7'6" 0 С LOUNGE 7.11m x 3.53m 23'4" x 11'7" HALL

ALL SIZES TAKEN AT WIDEST POINTS

Whilst every attempt has been made to ensure the accuracy of the floorplan contained here, measurements of doors, windows, commiss and any other items are approximate and no responsibility is taken for any error, omission or mis-statement. This plan is for illustrative purposes only and should be used as such by any prospective purchaser. The services, systems and appliances shown have not been tested and no guarantee as to their operability or efficiency can be given. Made with Metropix @2024 **1ST FLOOR** 