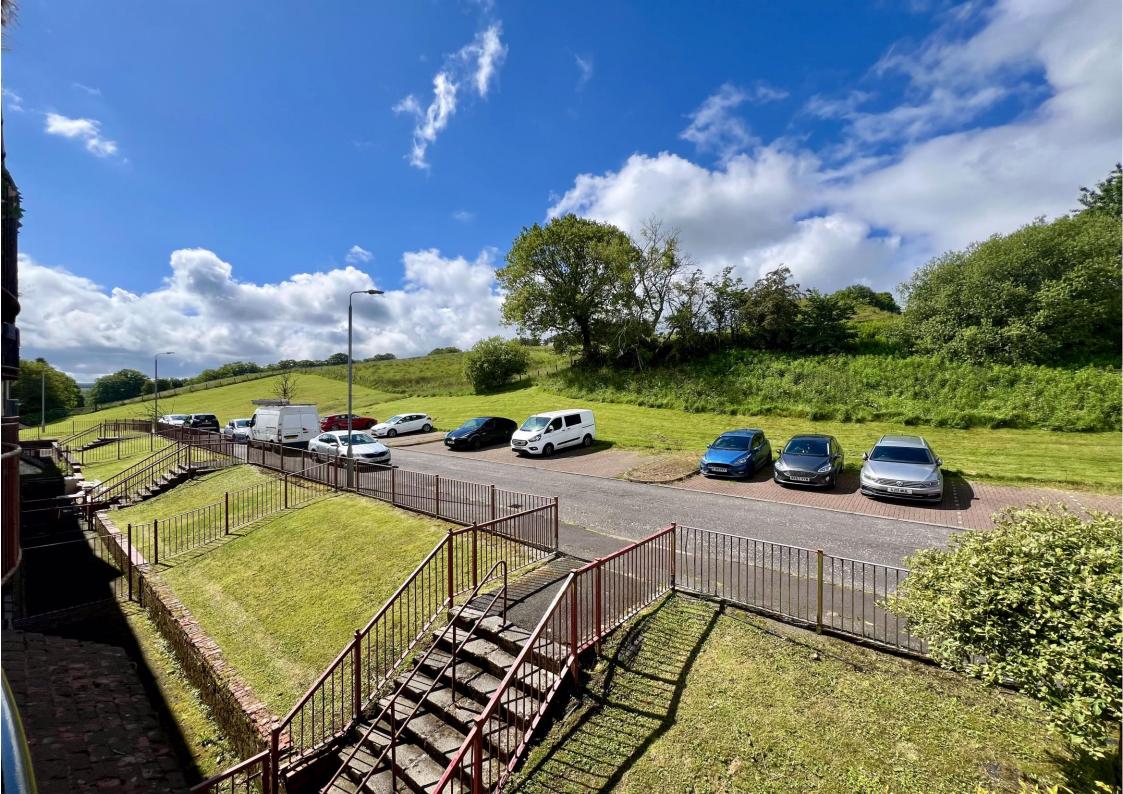

# 17, Houldsworth View, Ayr, KA6 7NG

Donald Ross Residential are delighted to offer to the market a spacious three bedroom first floor flat offering a south facing balcony with open countryside views. This property will be appealing to a variety of buyers and is situated within the popular Ayrshire village of Patna.

#### Gross Internal Floor Size 68m<sup>2</sup>

- First Floor Flat
- Entrance Hall
- Open Plan Lounge & Kitchen
- Three Bedrooms
- Shower Room
- Ample Storage Throughout
- Balcony With Open Countryside Views
- Communal Parking & Gardens
- Shared Drying Area
- Popular Residential Area