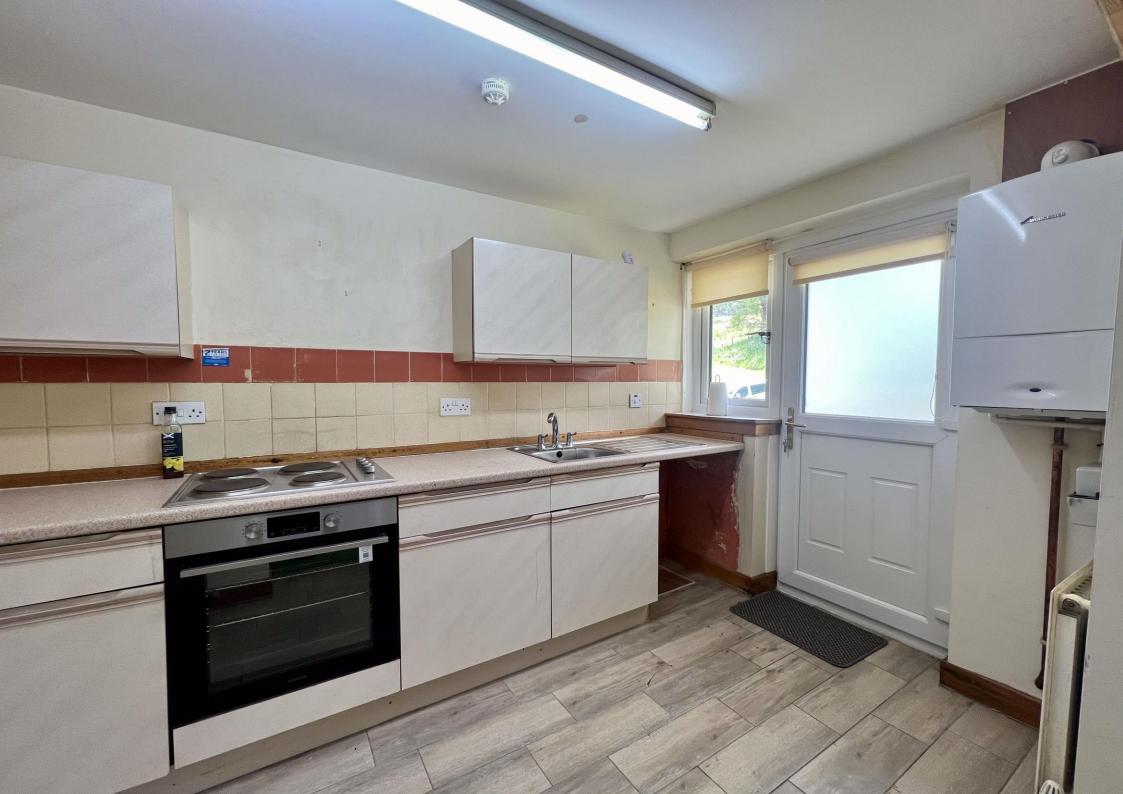

# 17, Houldsworth View, Ayr, KA6 7NG

Donald Ross Residential are delighted to offer to the market a spacious three bedroom first floor flat offering a south facing balcony with open countryside views. This property will be appealing to a variety of buyers and is situated within the popular Ayrshire village of Patna.

#### Gross Internal Floor Size 68m<sup>2</sup>

- First Floor Flat
- Entrance Hall
- Open Plan Lounge & Kitchen
- Three Bedrooms
- Shower Room
- Ample Storage Throughout
- Balcony With Open Countryside Views
- Communal Parking & Gardens
- Shared Drying Area
- Popular Residential Area