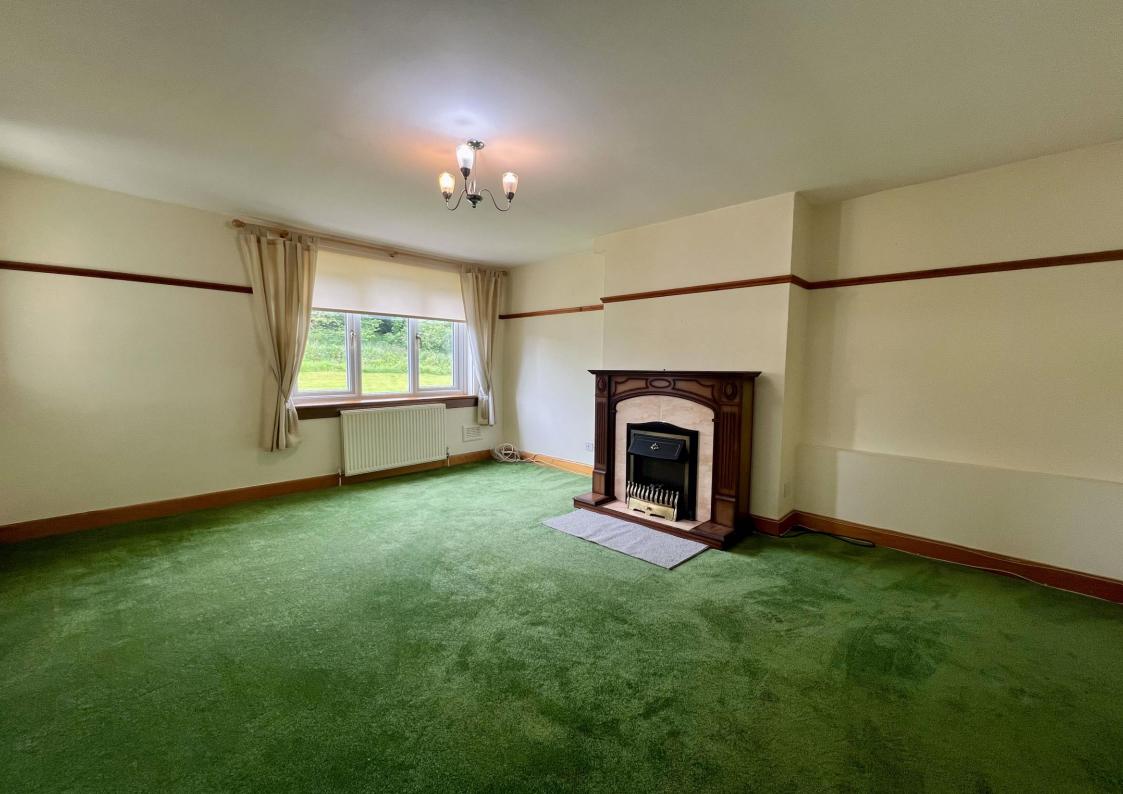

#### Gross Internal Floor Size 68m<sup>2</sup>

- First Floor Flat
- Entrance Hall
- Open Plan Lounge & Kitchen
- Three Bedrooms
- Shower Room
- Ample Storage Throughout
- Balcony With Open Countryside Views
- Communal Parking & Gardens
- Shared Drying Area
- Popular Residential Area