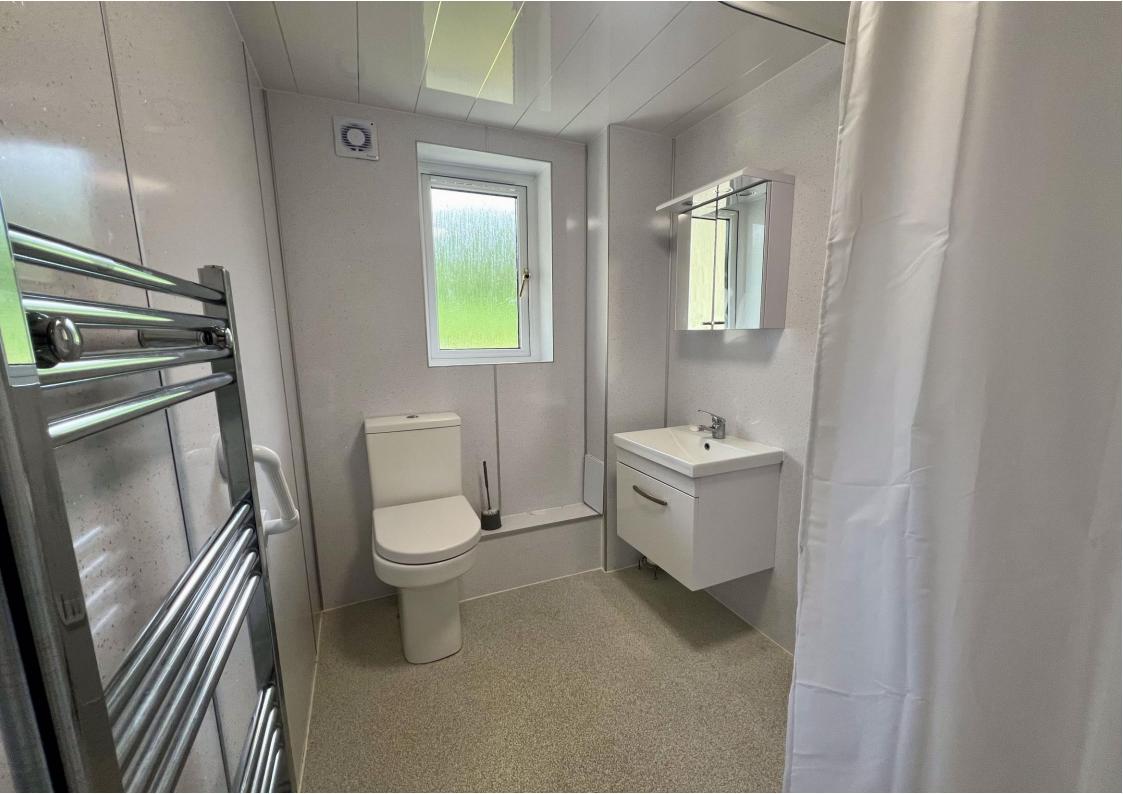

#### Gross Internal Floor Size 68m<sup>2</sup>

- First Floor Flat
- Entrance Hall
- Open Plan Lounge & Kitchen
- Three Bedrooms
- Shower Room
- Ample Storage Throughout
- Balcony With Open Countryside Views
- Communal Parking & Gardens
- Shared Drying Area
- Popular Residential Area