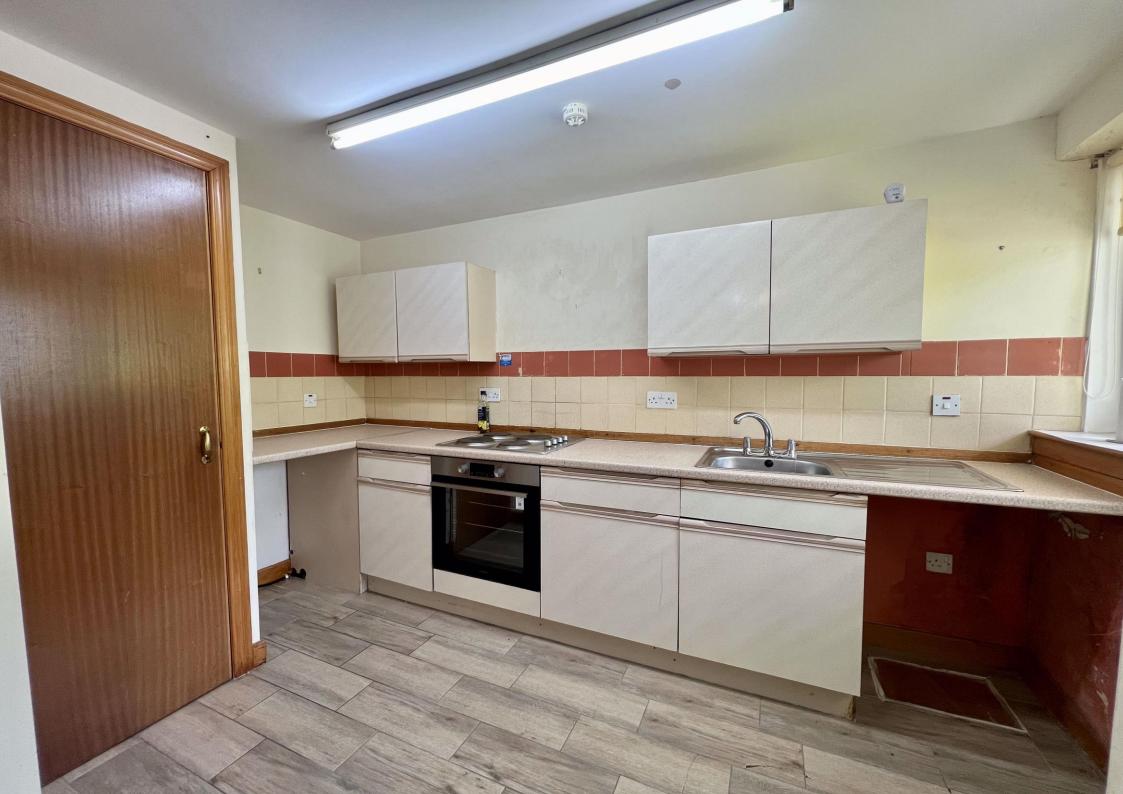

#### Gross Internal Floor Size 68m<sup>2</sup>

- First Floor Flat
- Entrance Hall
- Open Plan Lounge & Kitchen
- Three Bedrooms
- Shower Room
- Ample Storage Throughout
- Balcony With Open Countryside Views
- Communal Parking & Gardens
- Shared Drying Area
- Popular Residential Area