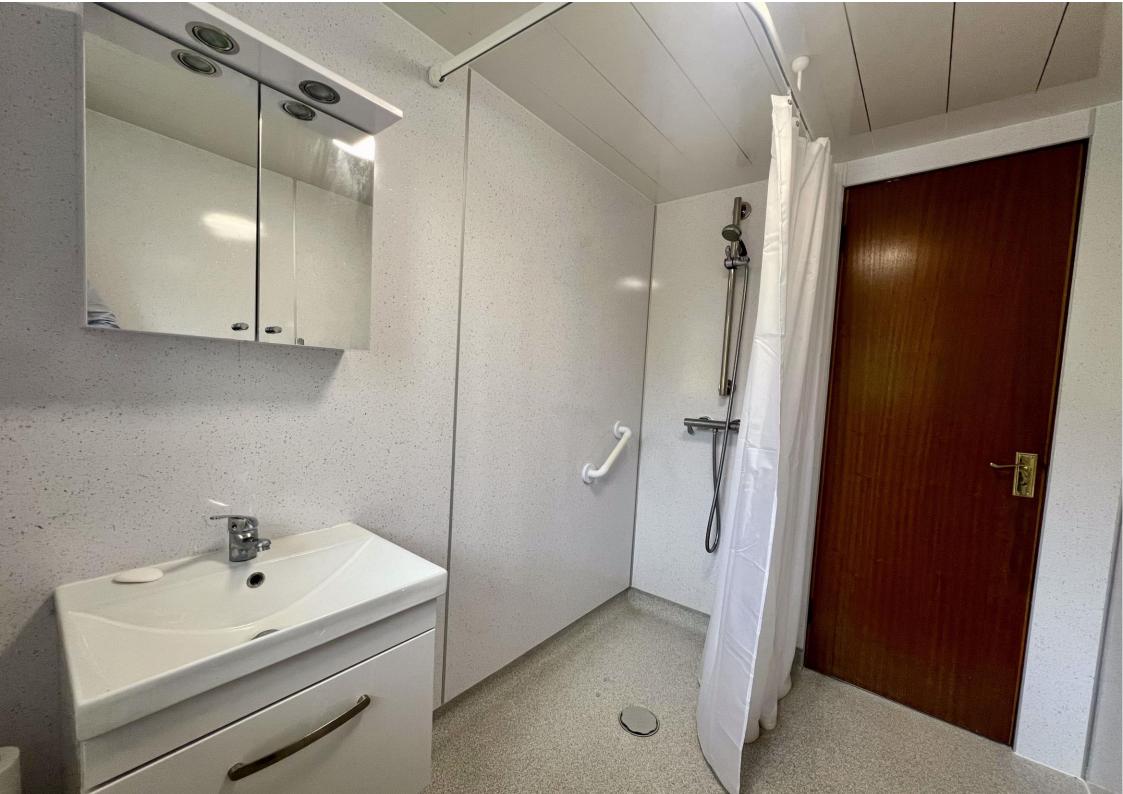

#### Gross Internal Floor Size 68m<sup>2</sup>

- First Floor Flat
- Entrance Hall
- Open Plan Lounge & Kitchen
- Three Bedrooms
- Shower Room
- Ample Storage Throughout
- Balcony With Open Countryside Views
- Communal Parking & Gardens
- Shared Drying Area
- Popular Residential Area