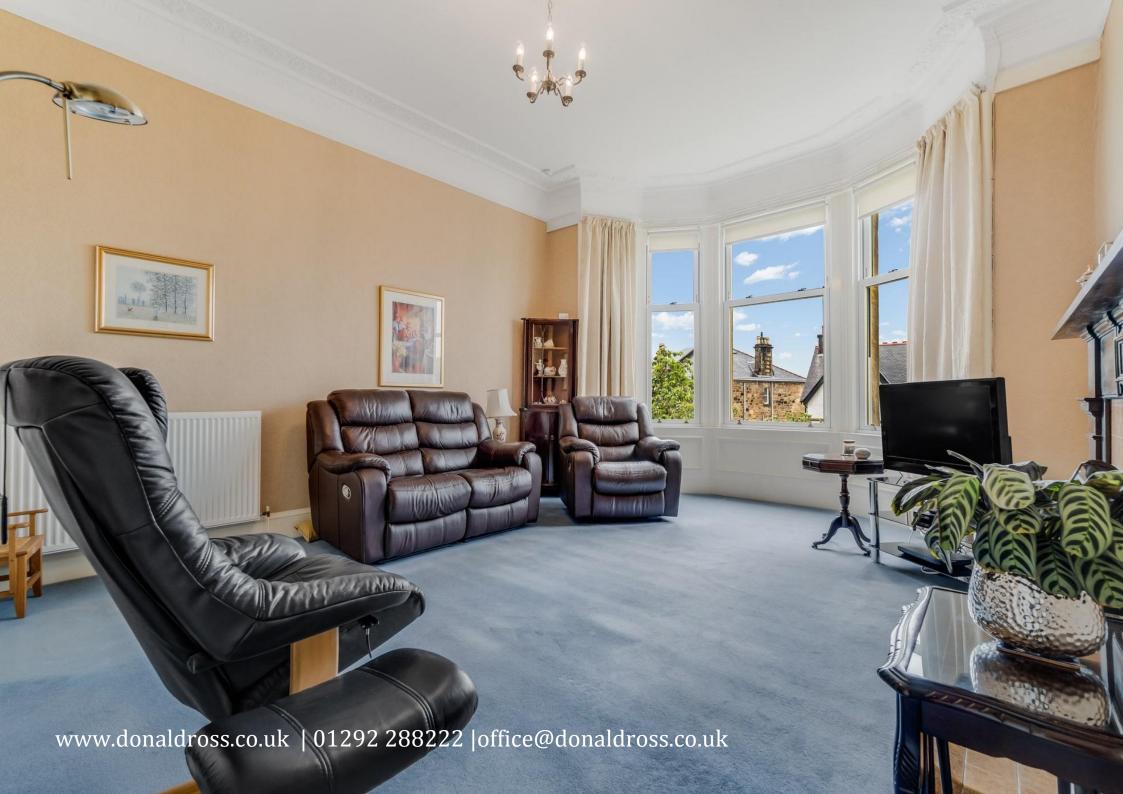

- Communal Entrance Hall with call entry system
- Dining Hall with cupula ceiling skylight
- Formal Lounge with bay window, ornate cornices and large walk-in cupboard
- Fitted Kitchen
- Two large double Bedrooms
- Bathroom with bath and separate shower
- Large storage cupboard in Dining Hall
- Private south facing rear garden with garden store cupboard
- New roof fitted in 2017
- Highly sought after residential location