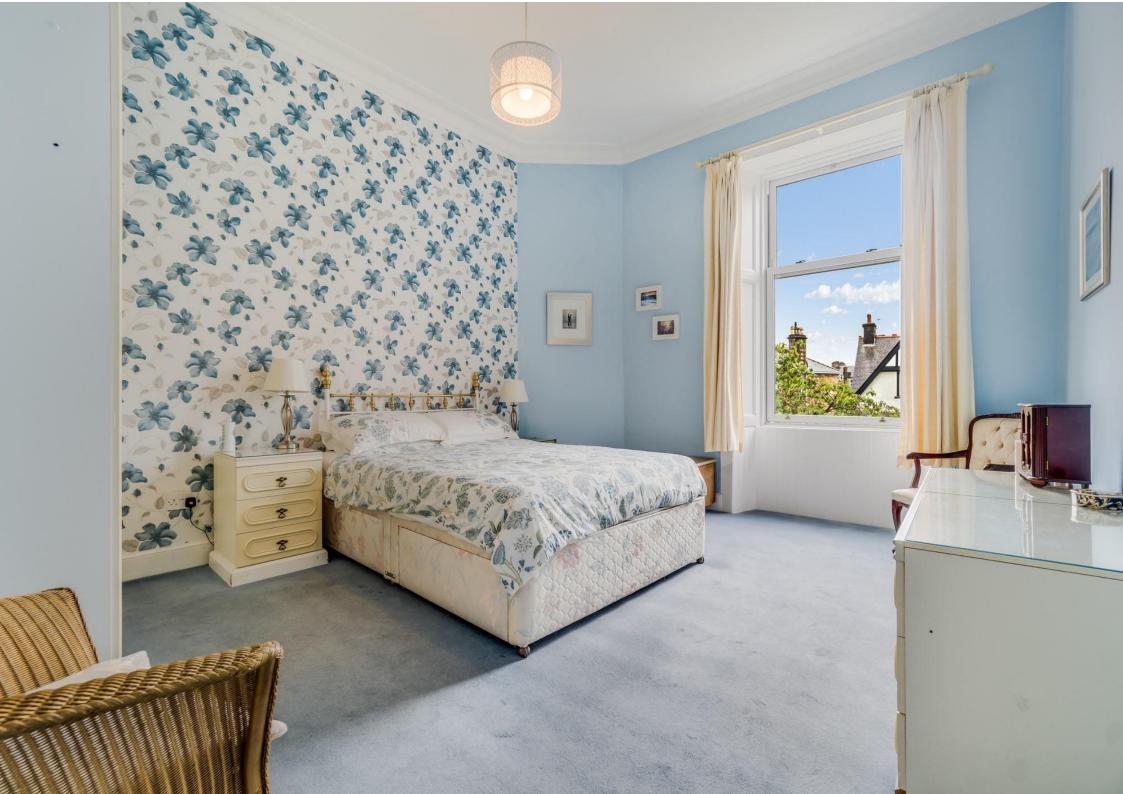

- Communal Entrance Hall with call entry system
- Dining Hall with cupula ceiling skylight
- Formal Lounge with bay window, ornate cornices and large walk-in cupboard
- Fitted Kitchen
- Two large double Bedrooms
- Bathroom with bath and separate shower
- Large storage cupboard in Dining Hall
- Private south facing rear garden with garden store cupboard
- New roof fitted in 2017
- Highly sought after residential location