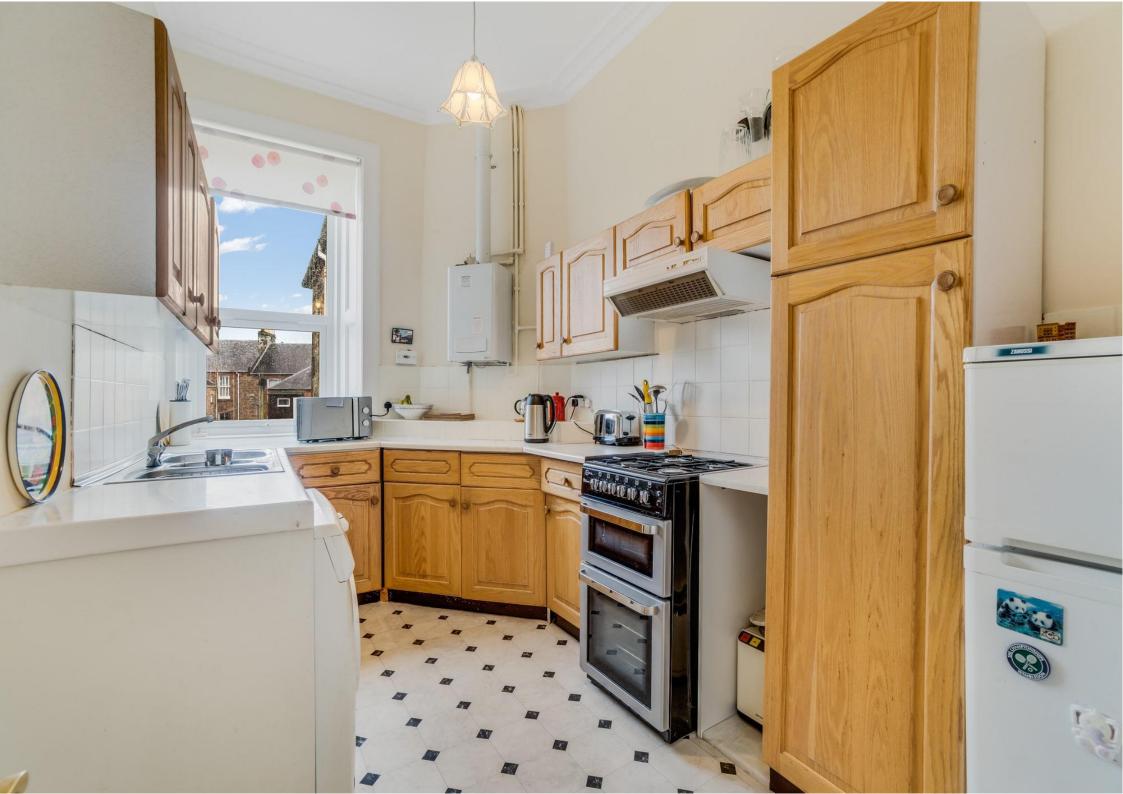

- Communal Entrance Hall with call entry system
- Dining Hall with cupula ceiling skylight
- Formal Lounge with bay window, ornate cornices and large walk-in cupboard
- Fitted Kitchen
- Two large double Bedrooms
- Bathroom with bath and separate shower
- Large storage cupboard in Dining Hall
- Private south facing rear garden with garden store cupboard
- New roof fitted in 2017
- Highly sought after residential location