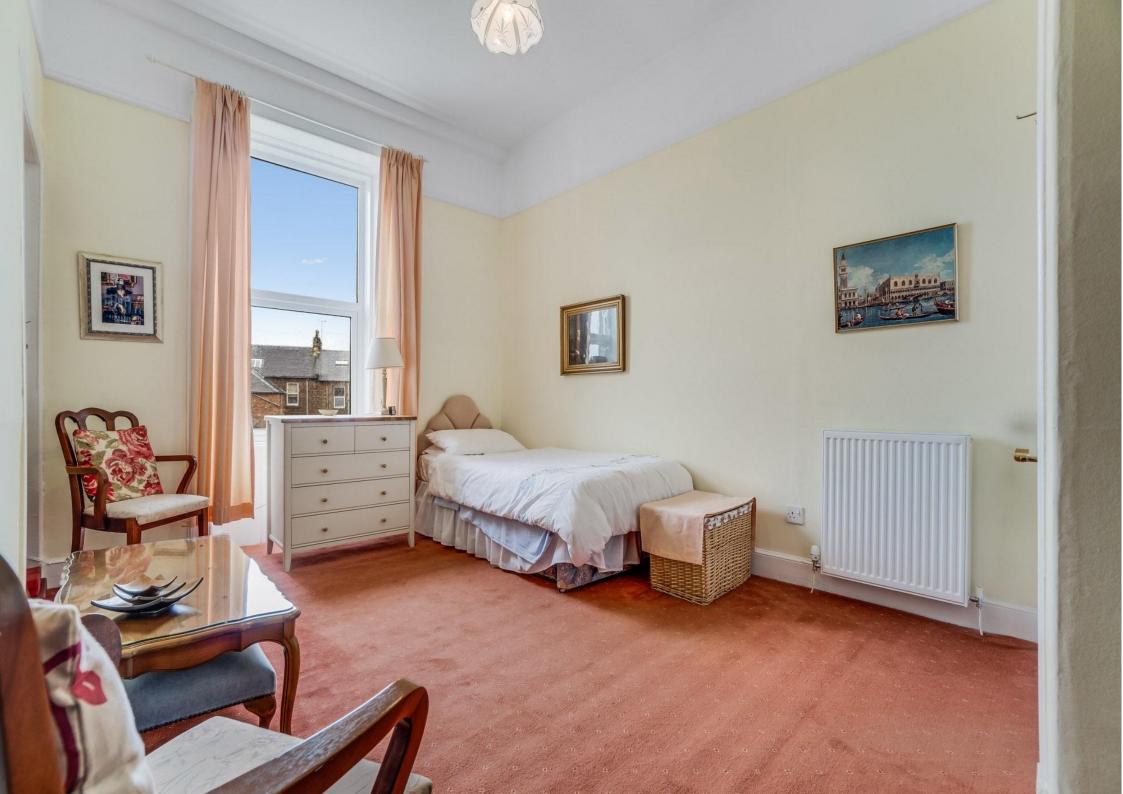

- Communal Entrance Hall with call entry system
- Dining Hall with cupula ceiling skylight
- Formal Lounge with bay window, ornate cornices and large walk-in cupboard
- Fitted Kitchen
- Two large double Bedrooms
- Bathroom with bath and separate shower
- Large storage cupboard in Dining Hall
- Private south facing rear garden with garden store cupboard
- New roof fitted in 2017
- Highly sought after residential location