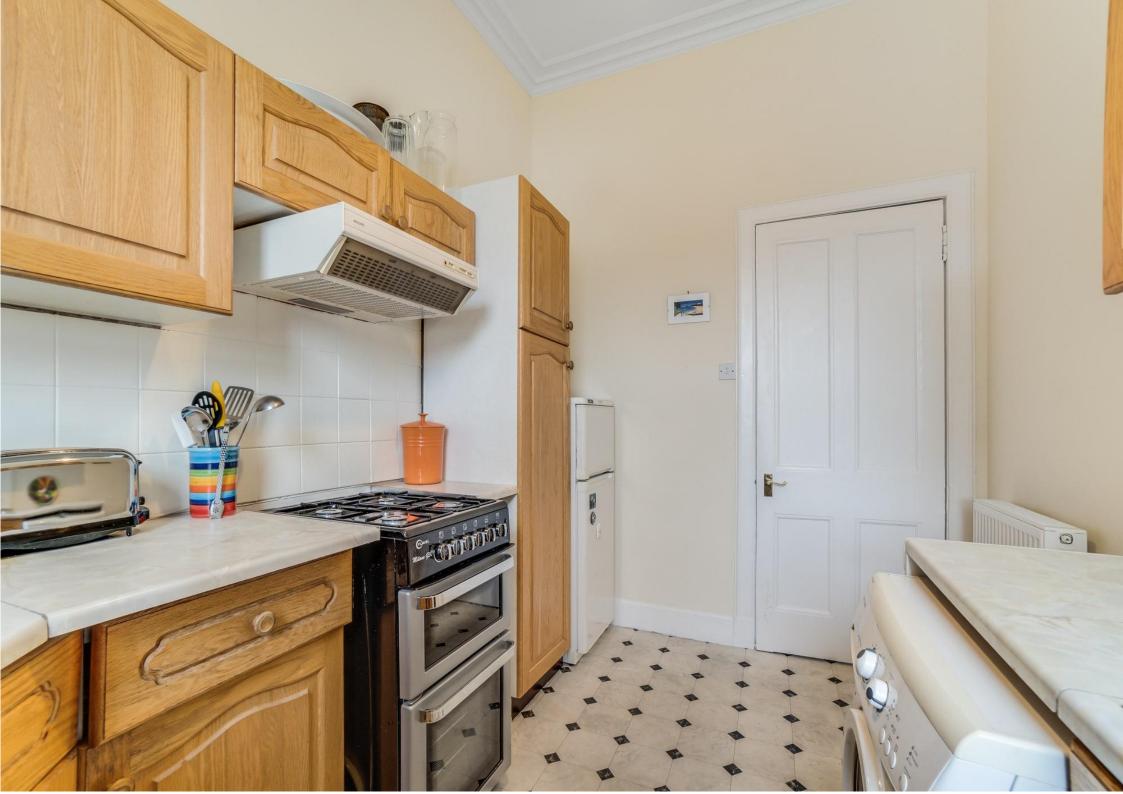

- Communal Entrance Hall with call entry system
- Dining Hall with cupula ceiling skylight
- Formal Lounge with bay window, ornate cornices and large walk-in cupboard
- Fitted Kitchen
- Two large double Bedrooms
- Bathroom with bath and separate shower
- Large storage cupboard in Dining Hall
- Private south facing rear garden with garden store cupboard
- New roof fitted in 2017
- Highly sought after residential location