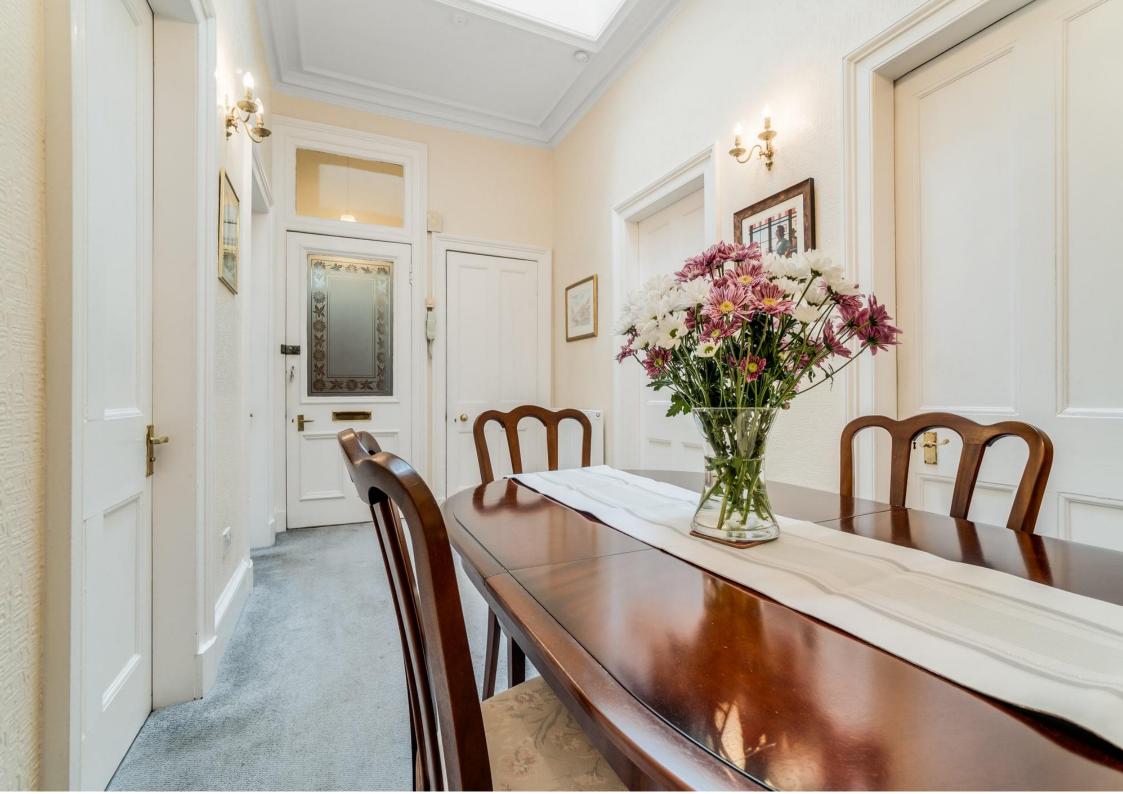

- Communal Entrance Hall with call entry system
- Dining Hall with cupula ceiling skylight
- Formal Lounge with bay window, ornate cornices and large walk-in cupboard
- Fitted Kitchen
- Two large double Bedrooms
- Bathroom with bath and separate shower
- Large storage cupboard in Dining Hall
- Private south facing rear garden with garden store cupboard
- New roof fitted in 2017
- Highly sought after residential location