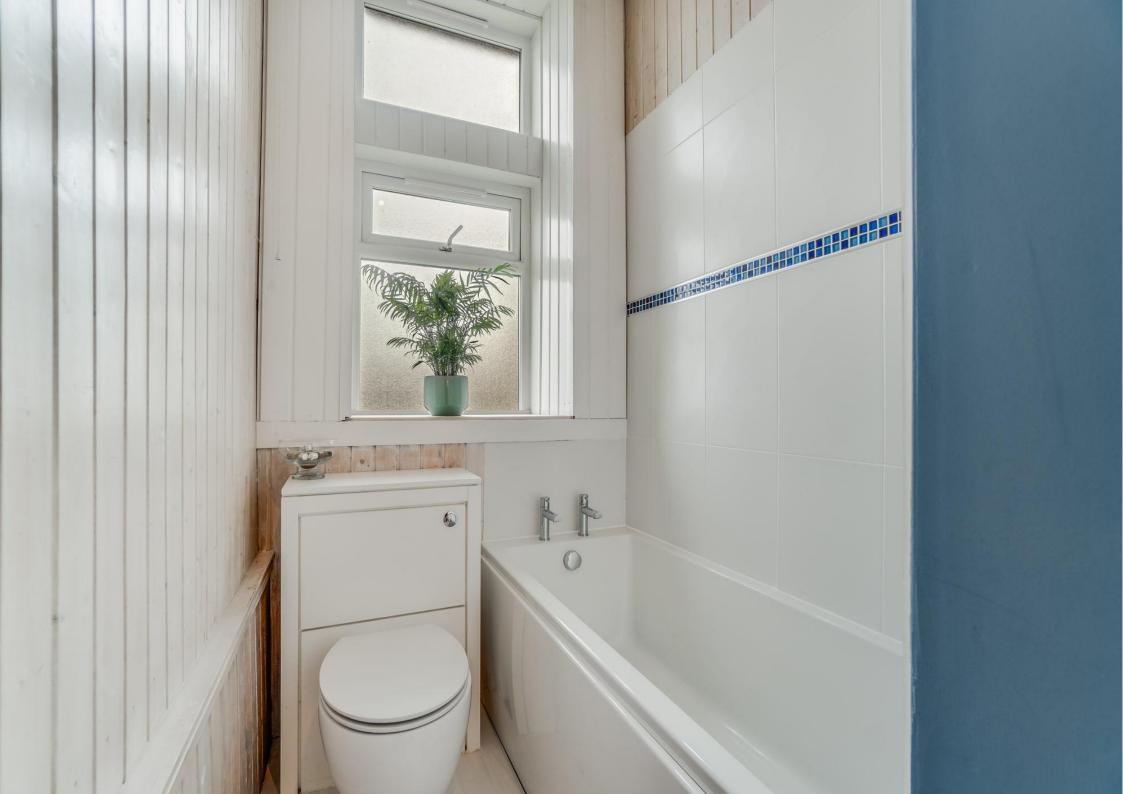

- Communal Entrance Hall with call entry system
- Dining Hall with cupula ceiling skylight
- Formal Lounge with bay window, ornate cornices and large walk-in cupboard
- Fitted Kitchen
- Two large double Bedrooms
- Bathroom with bath and separate shower
- Large storage cupboard in Dining Hall
- Private south facing rear garden with garden store cupboard
- New roof fitted in 2017
- Highly sought after residential location