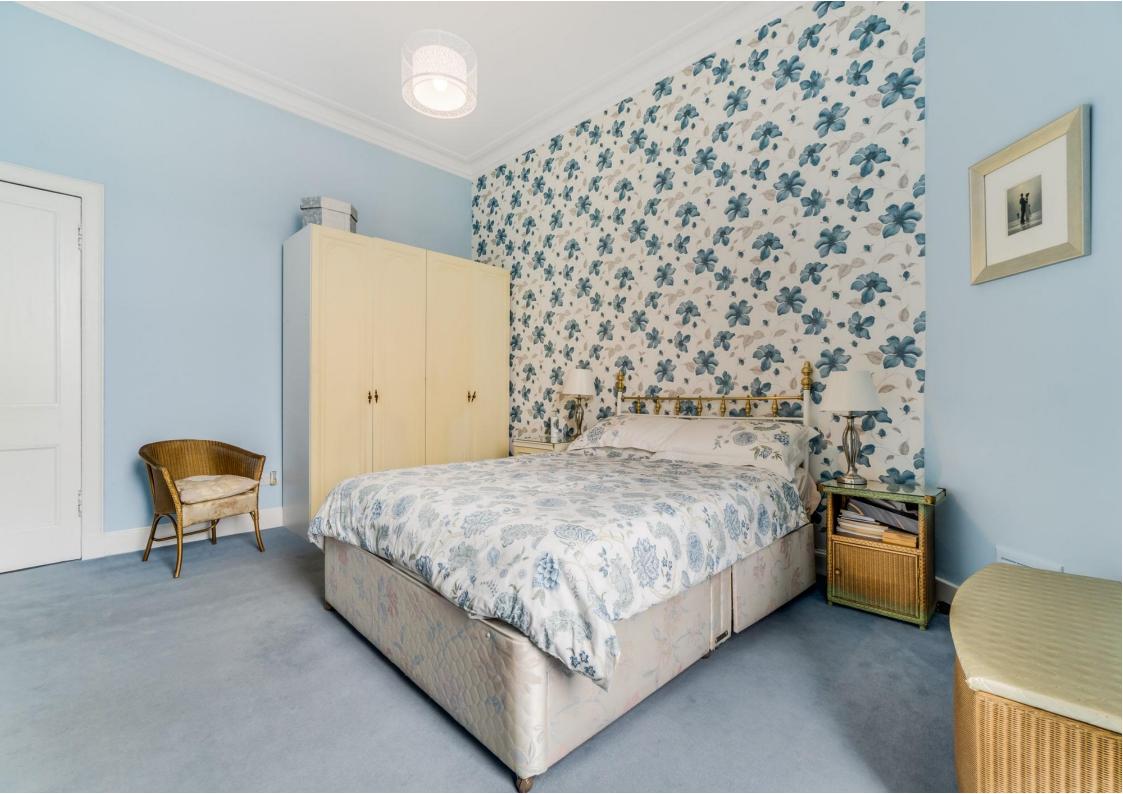

- Communal Entrance Hall with call entry system
- Dining Hall with cupula ceiling skylight
- Formal Lounge with bay window, ornate cornices and large walk-in cupboard
- Fitted Kitchen
- Two large double Bedrooms
- Bathroom with bath and separate shower
- Large storage cupboard in Dining Hall
- Private south facing rear garden with garden store cupboard
- New roof fitted in 2017
- Highly sought after residential location