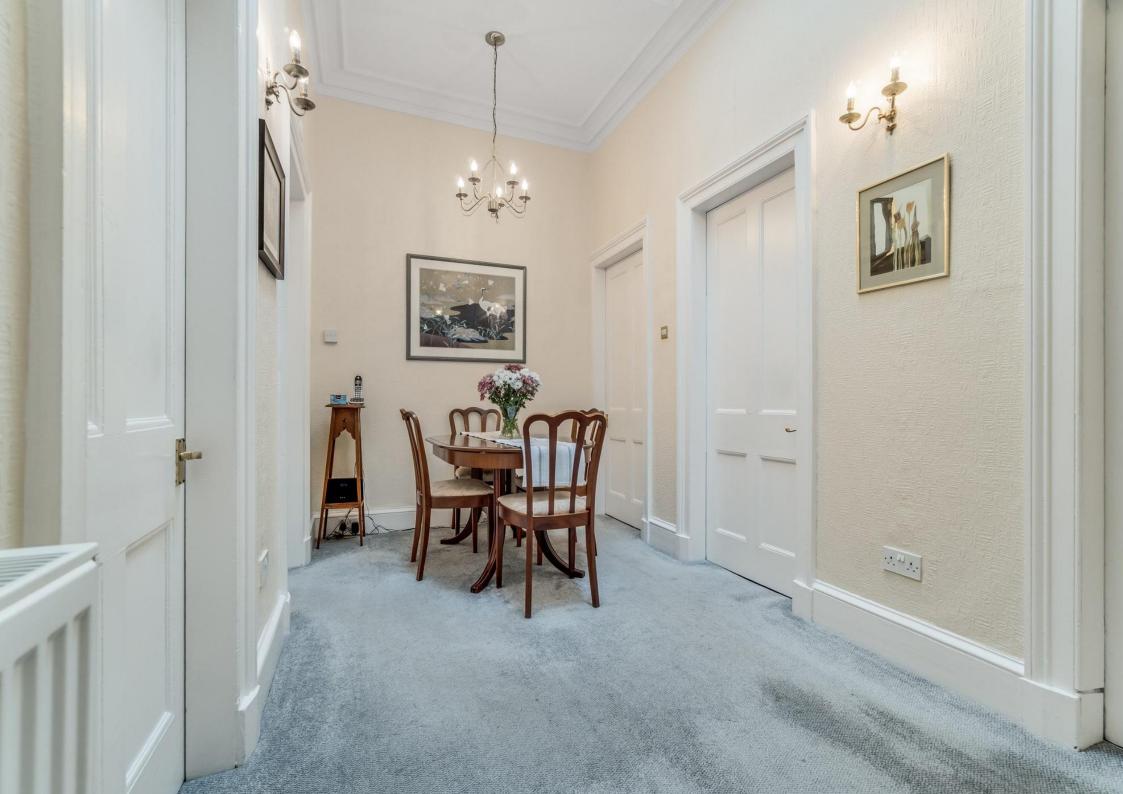

- Communal Entrance Hall with call entry system
- Dining Hall with cupula ceiling skylight
- Formal Lounge with bay window, ornate cornices and large walk-in cupboard
- Fitted Kitchen
- Two large double Bedrooms
- Bathroom with bath and separate shower
- Large storage cupboard in Dining Hall
- Private south facing rear garden with garden store cupboard
- New roof fitted in 2017
- Highly sought after residential location