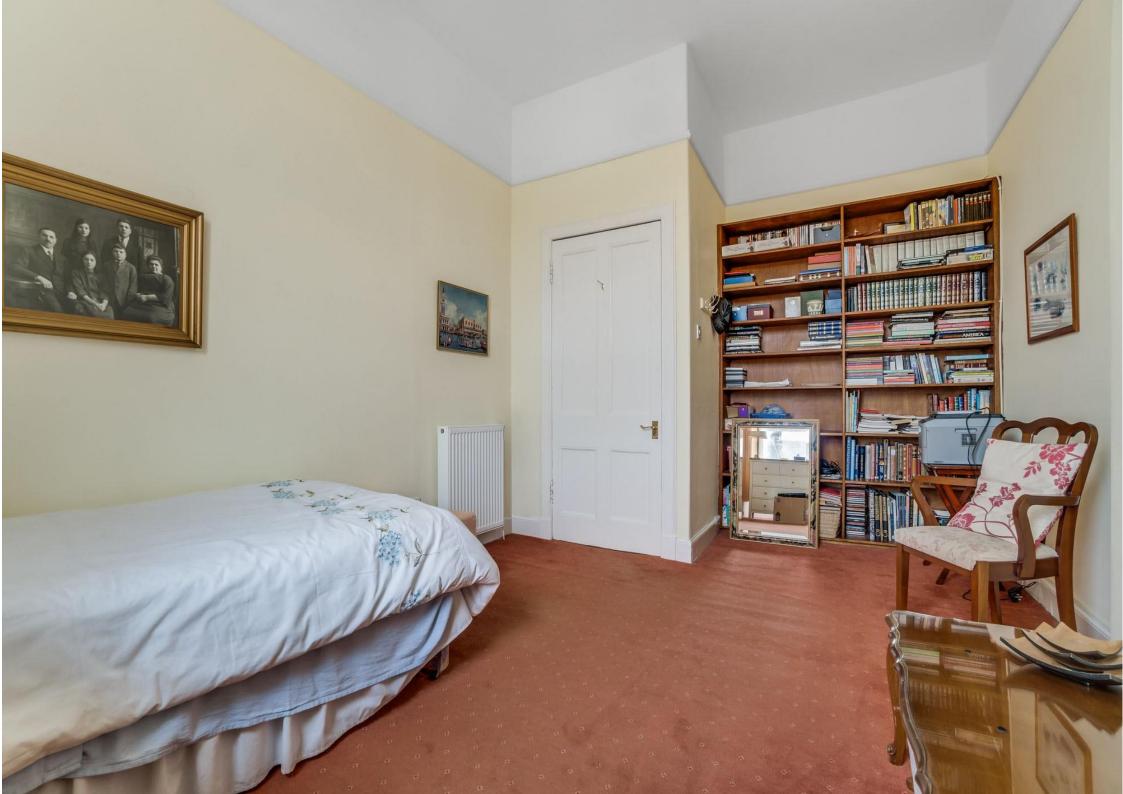

- Communal Entrance Hall with call entry system
- Dining Hall with cupula ceiling skylight
- Formal Lounge with bay window, ornate cornices and large walk-in cupboard
- Fitted Kitchen
- Two large double Bedrooms
- Bathroom with bath and separate shower
- Large storage cupboard in Dining Hall
- Private south facing rear garden with garden store cupboard
- New roof fitted in 2017
- Highly sought after residential location