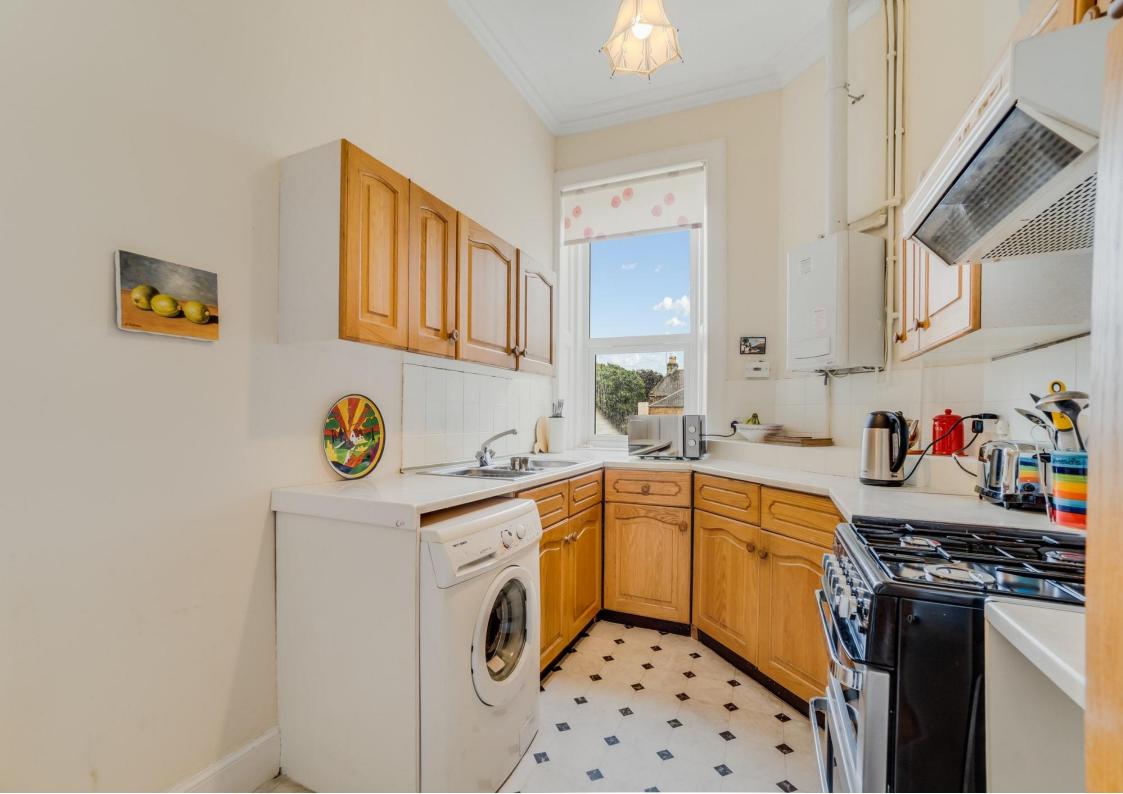

- Communal Entrance Hall with call entry system
- Dining Hall with cupula ceiling skylight
- Formal Lounge with bay window, ornate cornices and large walk-in cupboard
- Fitted Kitchen
- Two large double Bedrooms
- Bathroom with bath and separate shower
- Large storage cupboard in Dining Hall
- Private south facing rear garden with garden store cupboard
- New roof fitted in 2017
- Highly sought after residential location