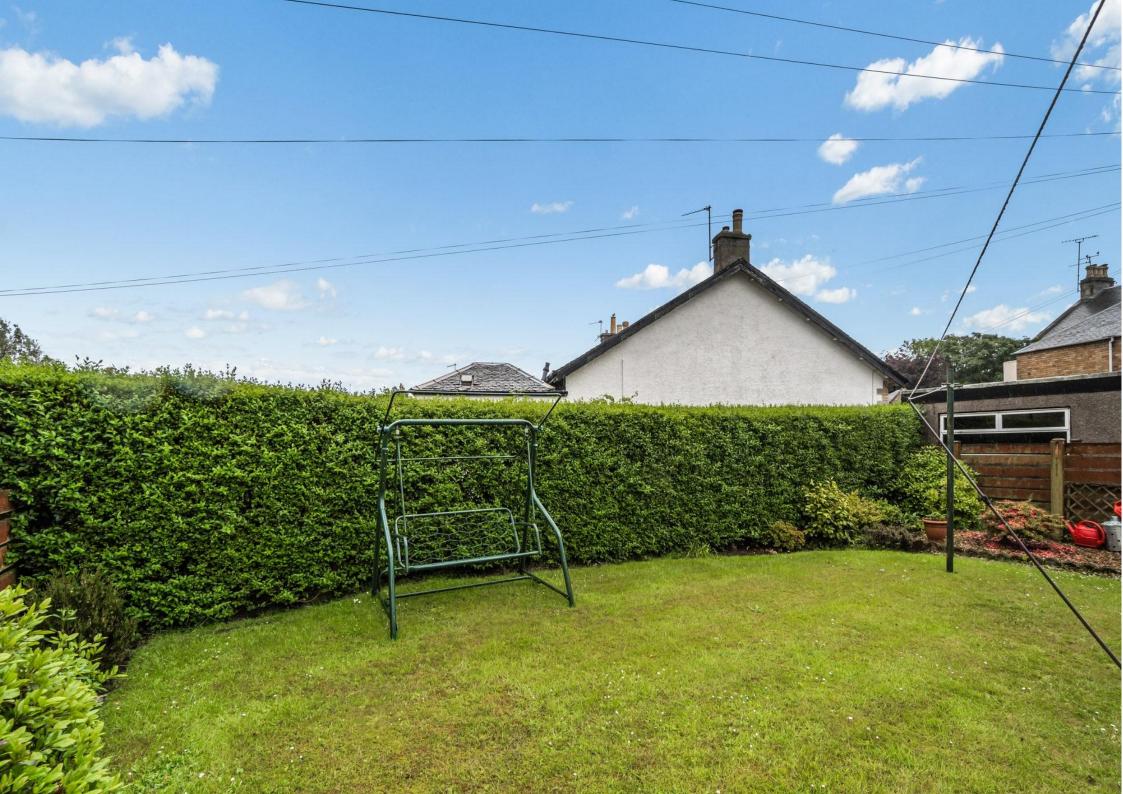

- Communal Entrance Hall with call entry system
- Dining Hall with cupula ceiling skylight
- Formal Lounge with bay window, ornate cornices and large walk-in cupboard
- Fitted Kitchen
- Two large double Bedrooms
- Bathroom with bath and separate shower
- Large storage cupboard in Dining Hall
- Private south facing rear garden with garden store cupboard
- New roof fitted in 2017
- Highly sought after residential location