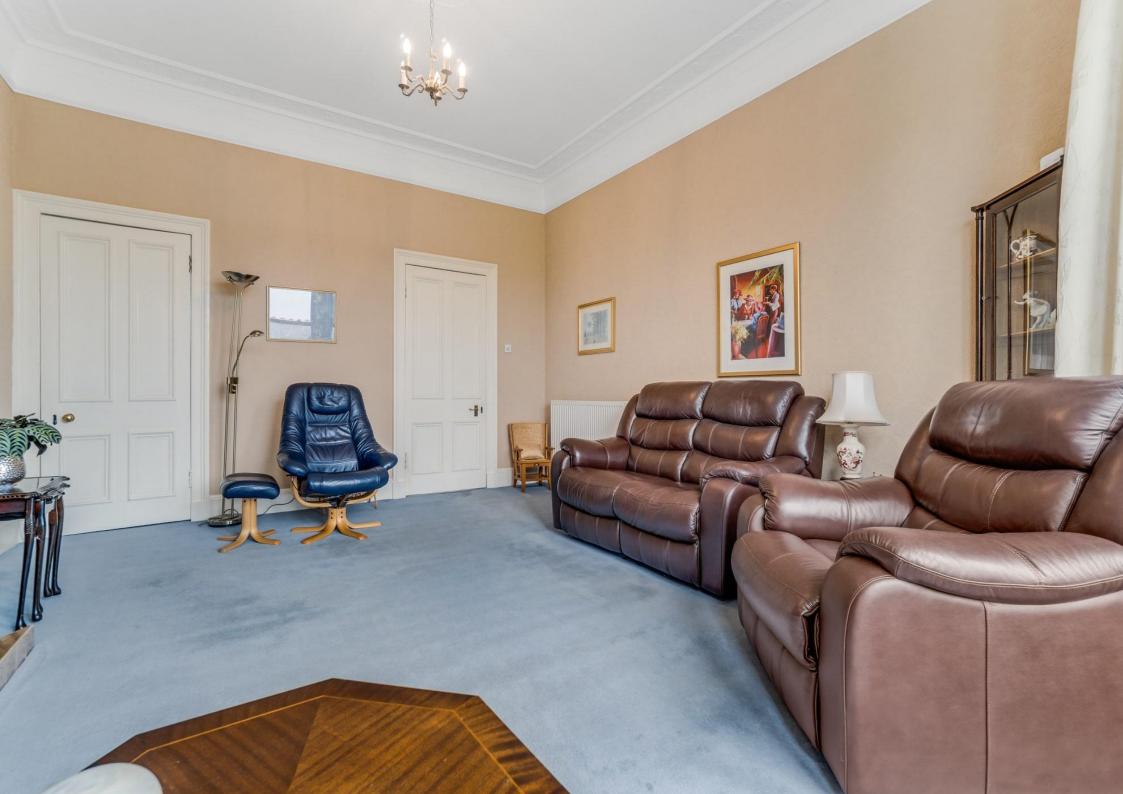

- Communal Entrance Hall with call entry system
- Dining Hall with cupula ceiling skylight
- Formal Lounge with bay window, ornate cornices and large walk-in cupboard
- Fitted Kitchen
- Two large double Bedrooms
- Bathroom with bath and separate shower
- Large storage cupboard in Dining Hall
- Private south facing rear garden with garden store cupboard
- New roof fitted in 2017
- Highly sought after residential location