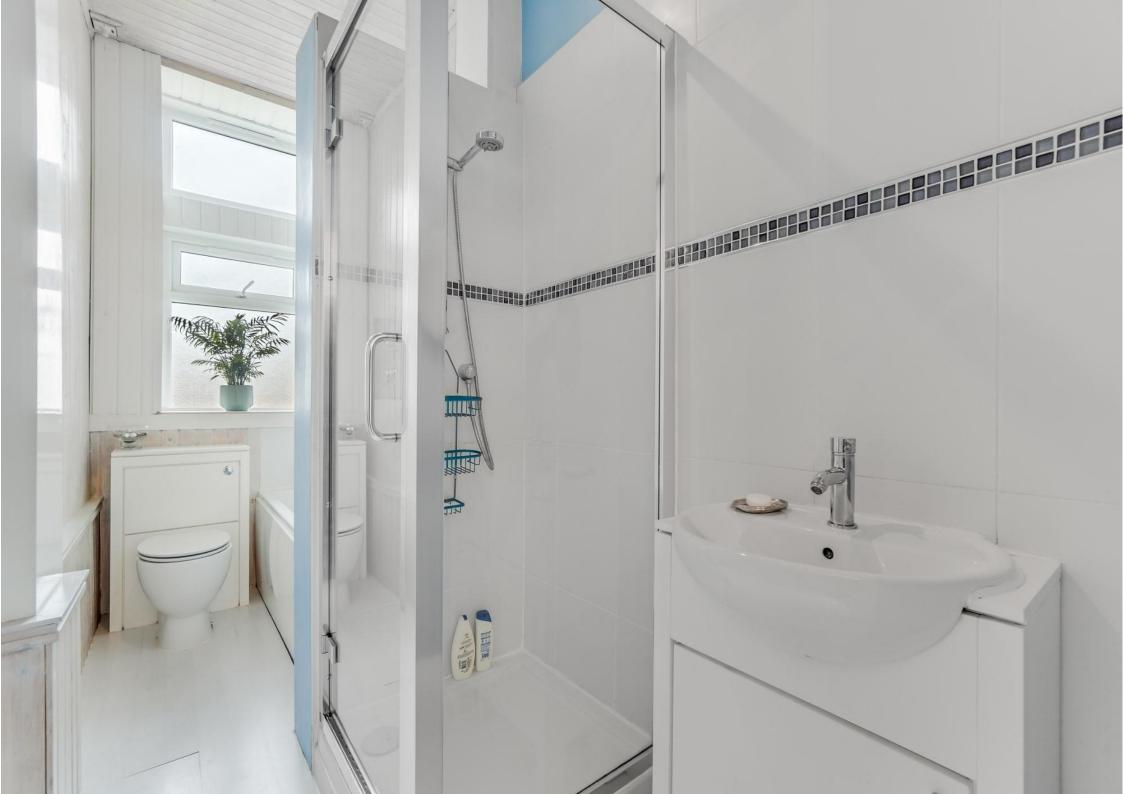

- Communal Entrance Hall with call entry system
- Dining Hall with cupula ceiling skylight
- Formal Lounge with bay window, ornate cornices and large walk-in cupboard
- Fitted Kitchen
- Two large double Bedrooms
- Bathroom with bath and separate shower
- Large storage cupboard in Dining Hall
- Private south facing rear garden with garden store cupboard
- New roof fitted in 2017
- Highly sought after residential location