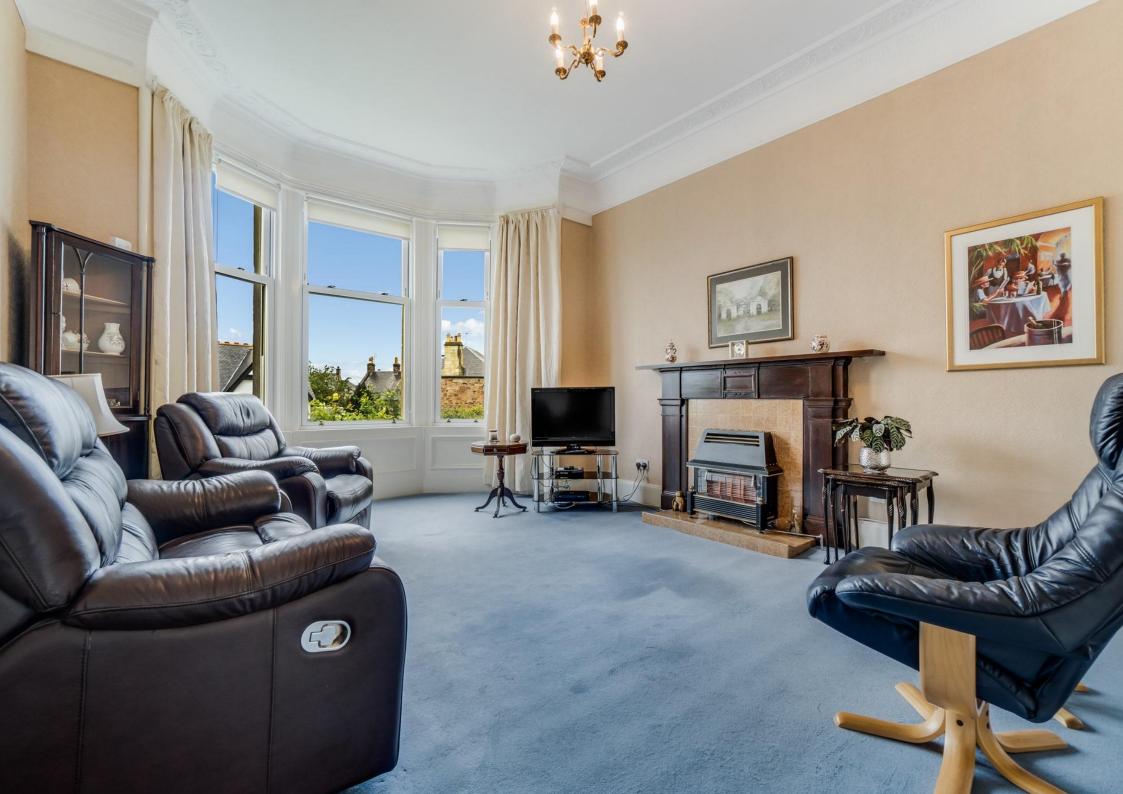

- Communal Entrance Hall with call entry system
- Dining Hall with cupula ceiling skylight
- Formal Lounge with bay window, ornate cornices and large walk-in cupboard
- Fitted Kitchen
- Two large double Bedrooms
- Bathroom with bath and separate shower
- Large storage cupboard in Dining Hall
- Private south facing rear garden with garden store cupboard
- New roof fitted in 2017
- Highly sought after residential location