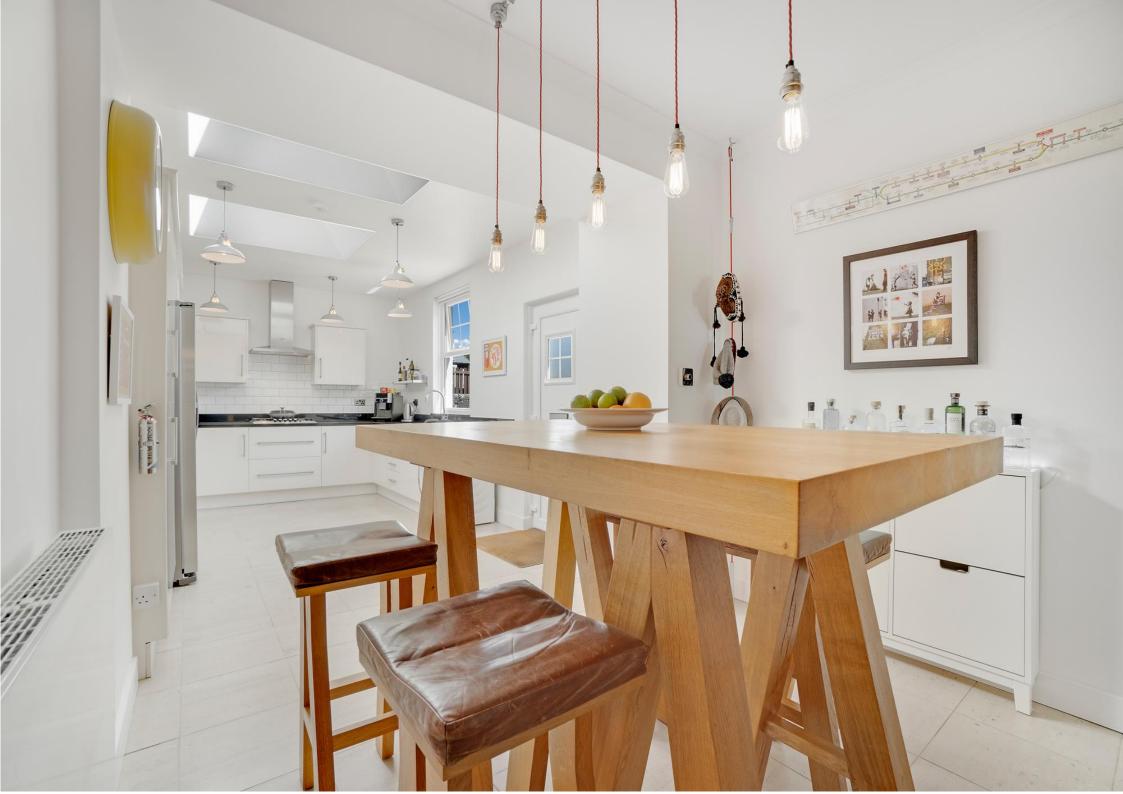

# 16, Main Street, Troon, KA10 7EX

Welcome to 16 Main Street, Loans. A stunning, fully refurbished two-bedroom semi-detached bungalow that epitomizes stylish and convenient living. Perfectly formed all on one level, this immaculate home offers a blend of modern elegance and cozy comfort, complemented by a wonderful and extensive south west-facing rear garden.

- Hall
- Lounge with feature fireplace
- Stunning Dining Kitchen
- Two double Bedrooms
- Bathroom (bath with shower over)
- Immaculately presented west facing garden
- Driveway for two vehicles
- Fully renovated throughout
- Conveniently formed all on the level
- Located within the highly sought after Loans area of Troon