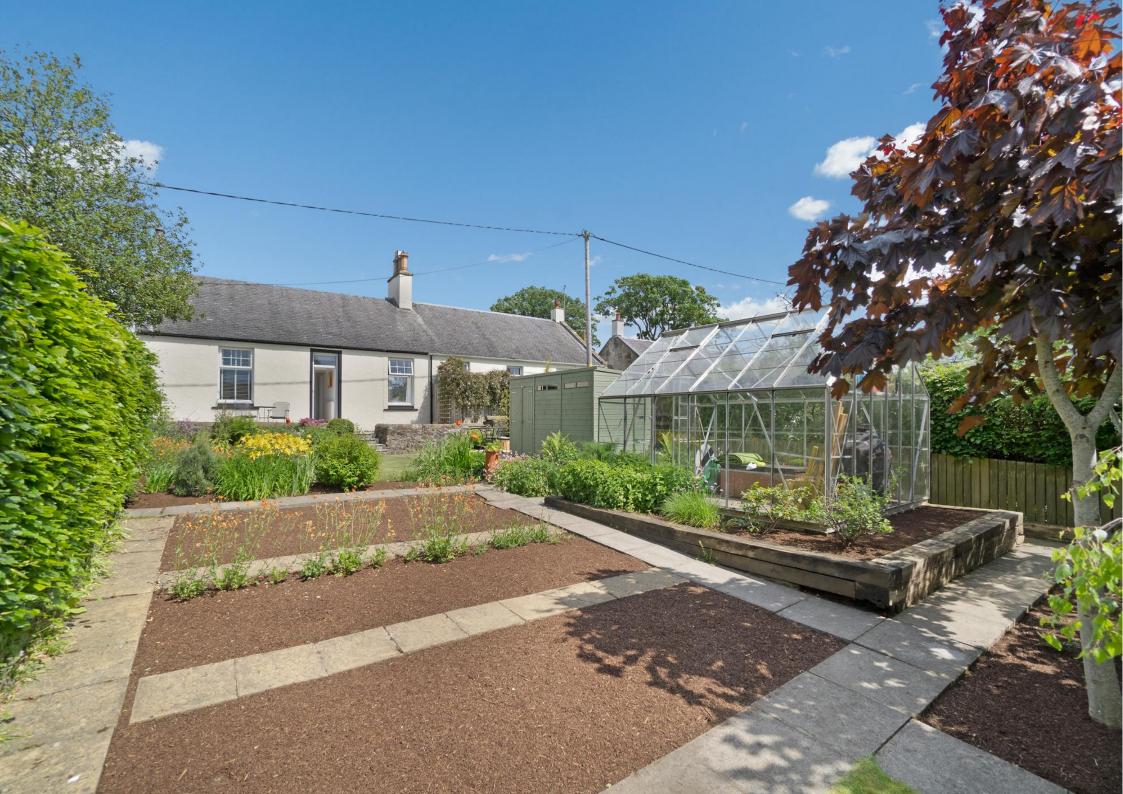

# 16, Main Street, Troon, KA10 7EX

Welcome to 16 Main Street, Loans. A stunning, fully refurbished two-bedroom semi-detached bungalow that epitomizes stylish and convenient living. Perfectly formed all on one level, this immaculate home offers a blend of modern elegance and cozy comfort, complemented by a wonderful and extensive south west-facing rear garden.

- Hall
- Lounge with feature fireplace
- Stunning Dining Kitchen
- Two double Bedrooms
- Bathroom (bath with shower over)
- Immaculately presented west facing garden
- Driveway for two vehicles
- Fully renovated throughout
- Conveniently formed all on the level
- Located within the highly sought after Loans area of Troon