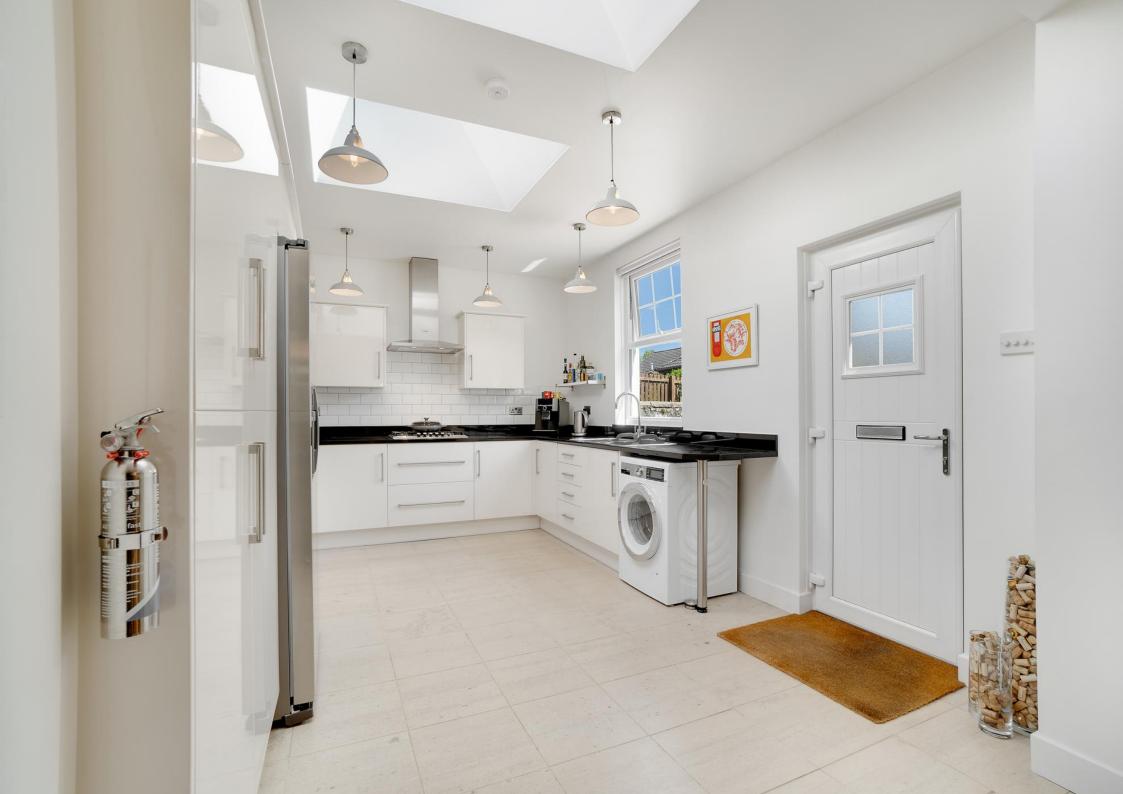

# 16, Main Street, Troon, KA10 7EX

Welcome to 16 Main Street, Loans. A stunning, fully refurbished two-bedroom semi-detached bungalow that epitomizes stylish and convenient living. Perfectly formed all on one level, this immaculate home offers a blend of modern elegance and cozy comfort, complemented by a wonderful and extensive south west-facing rear garden.

- Hall
- Lounge with feature fireplace
- Stunning Dining Kitchen
- Two double Bedrooms
- Bathroom (bath with shower over)
- Immaculately presented west facing garden
- Driveway for two vehicles
- Fully renovated throughout
- Conveniently formed all on the level
- Located within the highly sought after Loans area of Troon