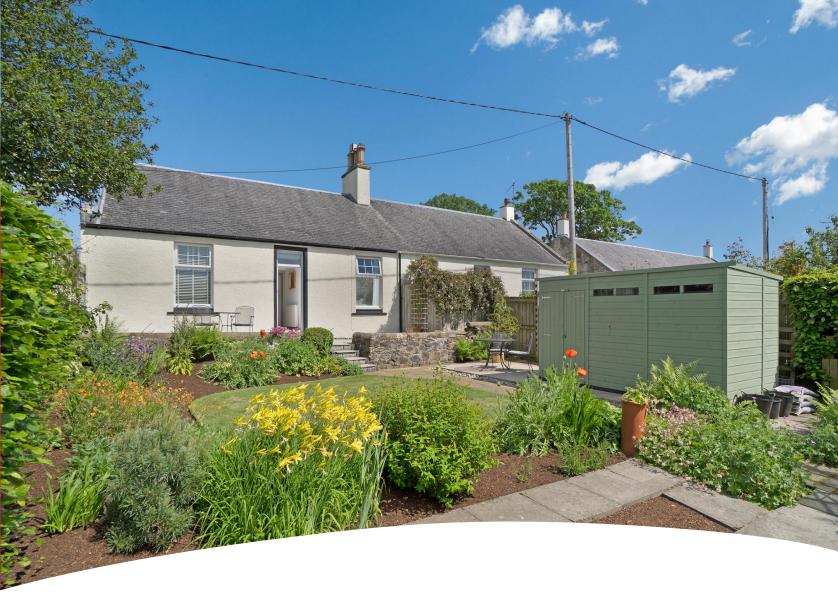

# 16, Main Street, Troon, KA10 7EX

Welcome to 16 Main Street, Loans. A stunning, fully refurbished two-bedroom semi-detached bungalow that epitomizes stylish and convenient living. Perfectly formed all on one level, this immaculate home offers a blend of modern elegance and cozy comfort, complemented by a wonderful and extensive south west-facing rear garden.

- Hall
- Lounge with feature fireplace
- Stunning Dining Kitchen
- Two double Bedrooms
- Bathroom (bath with shower over)
- Immaculately presented west facing garden
- Driveway for two vehicles
- Fully renovated throughout
- Conveniently formed all on the level
- Located within the highly sought after Loans area of Troon