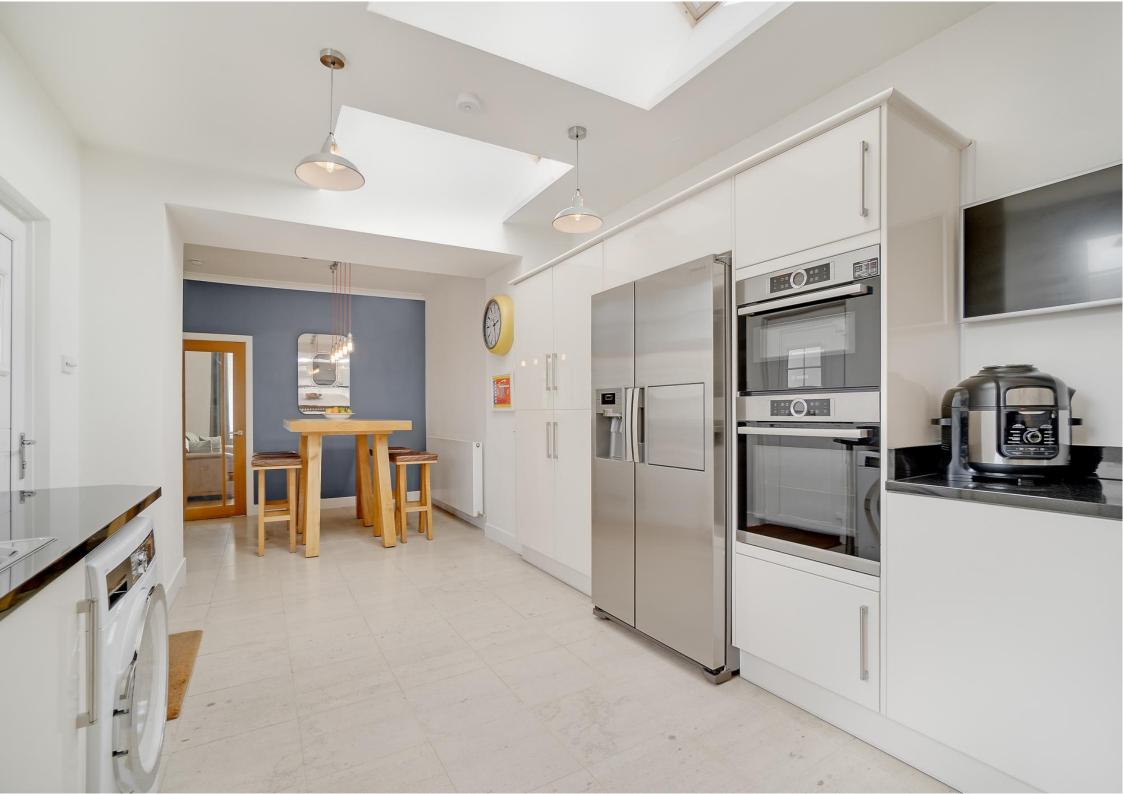

# 16, Main Street, Troon, KA10 7EX

Welcome to 16 Main Street, Loans. A stunning, fully refurbished two-bedroom semi-detached bungalow that epitomizes stylish and convenient living. Perfectly formed all on one level, this immaculate home offers a blend of modern elegance and cozy comfort, complemented by a wonderful and extensive south west-facing rear garden.

- Hall
- Lounge with feature fireplace
- Stunning Dining Kitchen
- Two double Bedrooms
- Bathroom (bath with shower over)
- Immaculately presented west facing garden
- Driveway for two vehicles
- Fully renovated throughout
- Conveniently formed all on the level
- Located within the highly sought after Loans area of Troon