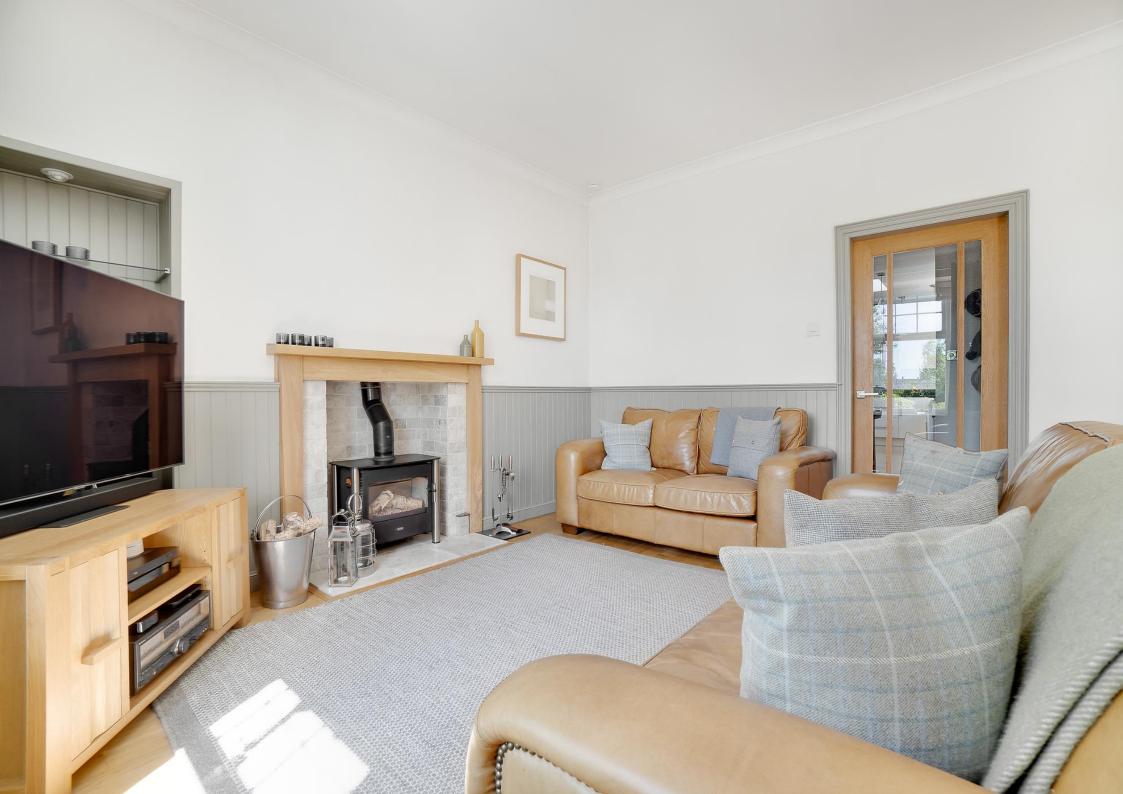

- Hall
- Lounge with feature fireplace
- Stunning Dining Kitchen
- Two double Bedrooms
- Bathroom (bath with shower over)
- Immaculately presented west facing garden
- Driveway for two vehicles
- Fully renovated throughout
- Conveniently formed all on the level
- Located within the highly sought after Loans area of Troon