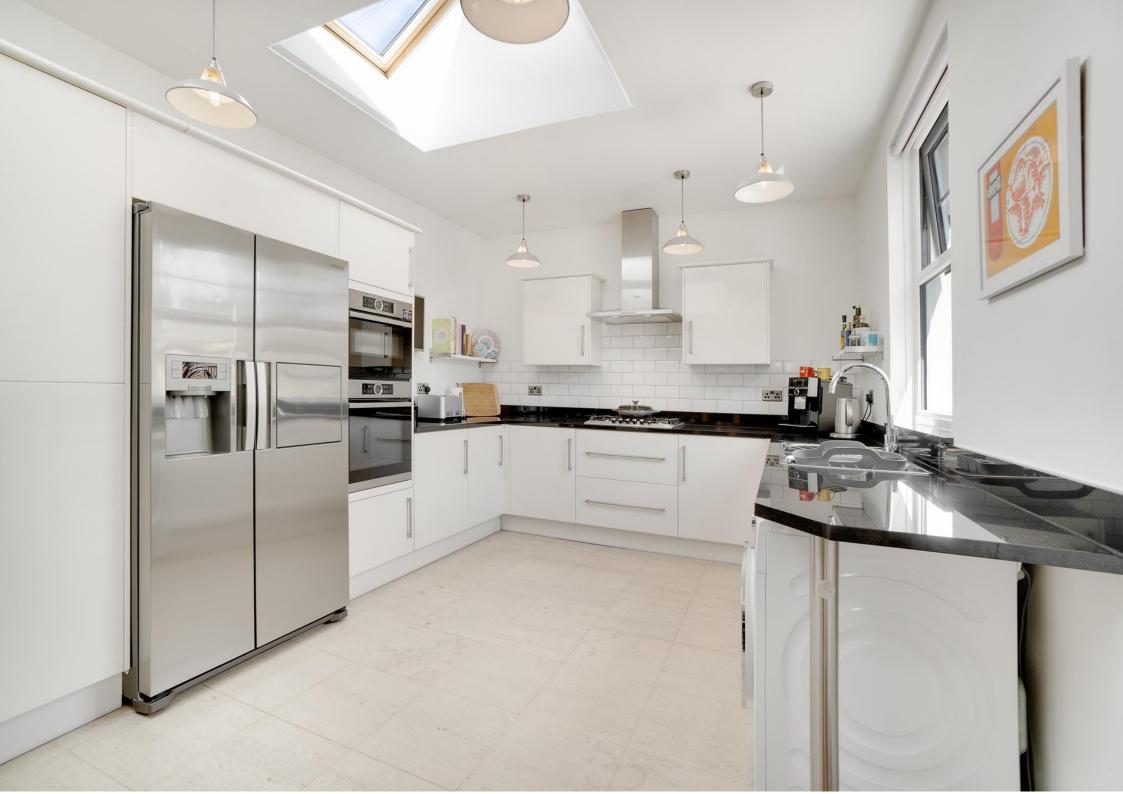

# 16, Main Street, Troon, KA10 7EX

Welcome to 16 Main Street, Loans. A stunning, fully refurbished two-bedroom semi-detached bungalow that epitomizes stylish and convenient living. Perfectly formed all on one level, this immaculate home offers a blend of modern elegance and cozy comfort, complemented by a wonderful and extensive south west-facing rear garden.

- Hall
- Lounge with feature fireplace
- Stunning Dining Kitchen
- Two double Bedrooms
- Bathroom (bath with shower over)
- Immaculately presented west facing garden
- Driveway for two vehicles
- Fully renovated throughout
- Conveniently formed all on the level
- Located within the highly sought after Loans area of Troon