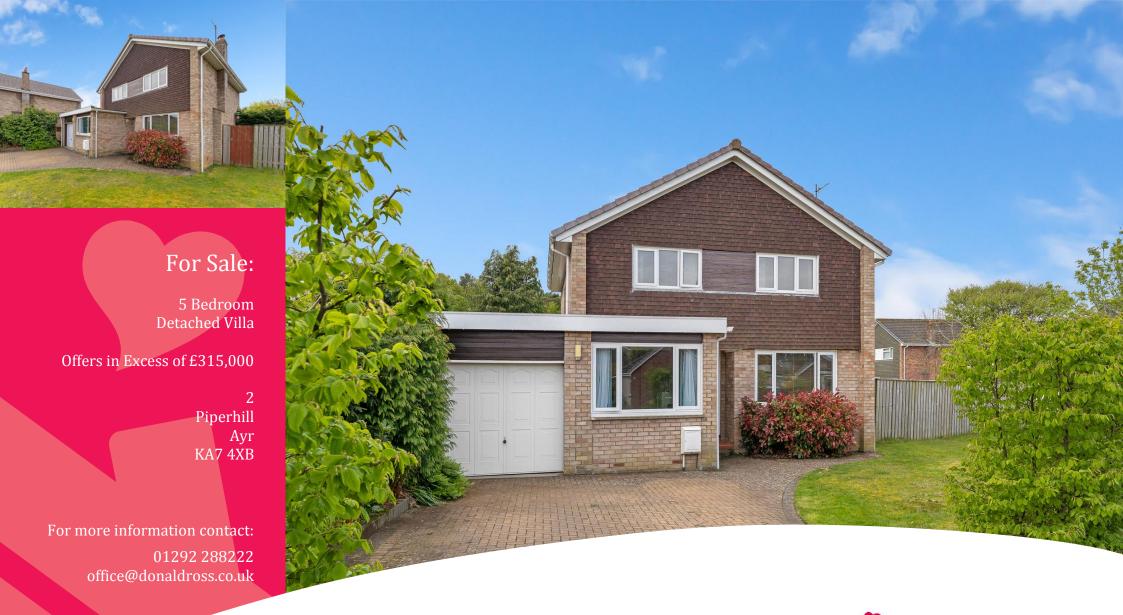

# 2, Piperhill, Alloway, Ayr, KA7 4XB

Donald Ross Residential are delighted to present to the market this wonderful five bedroom detached villa with conservatory, garage and extensive south facing rear garden located in a desirable residential location within the sought after Alloway Primary School catchment.

- Hall with Cloakroom
- Lounge
- Dining room
- Conservatory
- Kitchen & Utility room
- Five Bedrooms (one on ground floor, four on first floor)
- Shower room
- Driveway & Garage
- Extensive south facing rear Garden
- Located within the highly sought after Alloway Primary Catchment