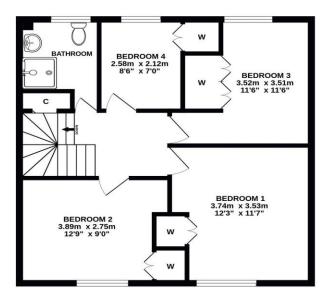

## Gross Internal Floor Size 159 m<sup>2</sup>

### 1ST FLOOR

#### ALL MEASUREMENTS TAKEN AT WIDEST POINT.

Whilst every attempt has been made to ensure the accuracy of the floorplan contained here, measurements of doors, windows, rooms and any other items are approximate and no responsibility is taken for any error, omission or mis-statement. This plan is for illustrative purposes only and should be used as such by any prospective purchaser. The services, systems and appliances shown have not been tested and no guarantee as to their operability or efficiency can be given.