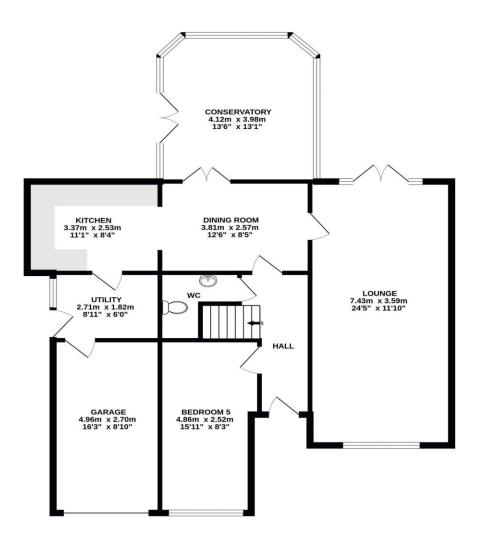

## Gross Internal Floor Size 159 m<sup>2</sup>

#### **GROUND FLOOR**

### 1ST FLOOR

#### ALL MEASUREMENTS TAKEN AT WIDEST POINT.

Whilst every attempt has been made to ensure the accuracy of the floorplan contained here, measurements of doors, windows, rooms and any other items are approximate and no responsibility is taken for any error, omission or mis-statement. This plan is for illustrative purposes only and should be used as such by any prospective purchaser. The services, systems and appliances shown have not been tested and no guarantee as to their operability or efficiency can be given.