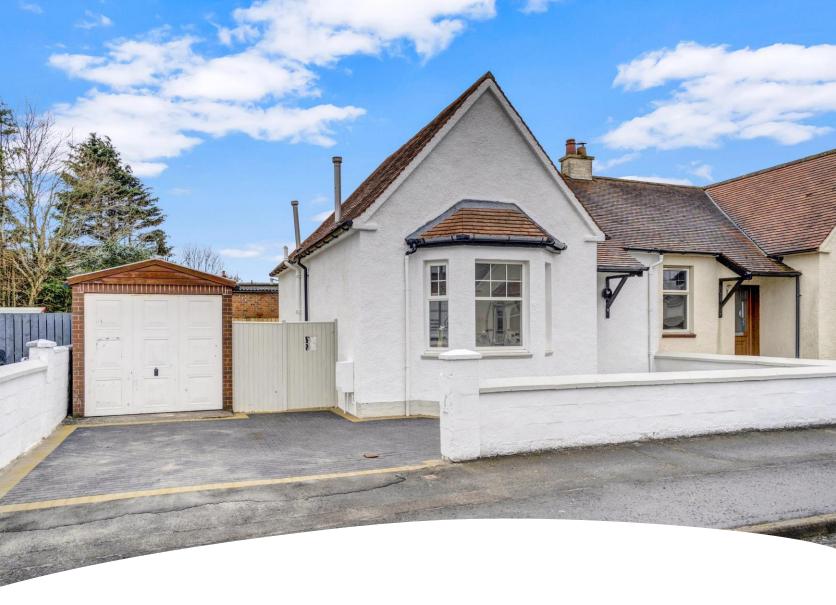

## 8, Morris Road, Prestwick, KA9 2JW

Donald Ross Residential are delighted to offer to the market this charming traditional two bedroom semi detached bungalow with garage which is presented to the market in show home condition after being extended and comprehensively refurbished throughout. The property is conveniently formed on the level and is located only a short stroll from Prestwick's thriving town centre.

- Entrance Hall
- Lounge
- New Dining Kitchen
- Two Double Bedrooms
- New Shower Room
- Garage and new monoblock driveway
- Easily maintained south facing rear garden
- Show home condition inside and out
- Just a short stroll from Prestwick's thriving town centre
- Excellent travel links including nearby bus stops, train station & airport