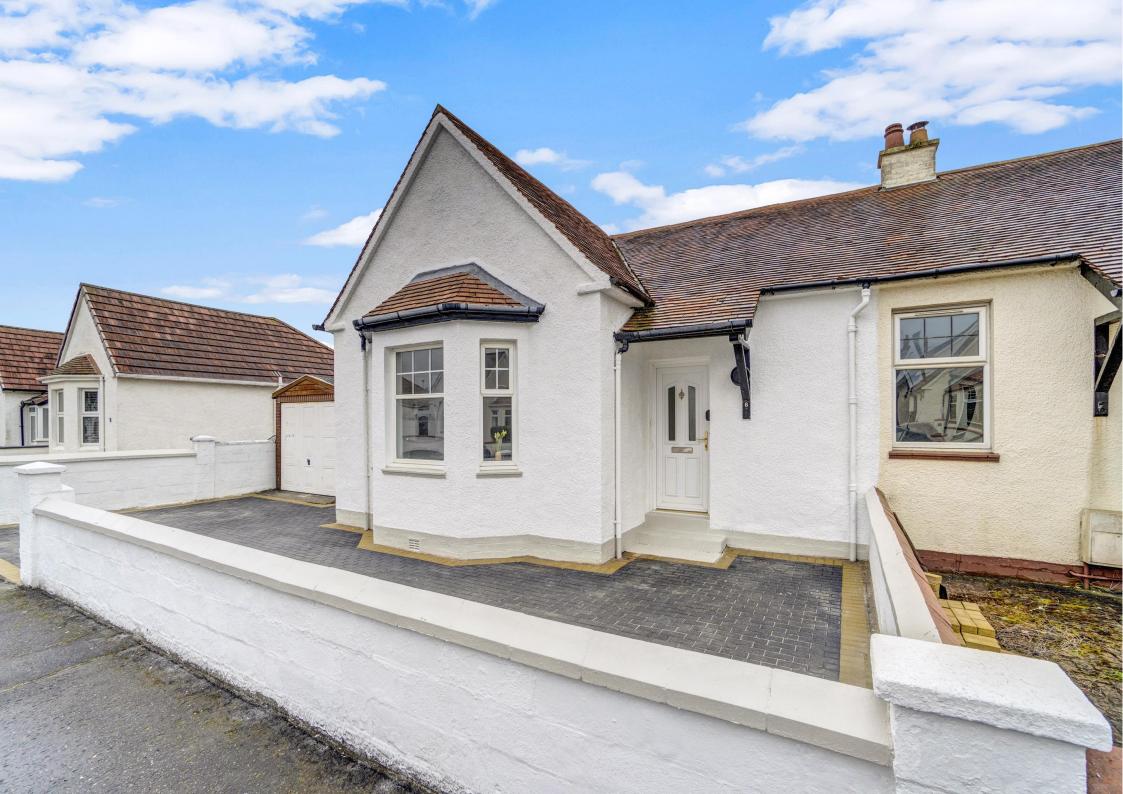

## For Sale:

2 Bedroom Semi Detached Bungalow

Offers in Excess of £245,000

8 Morris Road Prestwick KA9 2JW

For more information contact: 01292 288222 office@donaldross.co.uk

## 8, Morris Road, Prestwick, KA9 2JW

Donald Ross Residential are delighted to offer to the market this charming traditional two bedroom semi detached bungalow with garage which is presented to the market in show home condition after being extended and comprehensively refurbished throughout. The property is conveniently formed on the level and is located only a short stroll from Prestwick's thriving town centre.

- Entrance Hall
- Lounge
- New Dining Kitchen
- Two Double Bedrooms
- New Shower Room
- Garage and new monoblock driveway
- Easily maintained south facing rear garden
- Show home condition inside and out
- Just a short stroll from Prestwick's thriving town centre
- Excellent travel links including nearby bus stops, train station & airport