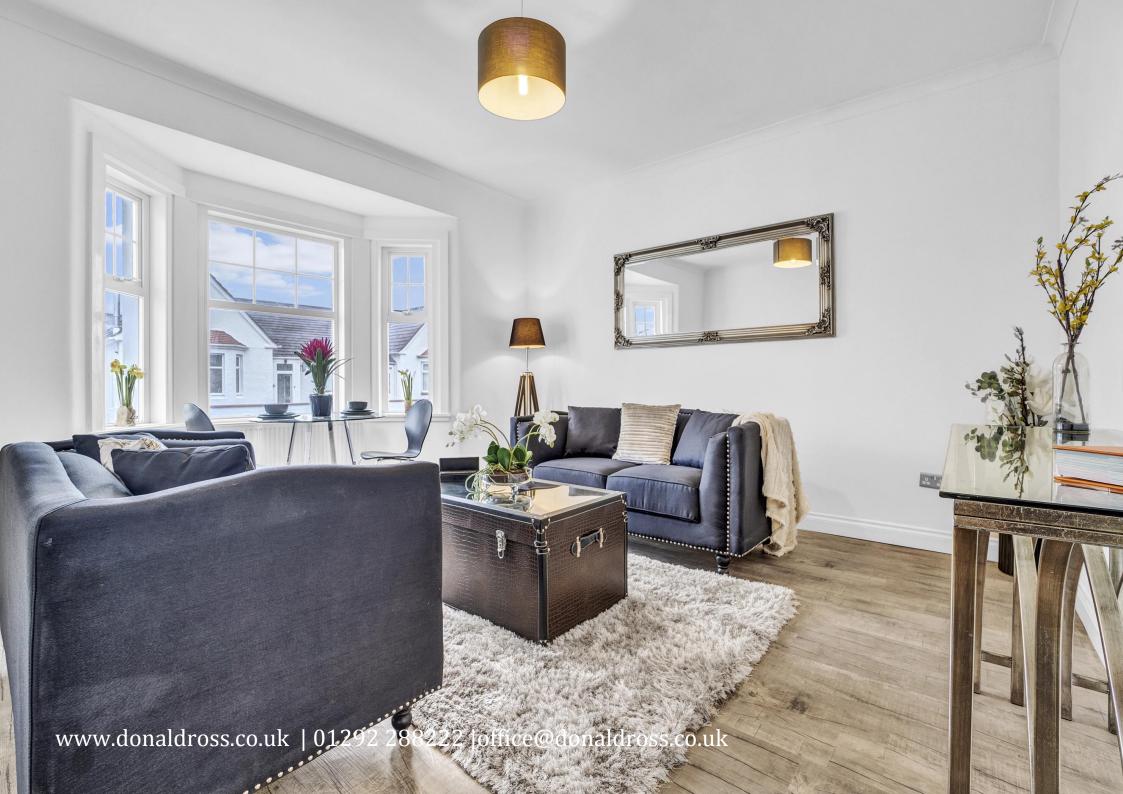

## 8, Morris Road, Prestwick, KA9 2JW

Donald Ross Residential are delighted to offer to the market this charming traditional two bedroom semi detached bungalow with garage which is presented to the market in show home condition after being extended and comprehensively refurbished throughout. The property is conveniently formed on the level and is located only a short stroll from Prestwick's thriving town centre.

- Entrance Hall
- Lounge
- New Dining Kitchen
- Two Double Bedrooms
- New Shower Room
- Garage and new monoblock driveway
- Easily maintained south facing rear garden
- Show home condition inside and out
- Just a short stroll from Prestwick's thriving town centre
- Excellent travel links including nearby bus stops, train station & airport