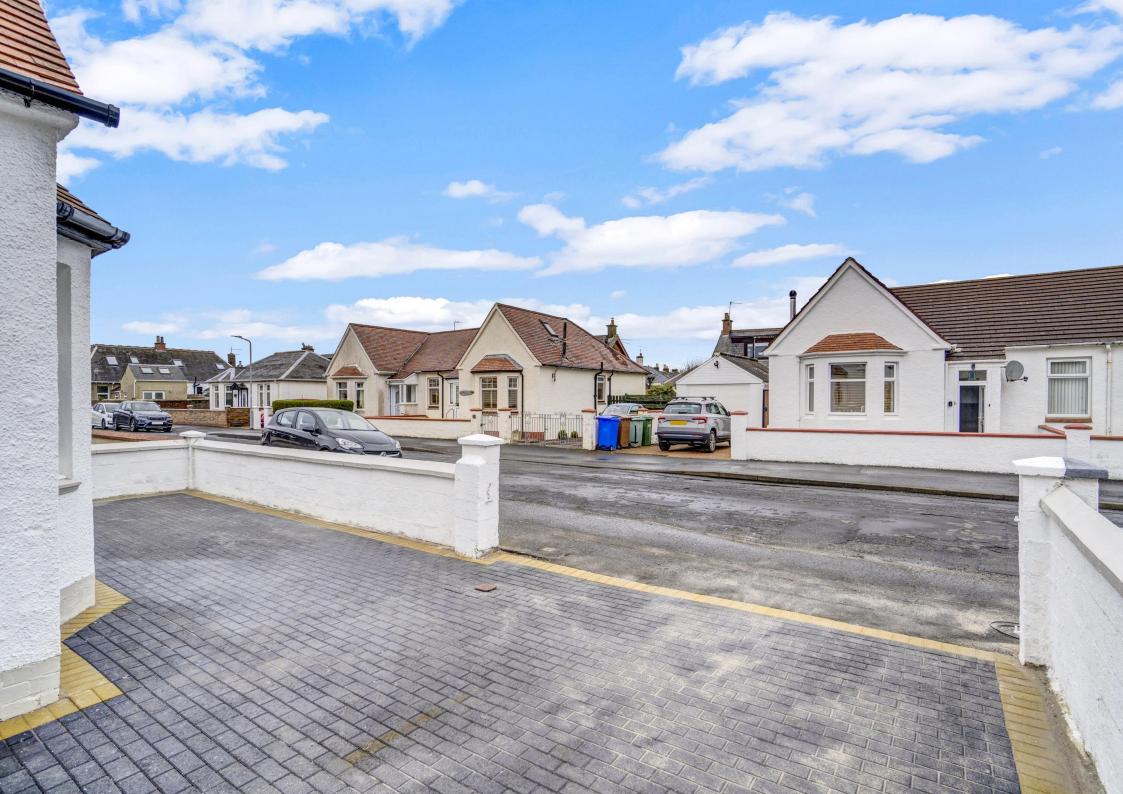

## 8, Morris Road, Prestwick, KA9 2JW

Donald Ross Residential are delighted to offer to the market this charming traditional two bedroom semi detached bungalow with garage which is presented to the market in show home condition after being extended and comprehensively refurbished throughout. The property is conveniently formed on the level and is located only a short stroll from Prestwick's thriving town centre.

- Entrance Hall
- Lounge
- New Dining Kitchen
- Two Double Bedrooms
- New Shower Room
- Garage and new monoblock driveway
- Easily maintained south facing rear garden
- Show home condition inside and out
- Just a short stroll from Prestwick's thriving town centre
- Excellent travel links including nearby bus stops, train station & airport