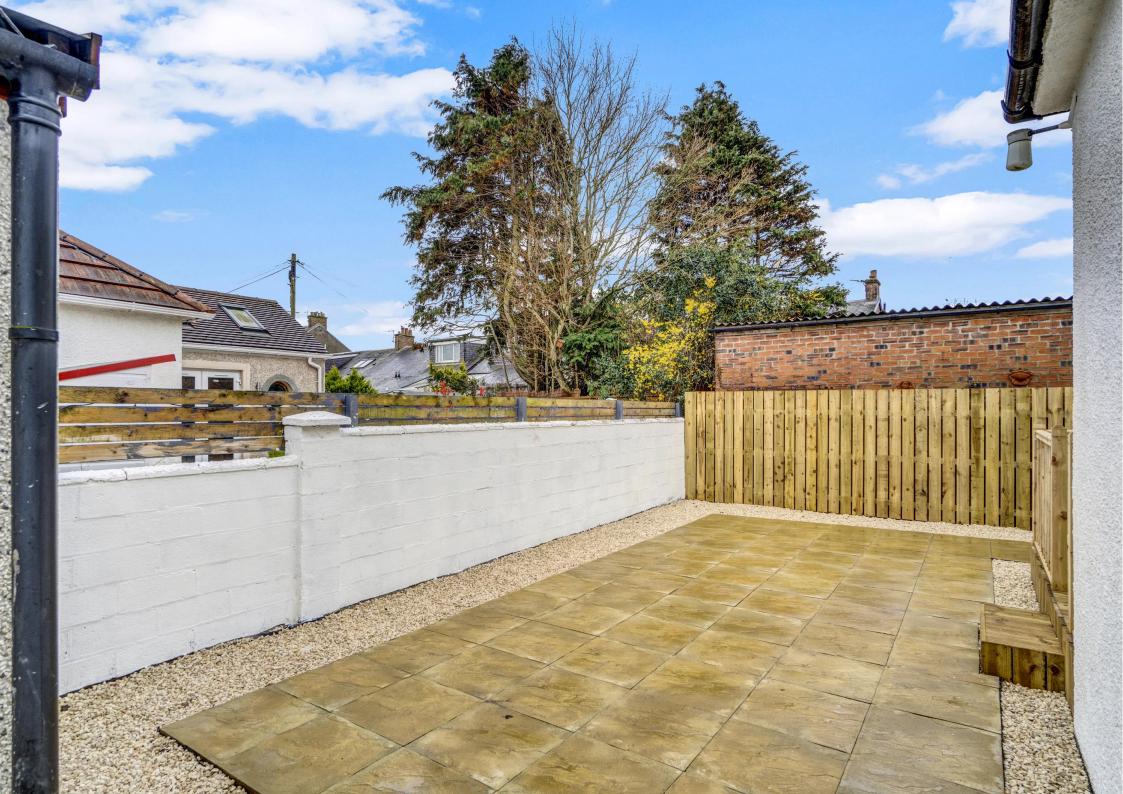

## 8, Morris Road, Prestwick, KA9 2JW

Donald Ross Residential are delighted to offer to the market this charming traditional two bedroom semi detached bungalow with garage which is presented to the market in show home condition after being extended and comprehensively refurbished throughout. The property is conveniently formed on the level and is located only a short stroll from Prestwick's thriving town centre.

- Entrance Hall
- Lounge
- New Dining Kitchen
- Two Double Bedrooms
- New Shower Room
- Garage and new monoblock driveway
- Easily maintained south facing rear garden
- Show home condition inside and out
- Just a short stroll from Prestwick's thriving town centre
- Excellent travel links including nearby bus stops, train station & airport