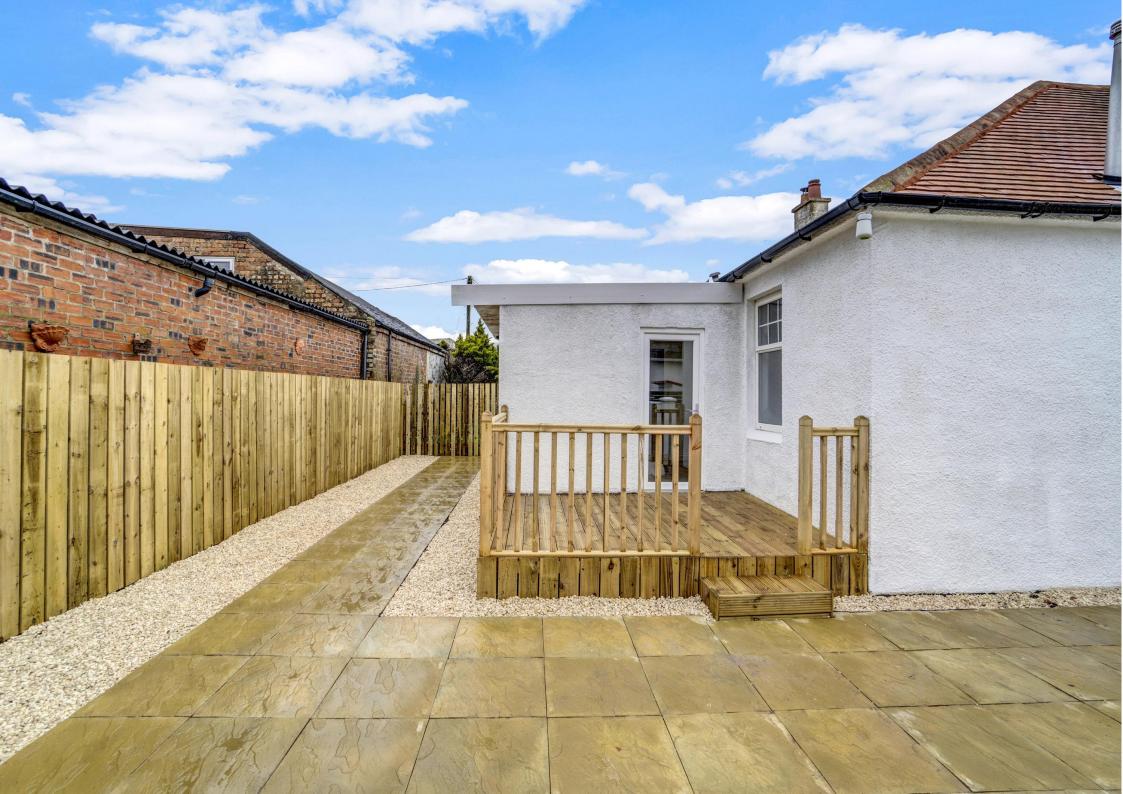

## 8, Morris Road, Prestwick, KA9 2JW

Donald Ross Residential are delighted to offer to the market this charming traditional two bedroom semi detached bungalow with garage which is presented to the market in show home condition after being extended and comprehensively refurbished throughout. The property is conveniently formed on the level and is located only a short stroll from Prestwick's thriving town centre.

- Entrance Hall
- Lounge
- New Dining Kitchen
- Two Double Bedrooms
- New Shower Room
- Garage and new monoblock driveway
- Easily maintained south facing rear garden
- Show home condition inside and out
- Just a short stroll from Prestwick's thriving town centre
- Excellent travel links including nearby bus stops, train station & airport