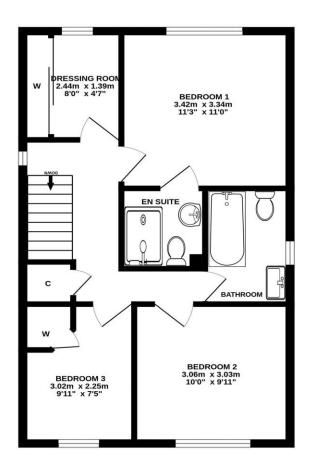

### Gross Internal Floor Size 132 m<sup>2</sup>

**GROUND FLOOR** 

ALL MEASUREMENTS TAKEN AT WIDEST POINT.

Whilst every attempt has been made to ensure the accuracy of the floorplan contained here, measurements of doors, windows, rooms and any other items are approximate and no responsibility is taken for any error, omission or mis-statement. This plan is for illustrative purposes only and should be used as such by any prospective purchaser. The services, systems and appliances shown have not been tested and no guarantee as to their operability or efficiency can be given. Made with Metropix ©2024 **1ST FLOOR** 