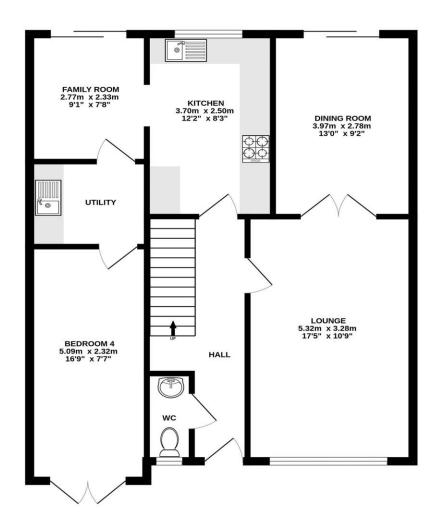

### Gross Internal Floor Size 132 m<sup>2</sup>

**GROUND FLOOR** 

ALL MEASUREMENTS TAKEN AT WIDEST POINT.

Whilst every attempt has been made to ensure the accuracy of the floorplan contained here, measurements of doors, windows, rooms and any other items are approximate and no responsibility is taken for any error, omission or mis-statement. This plan is for illustrative purposes only and should be used as such by any prospective purchaser. The services, systems and appliances shown have not been tested and no guarantee as to their operability or efficiency can be given. Made with Metropix ©2024 **1ST FLOOR** 