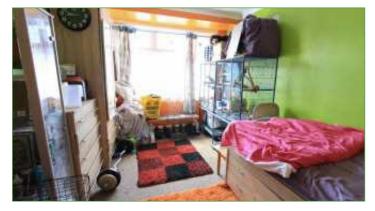

## BEDROOM THREE 2.08m x 2.02m (6'10" x 6'8")

Double glazed window to front. Carpeted flooring. Radiator.