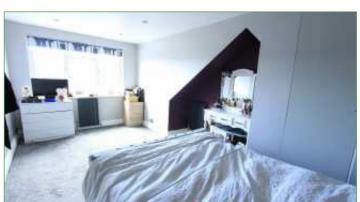

## BEDROOM FOUR 5.26m x 2.45m (17'3" x 8'0")

Double glazed window to rear. Carpeted flooring. Radiator.