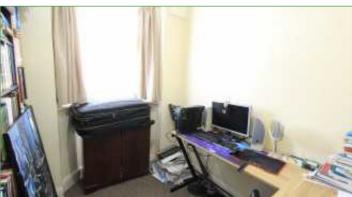

# **RECEPTION TWO/ BEDROOM** 3.53m x 3.15m (11'7" x 10'4")

Double glazed windows and door to rear. Carpeted flooring. Radiator.

## BEDROOM THREE 2.08m x 2.02m (6'10" x 6'8")

Double glazed window to front. Carpeted flooring. Radiator.