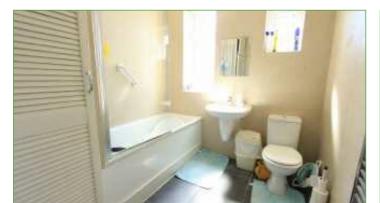

#### **BATHROOM**

Panelled bath, wash hand basin and low flush w.c. Heated towel rail. Double glazed window to rear.

### BATHROOM 1.50m x 1.50m (4'11" x 4'11")

Shower cubicle, wash hand basin and low flush w.c.