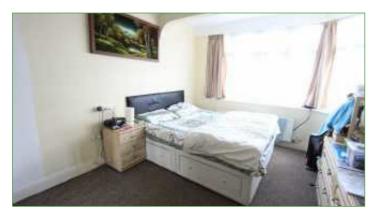

## BEDROOM ONE 4.40m x 3.09m (14'5" x 10'2")

Double glazed window to front. Carpeted flooring. Radiator.