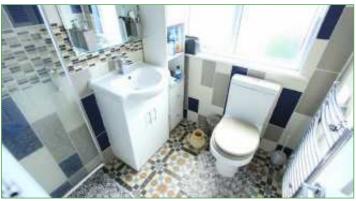

#### **BATHROOM**

Panelled bath, wash hand basin and low flush w.c. Heated towel rail. Double glazed window to rear.

### BATHROOM 1.50m x 1.50m (4'11" x 4'11")

Shower cubicle, wash hand basin and low flush w.c.