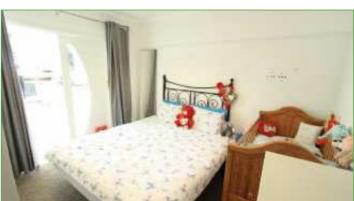

# BEDROOM TWO 4.28m x 2.88m (14'1" x 9'5")

Double glazed window to rear. Carpeted flooring. Radiator.