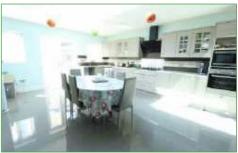

# KITCHEN 5.64m x 4.97m (18'6" x 16'4")

Range of wall and base units. Gas cooker with extractor fan above. Built in oven. Single bowl drainer sink unit. Plumbing for washing machine. Double glazed window and door to rear.