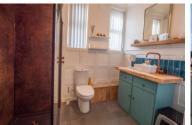

#### **BATHROOM**

8' 1" x 7' 1" (2.46m x 2.16m) Large shower enclosure with soak head shower, vanity unit with solid wooden worksurface with freestanding basin and mixer tap, push button low flush WC, radiator and two UPVC double glazed windows to the side elevation.