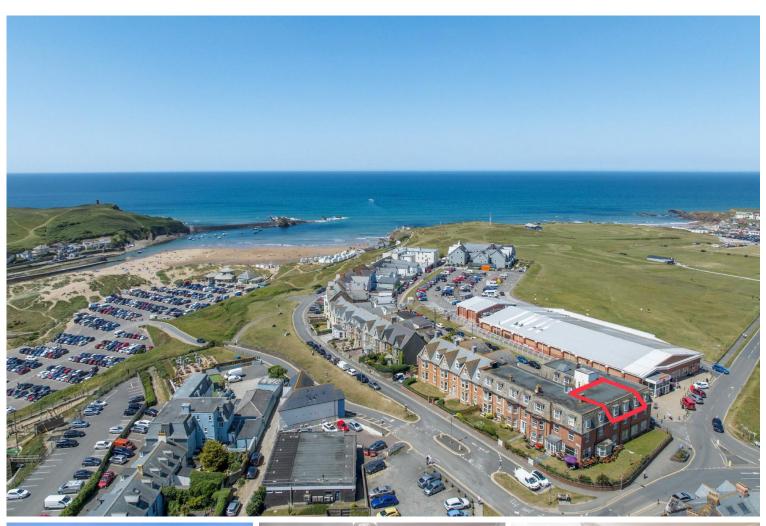

# Flat 8, Erdiston Court, Summerleaze Crescent

Bude, Cornwall, EX23 8HG

Price £240,000

- Second floor apartment, views over the town, golf course
- Central location within easy reach of local facilities
- Spacious living room, modern kitchen
- Two double bedrooms and a shower room
- Available with no onward chain

# Cornwall, EX23 8HG

A second floor apartment being located within the centre of this thriving coastal town of Bude within walking distance of the town centre, shops, amenities and Summerleaze Beach, all of which are no more than 500 yards from the property.

Having recently been refurbished by the current owners the property offers an entrance hall, spacious living room with pleasant views across Bude town and the golf course, kitchen, two double bedrooms and a shower room.

Outside there is use of communal courtyard and outside store. Available with no onward chain