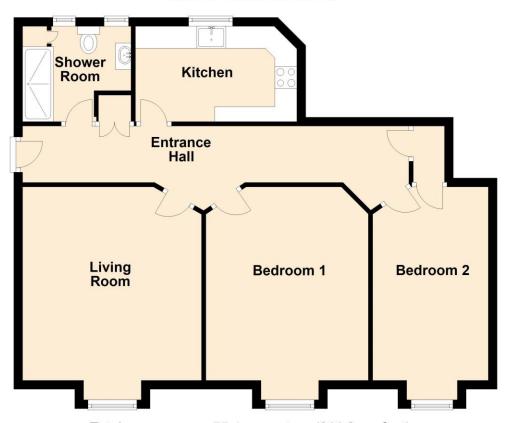

#### **ENTRANCE HALL**

Entering via a wooden obscure glazed door to the entrance hall. Coved ceiling, three ceiling roses, two green traditional column radiators and two useful storage cupboards. Doors serve the following rooms:-

### LIVING ROOM

**14' 5" x 13' 4" (4.39m x 4.06m)** High ceiling, ceiling rose, picture rail, UPVC double glazed window to the side elevation overlooking Bude town and golf course. Television point and radiator.

### **KITCHEN**

12' 00" x 7' 7" (3.66m x 2.31m) UPVC double glazed window to the side elevation overlooking the central courtyard.

The kitchen is finished with a range of wall and base units with fitted **SERVICES** square edge wooden work surface with undermounted sink, incut drainer, slate effect square edge worksurface and natural wooden top with feature resin pattern. Space for freestanding cooker, space for fridge freezer, space and plumbing for washing machine and gas fired boiler.

# **BEDROOM ONE**

14' 5" x 12' 1" (4.39m x 3.68m) A spacious double bedroom with high ceiling, ceiling rose, picture rail and a UPVC double glazed window to the side elevation overlooking Bude town and golf course. Radiator.

#### **BEDROOM TWO**

14' 3" x 8' 7" (4.34m x 2.62m) A spacious double bedroom with a high ceiling, ceiling rose, picture rail, UPVC double glazed window to the side elevation overlooking Bude town and golf course. Built in cupboard and radiator.

#### **BATHROOM**

8' 1" x 7' 1" (2.46m x 2.16m) Large shower enclosure with soak head shower, vanity unit with solid wooden worksurface with freestanding basin and mixer tap, push button low flush WC, radiator and two UPVC double glazed windows to the side elevation.

# **Second Floor**

Approx. 75.4 sq. metres (811.2 sq. feet)

Total area: approx. 75.4 sq. metres (811.2 sq. feet)

Colwills Plan produced using PlanUp.

01288 355828 E: bude@colwills.co.uk www.colwills.co.uk