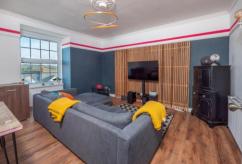

### LIVING ROOM

**14' 5" x 13' 4" (4.39m x 4.06m)** High ceiling, ceiling rose, picture rail, UPVC double glazed window to the side elevation overlooking Bude town and golf course. Television point and radiator.