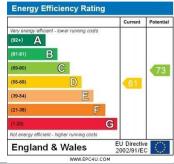

.

#### **BATHROOM**

8' 1" x 7' 1" (2.46m x 2.16m) Large shower enclosure with soak head shower, vanity unit with solid wooden worksurface with freestanding basin and mixer tap, push button low flush WC, radiator and two UPVC double glazed windows to the side elevation.

# **OUTSIDE**

Use of communal courtyard and outside store

### **COUNCIL TAX**

Band D

All mains services are connected

### **TENURE**

Remainder of a 999 year lease. 1/14 share of the freehold. Holiday letting prohibited. Pets permitted with permission. Maintenance charge £920 per annum.



# Flat 8, Erdiston Court, Summerleaze Crescent, Bude,

Cornwall, EX23 8HG

# **Second Floor**

Approx. 75.4 sq. metres (811.2 sq. feet)



Total area: approx. 75.4 sq. metres (811.2 sq. feet)

Colwills Plan produced using PlanUp.







01288 355828 E: bude@colwills.co.uk www.colwills.co.uk

32 Queen Street Bude, Cornwall EX23 8BB