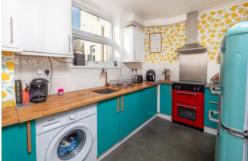

### **KITCHEN**

12' 00" x 7' 7" (3.66m x 2.31m) UPVC double glazed window to the side elevation overlooking the central courtyard.

The kitchen is finished with a range of wall and base units with fitted **SERVICES** square edge wooden work surface with undermounted sink, incut drainer, slate effect square edge worksurface and natural wooden top with feature resin pattern. Space for freestanding cooker, space for fridge freezer, space and plumbing for washing machine and gas fired boiler.