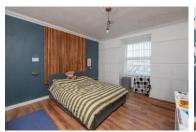

# **BEDROOM ONE**

14' 5" x 12' 1" (4.39m x 3.68m) A spacious double bedroom with high ceiling, ceiling rose, picture rail and a UPVC double glazed window to the side elevation overlooking Bude town and golf course. Radiator.