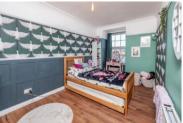

#### **BEDROOM TWO**

14' 3" x 8' 7" (4.34m x 2.62m) A spacious double bedroom with a high ceiling, ceiling rose, picture rail, UPVC double glazed window to the side elevation overlooking Bude town and golf course. Built in cupboard and radiator.