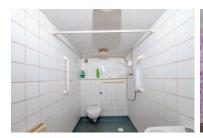

#### **WETROOM**

8' 2" x 4' 5" (2.49m x 1.35m) Fitted with a WC with enclosed cistern, electric shower, pedestal wash hand basin. Tiles to all walls.