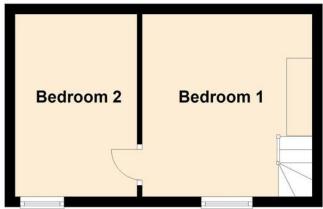

#### **BEDROOM ONE**

12' 1" x 8' 7" (3.68m x 2.62m) A double bedroom with exposed wide floor boards, window to the front elevation and door to Bed 2.

#### **BEDROOM TWO**

12' 00" x 7' 10" (3.66m x 2.39m) Window to the front elevation and exposed floor boards.

### First Floor Approx. 20.6 sq. metres (221.7 sq. feet)

Total area: approx. 49.2 sq. metres (529.1 sq. feet)

Colwills Plan produced using PlanUp.

32 Queen Street Bude, Cornwall **EX23 8BB**