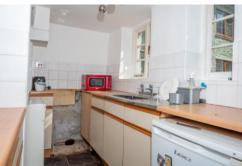

#### **KITCHEN**

9' 1" x 7' 0" (2.77m x 2.13m) A galley kitchen with base units and work surface over. Two windows to the rear elevation, overlooking the garden. Space and plumbing for washing machine and space for electric cooker.