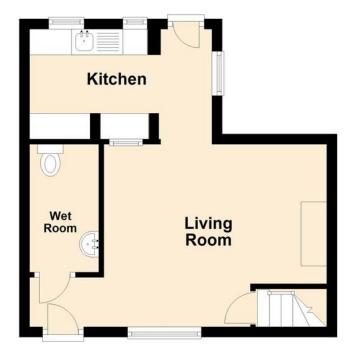

#### LIVING ROOM

**19' 00" x 11' 4" (5.79m x 3.45m)** Original slate flagstone floors and inglenook fireplace with bread oven. Window to the front elevation and opening to the kitchen.

#### **WETROOM**

8' 2" x 4' 5" (2.49m x 1.35m) Fitted with a WC with enclosed cistern, electric shower, pedestal wash hand basin. Tiles to all walls.

#### **KITCHEN**

9' 1" x 7' 0" (2.77m x 2.13m) A galley kitchen with base units and work surface over. Two windows to the rear elevation, overlooking the garden. Space and plumbing for washing machine and space for electric cooker.

### **Ground Floor**

Approx. 28.6 sq. metres (307.4 sq. feet)