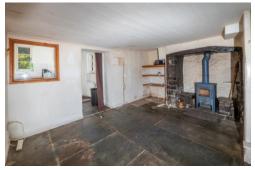

#### LIVING ROOM

**19' 00" x 11' 4" (5.79m x 3.45m)** Original slate flagstone floors and inglenook fireplace with bread oven. Window to the front elevation and opening to the kitchen.