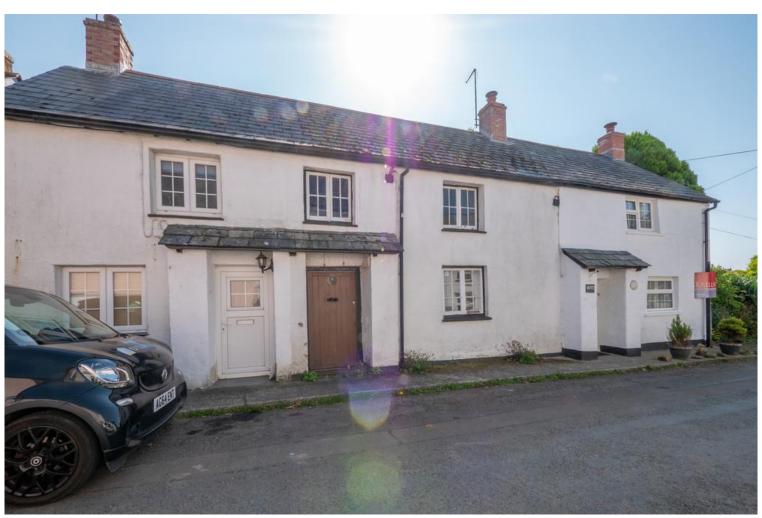

## Twisted Willow Cottage, West Street

Kilkhampton, Bude, Cornwall, EX23 9QW

Price £125,000

- A mid-terrace two bed cottage in the heart of Kilkhampton
- Original features, including slate floors, inglenook fireplace
- In need of modernisation
- Oil central heating and solar panels
- No onward chain

## Twisted Willow Cottage, West Street, Kilkhampton, Bude,

Cornwall, EX23 9QW

An opportunity to acquire a mid terrace cottage in the heart of kilkhampton in need of modernisation. The accommodation briefly comprises of living room with slate flooring and inglenook fireplace, galley kitchen, ground floor wet room and two double bedrooms.

#### **Directions**

From Bude head North on the A39 towards Bideford. Remain on this road for approximately five miles and you will reach the village of Kilkhampton. Drive through the village and take the left turning into West Street with the 'Spar' shop on the corner. Proceed along West Street and the property is located a short distance along on the left-hand side.