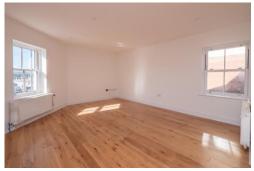

### OPEN PLAN KITCHEN LIVING DINING ROOM

16' 11" x 15' 7" (5.16m x 4.75m) A bright and spacious triple aspect room with double glazed sash style windows to three elevations, with views down Lansdown Road. Inset lighting, two radiators, engineered Oakwood, television point and fibre connection.

#### SECOND FLOOR BEDROOM ONE

15' 9" x 10' 1" (4.8m x 3.07m) A bright and spacious dual aspect double bedroom with wooden double glazed windows the front and rear elevations. Inset lighting, radiator and loft hatch access.