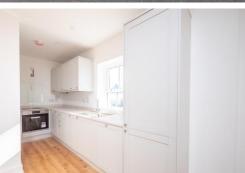

The kitchen is finished with a range of matching light grey wall and base units with fitted slimline square worksurface with matching up stand, inset stainless steel sink and drainer with mixer tap. Integrated electric oven, electric hob with extractor hood, integrated fridge freezer and dishwasher.