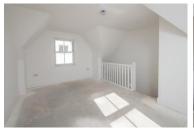

#### SECOND FLOOR BEDROOM ONE

15' 9" x 10' 1" (4.8m x 3.07m) A bright and spacious dual aspect double bedroom with wooden double glazed windows the front and rear elevations. Inset lighting, radiator and loft hatch access.