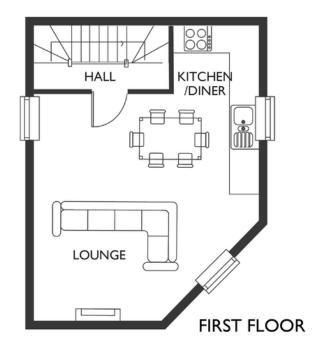

The property accommodation is over three floors and offers an entrance hall, first floor open plan kitchen/living/dining room with engineered oak wood flooring and integrated appliances. On the second floor is a spacious double bedroom with an ensuite bathroom.

#### FIRST FLOOR

Inset lighting, staircase ascending to the second floor and radiator. Oak door to:-

### OPEN PLAN KITCHEN LIVING DINING ROOM

16' 11" x 15' 7" (5.16m x 4.75m) A bright and spacious triple aspect room with double glazed sash style windows to three elevations, with views down Lansdown Road. Inset lighting, two radiators, engineered Oakwood, television point and fibre connection.

The kitchen is finished with a range of matching light grey wall and base units with fitted slimline square worksurface with matching up stand, inset stainless steel sink and drainer with mixer tap. Integrated electric oven, electric hob with extractor hood, integrated fridge freezer and dishwasher.