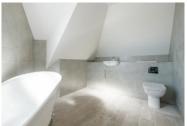

#### **ENSUITE**

9' 3" x 7' 11" (2.82m x 2.41m) Wooden obscure double glazed sash window to the side elevation, attractive tiled walls and tiled flooring. Cloth fitted bath with freestanding tap, wash hand basin and toilet bowl with concealed cistern.