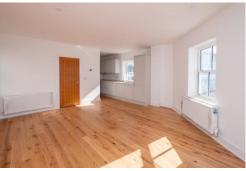

### OPEN PLAN KITCHEN LIVING DINING ROOM

16' 11" x 15' 7" (5.16m x 4.75m) A bright and spacious triple aspect room with double glazed sash style windows to three elevations, with views down Lansdown Road. Inset lighting, two radiators, engineered Oakwood, television point and fibre connection.

The kitchen is finished with a range of matching light grey wall and base units with fitted slimline square worksurface with matching up stand, inset stainless steel sink and drainer with mixer tap. Integrated electric oven, electric hob with extractor hood, integrated fridge freezer and dishwasher.