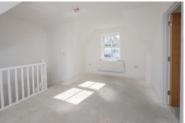

#### SECOND FLOOR BEDROOM ONE

15' 9" x 10' 1" (4.8m x 3.07m) A bright and spacious dual aspect double bedroom with wooden double glazed windows the front and rear elevations. Inset lighting, radiator and loft hatch access.