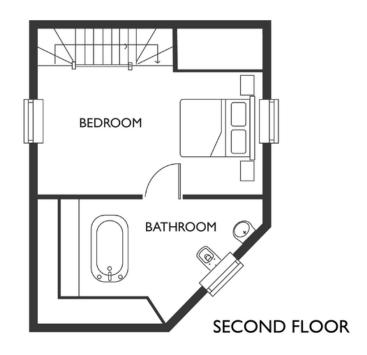

The property accommodation is over three floors and offers an entrance hall, first floor open plan kitchen/living/dining room with engineered oak wood flooring and integrated appliances. On the second floor is a spacious double bedroom with an ensuite bathroom.

#### SECOND FLOOR BEDROOM ONE

15' 9" x 10' 1" (4.8m x 3.07m) A bright and spacious dual aspect double bedroom with wooden double glazed windows the front and rear elevations. Inset lighting, radiator and loft hatch access.

#### **ENSUITE**

9' 3" x 7' 11" (2.82m x 2.41m) Wooden obscure double glazed sash window to the side elevation, attractive tiled walls and tiled flooring. Cloth fitted bath with freestanding tap, wash hand basin and toilet bowl with concealed cistern.