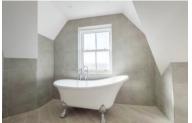

#### **ENSUITE**

9' 3" x 7' 11" (2.82m x 2.41m) Wooden obscure double glazed sash window to the side elevation, attractive tiled walls and tiled flooring. Cloth fitted bath with freestanding tap, wash hand basin and toilet bowl with concealed cistern.