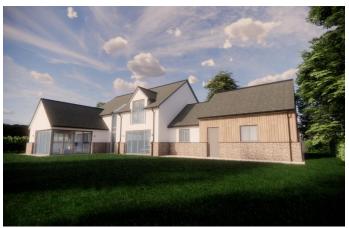

Plot B has open fields to the front and is very flat and has been levelled ready for building. Plot B - Slate House offers the perfect blend of open fields, tranquility and convenience.

There are 2 properties in this development phase - Plots A & B - adjacent to each other, offered by Derril Developments Limited.

Plot A is in build currently with planned completion in May 2025, so there is a great opportunity to view the site and talk to the developer and the builder.

Plot B is available for purchase now. The plot purchase price includes all services to the property boundary including -Electricity, Fresh and Foul Water, Fibre Broadband and Surface/Rainwater Management.