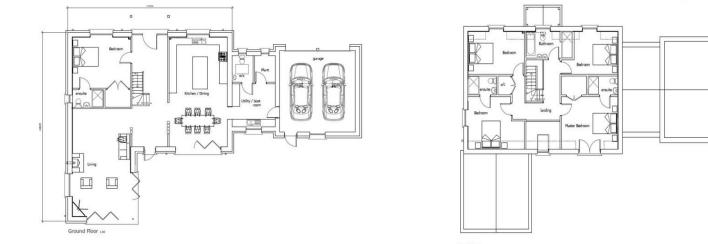

#### **PLANNING STATUS**

**FULL PLANNING APPROVAL** The full planning approval for Plot B – Slate House include - Generous entrance hall, large kitchen diner, spacious sitting room with feature corner glazing, ground floor fifth bedroom/study/media room with dressing room and en-suite. Off the kitchen there will be a separate utility room/boot toom, plant room and additional WC

On the first floor there will be four double bedrooms, two with ensuite and a family bathroom.

Externally there is a substantial plot with level gardens to the rear, parking for 6-7 cars and turning to the front and an attached double garage with pedestrian access into the utility room.

The double garage has space above for living space if required. **SERVICES** 

We are advised that ducting for electricity will be in place along with an actual foul sewerage connection and fresh water supply. Connection charges may apply- Full spec TBC.