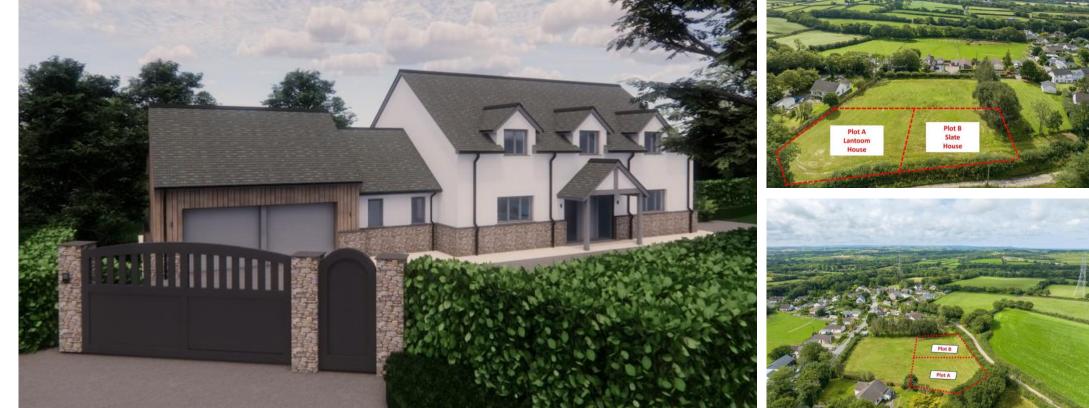

## Plot B, Slate House

Derril Nr. Pyworthy, Devon, EX22 6LW

- Building Plot with detailed planning approval
- Consent for a substantial family home.
- 4/5 Bedrooms, 4.5 bathrooms, large reception spaces
- 0.25-acre site with service provisions and ducting
- Close to Bude and Holsworthy

### Guide Price £195,000

A rare opportunity to acquire a 0.25-acre plot with full planning permission for a 5bedroomed house, in a quiet hamlet in North Devon, on the border of North Cornwall coastline! Nestled in the heart of picturesque North Devon, the village of Derril near Pyworthy, just 8 miles from the rugged North Cornish Coast and the vibrant town of Bude.

#### SUMMARY DESCRIPTION

A rare opportunity to acquire a 0.25-acre plot which has full planning permission for a 5-bedroomed house, in a quiet hamlet in North Devon, on the border of North Cornwall coastline! Nestled in the heart of the picturesque North Devon village of Derril near Pyworthy, just 8 miles from the rugged North Cornish Coast and the vibrant town of Bude.