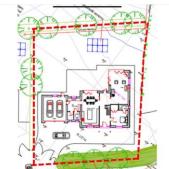

#### **PLANNING STATUS**

**FULL PLANNING APPROVAL** The full planning approval for Plot B – Slate House include - Generous entrance hall, large kitchen diner, spacious sitting room with feature corner glazing, ground floor fifth bedroom/study/media room with dressing room and en-suite. Off the kitchen there will be a separate utility room/boot toom, plant room and additional WC

On the first floor there will be four double bedrooms, two with ensuite and a family bathroom.

Externally there is a substantial plot with level gardens to the rear, parking for 6-7 cars and turning to the front and an attached double garage with pedestrian access into the utility room.