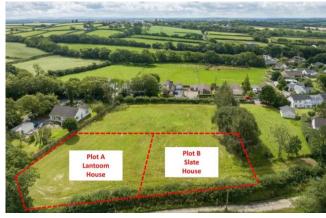

Plot B has open fields to the front and is very flat and has been levelled ready for building. Plot B - Slate House offers the perfect blend of open fields, tranquility and convenience.

There are 2 properties in this development phase - Plots A & B - adjacent to each other, offered by Derril Developments Limited.

Plot A is in build currently with planned completion in May 2025, so there is a great opportunity to view the site and talk to the developer and the builder.

Plot B is available for purchase now. The plot purchase price includes all services to the property boundary including -Electricity, Fresh and Foul Water, Fibre Broadband and Surface/Rainwater Management.

### Directions

From Bude head towards Holworthy on the A3072. After approximately 6 miles from Stratton take a right turning at Burnards House signposted Bridgerule. Remain on this road for approximately one mile and then turn left towards Derril and Pyworthy. Continue along this road for approximately half a mile and Plot B will be on the left hand side. (You'll notice plot A is already under construction). Plot B has full planning approval for the house depicted in the graphics, visuals and description shown. The detailed full planning approval can be viewed on the Torridge District Council Planning website under Planning Reference: 1/0728/2024/FUL.