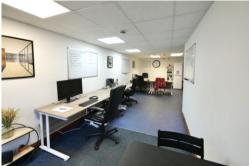

#### **MAIN RETAIL SPACE**

30' 04 (Max) " x 14' 04 (Max) Reducing to 8'08" (9.25m x 4.37m) Aluminium double glazed windows and door to the front elevation, with suspended ceilings. Kitchenette with matching wall and base units, work surface over with inset one and a half bowl stainless sink and side drainer. Door to under stairs storage cupboard, housing the electric meters.