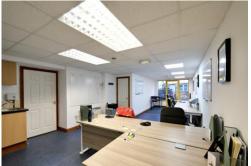

#### **MAIN RETAIL SPACE**

30' 04 (Max) " x 14' 04 (Max) Reducing to 8'08" (9.25m x 4.37m) Aluminium double glazed windows and door to the front elevation, with suspended ceilings. Kitchenette with matching wall and base units, work surface over with inset one and a half bowl stainless sink and side drainer. Door to under stairs storage cupboard, housing the electric meters.