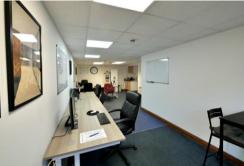

#### **MAIN RETAIL SPACE**

30' 04 (Max) " x 14' 04 (Max) Reducing to 8'08" (9.25m x 4.37m) Aluminium double glazed windows and door to the front elevation, with suspended ceilings. Kitchenette with matching wall and base units, work surface over with inset one and a half bowl stainless sink and side drainer. Door to under stairs storage cupboard, housing the electric meters.