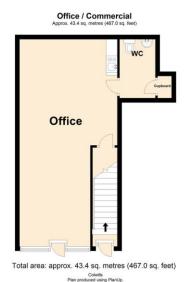

#### **MAIN RETAIL SPACE**

30' 04 (Max) " x 14' 04 (Max) Reducing to 8'08" (9.25m x 4.37m) Aluminium double glazed windows and door to the front elevation, with suspended ceilings. Kitchenette with matching wall and base units, work surface over with inset one and a half bowl stainless sink and side drainer. Door to under stairs storage cupboard, housing the electric meters.

Door to:

#### WC

8" 07" x 5' 03" (2.62m x 1.6m) Pedestal mounted WC, Pedestal mounted wash hand basin and heated towel rail.