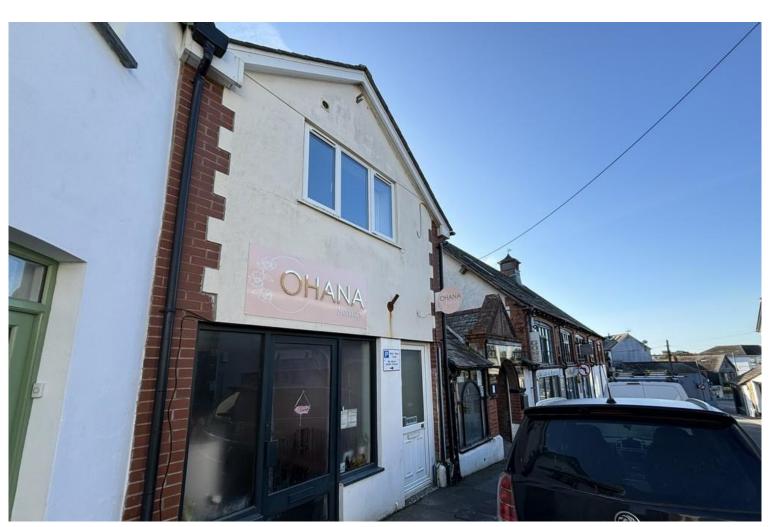

# 9 Belle Vue Lane

Bude, Cornwall, EX23 8BR

- Commercial shop/Office space
- Fantastic investment opportunity, currently generating £5,300 per annum.
- Located in the town centre
- Current tenant has three years remaining on their lease
- Shop/Office space, kitchenette, WC

# 9 Belle Vue Lane, Bude, Cornwall, EX23 8BR

A rare and exciting opportunity to acquire a freehold commercial property located in the centre of the town, on one of the most favourable retail locations.

The office was built in 2009 by a renowned local builder and has been let out since then, offering a retail/office space with good window frontage, office, kitchenette and WC. Currently let at £5,300 P/A with 3 years remaining.