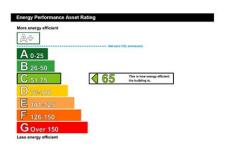

with matching wall and base units, work surface over with inset one and a half bowl stainless sink and side drainer. Door to under stairs storage cupboard, housing the electric meters.

Door to:

#### WC

8" 07" x 5' 03" (2.62m x 1.6m) Pedestal mounted WC, Pedestal mounted wash hand basin and heated towel rail.

#### **SERVICES**

Mains water and drainage, mains electricity

#### **TFNURF**

Leasehold, share of freehold.

## **BUSINESS RATES**

Rateable value for the commercial space £4,450 PA



### **Directions**

From our office on Queen Street, head down the road, then turn right into Belle Vue Avenue, until you reach the first set of crossroads. From there, take the first left on to Belle Vue Lane. The property is located approximately 60 meters down the road on your left hand side.