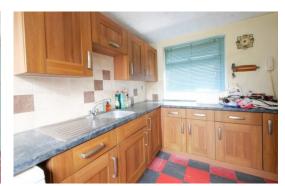

### **KITCHEN**

Dual aspect kitchen with windows to the side and rear. Fitted with a matching range of wood effect wall and base units with contrasting black work surface over, door leading to the rear garden.