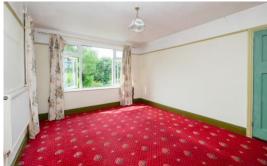

### **DINING ROOM**

10' 02" x 12' 11" (3.1m x 3.94m) A solid fuel Rayburn recessed in the fire place, with cupboard housing the hot water cylinder to one side. sliding door to pantry and window to the side elevation.