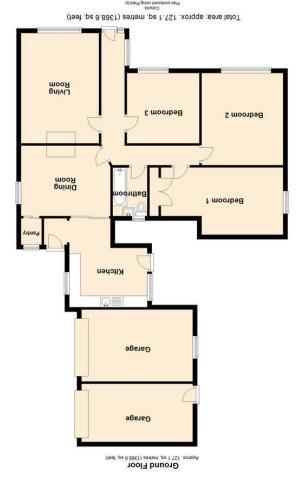

The accommodation offers an entrance hall, living room, dining room, kitchen, three bedrooms and a bathroom. Outside there are two garages, off road parking and generous gardens laid to lawn, with green house and outbuilding.

### **ENTRANCE HALL**

Entering the property via a UPVC double glazed door with side window to the front elevation, in to the inner hall with doors serving the following rooms.

#### LIVING ROOM

**16' 00" x 11' 03" (4.88m x 3.43m)** Double glazed window to the front elevation, overlooking the garden. Feature fireplace, picture rail and deep skirting boards.

### **DINING ROOM**

10' 02" x 12' 11" (3.1m x 3.94m) A solid fuel Rayburn recessed in the fire place, with cupboard housing the hot water cylinder to one side. sliding door to pantry and window to the side elevation.

### **KITCHEN**

Dual aspect kitchen with windows to the side and rear. Fitted with a matching range of wood effect wall and base units with contrasting black work surface over, door leading to the rear garden.

# **BEDROOM ONE**

18' 11 (Max) " x 9' 09 (Max)" (5.77m x 2.97m) UPVC double glazed window to the front elevation, with views of the garden. Built in wardrobe.

# **BEDROOM TWO**

13' 04" x 11' 10" (4.06m x 3.61m) UPVC double glazed window to the front elevation, enjoying views of the garden, countryside and coastline beyond.

# BEDROOM THREE

10'~06"~x~10'~00"~(3.2m~x~3.05m) UPVC double glazed window to the front elevation.

# **BATHROOM**

**6' 10" x 5' 11" (2.08m x 1.8m)** Fitted with a panel enclosed bath with mains fed shower over, pedestal wash hand basin and WC. Tiles to the floor and walls and obscured double glazed window to the rear elevation.

# GARAGE

16' 00" x 10' 05" (4.88m x 3.18m) Up and over electric door, light and power connected, and window to the rear.

# **GARAGE**

16' 00"  $\times$  8' 05" (4.88m  $\times$  2.57m) Up and over door with pedestrian door to the rear garden.