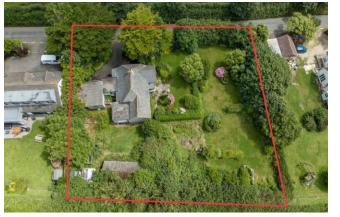

The bungalow itself is a charming period property that has served as an amazing family home for some 70 years, and with that is a mature and impressive garden. The property is in need of updating and modernisation, and it is also a strong possibility that the bungalow could be redeveloped completely into a new build home of high calibre design, or even multiple dwellings.

### **GARDEN**

The generous gardens and grounds enjoy outstanding coast and country views, with Trevose head visible some 30 plus miles away! The plot extends to nearly half an acre of mature gardens, trees and plants. There is off road parking for 3-4 vehicles, and a former chicken shed.