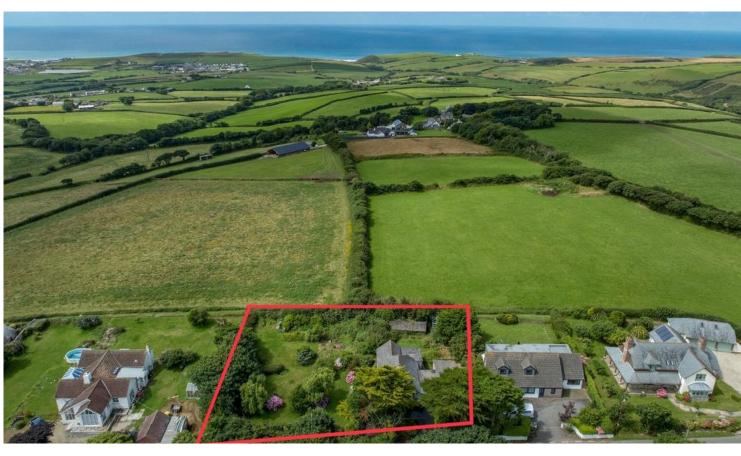

# Hillcrest,

Stibb, Bude, Cornwall, EX23 9HL

Price £550,000

Hillcrest is a spacious, detached bungalow which sits on a 0.5 acre plot, offering sea views and is located on Tiscott Hill, less than one mile from the picturesque village of Poughill, enjoying coastal and countryside views.

The bungalow itself is a charming period property that has served as an amazing family home for some 70 years, and with that is a mature and impressive garden. The property is in need of updating and modernisation, and it is also a strong possibility that the bungalow could be redeveloped completely into a new build home of high calibre design, or even multiple dwellings.

### **GARDEN**

The generous gardens and grounds enjoy outstanding coast and country views, with Trevose head visible some 30 plus miles away! The plot extends to nearly half an acre of mature gardens, trees and plants. There is off road parking for 3-4 vehicles, and a former chicken shed.

# Directions

From the centre of Bude proceed up through town via Belle Vue, passing down through Golf Course Road. Continue on this road heading up to the village of Poughill, until you pass through the village and reach the crossroads at the top of the hill. Turn left signposted Stibb and again continue along this road for approximately 0.75 miles, as you start to ascend the hill the property will be found on the left hand side.