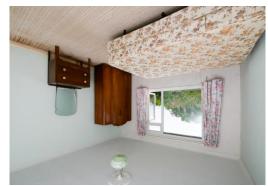

# **BEDROOM ONE**

18' 11 (Max) " x 9' 09 (Max)" (5.77m x 2.97m) UPVC double glazed window to the front elevation, with views of the garden. Built in wardrobe.

# **BEDROOM TWO**

13' 04" x 11' 10" (4.06m x 3.61m) UPVC double glazed window to the front elevation, enjoying views of the garden, countryside and coastline beyond.