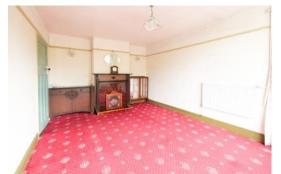

#### LIVING ROOM

**16' 00" x 11' 03" (4.88m x 3.43m)** Double glazed window to the front elevation, overlooking the garden. Feature fireplace, picture rail and deep skirting boards.