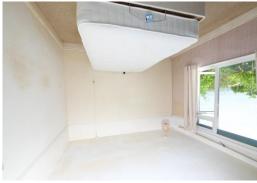

#### LIVING ROOM

**16' 00" x 11' 03" (4.88m x 3.43m)** Double glazed window to the front elevation, overlooking the garden. Feature fireplace, picture rail and deep skirting boards.