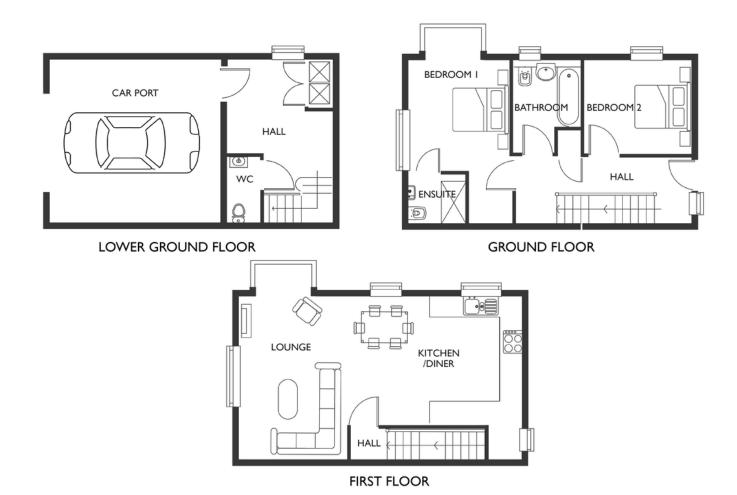

# 11 The Depot, Lansdown Road, Bude, Cornwall, EX23 8BN

11 The depot is a brand new semi detached town house with accommodation over three floors, situated in an extremely convenient location within the town centre of Bude the property is only a short walk from the shops, stores, facilities and supermarkets, whilst being within easy walking distance to Summerleaze's beach.

Internally the property offers an entrance hall, cloakroom, two first floor bedrooms with an ensuite to the principal bedroom and separate bathroom and on the second floor a triple aspect open plan living kitchen dining room with walk in bay window offering pleasant views over towards Efford Down, Lynstone Road and Bude town.

Outside there is an allocated parking space for one vehicle under the car port and an enclosed garden to the rear.

#### **ENTRANCE HALL**

15' 5" x 9' 9" (4.7m x 2.97m) Entering via a double glazed composite door to the entrance hall with a UPVC double glazed window to side elevation. Stairs ascending to the first floor, inset lighting, wall mounted consumer unit and radiator. Door to cupboard housing the gas fired boiler and space and plumbing for washing machine. Door to:-

#### CLOAKROOM

7' 9" x 3' 1" (2.36m x 0.94m) Inset lighting, pedestal wash hand basin, toilet bowl with concealed cistern and tiled flooring.

#### FIRST FLOOR

UPVC double glazed window and door to the rear elevation leading out the garden. Stairs ascending to the second floor, inset lighting, built in cupboard and radiator.

#### BEDROOM ONE

15'2 max' 10'9 min" x 10' 4" (4.83m x 3.15m) A bright and spacious dual aspect double bedroom with a high-level UPVC double glazed window to the front elevation and UPVC double glazed walk in bay window to the side. Television point and radiator.

#### **ENSUITE**

6' 3" x 4' 6" (1.91m x 1.37m) Double shower enclosure with mains fed soak head shower, wash hand basin, toilet bowl with concealed cistern, attractive wall tiling to the wet areas and tiled flooring.

## BEDROOM TWO

9' 8" x 8' 7" (2.95m x 2.62m) UPVC double glazed window to the side elevation and radiator.

#### BATHROOM

8' 7" x 6' 5" (2.62m x 1.96m) UPVC obscure double glazed window to the

side elevation. Panelled enclosed bath with mains fed soak head shower and glass shower screen, wash hand basin, toilet bowl with soft close toilet seat and concealed cistern, attractive wall and floor tiling.

### SECOND FLOOR

Door leading to:-

#### OPEN PLAN LIVING KITCHEN DINING ROOM

27' 4" x 15'2 max' 11'11 min" (8.33m x 4.85m) A bright and spacious triple aspect room with UPVC double glazed windows to three elevations with a walk in bay window, offering pleasant views over towards Efford Down, Lynstone Road and Bude town. Inset spotlights, loft hatch access, two radiators, television and telephone point.

The kitchen is finished with a range of matching grey wall and base units with fitted square edge work surface and matching upstand, integrated appliances comprises of electric oven, hob with extractor hood, fridge and freezer and dishwasher.

### OUTSIDE

To the rear of the property the garden is enclosed and laid to lawn. There is off road parking under the car port for one vehicle.