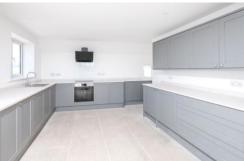

The kitchen is finished with a range of matching grey wall and base units with fitted square edge work surface and matching upstand, integrated appliances comprises of electric oven, hob with extractor hood, fridge and freezer and dishwasher.