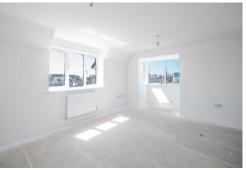

#### OPEN PLAN LIVING KITCHEN DINING ROOM

27' 4" x 15'2 max' 11'11 min" (8.33m x 4.85m) A bright and spacious triple aspect room with UPVC double glazed windows to three elevations with a walk in bay window, offering pleasant views over towards Efford Down, Lynstone Road and Bude town. Inset spotlights, loft hatch access, two radiators, television and telephone point.