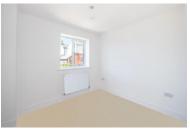

## BEDROOM TWO

9' 8" x 8' 7" (2.95m x 2.62m) UPVC double glazed window to the side elevation and radiator.