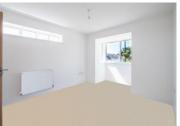

#### BEDROOM ONE

15'2 max' 10'9 min" x 10' 4" (4.83m x 3.15m) A bright and spacious dual aspect double bedroom with a high-level UPVC double glazed window to the front elevation and UPVC double glazed walk in bay window to the side. Television point and radiator.