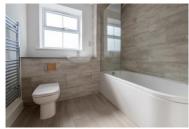

#### BATHROOM

8' 7" x 6' 5" (2.62m x 1.96m) UPVC obscure double glazed window to the

side elevation. Panelled enclosed bath with mains fed soak head shower and glass shower screen, wash hand basin, toilet bowl with soft close toilet seat and concealed cistern, attractive wall and floor tiling.

#### AGENTS NOTE

Please note the bathroom pictures are from another plot on the development and are only a guide for the sanitary ware and tiles finishes.