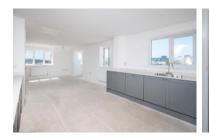

#### OPEN PLAN LIVING KITCHEN DINING ROOM

27' 4" x 15'2 max' 11'11 min" (8.33m x 4.85m) A bright and spacious triple aspect room with UPVC double glazed windows to three elevations with a walk in bay window, offering pleasant views over towards Efford Down, Lynstone Road and Bude town. Inset spotlights, loft hatch access, two radiators, television and telephone point.

The kitchen is finished with a range of matching grey wall and base units with fitted square edge work surface and matching upstand, integrated appliances comprises of electric oven, hob with extractor hood, fridge and freezer and dishwasher.