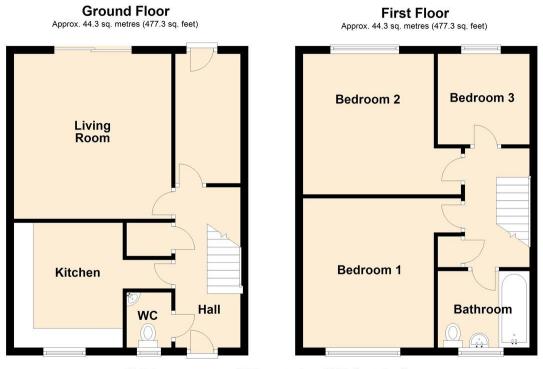

#### ENTRANCE HALL

Entering the property via a UPVC double glazed door in to the entrance hall with doors serving the following rooms.

#### **KITCHEN**

10' 07" x 10' 02" (3.23m x 3.1m) Fitted with a range of matching wall and base units with work surface over, inset stainless steel sink with side drainer. Space and plumbing for washing machine and tumble dryer, space for electric oven with extractor over. UPVC double glazed window to the front elevation.

#### LIVING ROOM

14'00" x 13'04" (4.27m x 4.06m) A light living room with UPVC patio doors to the rear garden.

#### UTILITY ROOM

**11'08" x 5'06" (3.56m x 1.68m)** UPVC double glazed door to the rear garden. fitted with matching wall and base units with work surface over. Space for fridge freezer.

#### **BEDROOM ONE**

12'10" x 11'01" (3.91m x 3.38m) A double bedroom with UPVC double glazed window to the front elevation, wall mounted radiator.

#### **BEDROOM TWO**

11'11" x 11'01" (3.63m x 3.38m) Another double bedroom, with UPVC double glazed window to the rear elevation.

#### **BEDROOM THREE**

7' 11" x 7' 08" (2.41m x 2.34m) UPVC double glazed window to the rear elevation.

#### FAMILY BATHROOM

**7' 11" x 5' 04" (2.41m x 1.63m)** Pedestal wash hand basin, WC and panel enclosed bath. UPVC double glazed window to the front elevation.

## 88 Berries Avenue, Bude, Cornwall, EX23 8QP

Total area: approx. 88.7 sq. metres (954.6 sq. feet) Colwills Plan produced using PlanUp.

%epcGraph\_c\_1\_216%