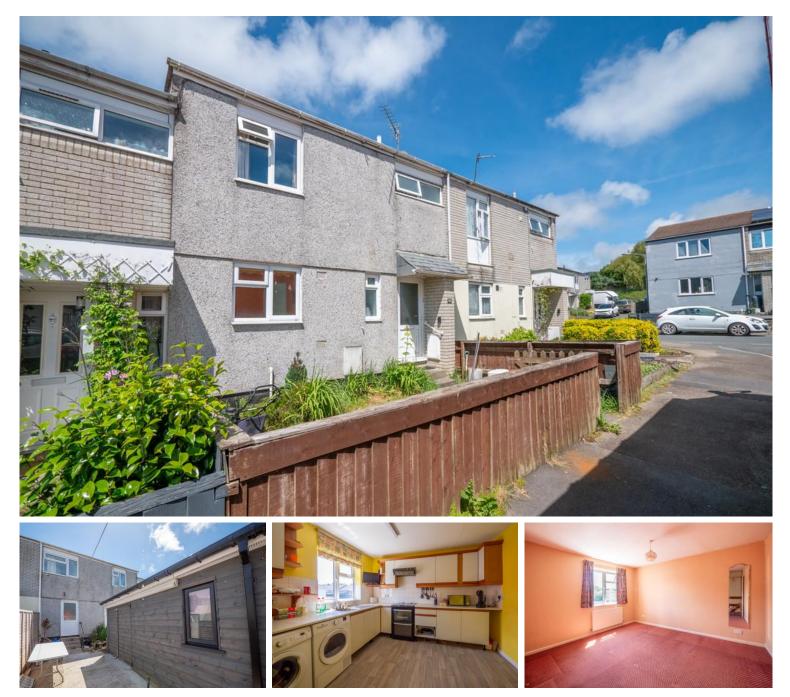

## 88 Berries Avenue

Bude, Cornwall, EX23 8QP

- Three bed mid terrace family home
- Close to Bude town centre, beaches and schools
- Living room, kitchen, utility room, 3 bedrooms and family bathroom
- Useful workshop/garden room
- No onward chain

### 88 Berries Avenue, Bude, Cornwall, EX23 8QP

88 Berries Ave is a mid terrace three bed house on the outskirts of Bude centre and within a short walk to the beaches and schools.

The accommodation comprises of, Living room, Kitchen, ground floor WC and utility room. Upstairs there are three bedrooms and a family bathroom.

Outside there are low maintenance lawns to the front and a large workshop to the rear.

#### OUTSIDE

The front garden is laid to lawn, with steps leading to the front door. Steps lead out of the utility room door to a hard standing rear garden with workshop.