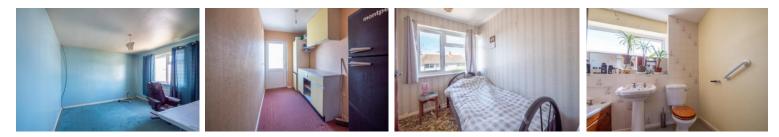

#### **BEDROOM ONE**

12'10" x 11'01" (3.91m x 3.38m) A double bedroom with UPVC double glazed window to the front elevation, wall mounted radiator.

#### **BEDROOM TWO**

11'11" x 11'01" (3.63m x 3.38m) Another double bedroom, with UPVC double glazed window to the rear elevation.

#### **BEDROOM THREE**

7' 11" x 7' 08" (2.41m x 2.34m) UPVC double glazed window to the rear elevation.

#### FAMILY BATHROOM

**7' 11" x 5' 04" (2.41m x 1.63m)** Pedestal wash hand basin, WC and panel enclosed bath. UPVC double glazed window to the front elevation.