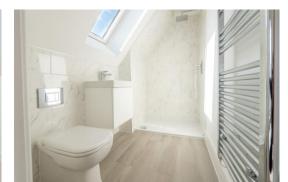

#### **BATHROOM**

7' 7" x 6' 10" (2.31m x 2.08m) UPVC obscure double glazed window to the rear elevation. Panelled closed bath with mains fed soak head shower and glass shower screen, wash hand basin, toilet bowl with soft close toilet seat and concealed cistern, attractive wall and floor tiling and chrome heated towel rail.

#### **AGENTS NOTE**

Please note the internal pictures are from 22 Burn View which is an identical house type.