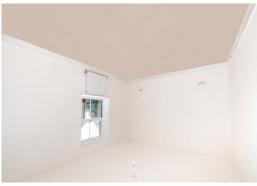

#### **BEDROOM ONE**

20' 8" x 12' 4" (6.3m x 3.76m) A bright and spacious dual aspect principal bedroom with UPVC double glazed french doors to the

front and rear elevations with Juliet style balconies. Feature part vaulted ceilings, fitted cupboard, television point and radiator. Door to:-

#### **AGENTS NOTE**

Please note the internal pictures are from 22 Burn View which is an identical house type.