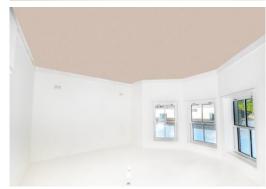

#### BEDROOM TWO

14' 4" x 13'3 max' 9'9 min" (4.37m x 4.19m) A bright and spacious bedroom with bay window to the front elevation with three wooden double glazed sash style windows offering views over Bude golf course. Radiator.

#### **AGENTS NOTE**

Please note the internal pictures are from 22 Burn View which is an identical house type.