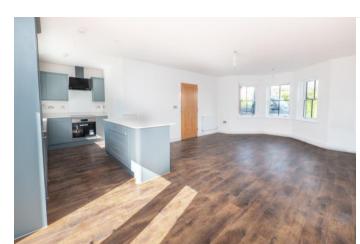

#### **OPEN PLAN KITCHEN LIVING DINING ROOM**

21'3 max' 14'5 min" x 20'5 max' 6'10 min" (6.76m x 6.25m)

A bright and spacious dual aspect multizone room with bay window to the front elevation with three wooden double glazed sash style windows, UPVC double glazed window and door to the rear overlooking and leading out to the garden. High level television point, double socket and two radiators.

The kitchen is finished with range of matching wall and base units with Quartz granite work surface with breakfast bar seating, matching upstand and incut drainer, under mounted porcelain sink and mixer tap. Integrated appliances comprise electric oven, inset hob with extractor hood, fridge freezer, dishwasher washing machine.