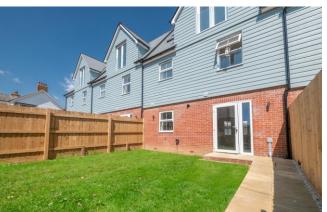

Outside there is an enclosed garden to the rear with a patio seating area and allocated off road parking.

#### **OUTSIDE**

To the rear of the property the garden is enclosed with a patio seating area and pedestrian gate to the rear.