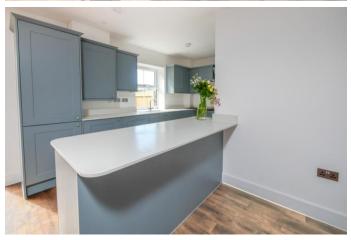

The kitchen is finished with range of matching wall and base units with Quartz granite work surface with breakfast bar seating, matching upstand and incut drainer, under mounted porcelain sink and mixer tap. Integrated appliances comprise electric oven, inset hob with extractor hood, fridge freezer, dishwasher washing machine.