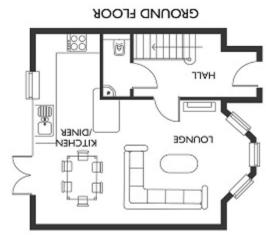

Internally the property offers an entrance hall, cloakroom, dual aspect open plan kitchen living dining room with a bay window, Quartz granite worksurfaces and integrated appliances. On the first floor there are two double bedrooms and a family bathroom, whilst on the second floor is the principal bedroom and ensuite shower room.

#### **ENTRANCE HALL**

Entering via a double glazed composite door to the entrance hall with stairs, ascending to the first floor, wall mounted consumer unit and radiator. Doors serve the following rooms:-

#### **CLOAKROOM**

**6' 4" x 2' 11" (1.93m x 0.89m)** Inset lighting, corner wall mounted wash basin, toilet bowl with soft close toilet seat and concealed cistern and a chrome wall mounted heated towel rail.

#### **OPEN PLAN KITCHEN LIVING DINING ROOM**

21'3 max' 14'5 min" x 20'5 max' 6'10 min" (6.76m x 6.25m)

A bright and spacious dual aspect multizone room with bay window to the front elevation with three wooden double glazed sash style windows, UPVC double glazed window and door to the rear overlooking and leading out to the garden. High level television point, double socket and two radiators.

The kitchen is finished with range of matching wall and base units with Quartz granite work surface with breakfast bar seating, matching upstand and incut drainer, under mounted porcelain sink and mixer tap. Integrated appliances comprise electric oven, inset hob with extractor hood, fridge freezer, dishwasher washing machine.