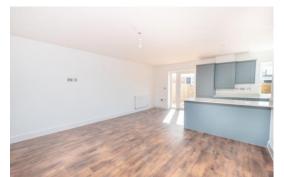

#### **OPEN PLAN KITCHEN LIVING DINING ROOM**

21'3 max' 14'5 min" x 20'5 max' 6'10 min" (6.76m x 6.25m)

A bright and spacious dual aspect multizone room with bay window to the front elevation with three wooden double glazed sash style windows, UPVC double glazed window and door to the rear overlooking and leading out to the garden. High level television point, double socket and two radiators.

The kitchen is finished with range of matching wall and base units with Quartz granite work surface with breakfast bar seating, matching upstand and incut drainer, under mounted porcelain sink and mixer tap. Integrated appliances comprise electric oven, inset hob with extractor hood, fridge freezer, dishwasher washing machine.