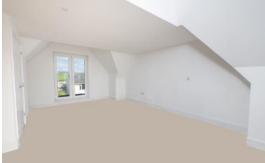

#### **BEDROOM ONE**

20' 8" x 12' 4" (6.3m x 3.76m) A bright and spacious dual aspect principal bedroom with UPVC double glazed french doors to the

front and rear elevations with Juliet style balconies. Feature part vaulted ceilings, fitted cupboard, television point and radiator. Door to:-