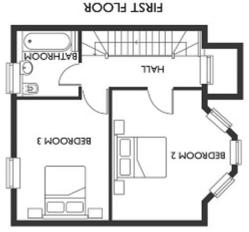

#### **FIRST FLOOR**

First floor wooden double glazed sash style window to the front elevation overlooking the golf course and stairs ascending to the second floor. Doors serve the following rooms:-

#### BEDROOM TWO

14' 4" x 13'3 max' 9'9 min" (4.37m x 4.19m) A bright and spacious bedroom with bay window to the front elevation with three wooden double glazed sash style windows offering views over Bude golf course. Radiator.

#### **BEDROOM THREE**

13' 4" x 10' 5" (4.06m x 3.18m) A bright and spacious double bedroom with UPVC double glazed window to the rear elevation overlooking the garden. Radiator.

#### **BATHROOM**

7' 7" x 6' 10" (2.31m x 2.08m) UPVC obscure double glazed window to the rear elevation. Panelled closed bath with mains fed soak head shower and glass shower screen, wash hand basin, toilet bowl with soft close toilet seat and concealed cistern, attractive wall and floor tiling and chrome heated towel rail.