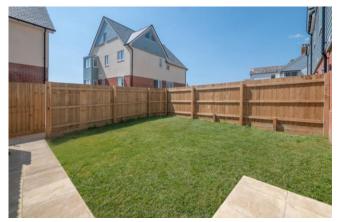

Outside there is an enclosed garden to the rear with a patio seating area and allocated off road parking.

#### **OUTSIDE**

To the rear of the property the garden is enclosed with a patio seating area and pedestrian gate to the rear.