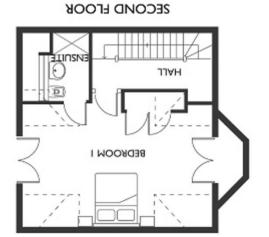

### SECOND FLOOR

Door to storage cupboard with pressurised hot water cylinder and door to:-

#### **BEDROOM ONE**

20' 8" x 12' 4" (6.3m x 3.76m) A bright and spacious dual aspect principal bedroom with UPVC double glazed french doors to the

front and rear elevations with Juliet style balconies. Feature part vaulted ceilings, fitted cupboard, television point and radiator. Door to:-

#### **ENSUITE**

7' 7" x 4' 10" (2.31m x 1.47m) Shower enclosure with mains fed soak head shower, wall hung vanity unit with basin, toilet bowl with soft close toilet seat and concealed cistern. Attractive wall and floor tiling and chrome wall mounted heated towel rail.