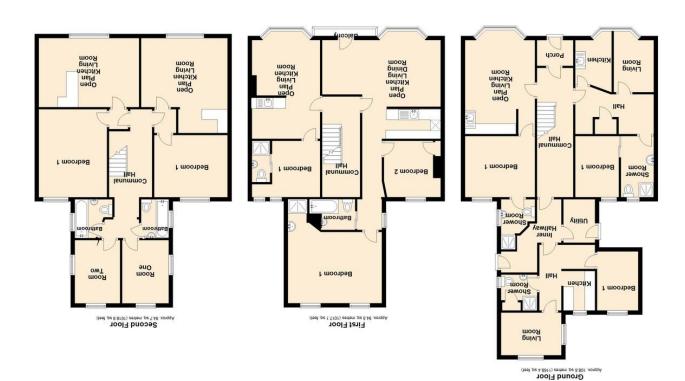

The property is laid out over three floors plus a basement and comprises 3x one bedroom ground floor flats, 1x first floor two bedroom flat and 1x bedroom flat and 2x one bedroom second floor flats.

Outside there is an easy maintenance garden to the front and to the rear extensive off road parking and door to useful basement storage.

#### **COMMUNAL PORCH**

Entering via a UPVC double glazed door to the communal porch with wooden glazed door leading to:-

Staircase ascending to the first floor and private entrance doors lead to flats one, two and three. Door to a utility room and a rear door leading out to the parking area.

#### **FLAT ONE**

A ground floor a partment with an open plan kitchen living room with walk in bay window with views over Bude golf course, one bedroom and a shower

Electrical Installation Condition Report (EICR) 16.01.2024 EPC rating - E (45)

#### **FLAT TWO**

A ground floor a partment with kitchen, living room views over Bude golf course, one bedroom and a shower room.

Electrical Installation Condition Report (EICR) 16.01.2024

EPC rating - E (44)

#### **FLAT THREE**

A ground floor flat at the rear of the building with a living room, kitchen, one bedroom and a shower room.

Electrical Installation Condition Report (EICR) 16.01.2024

EPC rating - E (39)

## **COMMUNAL FIRST FLOOR LANDING**

Staircase as cending to the second floor and private entrance doors to flats four and five.

## **FLAT FOUR**

A first floor a partment, the largest within the building with an open plan kitchen living dining room with a walkin bay window and UPVC double glazed door leading out to a balcony, all offering pleasant views across Bude golf course and down to Crooklets. Two double bedrooms and a bathroom.

## **FLAT FIVE**

A first floor flat with an open plan kitchen living room with bay window to the front elevation enjoying views across Bude golf course and down to Crooklets, one bedroom and shower room.

## COMMUNAL SECOND FLOOR LANDING

Private entrance doors to flats six and seven and two useful storage rooms.

A second flat with an open plan kitchen living room enjoying views across Bude golf course, one bedroom and separate bathroom down the hall. Electrical Installation Condition Report (EICR) 16.01.2024 EPC rating - D (63)

## **FLAT SEVEN**

A second flat with an open plan kitchen living room enjoying views across Bude golf course, one bedroom and separate bathroom down the hall. Electrical Installation Condition Report (EICR) 16.01.2024 EPC rating - D (64)