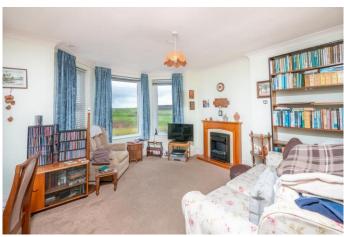

## **FLAT FOUR**

A first floor a partment, the largest within the building with an open plan kitchen living dining room with a walkin bay window and UPVC double glazed door leading out to a balcony, all offering pleasant views across Bude golf course and down to Crooklets. Two double bedrooms and a bathroom.

## **FLAT FIVE**

A first floor flat with an open plan kitchen living room with bay window to the front elevation enjoying views across Bude golf course and down to Crooklets, one bedroom and shower room.