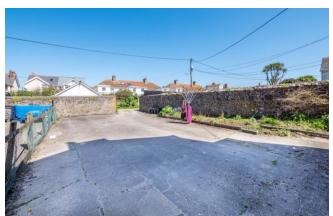

The property is laid out over three floors plus a basement and comprises 3x one bedroom ground floor flats, 1x first floor two bedroom flat and 1x bedroom flat and 2x one bedroom second floor flats.

Outside there is an easy maintenance garden to the front and to the rear extensive off road parking and door to useful basement storage.

To the front there is a low stone wall with wooden pedestrian gate and path leading to the front door with the garden laid to gravel for ease of maintenance. To the rear there is extensive off road parking and wooden door to the useful basement storage.