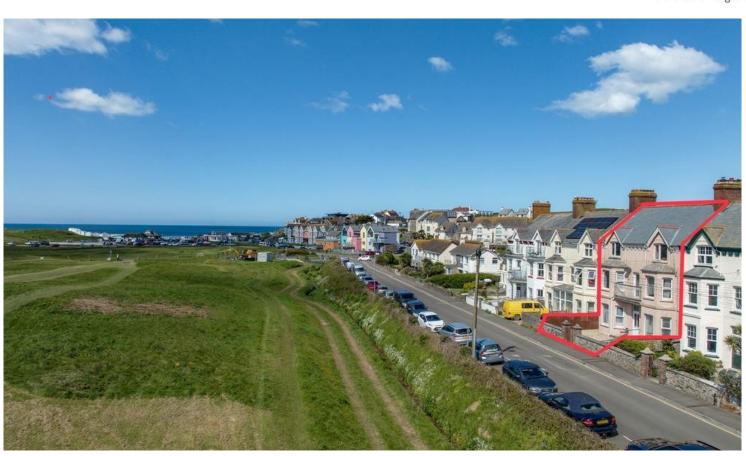

# 33 Downs View

Bude, Cornwall, EX23 8RG

- INVESTMENT OPPORTUNITY
- Highly sought after location within 350 yards from Crooklets beach
- 3x one bedroom ground floor flats
- 1x first floor two bedroom flat and 1x bedroom flat
- 2x one bedroom second floor flats

## 33 Downs View

Bude, Cornwall, EX23 8RG

Price £550,000

INVESTMENT OPPORTUNITY: An exciting investment opportunity to acquire the freehold interest in this large mid terrace Edwardian property situated in arguably one of Bude's most sought after roads, being within walking distance of Crooklets beach, the Town centre and local amenities.