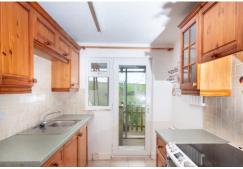

#### **KITCHEN**

9' 10" x 7' 01" (3m x 2.16m) A light galley style kitchen with UPVC window and door to the rear elevation with views across the valley. Fitted with a range of wooden wall and base units, with work surface over, Inset stainless sink with side drainer, space for freestanding oven and fridge freezer, space and plumbing for washing machine.