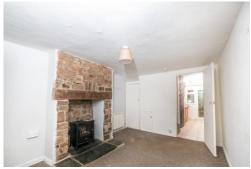

#### LIVING ROOM

13' 10" x 10' 02 (reducing to 9'05)" (4.22m x 3.1m) Entering the property via a wooden half glazed door into the living room. With feature stone fire place and slate hearth, door to under stairs cupboard, wall mounted electric heater and door to;