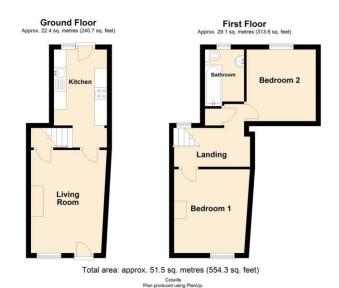

#### LIVING ROOM

13' 10" x 10' 02 (reducing to 9'05)" (4.22m x 3.1m) Entering the property via a wooden half glazed door into the living room. With feature stone fire place and slate hearth, door to under stairs cupboard, wall mounted electric heater and door to;

#### INNER HALL

Stairs ascend to the first floor and step in to the kitchen.

#### **KITCHEN**

9' 10" x 7' 01" (3m x 2.16m) A light galley style kitchen with UPVC window and door to the rear elevation with views across the valley. Fitted with a range of wooden wall and base units, with work surface over, Inset stainless sink with side drainer, space for freestanding oven and fridge freezer, space and plumbing for washing machine.

#### LANDING

Airing cupboard housing the immersion heater, and doors serve the following rooms.

# **BEDROOM ONE**

11' 03"  $\times$  9' 10" (3.43m  $\times$  3m) A spacious double bedroom with sash window and secondary glazing to the front elevation, electric heating and power points.

#### BEDROOM TWO

9' 08" x 9' 04" (2.95m x 2.84m) UPVC double glazed window to the rear elevation, over looking the garden and valley views beyond, electric heating and power points.

# **BATHROOM**

7' 00" x 5' 03" (2.13m x 1.6m) Fitted with a panel enclosed bath with shower over, pedestal wash hand basin and WC, electric towel rail. UPVC double glazed window to the rear elevation.

#### **OUTSIDE**

The gardens are split into three terraces, with a separate patio area, decked seating area and views of the valley from each.