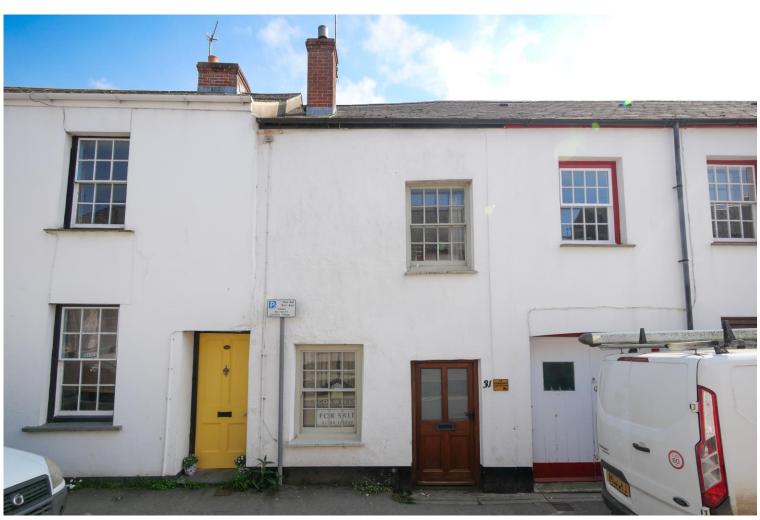

# 31 Fore Street

Hartland, Bideford, Devon, EX39 6BE

- Charming 2 double bedroom character cottage
- Galley kitchen including electric oven and hob
- Split level decked garden with stunning views
- Bathroom with electric shower over bath
- Available with no onward chain

# 31 Fore Street, Hartland, Bideford, Devon, EX39 6BE

This charming 2 double bedroom, mid terrace, period cottage is situated in the centre of Hartland village, with its local shopping amenities, schools and pubs. Opening into a quaint living/dining room with large feature fireplace and electric Dimplex heater, fitted kitchen to the rear including electric oven and hob. Split level terrace with two wooden decked areas taking in views to the valley behind and open countryside. Upstairs are 2 double bedrooms and a bathroom.