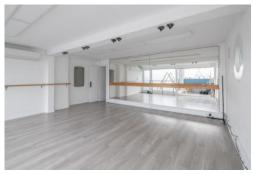

### Retail Area

18'3 x 16'8 Entering via a double glazed door with a large double glazed window to the front elevation, further single glazed window to the front and side elevation, wood laminate flooring and wall mounted air conditioner/heating unit