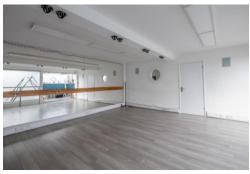

# Staff/Store Room

Steps down, wood laminate flooring, LED light fitting and power sockets.

# Lobby

Wood laminate flooring and arch opening into