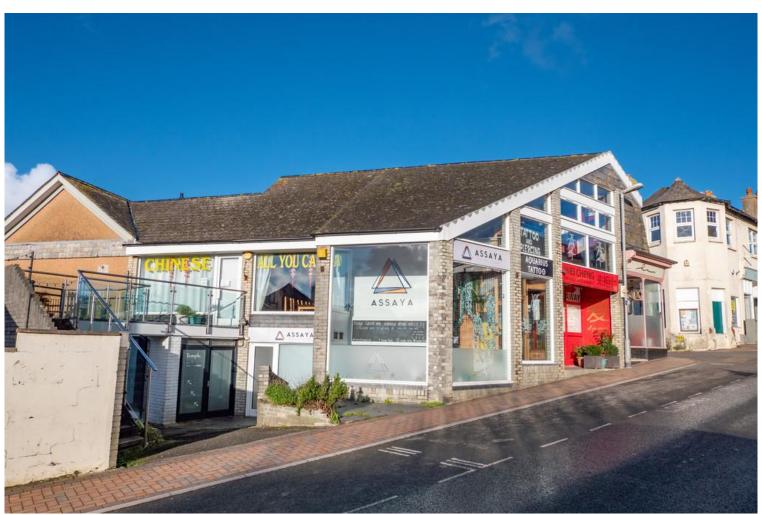

# 5 Belle Vue

Bude, Cornwall, EX23 8JL

£7,500 pa

- Prime retail opportunity in this thriving all year coastal resort
- Large window display frontage
- Retail area, staff/store room, WC facilities
- No ingoing premium charged
- Available April

# 5 Belle Vue, Bude, Cornwall, EX23 8JL

Leasehold premise situated on the one way system through the busy thriving coastal resort of Bude and therefore in a prime trading location, lending itself to a variety of retail purposes. Bude lies on the North Cornish coastline and offers