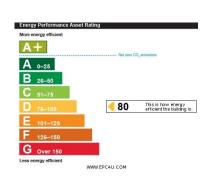

and side elevation, wood laminate flooring and wall mounted air conditioner/heating unit

# Staff/Store Room

Steps down, wood laminate flooring, LED light fitting and power sockets.

# Lobby

Wood laminate flooring and arch opening into

# **Toilet**

**6'5 x 5'9** Tiled flooring, WC, pedestal wash hand basin with electric water heater over.

## **Services**

Mains water, mains drainage and mains electricity.

### **Tenure**

Leasehold. New lease to be agreed with the prospective tenant and landlord, no ingoing premium and landlord's legal fees are to be covered by the ingoing tenant.

# Staff/ Store Room

Total area: approx. 49.5 sq. metres (533.0 sq. feet)

### **AGENTS NOTE**

The ingoing tenant will make a contribution to the landlords solicitor to draft a new lease.

Capped at £750