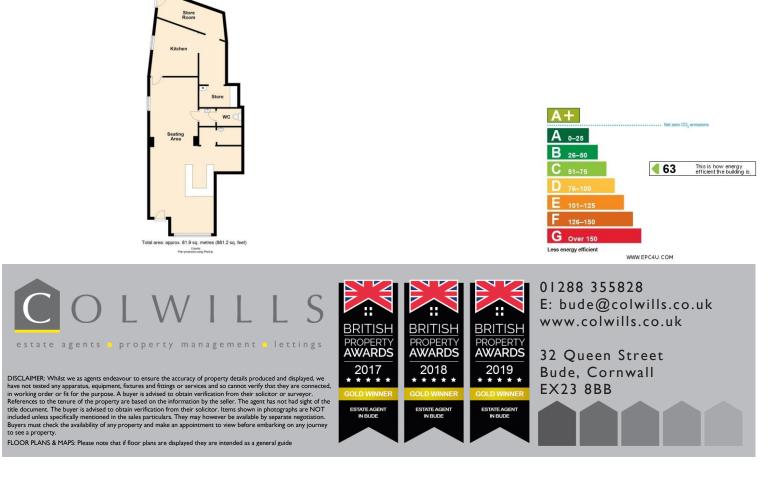

#### SEATING AREA

**35' 4 (Max)" x 14' 5 (Max) 10'09 Min" (10.77m x 4.39m)** Entering via a double glazed door to the seating area with a glazed window to the front elevation, plus double glazed window to the side, with seating for up to 30 covers. Integrated speakers in the ceiling, Fujitsu air con unit, half height natural wood slat walls, Bar area with solid wooden top and inset lighting, sink, industrial look shelving, storage cupboard housing the electrics and a wall mounted wash hand basin.

#### WC

**9' 3" x 3' 6" (2.82m x 1.07m)** Fully tiled walls with metro style wall tiling, vanity cupboard with an inset basin and toilet bowl with concealed cistern.

#### **KITCHEN**

The kitchen is fitted with an extensive range of commercial appliances to include, cookers, extractors and sinks. Non slip floor and UPVC Double glazed window to the side elevation.

#### **STORE**

Work surface, shelving, space and plumbing for washing machine.

Ground Floor

#### **REAR STORE**

Work surface, shelving, space and plumbing for washing machine.