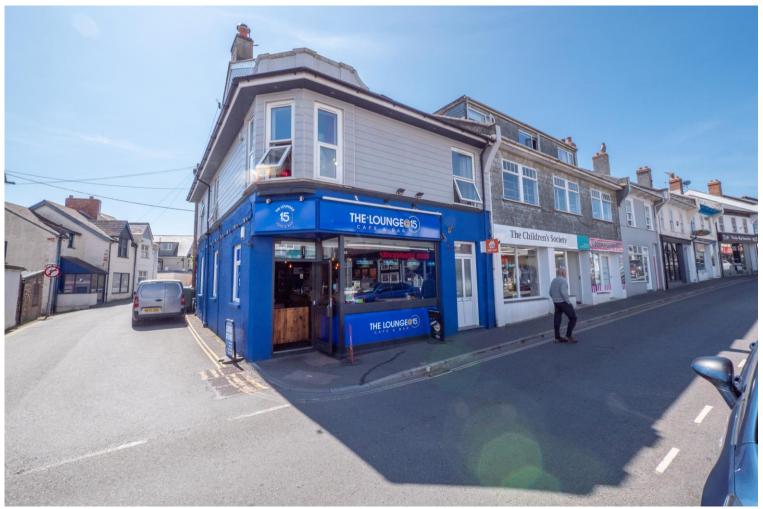

## The Lounge, 15 Queen Street

### Bude, Cornwall, EX23 8AY

- Exciting opportunity to take over existing Bistro/Restaurant business
- Centrally located in prominent premises
- Seating area with 30 covers and equipped kitchen
- 'Turn key' business
- Ready for the Summer

## The Lounge , 15 Queen Street, Bude, Cornwall, EX23 8AY

The Lounge at 15 is a Bistro/Restaurant with 30 covers which is prominently situated on the one way system through the busy thriving coastal resort of Bude; one of the most favourable retail locations in the town. A great 'turn key' business suitable for either the experienced caterer or someone new to the industry.