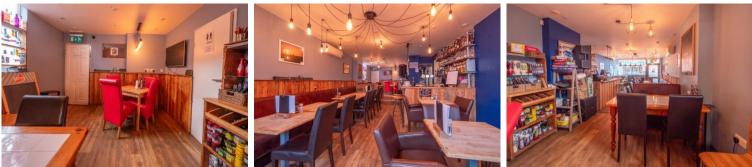

#### SEATING AREA

**35' 4 (Max)" x 14' 5 (Max) 10'09 Min" (10.77m x 4.39m)** Entering via a double glazed door to the seating area with a glazed window to the front elevation, plus double glazed window to the side, with seating for up to 30 covers. Integrated speakers in the ceiling, Fujitsu air con unit, half height natural wood slat walls, Bar area with solid wooden top and inset lighting, sink, industrial look shelving, storage cupboard housing the electrics and a wall mounted wash hand basin.

#### **KITCHEN**

The kitchen is fitted with an extensive range of commercial appliances to include, cookers, extractors and sinks. Non slip floor and UPVC Double glazed window to the side elevation.