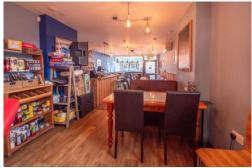

## **SEATING AREA**

35' 4 (Max)" x 14' 5 (Max) 10'09 Min" (10.77m x 4.39m) Entering via a double glazed door to the seating area with a glazed window to the front elevation, plus double glazed window to the side, with seating for up to 30 covers. Integrated speakers in the ceiling, Fujitsu air con unit, half height natural wood slat walls, Bar area with solid wooden top and inset lighting, sink, industrial look shelving, storage cupboard housing the electrics and a wall mounted wash hand basin.

## **KITCHEN**

The kitchen is fitted with an extensive range of commercial appliances to include, cookers, extractors and sinks. Non slip floor and UPVC Double glazed window to the side elevation.