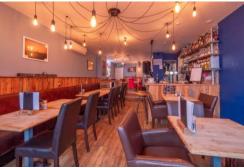

## **SEATING AREA**

35' 4 (Max)" x 14' 5 (Max) 10'09 Min" (10.77m x 4.39m) Entering via a double glazed door to the seating area with a glazed window to the front elevation, plus double glazed window to the side, with seating for up to 30 covers. Integrated speakers in the ceiling, Fujitsu air con unit, half height natural wood slat walls, Bar area with solid wooden top and inset lighting, sink, industrial look shelving, storage cupboard housing the electrics and a wall mounted wash hand basin.