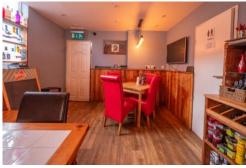

## **SEATING AREA**

35' 4 (Max)" x 14' 5 (Max) 10'09 Min" (10.77m x 4.39m) Entering via a double glazed door to the seating area with a glazed window to the front elevation, plus double glazed window to the side, with seating for up to 30 covers. Integrated speakers in the ceiling, Fujitsu air con unit, half height natural wood slat walls, Bar area with solid wooden top and inset lighting, sink, industrial look shelving, storage cupboard housing the electrics and a wall mounted wash hand basin.