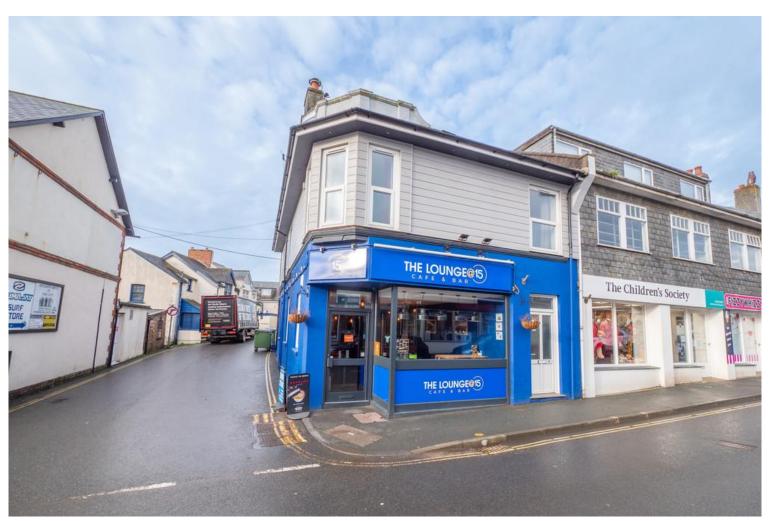

# The Lounge, 15 Queen Street

Bude, Cornwall, EX23 8AY

Price £20,000

- Exciting opportunity to take over existing Bistro/Restaurant business
- Centrally located in prominent premises
- Seating area with 30 covers and equipped kitchen
- 'Turn key' business
- Ready for the Summer

## The Lounge, 15 Queen Street, Bude, Cornwall, EX23 8AY

The Lounge at 15 is a Bistro/Restaurant with 30 covers which is prominently situated on the one way system through the busy thriving coastal resort of Bude; one of the most favourable retail locations in the town. A great 'turn key' business suitable for either the experienced caterer or someone new to the industry.