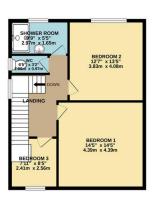

FIRST FLOOR
BEDROOM 1 18' 2" x 14' 5" (5.54m x 4.39m)
BEDROOM 2 13' 5" x 12' 7" (4.09m x 3.84m)
BEDROOM 3 8' 5" x 7' 11" (2.57m x 2.41m)
SHOWER ROOM 9' 9" x 5' 5" (2.97m x 1.65m)
SEPARATE WC

GARAGE 17' 8" x 8' 4" (5.38m x 2.54m)