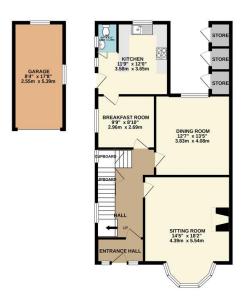

Built to a classic and well-proportioned design, the accommodation companies of a delightful entrance hallway, a sitting room with bay window, dining room, breakfast room which leads to a kitchen and a cloakroom/wc.

On the first floor there are three bedrooms, a bathroom and a wc.

The property has some double glazing and central heating but is now in need of modernisation and improvement.

There is a long drive to the side of the property which leads to a garage and there are some other external storage cupboards.

AGENTS NOTE This property has no onward chain and therefore immediate possession is available.

GROUND FLOOR ENTRANCE HALL SITTING ROOM 18' 2" x 14' 5" (5.54m x 4.39m) DINING ROOM 13' 5" x 12' 7" (4.09m x 3.84m) BREAKFAST ROOM 9' 9" x 8' 10" (2.97m x 2.69m) KITCHEN 12' 0" x 11' 9" (3.66m x 3.58m) CLOAKROOMWC

FIRST FLOOR
BEDROOM 1 18' 2" x 14' 5" (5.54m x 4.39m)
BEDROOM 2 13' 5" x 12' 7" (4.09m x 3.84m)
BEDROOM 3 8' 5" x 7' 11" (2.57m x 2.41m)
SHOWER ROOM 9' 9" x 5' 5" (2.97m x 1.65m)
SEPARATE WC

GARAGE 17' 8" x 8' 4" (5.38m x 2.54m)