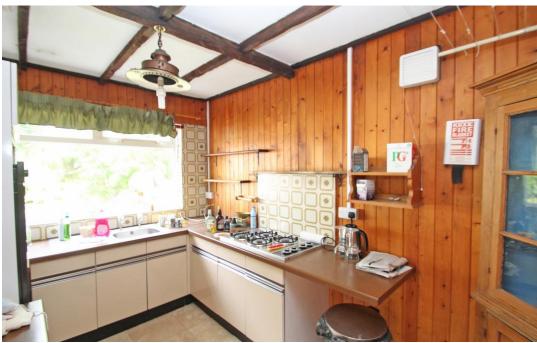

Built to a classic and well-proportioned design, the accommodation companies of a delightful entrance hallway, a sitting room with bay window, dining room, breakfast room which leads to a kitchen and a cloakroom/wc.

AGENTS NOTE This property has no onward chain and therefore immediate possession is available.

GROUND FLOOR ENTRANCE HALL SITTING ROOM 18' 2" x 14' 5" (5.54m x 4.39m) DINING ROOM 13' 5" x 12' 7" (4.09m x 3.84m) BREAKFAST ROOM 9' 9" x 8' 10" (2.97m x 2.69m) KITCHEN 12' 0" x 11' 9" (3.66m x 3.58m) CLOAKROOMWC