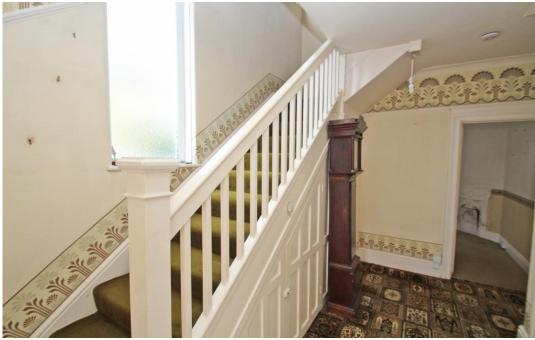

Built to a classic and well-proportioned design, the accommodation companies of a delightful entrance hallway, a sitting room with bay window, dining room, breakfast room which leads to a kitchen and a cloakroom/wc.

AGENTS NOTE This property has no onward chain and therefore immediate possession is available.

GROUND FLOOR ENTRANCE HALL SITTING ROOM 18' 2" x 14' 5" (5.54m x 4.39m) DINING ROOM 13' 5" x 12' 7" (4.09m x 3.84m) BREAKFAST ROOM 9' 9" x 8' 10" (2.97m x 2.69m) KITCHEN 12' 0" x 11' 9" (3.66m x 3.58m) CLOAKROOMWC