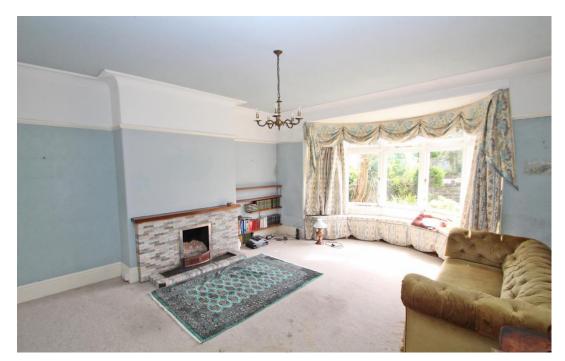

Built to a classic and well-proportioned design, the accommodation companies of a delightful entrance hallway, a sitting room with bay window, dining room, breakfast room which leads to a kitchen and a cloakroom/wc.

AGENTS NOTE This property has no onward chain and therefore immediate possession is available.

GROUND FLOOR ENTRANCE HALL SITTING ROOM 18' 2" x 14' 5" (5.54m x 4.39m) DINING ROOM 13' 5" x 12' 7" (4.09m x 3.84m) BREAKFAST ROOM 9' 9" x 8' 10" (2.97m x 2.69m) KITCHEN 12' 0" x 11' 9" (3.66m x 3.58m) CLOAKROOMWC