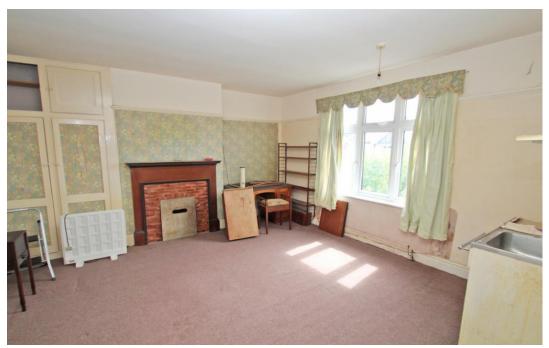

On the first floor there are three bedrooms, a bathroom and a wc.

The property has some double glazing and central heating but is now in need of modernisation and improvement.

There is a long drive to the side of the property which leads to a garage and there are some other external storage cupboards.

FIRST FLOOR
BEDROOM 1 18' 2" x 14' 5" (5.54m x 4.39m)
BEDROOM 2 13' 5" x 12' 7" (4.09m x 3.84m)
BEDROOM 3 8' 5" x 7' 11" (2.57m x 2.41m)
SHOWER ROOM 9' 9" x 5' 5" (2.97m x 1.65m)
SEPARATE WC

GARAGE 17' 8" x 8' 4" (5.38m x 2.54m)