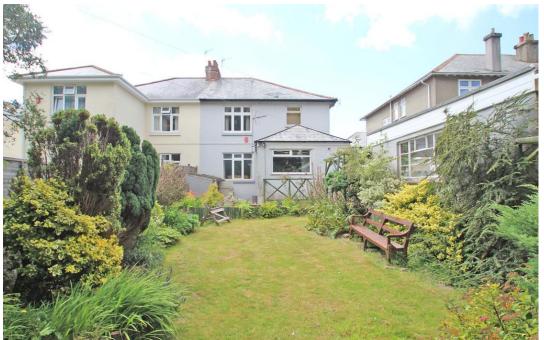

The rear gardens are an extremely important feature of the property and adjoin and overlooking Hartley Park. The gardens are laid mainly to lawn and bordered by established plants, trees and bushes. There is an attractive front garden.