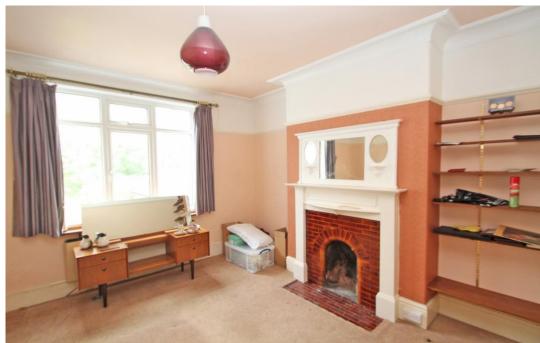

Built to a classic and well-proportioned design, the accommodation companies of a delightful entrance hallway, a sitting room with bay window, dining room, breakfast room which leads to a kitchen and a cloakroom/wc.

AGENTS NOTE This property has no onward chain and therefore immediate possession is available.

GROUND FLOOR ENTRANCE HALL SITTING ROOM 18' 2" x 14' 5" (5.54m x 4.39m) DINING ROOM 13' 5" x 12' 7" (4.09m x 3.84m) BREAKFAST ROOM 9' 9" x 8' 10" (2.97m x 2.69m) KITCHEN 12' 0" x 11' 9" (3.66m x 3.58m) CLOAKROOMWC