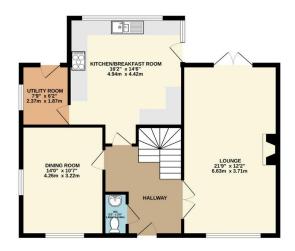

To view this property call Lang Town & Country Estate Agents on 01752 256000.

TOTAL FLOOR AREA: 2175 sq.ft. (202.1 sq.m.) approx.

Whilst every attempt has been made to ensure the accuracy of the floorplan contained here, measurements of doors, windows, rooms and any other items are approximate and no responsibility is taken for any error, omission or mis-statement. This plan is for illustrative purposes only and should be used as such by any prospective purchaser. The services, systems and appliances shown have not been tested and no guarantee as to their operability or efficiency can be given.