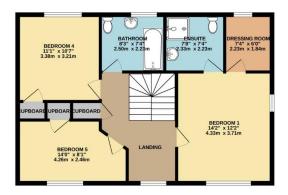

26 Conqueror Drive, Manadon Park, Plymouth, Devon, PL5 3UT

On the first floor, the master bedroom boasts an en-suite dressing room and a contemporary en-suite shower room. Additionally, there are two more bedrooms on this floor, both with fitted wardrobes, and a family bathroom.

The upper floor presents a large landing area leading to two further bedrooms, which share a Jack and Jill en-suite shower room. The property is complemented by well-maintained lawned gardens and a charming patio area, perfect for outdoor entertaining.

To view this property call Lang Town & Country Estate Agents on 01752 256000.

TOTAL FLOOR AREA: 2175 sq.ft. (202.1 sq.m.) approx.

Whilst every attempt has been made to ensure the accuracy of the floorplan contained here, measurements of doors, windows, rooms and any other items are approximate and no responsibility is taken for any error, omission or mis-statement. This plan is for illustrative purposes only and should be used as such by any prospective purchaser. The services, systems and appliances shown have not been tested and no guarantee as to their operability or efficiency can be given.