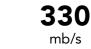

- Surface Water
- No Risk Very Low

Estimated Broadband Speeds

(Standard - Superfast - Ultrafast)

80

mb/s

1