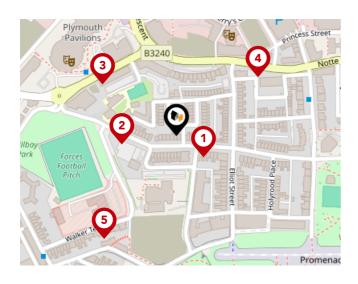

|   |                                                                                                      | Nursery | Primary | Secondary | College | Private |
|---|------------------------------------------------------------------------------------------------------|---------|---------|-----------|---------|---------|
| • | <b>St Andrew's Cof E VA Primary School</b><br>Ofsted Rating: Good   Pupils: 208   Distance:0.07      |         |         |           |         |         |
| 2 | St Peter's CofE Primary School Ofsted Rating: Good   Pupils: 154   Distance:0.27                     |         |         |           |         |         |
| 3 | Millbay Academy<br>Ofsted Rating: Good   Pupils: 545   Distance:0.27                                 |         |         |           |         |         |
| 4 | The Cathedral School of St Mary<br>Ofsted Rating: Requires improvement   Pupils: 109   Distance:0.45 |         |         |           |         |         |
| 5 | Pilgrim Primary Academy<br>Ofsted Rating: Outstanding   Pupils: 390   Distance:0.48                  |         |         |           |         |         |
| 6 | ACE Schools Plymouth<br>Ofsted Rating: Good   Pupils: 233   Distance:0.53                            |         |         |           |         |         |
| Ø | High Street Primary Academy<br>Ofsted Rating: Good   Pupils: 140   Distance:0.6                      |         |         |           |         |         |
| 8 | Arts University Plymouth<br>Ofsted Rating: Good   Pupils:0   Distance:0.6                            |         |         |           |         |         |

|    |                                                                                             | Nursery | Primary      | Secondary | College | Private |
|----|---------------------------------------------------------------------------------------------|---------|--------------|-----------|---------|---------|
| 9  | <b>St George's CofE Primary Academy</b><br>Ofsted Rating: Good   Pupils: 90   Distance:0.64 |         |              |           |         |         |
| 10 | Holy Cross Catholic Primary School<br>Ofsted Rating: Good   Pupils: 306   Distance:0.75     |         | $\checkmark$ |           |         |         |
|    | Fletewood School at Derry Villas<br>Ofsted Rating: Good   Pupils: 58   Distance:0.76        |         |              |           |         |         |
| 12 | Devonport High School for Boys<br>Ofsted Rating: Good   Pupils: 1231   Distance:0.78        |         |              |           |         |         |
| 13 | Stuart Road Primary Academy<br>Ofsted Rating: Good   Pupils: 189   Distance:0.79            |         | $\checkmark$ |           |         |         |
| 14 | Mount Street Primary School<br>Ofsted Rating: Good   Pupils: 258   Distance:0.81            |         |              |           |         |         |
| 15 | <b>Plymouth High School for Girls</b><br>Ofsted Rating: Good   Pupils: 816   Distance:0.95  |         |              |           |         |         |
| 10 | City College Plymouth<br>Ofsted Rating: Good   Pupils:0   Distance:1                        |         |              |           |         |         |