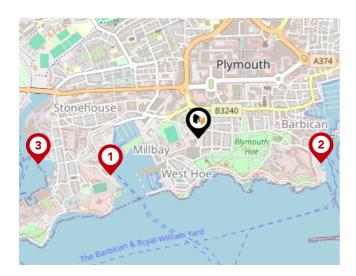

#### Bus Stops/Stations

| Pin | Name                  | Distance   |
|-----|-----------------------|------------|
| •   | Leigham Street        | 0.04 miles |
| 2   | St Andrews School     | 0.07 miles |
| 3   | New Continental Hotel | 0.11 miles |
| 4   | Athenaeum Place       | 0.12 miles |
| 5   | Walker Terrace        | 0.15 miles |

#### Ferry Terminals

| Pin | Name                                  | Distance   |
|-----|---------------------------------------|------------|
| 1   | Plymouth Ferry Terminal               | 0.45 miles |
| 2   | Plymouth (Barbican)<br>Landing Stage  | 0.59 miles |
| 3   | Plymouth Stonehouse<br>Ferry Terminal | 0.77 miles |