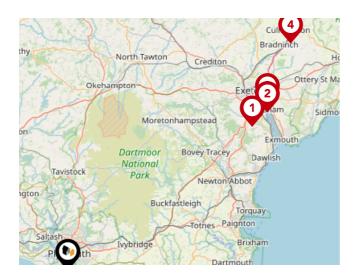

#### Airports/Helipads

| Pin | Name           | Distance    |
|-----|----------------|-------------|
|     | Glenholt       | 4.15 miles  |
| 2   | Exeter Airport | 40.79 miles |
| 3   | St Mawgan      | 38.22 miles |
| 4   | Јорра          | 69.72 miles |