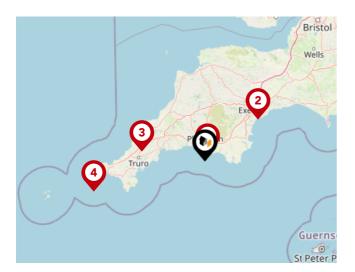

#### Trunk Roads/Motorways

| Pin | Name   | Distance    |
|-----|--------|-------------|
|     | M5 J31 | 35.22 miles |
| 2   | M5 J30 | 38.37 miles |
| 3   | M5 J29 | 39.15 miles |
| 4   | M5 J28 | 47.84 miles |