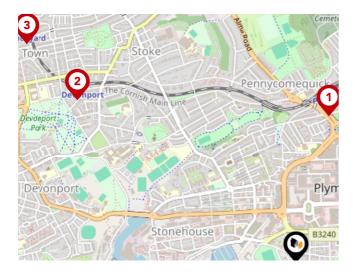

#### National Rail Stations

| Pin | Name                                | Distance   |
|-----|-------------------------------------|------------|
| 1   | Plymouth Rail Station               | 0.71 miles |
| 2   | Devonport Rail Station              | 1.29 miles |
| 3   | Dockyard (Plymouth) Rail<br>Station | 1.64 miles |

#### Bus Stops/Stations

| Pin | Name                  | Distance   |
|-----|-----------------------|------------|
| •   | Leigham Street        | 0.04 miles |
| 2   | St Andrews School     | 0.07 miles |
| 3   | New Continental Hotel | 0.11 miles |
| 4   | Athenaeum Place       | 0.12 miles |
| 5   | Walker Terrace        | 0.15 miles |

#### Ferry Terminals

| Pin | Name                                  | Distance   |
|-----|---------------------------------------|------------|
| 1   | Plymouth Ferry Terminal               | 0.45 miles |
| 2   | Plymouth (Barbican)<br>Landing Stage  | 0.59 miles |
| 3   | Plymouth Stonehouse<br>Ferry Terminal | 0.77 miles |