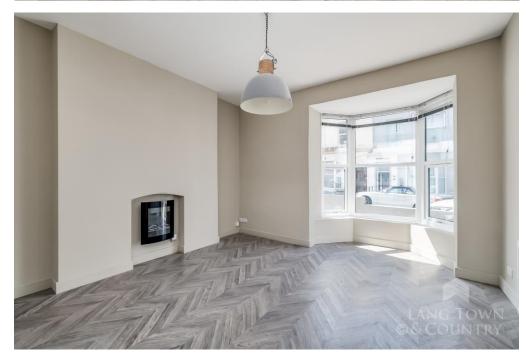

Upon entering, you are greeted by a welcoming entrance hall that leads into a spacious lounge, bathed in natural light from the large bay window. The lounge features an electric fireplace, providing a cozy ambiance for relaxing evenings.