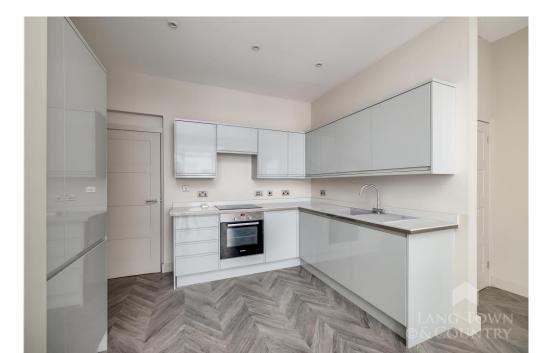

The modern kitchen, finished to a high standard, boasts a range of sleek wall and base units, complemented by an electric hob, oven, and a sink with a drainer. Integrated appliances include a dishwasher and a fridge freezer, ensuring a seamless culinary experience.