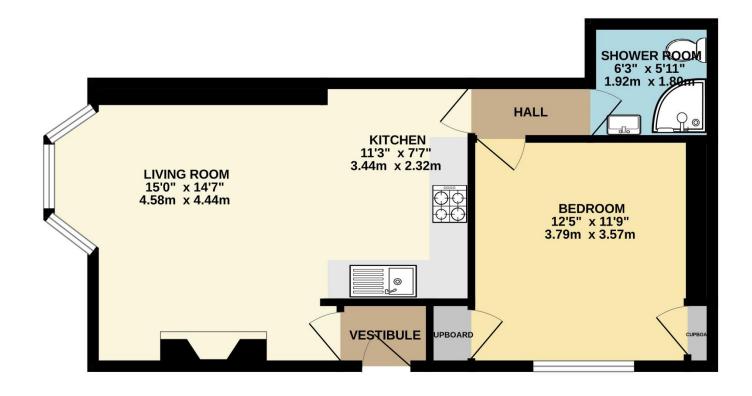

## TOTAL FLOOR AREA: 497 sq.ft. (46.2 sq.m.) approx.

Whilst every attempt has been made to ensure the accuracy of the floorplan contained here, measurements of doors, windows, rooms and any other items are approximate and no responsibility is taken for any error, omission or mis-statement. This plan is for illustrative purposes only and should be used as such by any prospective purchaser. The services, systems and appliances shown have not been tested and no guarantee as to their operability or efficiency can be given.