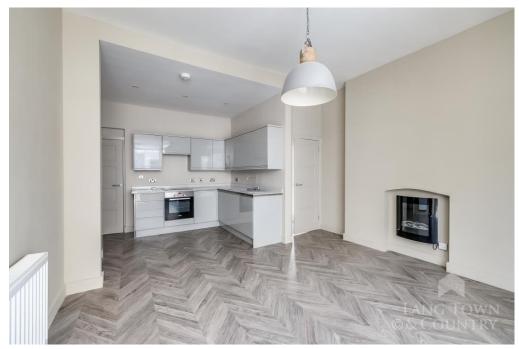

Upon entering, you are greeted by a welcoming entrance hall that leads into a spacious lounge, bathed in natural light from the large bay window. The lounge features an electric fireplace, providing a cozy ambiance for relaxing evenings.

The modern kitchen, finished to a high standard, boasts a range of sleek wall and base units, complemented by an electric hob, oven, and a sink with a drainer. Integrated appliances include a dishwasher and a fridge freezer, ensuring a seamless culinary experience.