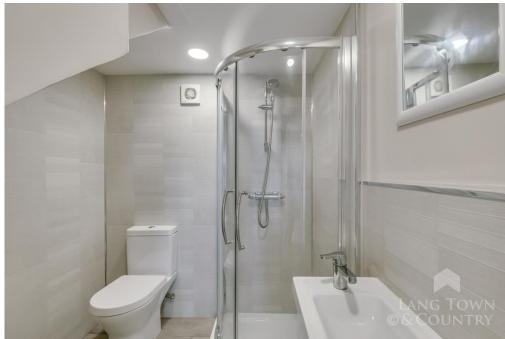

To the rear of the property, you'll find the contemporary shower room, complete with a corner shower, wash hand basin, heated towel rail, and WC, offering both style and functionality.

The generously sized double bedroom is a tranquil retreat, featuring built-in wardrobes that provide ample storage space.