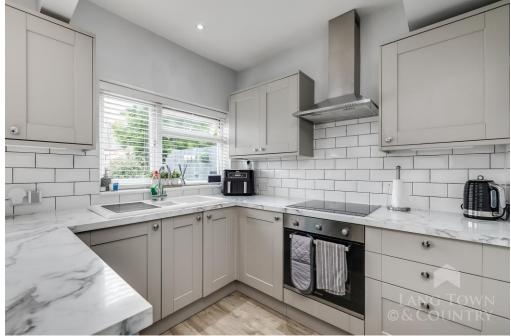

Step inside to a welcoming hallway that sets the tone for the rest of the property. To the front, a bright and airy lounge features a charming bay window, creating a relaxing space to unwind. The heart of the home lies in the impressive open-plan kitchen and dining area, beautifully appointed with a comprehensive range of modern units and high-quality finishes. Patio doors open directly onto a raised deck, perfect for alfresco dining and entertaining, with steps leading down to a fully enclosed garden ideal for families and pets alike.