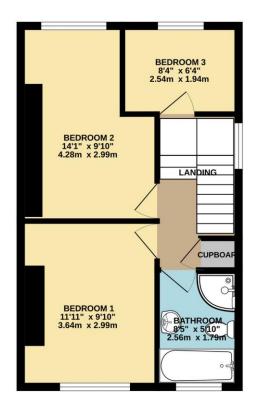

Upstairs, the first floor hosts three well-proportioned bedrooms and a stunning contemporary shower room, thoughtfully designed to a high standard.

Outside, a dedicated utility area includes a convenient dog shower – a practical and sought-after feature for pet lovers.

This is a truly exceptional home in a prime location – early viewing is highly recommended.

To view this property call Lang Town & Country Estate Agents on 01752 256000.

TOTAL FLOOR AREA: 845 sq.ft. (78.5 sq.m.) approx.