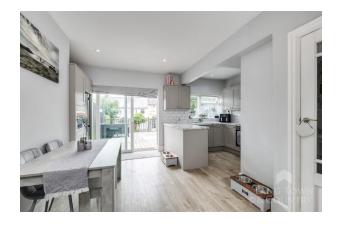

Step inside to a welcoming hallway that sets the tone for the rest of the property. To the front, a bright and airy lounge features a charming bay window, creating a relaxing space to unwind. The heart of the home lies in the impressive open-plan kitchen and dining area, beautifully appointed with a comprehensive range of modern units and high-quality finishes. Patio doors open directly onto a raised deck, perfect for alfresco dining and entertaining, with steps leading down to a fully enclosed garden ideal for families and pets alike.