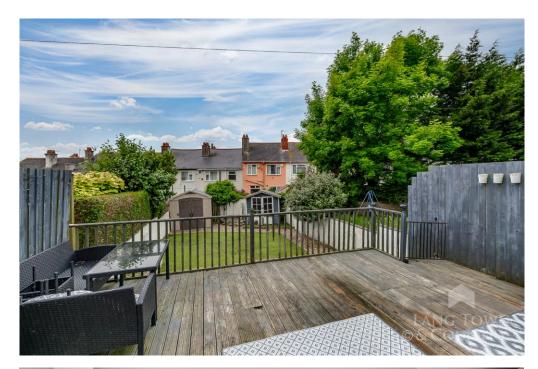

Step inside to a welcoming hallway that sets the tone for the rest of the property. To the front, a bright and airy lounge features a charming bay window, creating a relaxing space to unwind. The heart of the home lies in the impressive open-plan kitchen and dining area, beautifully appointed with a comprehensive range of modern units and high-quality finishes. Patio doors open directly onto a raised deck, perfect for alfresco dining and entertaining, with steps leading down to a fully enclosed garden ideal for families and pets alike.

Upstairs, the first floor hosts three well-proportioned bedrooms and a stunning contemporary shower room, thoughtfully designed to a high standard.

Outside, a dedicated utility area includes a convenient dog shower – a practical and sought-after feature for pet lovers.