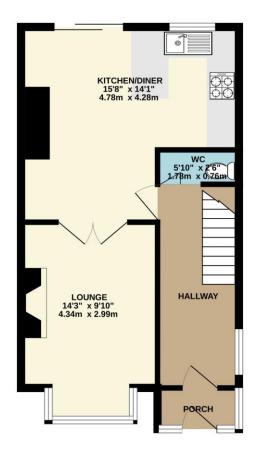

Step inside to a welcoming hallway that sets the tone for the rest of the property. To the front, a bright and airy lounge features a charming bay window, creating a relaxing space to unwind. The heart of the home lies in the impressive open-plan kitchen and dining area, beautifully appointed with a comprehensive range of modern units and high-quality finishes. Patio doors open directly onto a raised deck, perfect for alfresco dining and entertaining, with steps leading down to a fully enclosed garden ideal for families and pets alike.

This is a truly exceptional home in a prime location – early viewing is highly recommended.

To view this property call Lang Town & Country Estate Agents on 01752 256000.

TOTAL FLOOR AREA: 845 sq.ft. (78.5 sq.m.) approx.