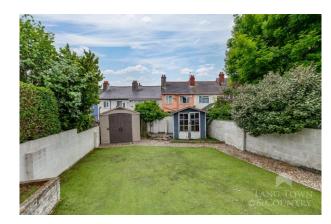

Step inside to a welcoming hallway that sets the tone for the rest of the property. To the front, a bright and airy lounge features a charming bay window, creating a relaxing space to unwind. The heart of the home lies in the impressive open-plan kitchen and dining area, beautifully appointed with a comprehensive range of modern units and high-quality finishes. Patio doors open directly onto a raised deck, perfect for alfresco dining and entertaining, with steps leading down to a fully enclosed garden ideal for families and pets alike.