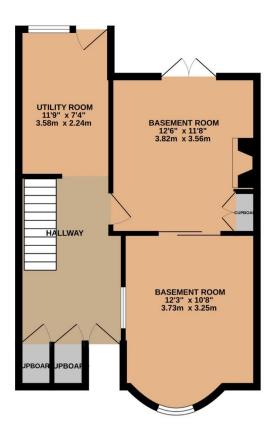

## TOTAL FLOOR AREA: 1487 sq.ft. (138.2 sq.m.) approx.

Whilst every attempt has been made to ensure the accuracy of the floorplan contained here, measurements of doors, windows, rooms and any other items are approximate and no responsibility is taken for any error, omission or mis-statement. This plan is for illustrative purposes only and should be used as such by any prospective purchaser. The services, systems and appliances shown have not been tested and no guarantee as to their operability or efficiency can be given.