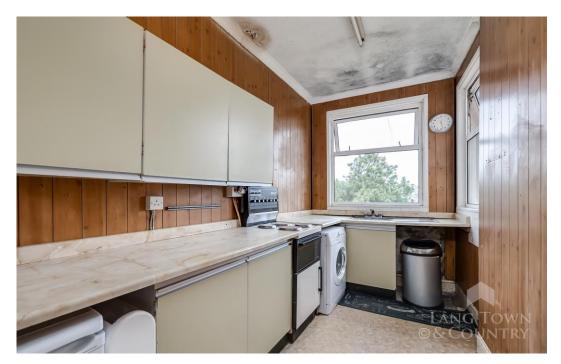

The ground floor features a welcoming entrance hallway, a bright and comfortable lounge, a separate dining room with lovely views over the rear garden and Lipson Vale, and separate kitchen.

Upstairs, you'll find three good-sized bedrooms and a family bathroom. The lower ground floor offers excellent versatility with two basement rooms ideal for a home office, gym, or hobby space along with a useful utility room.