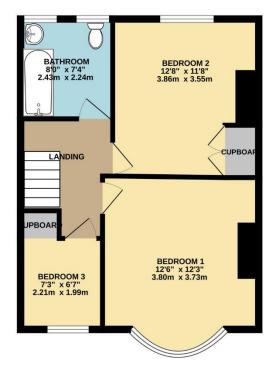

The ground floor features a welcoming entrance hallway, a bright and comfortable lounge, a separate dining room with lovely views over the rear garden and Lipson Vale, and separate kitchen.

Upstairs, you'll find three good-sized bedrooms and a family bathroom. The lower ground floor offers excellent versatility with two basement rooms ideal for a home office, gym, or hobby space along with a useful utility room.

## TOTAL FLOOR AREA: 1487 sq.ft. (138.2 sq.m.) approx.

Whilst every attempt has been made to ensure the accuracy of the floorplan contained here, measurements of doors, windows, rooms and any other items are approximate and no responsibility is taken for any error, omission or mis-statement. This plan is for illustrative purposes only and should be used as such by any prospective purchaser. The services, systems and appliances shown have not been tested and no guarantee as to their operability or efficiency can be given.