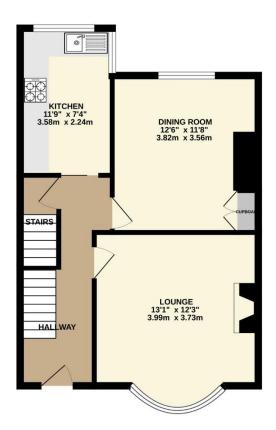

The ground floor features a welcoming entrance hallway, a bright and comfortable lounge, a separate dining room with lovely views over the rear garden and Lipson Vale, and separate kitchen.

Upstairs, you'll find three good-sized bedrooms and a family bathroom. The lower ground floor offers excellent versatility with two basement rooms ideal for a home office, gym, or hobby space along with a useful utility room.

## TOTAL FLOOR AREA: 1487 sq.ft. (138.2 sq.m.) approx.

Whilst every attempt has been made to ensure the accuracy of the floorplan contained here, measurements of doors, windows, rooms and any other items are approximate and no responsibility is taken for any error, omission or mis-statement. This plan is for illustrative purposes only and should be used as such by any prospective purchaser. The services, systems and appliances shown have not been tested and no guarantee as to their operability or efficiency can be given.