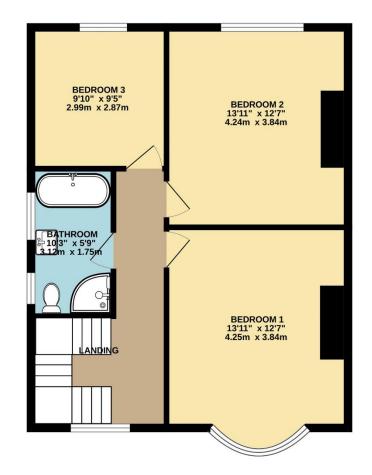

The first floor features three generously sized double bedrooms, each designed to provide a peaceful retreat. The sumptuous family bathroom is a luxurious space, ideal for unwinding after a long day.

Outside, the property is equally impressive. The front garden adds to the home's curb appeal, while the driveway provides parking. The enclosed south-facing rear garden is a true gem, offering a safe and inviting space for children and pets to play, as well as a perfect spot for summer gatherings. You will also find a newly built garage, which doesn't just serve for storage, it's the perfect place for a home gym/home office/games room/studio!

## TOTAL FLOOR AREA : 1241 sq.ft. (115.3 sq.m.) approx.

Whilst every attempt has been made to ensure the accuracy of the floorplan contained here, measurements Viristorevery attempt mes been made to ensure accuracy or use nonparan containing inter inter, messamements of doors, windows, rooms and any other items are approximate and no responsibility is taken for any error, omission or mis-statement. This plan is for illustrative purposes only and should be used as such by any prospective purchaser. The services, systems and appliances shown have not been tested and no guarantee as to their operability or efficiency can be given. Made with Metropix ©2025