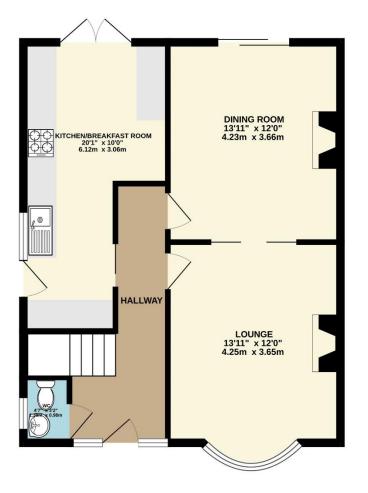

Upon entering, you are welcomed into a spacious sitting room that exudes warmth and comfort, perfect for relaxing evenings. The adjoining dining room provides an elegant space for family meals and entertaining guests. The fitted kitchen/breakfast room is a delightful hub for culinary creativity, offering ample space for casual dining. Additionally, a convenient ground floor cloakroom enhances the practicality of this lovely home.

## TOTAL FLOOR AREA : 1241 sq.ft. (115.3 sq.m.) approx.

Whilst every attempt has been made to ensure the accuracy of the floorplan contained here, measurements Viristorevery attempt mes been made to ensure accuracy or use nonparan containing inter inter, messamements of doors, windows, rooms and any other items are approximate and no responsibility is taken for any error, omission or mis-statement. This plan is for illustrative purposes only and should be used as such by any prospective purchaser. The services, systems and appliances shown have not been tested and no guarantee as to their operability or efficiency can be given. Made with Metropix ©2025