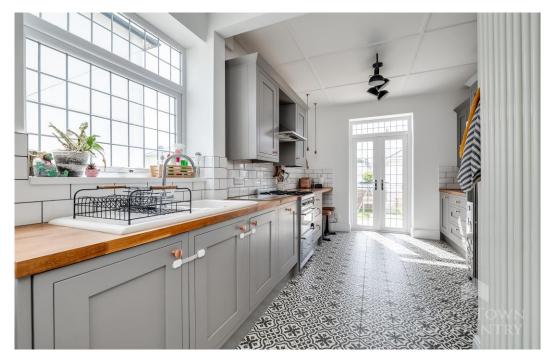

Upon entering, you are welcomed into a spacious sitting room that exudes warmth and comfort, perfect for relaxing evenings. The adjoining dining room provides an elegant space for family meals and entertaining guests. The fitted kitchen/breakfast room is a delightful hub for culinary creativity, offering ample space for casual dining. Additionally, a convenient ground floor cloakroom enhances the practicality of this lovely home.