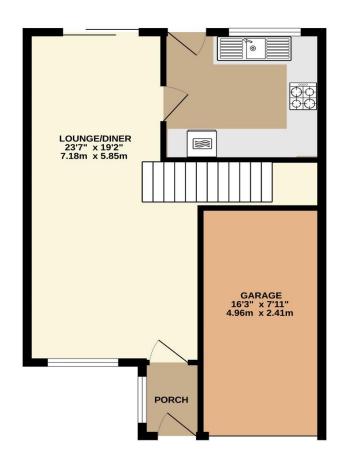

TOTAL FLOOR AREA: 965 sq.ft. (89.7 sq.m.) approx.

Whilst every attempt has been made to ensure the accuracy of the floorplan contained here, measurements of doors, windows, rooms and any other items are approximate and no responsibility is taken for any error, omission or mis-statement. This plan is for fillustrative purposes only and should be used as such by any prospective purchaser. The services, systems and appliances shown have not been tested and no guarantee as to their operability or efficiency can be given.

Made with Metropix ©2025

Lang Town & Country 6 Mannamead Road Plymouth PL4 7AA

Tel: 01752 256000

Email: property@langtownandcountry.com

www.langtownandcountry.com

Lang Town & Country endeavour to ensure the accuracy of property details produced and displayed, we have not tested any apparatus, equipment, fixtures, fittings or services and so cannot verify that they are connected, in working order or fit for purpose. A buyer must check the availability of any property and make an appointment to view before embarking on any journey to see a property.