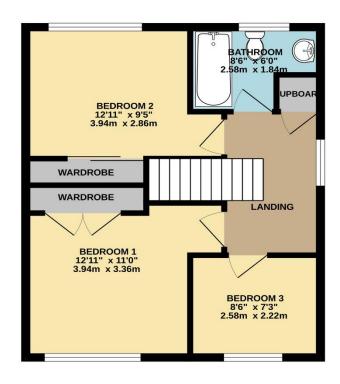

On the first floor there are three bedrooms, with bedroom one and two having a range of fitted wardrobes. The third bedroom is currently being used as an office. There is also a family bathroom on this level.

TOTAL FLOOR AREA: 965 sq.ft. (89.7 sq.m.) approx.

Whilst every attempt has been made to ensure the accuracy of the floorplan contained here, measurements of doors, windows, rooms and any other items are approximate and no responsibility is taken for any error, omission or mis-statement. This plan is for fillustrative purposes only and should be used as such by any prospective purchaser. The services, systems and appliances shown have not been tested and no guarantee as to their operability or efficiency can be given.