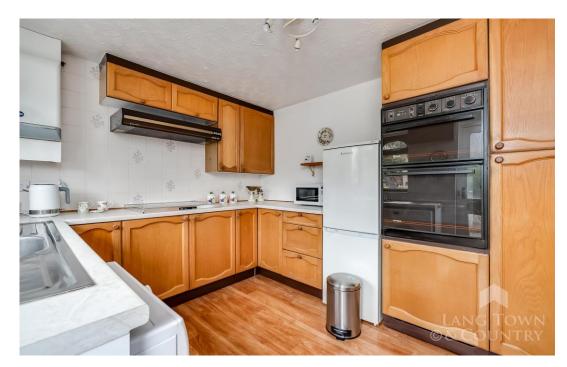

The property was built in the 1980s and has gas central heating, uPVC double glazing, and has been very well maintained over the years.

The accommodation comprises a welcoming entrance with access to the light and airy, lounge/diner with patio doors leading to the rear garden. The kitchen is fully fitted with a range of base units with laminate worksurfaces and matching wall cupboards, with a door and window overlooking the rear garden.