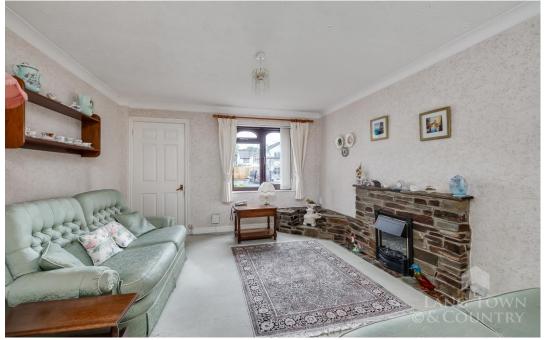

The property was built in the 1980s and has gas central heating, uPVC double glazing, and has been very well maintained over the years.

The accommodation comprises a welcoming entrance with access to the light and airy, lounge/diner with patio doors leading to the rear garden. The kitchen is fully fitted with a range of base units with laminate worksurfaces and matching wall cupboards, with a door and window overlooking the rear garden.