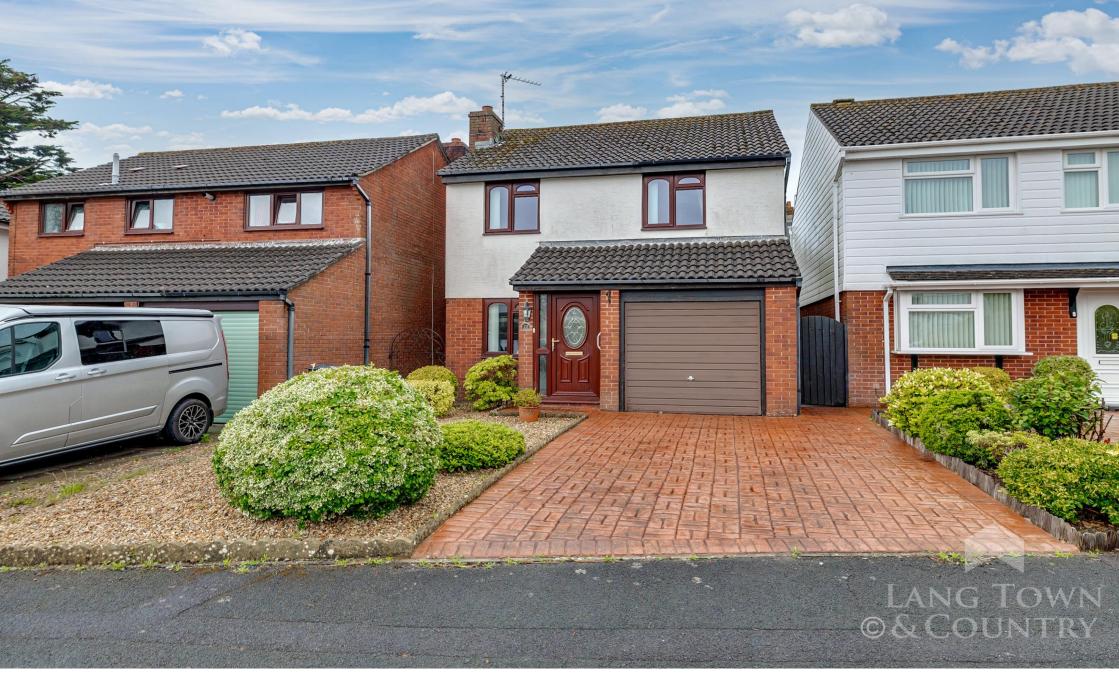

22 St. Boniface Drive, Beacon Park, Plymouth, Devon, PL2 3QW

## Price £325,000

Lang Town and Country are delighted to offer this modern style detached house, occupying a delightful location within this highly popular and desirable residential development. This well-proportioned detached house enjoys a wealth of excellent local facilities including, Montpelier School, Devonport High School for Girls, Central Park, The Life Centre, and good public transport to the city centre less than 3 miles away.

The property was built in the 1980s and has gas central heating, uPVC double glazing, and has been very well maintained over the years.

The accommodation comprises a welcoming entrance with access to the light and airy, lounge/diner with patio doors leading to the rear garden. The kitchen is fully fitted with a range of base units with laminate worksurfaces and matching wall cupboards, with a door and window overlooking the rear garden.

Externally there is a small front garden and a paved effect driveway, with access to the garage with a metal up and over door. The garage has power and light and a utility area. To the rear is a good sized, easy to maintain garden, with a variety of shrubs and bushes, patio area, raised gravelled area.