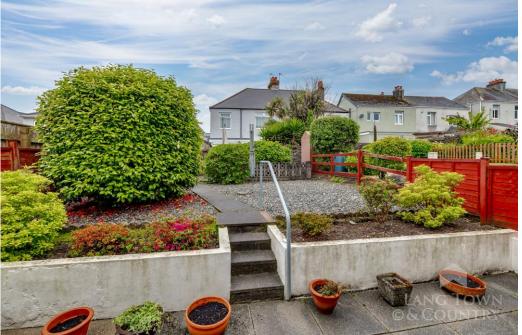

Externally there is a small front garden and a paved effect driveway, with access to the garage with a metal up and over door. The garage has power and light and a utility area. To the rear is a good sized, easy to maintain garden, with a variety of shrubs and bushes, patio area, raised gravelled area.