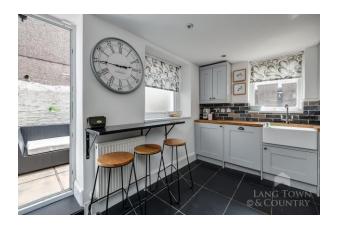

Upon entering, you're welcomed by a charming entrance porch with elegant period-style tiled flooring, leading into a bright hallway with polished original floorboards. The living room boasts a striking period fireplace and further restored floorboards, adding warmth and character. A separate dining room provides the perfect space for entertaining, while the high-end fitted kitchen features sleek cabinetry, integrated appliances, and direct access to the garden.