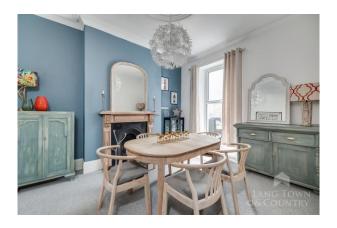

Upon entering, you're welcomed by a charming entrance porch with elegant period-style tiled flooring, leading into a bright hallway with polished original floorboards. The living room boasts a striking period fireplace and further restored floorboards, adding warmth and character. A separate dining room provides the perfect space for entertaining, while the high-end fitted kitchen features sleek cabinetry, integrated appliances, and direct access to the garden.