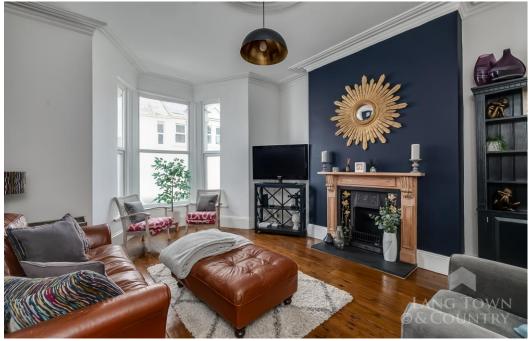

Upon entering, you're welcomed by a charming entrance porch with elegant period-style tiled flooring, leading into a bright hallway with polished original floorboards. The living room boasts a striking period fireplace and further restored floorboards, adding warmth and character. A separate dining room provides the perfect space for entertaining, while the high-end fitted kitchen features sleek cabinetry, integrated appliances, and direct access to the garden.