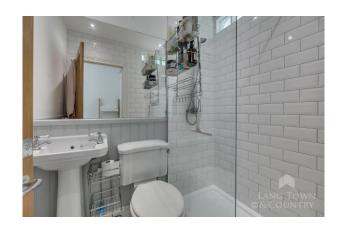

Upstairs, the spacious landing gives access to three generously sized bedrooms, each still boasting period features. The stylish family bathroom features a modern freestanding bath, double vanity units with inset basins, and there is the added convenience of a separate shower room.