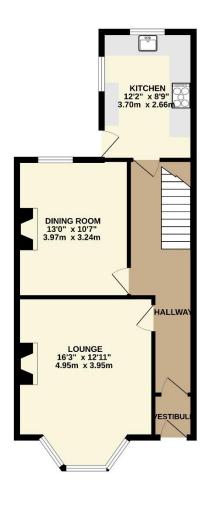

Upon entering, you're welcomed by a charming entrance porch with elegant period-style tiled flooring, leading into a bright hallway with polished original floorboards. The living room boasts a striking period fireplace and further restored floorboards, adding warmth and character. A separate dining room provides the perfect space for entertaining, while the high-end fitted kitchen features sleek cabinetry, integrated appliances, and direct access to the garden.

A viewing is strongly recommended to appreciate the quality, space, and charm this home has to offer.

To view this property call Lang Town & Country Estate Agents on 01752 256000.

TOTAL FLOOR AREA: 1113 sq.ft. (103.4 sq.m.) approx.