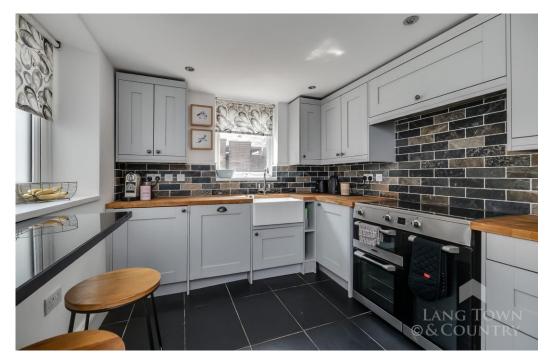

Upon entering, you're welcomed by a charming entrance porch with elegant period-style tiled flooring, leading into a bright hallway with polished original floorboards. The living room boasts a striking period fireplace and further restored floorboards, adding warmth and character. A separate dining room provides the perfect space for entertaining, while the high-end fitted kitchen features sleek cabinetry, integrated appliances, and direct access to the garden.