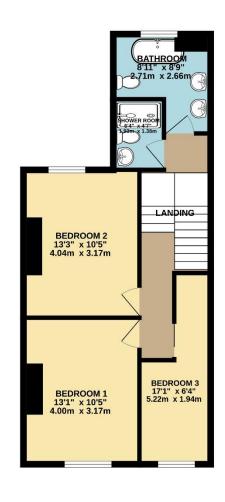

Upstairs, the spacious landing gives access to three generously sized bedrooms, each still boasting period features. The stylish family bathroom features a modern freestanding bath, double vanity units with inset basins, and there is the added convenience of a separate shower room.

A viewing is strongly recommended to appreciate the quality, space, and charm this home has to offer.

To view this property call Lang Town & Country Estate Agents on 01752 256000.

TOTAL FLOOR AREA: 1113 sq.ft. (103.4 sq.m.) approx.