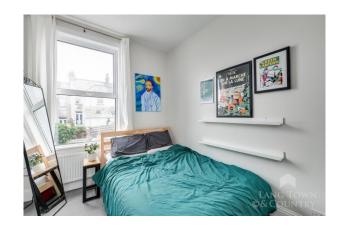

On the first floor are three bedrooms and a modern bathroom which has a shower over the bath, a WC round sink and heated towel rail and a cupboard on the landing which currently houses the boiler.

Externally, there is a small frontage which has been laid with slate and lavender and to the rear there is a good-sized garden which has been laid with patio slabs and a splendid feature of the walled garden is the raised flower beds with various shrubs and flowers.