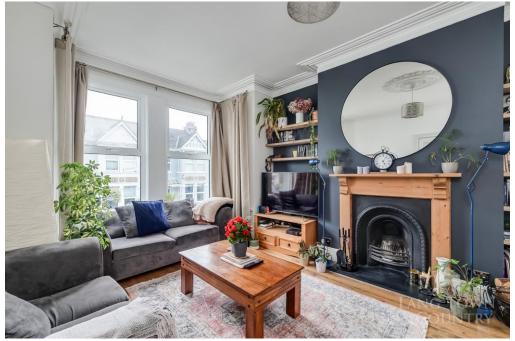

The accommodation comprises, on the ground floor, of a vestibule, an attractive entrance hallway with a fabulous stain glass door, a sitting room with an open fireplace and bay window, dining room with a built cabinet, a very useful utility room with a WC and basin and a fabulous extended kitchen diner with a 5-ring gas hob and various wall and base units.