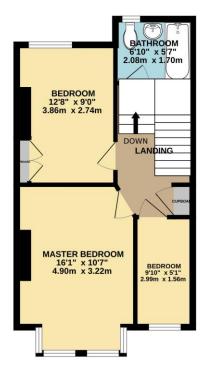

On the first floor are three bedrooms and a modern bathroom which has a shower over the bath, a WC round sink and heated towel rail and a cupboard on the landing which currently houses the boiler.

Externally, there is a small frontage which has been laid with slate and lavender and to the rear there is a good-sized garden which has been laid with patio slabs and a splendid feature of the walled garden is the raised flower beds with various shrubs and flowers.

An early viewing is essential to appreciate this splendid family home.

To view this property call Lang Town & Country Estate Agents on 01752 256000.

GROUND FLOOR 1ST FLOOR

What every attempt has been made to ensure the accuracy of the Booplan contained here, measurements of doors, wedows, rooms and any other terms are approximate and no responsibility is taken for any error, prospective purchaser. The services, specimen and applicace-shown have not been tested and no guarantee as to their operability or efficiency can be given.