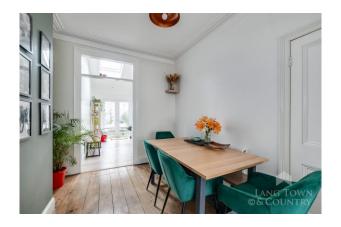

The accommodation comprises, on the ground floor, of a vestibule, an attractive entrance hallway with a fabulous stain glass door, a sitting room with an open fireplace and bay window, dining room with a built cabinet, a very useful utility room with a WC and basin and a fabulous extended kitchen diner with a 5-ring gas hob and various wall and base units.