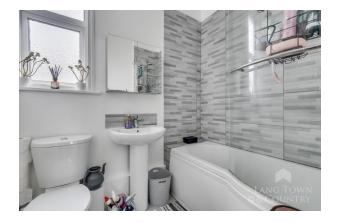

On the first floor are three bedrooms and a modern bathroom which has a shower over the bath, a WC round sink and heated towel rail and a cupboard on the landing which currently houses the boiler.

Externally, there is a small frontage which has been laid with slate and lavender and to the rear there is a good-sized garden which has been laid with patio slabs and a splendid feature of the walled garden is the raised flower beds with various shrubs and flowers.