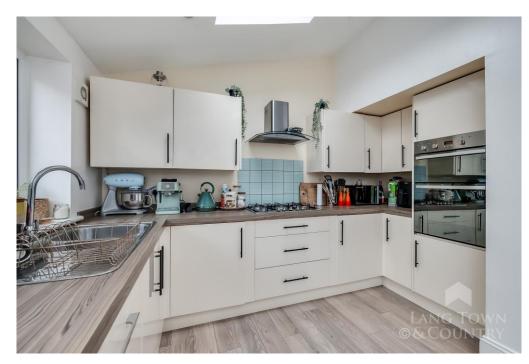

The accommodation comprises, on the ground floor, of a vestibule, an attractive entrance hallway with a fabulous stain glass door, a sitting room with an open fireplace and bay window, dining room with a built cabinet, a very useful utility room with a WC and basin and a fabulous extended kitchen diner with a 5-ring gas hob and various wall and base units.