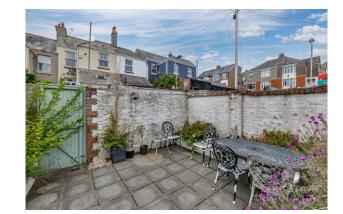

On the first floor are three bedrooms and a modern bathroom which has a shower over the bath, a WC round sink and heated towel rail and a cupboard on the landing which currently houses the boiler.

Externally, there is a small frontage which has been laid with slate and lavender and to the rear there is a good-sized garden which has been laid with patio slabs and a splendid feature of the walled garden is the raised flower beds with various shrubs and flowers.