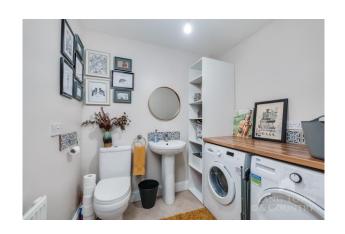

The accommodation comprises, on the ground floor, of a vestibule, an attractive entrance hallway with a fabulous stain glass door, a sitting room with an open fireplace and bay window, dining room with a built cabinet, a very useful utility room with a WC and basin and a fabulous extended kitchen diner with a 5-ring gas hob and various wall and base units.