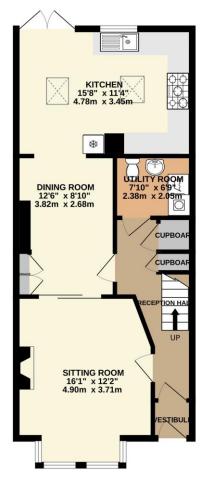

The accommodation comprises, on the ground floor, of a vestibule, an attractive entrance hallway with a fabulous stain glass door, a sitting room with an open fireplace and bay window, dining room with a built cabinet, a very useful utility room with a WC and basin and a fabulous extended kitchen diner with a 5-ring gas hob and various wall and base units.

An early viewing is essential to appreciate this splendid family home.

To view this property call Lang Town & Country Estate Agents on 01752 256000.

GROUND FLOOR 1ST FLOOR

What every attempt has been made to ensure the accuracy of the Booplan contained here, measurements of doors, wedows, rooms and any other terms are approximate and no responsibility is taken for any error, prospective purchaser. The services, specimen and applicace-shown have not been tested and no guarantee as to their operability or efficiency can be given.