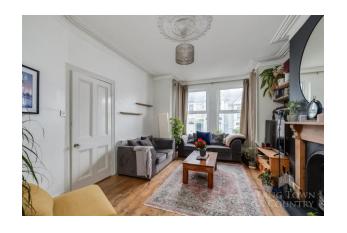

The accommodation comprises, on the ground floor, of a vestibule, an attractive entrance hallway with a fabulous stain glass door, a sitting room with an open fireplace and bay window, dining room with a built cabinet, a very useful utility room with a WC and basin and a fabulous extended kitchen diner with a 5-ring gas hob and various wall and base units.