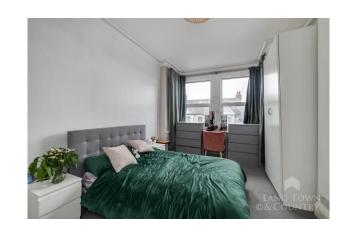

On the first floor are three bedrooms and a modern bathroom which has a shower over the bath, a WC round sink and heated towel rail and a cupboard on the landing which currently houses the boiler.

Externally, there is a small frontage which has been laid with slate and lavender and to the rear there is a good-sized garden which has been laid with patio slabs and a splendid feature of the walled garden is the raised flower beds with various shrubs and flowers.