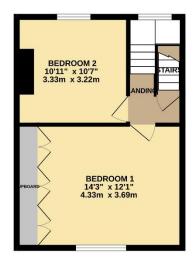

The ground floor comprises a bright and spacious lounge, a separate dining room perfect for entertaining, a sleek contemporary kitchen, and a stylish modern shower room. Upstairs, you'll find two generously sized double bedrooms, while the loft space provides a versatile area ideal for a home office, or additional living space.

An early viewing is essential to appreciate this beautiful property situated in a convenient location.

To view this property call Lang Town & Country Estate Agents on 01752 256000.

Whilst every attempt has been made to ensure the accuracy of the floorpian contained here, measurements of doors, windows, rooms and any other items are approximate and no responsibility is taken for any error, omission or mis-statement. This plan is for illustrative purposes only and should be used as such by any prospective purchaser. The services, systems and appliances shown have not been tested and no guarantee as to their operability or efficiency can be given.