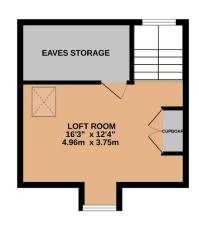

The ground floor comprises a bright and spacious lounge, a separate dining room perfect for entertaining, a sleek contemporary kitchen, and a stylish modern shower room. Upstairs, you'll find two generously sized double bedrooms, while the loft space provides a versatile area ideal for a home office, or additional living space.

An early viewing is essential to appreciate this beautiful property situated in a convenient location.

To view this property call Lang Town & Country Estate Agents on 01752 256000.

Whilst every attempt has been made to ensure the accuracy of the floorpian contained here, measurements of doors, windows, rooms and any other items are approximate and no responsibility is taken for any error, omission or mis-statement. This plan is for illustrative purposes only and should be used as such by any prospective purchaser. The services, systems and appliances shown have not been tested and no guarantee as to their operability or efficiency can be given.