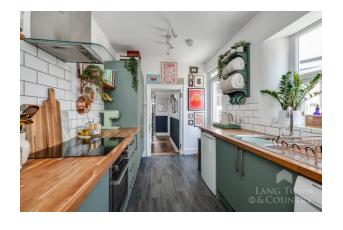

The ground floor comprises a bright and spacious lounge, a separate dining room perfect for entertaining, a sleek contemporary kitchen, and a stylish modern shower room. Upstairs, you'll find two generously sized double bedrooms, while the loft space provides a versatile area ideal for a home office, or additional living space.