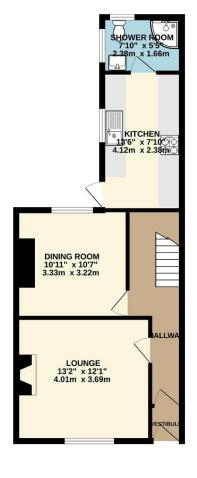

The ground floor comprises a bright and spacious lounge, a separate dining room perfect for entertaining, a sleek contemporary kitchen, and a stylish modern shower room. Upstairs, you'll find two generously sized double bedrooms, while the loft space provides a versatile area ideal for a home office, or additional living space.

An early viewing is essential to appreciate this beautiful property situated in a convenient location.

To view this property call Lang Town & Country Estate Agents on 01752 256000.

Whilst every attempt has been made to ensure the accuracy of the floorpian contained here, measurements of doors, windows, rooms and any other items are approximate and no responsibility is taken for any error, omission or mis-statement. This plan is for illustrative purposes only and should be used as such by any prospective purchaser. The services, systems and appliances shown have not been tested and no guarantee as to their operability or efficiency can be given.