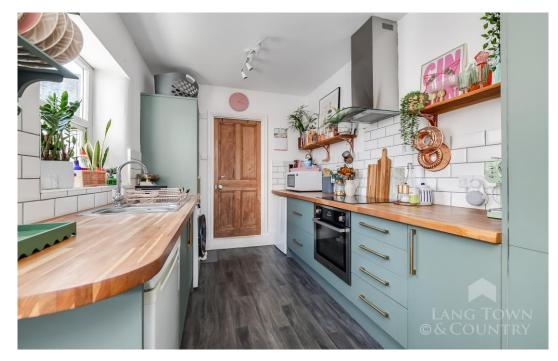

The ground floor comprises a bright and spacious lounge, a separate dining room perfect for entertaining, a sleek contemporary kitchen, and a stylish modern shower room. Upstairs, you'll find two generously sized double bedrooms, while the loft space provides a versatile area ideal for a home office, or additional living space.