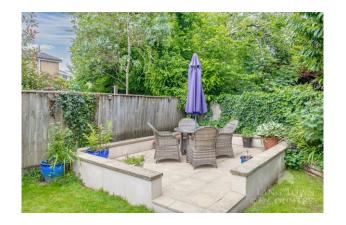

Upstairs, you'll find three well-proportioned bedrooms, a modern family bathroom, useful storage cupboards, and access to the loft.

Outside, the front garden is designed for low maintenance and features a private driveway. The rear garden is fully enclosed, predominantly laid to lawn, and includes a patio area – perfect for summer barbecues or children's play.