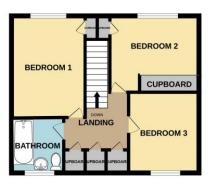

Upstairs, you'll find three well-proportioned bedrooms, a modern family bathroom, useful storage cupboards, and access to the loft.

Outside, the front garden is designed for low maintenance and features a private driveway. The rear garden is fully enclosed, predominantly laid to lawn, and includes a patio area – perfect for summer barbecues or children's play.

GROUND FLOOR 1ST FLOOR

Whilst every attempt has been made to ensure the accuracy of the floorplan contained here, measurements of doors, windows, rooms and any other items are approximate and no responsibility to taken for any error, prospective purchaser. The services, systems and applicaces shown have not been tested and no guarantee made of the prospective purchaser. The services, systems and applicaces shown have not been tested and no guarantee made with the prospective purchaser.