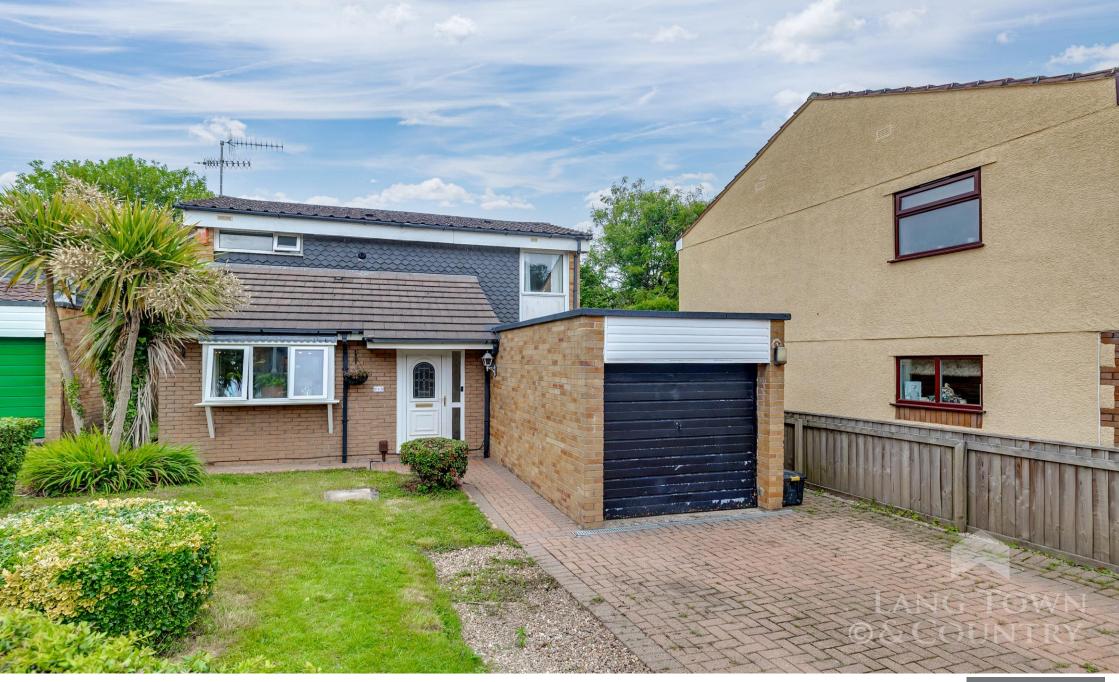

115 Beaumaris Road, Hartley Vale, Plymouth, Devon, PL3 5SD

## Offers Over £340,000

Nestled in the heart of Hartley Vale, this beautifully presented three-bedroom detached home offers stylish and versatile living – ideal for a growing family.

From the moment you step inside, the welcoming entrance hall sets the tone for the rest of the property. A convenient downstairs WC is located just off the hallway, along with internal access to the garage – perfect for secure parking or additional storage.

Upstairs, you'll find three well-proportioned bedrooms, a modern family bathroom, useful storage cupboards, and access to the loft.

Outside, the front garden is designed for low maintenance and features a private driveway. The rear garden is fully enclosed, predominantly laid to lawn, and includes a patio area – perfect for summer barbecues or children's play.