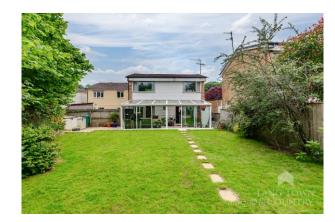

Upstairs, you'll find three well-proportioned bedrooms, a modern family bathroom, useful storage cupboards, and access to the loft.

Outside, the front garden is designed for low maintenance and features a private driveway. The rear garden is fully enclosed, predominantly laid to lawn, and includes a patio area – perfect for summer barbecues or children's play.