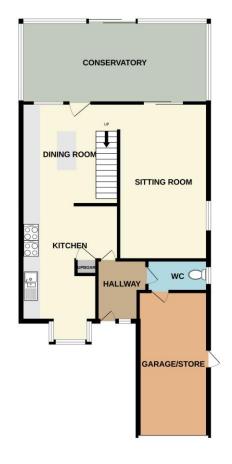

## Offers Over £340,000

Nestled in the heart of Hartley Vale, this beautifully presented three-bedroom detached home offers stylish and versatile living – ideal for a growing family.

From the moment you step inside, the welcoming entrance hall sets the tone for the rest of the property. A convenient downstairs WC is located just off the hallway, along with internal access to the garage – perfect for secure parking or additional storage.

The heart of the home is the spacious and contemporary kitchen/breakfast room, designed with both function and family life in mind. This bright and airy space flows seamlessly into a separate lounge, creating a comfortable area to relax and unwind. Beyond the lounge, a conservatory offers further living space and opens directly onto the rear garden, making it a great spot for entertaining or enjoying the outdoors year-round.

GROUND FLOOR 1ST FLOOR

Whilst every attempt has been made to ensure the accuracy of the floorplan contained here, measurements of doors, windows, rooms and any other items are approximate and no responsibility to taken for any error, prospective purchaser. The services, systems and applicaces shown have not been tested and no guarantee made of the prospective purchaser. The services, systems and applicaces shown have not been tested and no guarantee made with the prospective purchaser.