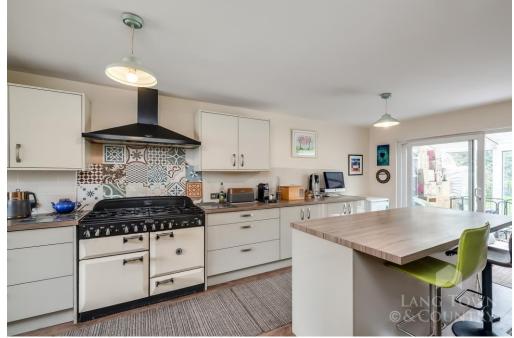

The heart of the home is the spacious and contemporary kitchen/breakfast room, designed with both function and family life in mind. This bright and airy space flows seamlessly into a separate lounge, creating a comfortable area to relax and unwind. Beyond the lounge, a conservatory offers further living space and opens directly onto the rear garden, making it a great spot for entertaining or enjoying the outdoors year-round.